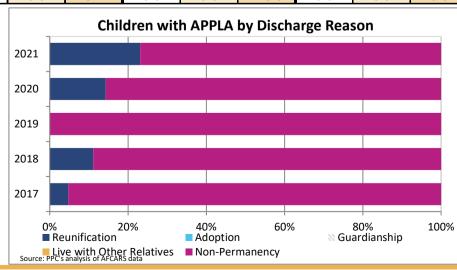

| 0.07   | 0.076     | 115.9     | 0.0 %  | 0.076                            | 0.0 %        | -                       |
| ,                                                | <u> </u>     |                  |                  |              |           | 0.0          | _                                       |              |              |        |           |           | _      |                                  |              | NA = Data not currently |
| Children                                         | n by Most    | Recent C         | ase Plan         | Goal         |           |              | Children with APPLA by Discharge Reason |              |              |        |           |           |        | available<br>S = rate suppressed |              |                         |





NA = Data not currently available S = rate suppressed due to count less than 11 persons

### **FOSTER CARE - EXITS**

Data on foster care exits provides information on children who left foster care during the federal fiscal year, where they went when they left and how long their most recent episode of foster care was. A paramount goal of the foster care system is to ensure every child has the lifelong support of a permanent family.

|     | 4      |
|-----|--------|
| ına | ICATOR |
|     |        |

### **Children Exiting Foster Care**

Total Children Leaving Foster Care Percent of Children Leaving Foster Care (number of months until leaving)

|        | 2017      |        |        | 2018      |        |        | 2019      |        |        | 2020      |       |        | 2021      |