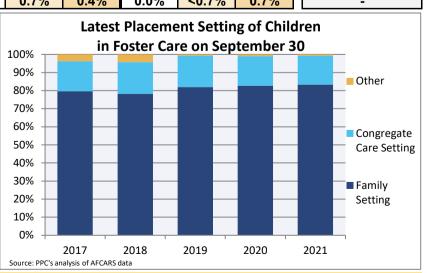

| rederal fiscal year.                                              |                 | 2017           |              |              | 2018          |                |                | 2019          |              |                | 2020          |              |                | 2021          |                 | County % Change |
|-------------------------------------------------------------------|-----------------|----------------|--------------|--------------|---------------|----------------|----------------|---------------|--------------|----------------|---------------|--------------|----------------|---------------|-----------------|-----------------|
| Indicator                                                         | County          | Urban-Mix      | State        | County       | Urban-Mix     | State          | County         | Urban-Mix     | State        | County         | Urban-Mix     | State        | County         | Urban-Mix     | State           | 2017 to 2021    |
| <b>Unduplicated Number of Children Served</b>                     |                 |                |              |              |               |                |                |               |              |                |               |              |                |               |                 |                 |
| All Children in Foster Care During the Year                       | 713             | 4,312          | 25,381       | 689          | 4,264         | 25,441         | NA             | 3,986         | 24,665       | 670            | 3,571         | 21,689       | 672            | 3,490         | 20,490          | -5.8%           |
| (Rate per 1,000 children age 0-20)                                | 6.0             | 6.3            | 7.5          | 5.8          | 6.2           | 7.5            | 6.0            | 5.8           | 7.3          | 5.7            | 5.2           | 6.4          | 5.7            | 5.1           | 6.1             |                 |
| Py Ago                                                            |                 |                |              |              |               |                |                |               |              |                |               |              |                |               |                 |                 |
| By Age 0-2                                                        | 20.1%           | 22.3%          | 20.3%        | 18.6%        | 22.1%         | 20.2%          | 16.5%          | 21.3%         | 20.2%        | 18.8%          | 22.2%         | 20.9%        | 23.7%          | 22.6%         | 21.5%           | 18.0%           |
| 3-5                                                               | 16.3%           | 17.2%          | 17.4%        | 16.8%        | 18.0%         | 17.9%          | 15.6%          | 18.4%         | 17.8%        | 16.0%          | 18.5%         | 17.8%        | 16.2%          | 17.1%         | 18.2%           | -0.3%           |
| 6-8                                                               | 13.7%           | 13.1%          | 13.3%        | 13.9%        | 12.7%         | 13.4%          | 14.0%          | 13.2%         | 13.8%        | 14.0%          | 13.7%         | 13.5%        | 13.8%          | 14.2%         | 13.7%           | 0.7%            |
| 9-11                                                              | 8.3%            | 11.5%          | 11.4%        | 10.0%        | 11.5%         | 11.8%          | 0.0%           | 10.6%         | 11.7%        | 10.7%          | 11.0%         | 11.7%        | 9.2%           | 11.5%         | 11.3%           | 11.5%           |
| 12-14                                                             | 11.5%           | 10.1%          | 11.6%        | 12.0%        | 10.8%         | 11.8%          | 0.0%           | 11.9%         | 12.3%        | 13.3%          | 12.3%         | 12.6%        | 11.2%          | 12.3%         | 12.6%           | -3.0%           |
| 15-17                                                             | 21.5%           | 18.5%          | 18.6%        | 19.9%        | 18.0%         | 18.7%          | 21.5%          | 18.2%         | 18.5%        | 23.0%          | 17.4%         | 17.9%        | 20.8%          | 16.1%         | 16.4%           | -2.9%           |
| 18-20                                                             | 8.7%            | 7.3%           | 7.4%         | 8.7%         | 6.8%          | 6.3%           | 7.8%           | 6.4%          | 5.6%         | 4.2%           | 5.0%          | 5.6%         | 5.1%           | 6.1%          | 6.4%            | -41.8%          |
| Infants (age 0-1)                                                 | 12.9%           | 14.4%          | 12.7%        | 13.1%        | 14.3%         | 12.7%          | 10.2%          | 13.9%         | 12.9%        | 12.4%          | 14.0%         | 13.2%        | 15.8%          | 14.8%         | 13.7%           | 22.2%           |
| Youth (age 13+)                                                   | 38.4%           | 33.0%          | 34.0%        | 37.0%        | 31.9%         | 33.1%          | 40.0%          | 32.6%         | 32.6%        | 36.4%          | 30.9%         | 32.3%        | 33.6%          | 30.9%         | 31.3%           | -12.5%          |
| Do Door and Education                                             | <u> </u>        |                |              |              | I I           |                |                |               |              |                |               |              |                |               |                 |                 |
| By Race and Ethnicity                                             | 4E7 00/         | E7 40/         | 40.00/       | 59.7%        | EC 20/        | 40.70/         | EC 40/         | EE C0/        | 40.70/       | E2 00/         | E4 00/        | 44.2%        | E4 00/         | E4 E0/        | 44.3%           | > 40.00/        |
| Non-Hispanic White                                                | <57.2%<br>19.9% | 57.1%<br>12.8% | 42.9%        |              | 56.2%         | 43.7%<br>33.9% | 56.4%<br>16.1% | 55.6%         | 43.7%        | 53.9%<br>16.0% | 54.9%         |              | 51.0%<br>17.0% | 54.5%         | 30.7%           | >-10.8%         |
| Non-Hispanic Black or African American<br>Non-Hispanic Other Race |                 | 2.4%           | 34.9%        | 17.4%        | 12.5%         |                | 4.0%           | 12.4%         | 33.0%        | 6.3%           | 12.5%         | 32.0%        |                | 13.0%         |                 | -14.8%          |
| Non-Hispanic Two or More Races                                    | S<br>4.8%       | 2.4%<br>8.8%   | 2.9%<br>6.2% | 2.3%<br>6.0% | 2.2%<br>11.2% | 2.3%<br>7.1%   | 7.5%           | 2.1%<br>13.1% | 2.6%<br>7.7% | 9.1%           | 3.3%<br>13.0% | 3.6%<br>8.0% | 9.5%<br>10.0%  | 4.2%<br>13.2% | 4.2%<br>8.4%    | 109.1%          |
| Hispanic or Latino                                                | 17.4%           | 18.9%          | 13.2%        | 14.7%        | 18.0%         | 13.0%          | 16.0%          | 16.8%         | 12.9%        | 14.8%          | 16.3%         | 12.3%        | 12.5%          | 15.2%         | 12.3%           | -28.1%          |
| Thepanie of Latine                                                | 111170          | 10.070         | 10.270       | 111170       | 10.070        | 10.070         | 10.070         | 10.070        | 12.070       | 1 1.0 70       | 10.070        | 12.070       | 12.070         | 10.070        | 12.070          | 20.170          |
| By Sex                                                            |                 |                |              |              |               |                |                |               |              |                |               |              |                |               |                 |                 |
| Male                                                              | 54.0%           | 51.7%          | 51.0%        | 51.7%        | 50.6%         | 50.8%          | 53.0%          | 51.4%         | 50.8%        | 51.8%          | 52.4%         | 50.6%        | 52.7%          | 51.4%         | 50.5%           | -2.4%           |
| Female                                                            | 46.0%           | 48.3%          | 49.0%        | 48.3%        | 49.4%         | 49.2%          | 47.0%          | 48.6%         | 49.2%        | 48.2%          | 47.6%         | 49.4%        | 47.3%          | 48.6%         | 49.5%           | 2.9%            |
| By Latest Placement Setting                                       |                 |                |              |              |               |                | 1              |               |              |                |               |              | I              |               |                 |                 |
| Family Setting                                                    | 78.8%           | 78.6%          | 80.5%        | 79.8%        | 79.8%         | 81.6%          | 79.5%          | 80.0%         | 82.7%        | 81.3%          | 82.5%         | 83.8%        | 82.3%          | 82.9%         | 84.8%           | 4.4%            |
| Pre-adoptive Home                                                 | 1.7%            | 0.8%           | 4.0%         | 1.7%         | 0.9%          | 4.5%           | 1.4%           | 0.9%          | 3.8%         | 1.8%           | 0.9%          | 2.9%         | 1.8%           | 1.1%          | 2.3%            | 6.1%            |
| Foster Family Home – Relative                                     | 35.9%           | 32.7%          | 36.4%        | 36.4%        | 33.3%         | 37.1%          | 37.1%          | 31.6%         | 38.7%        | 41.0%          | 33.6%         | 40.8%        | 41.4%          | 33.4%         | 42.0%           | 15.2%           |
| Foster Family Home – Non-Relative                                 | 41.2%           | 45.1%          | 40.1%        | 41.7%        | 45.7%         | 40.1%          | 41.0%          | 47.4%         | 40.3%        | 38.5%          | 48.0%         | 40.1%        | 39.1%          | 48.4%         | 40.5%           | -5.1%           |
| Congregate Care Setting                                           | 17.5%           | 16.3%          | 14.9%        | 16.7%        | 15.2%         | 14.0%          | 17.1%          | 14.9%         | 12.7%        | 17.3%          | 13.4%         | 11.5%        | 16.7%          | 12.6%         | 10.5%           | -4.9%           |
| Group Home                                                        | 5.9%            | 11.7%          | 8.8%         | 10.6%        | 11.4%         | 8.5%           | 11.7%          | 10.9%         | 7.7%         | 11.9%          | 9.0%          | 6.7%         | 10.0%          | 8.4%          | 6.4%            | 69.3%           |
| Institution                                                       | 11.6%           | 4.6%           | 6.1%         | 6.1%         | 3.8%          | 5.6%           | 5.4%           | 3.9%          | 5.0%         | 5.4%           | 4.4%          | 4.8%         | 6.7%           | 4.2%          | 4.2%            | -42.5%          |
| Supervised Independent Living                                     | 2.7%            | 1.9%           | 1.5%         | 2.6%         | 2.2%          | 1.5%           | 3.0%           | 2.6%          | 1.6%         | S              | <2.1%         | 1.3%         | S              | 1.9%          | 1.2%            | -               |
| Runaway                                                           | S               | 0.4%           | 1.4%         | S            | 0.4%          | 1.4%           | 0.4%           | 0.4%          | 1.4%         | S              | S             | 1.9%         | S              | 0.5%          | 1.7%            | -               |
| Trial Home Visit                                                  | S               | 2.8%           | 1.7%         | S            | 2.4%          | 1.4%           | 0.0%           | 2.2%          | 1.5%         | 0.0%           | 1.9%          | 1.6%         | 0.0%           | 2.1%          | 1.8%            | -               |
| Children Entering Foster Care                                     |                 |                |              |              |               |                |                |               |              |                |               |              |                |               |                 |                 |
| All Entries into Foster Care During the Year                      | 321             | 1,860          | 10,781       | 328          | 1,704         | 10,095         | NA             | 1,521         | 9,448        | 275            | 1,181         | 7,286        | 305            | 1,412         | 7,316           | -5.0%           |
| Entities into 1 octor out o butting the Tour                      |                 | .,500          | 10,101       |              | 1,101         | 10,000         |                | 1,521         | 0,110        |                |               | .,_00        |                |               | rrently availab |                 |

Percent of All Children Served by Placement Setting, 2021

County

UrbanMix

State

0% 20% 40% 60% 80% 100%

Family Setting Group Home Institution Other

Congregate Care

NA = Data not currently available