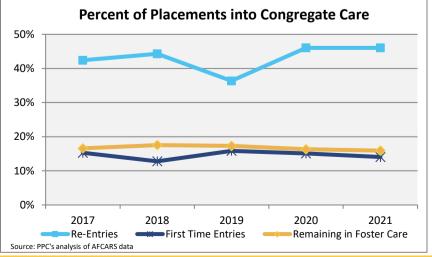

## **FOSTER CARE - RE-ENTRIES**

Data on re-entries provides information on children who come back into foster care because of new or continuing challenges at home. Some children experience numerous foster care episodes or cycle in and out of the system. Others can experience large spans of time between foster care episodes, which is why the age of children who re-enter is typically older.