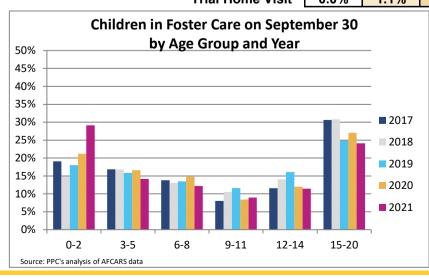

## **FOSTER CARE - SERVED**

Foster care is meant to be a temporary intervention to assure the safety and well-being of a child. A child who spends long periods in foster care is more likely than other children to drop out of school, have mental health challenges, and experience unemployment and/or homeless as an adult. The following shows the past five years of data regarding children served in foster care during each federal fiscal year.

| rederal fiscal year.                                              |                 | 2017           |              |              | 2018          |                |                | 2019          |              |                | 2020          |              |                | 2021          |                 | County % Change |
|-------------------------------------------------------------------|-----------------|----------------|--------------|--------------|---------------|----------------|----------------|---------------|--------------|----------------|---------------|--------------|----------------|---------------|-----------------|-----------------|
| Indicator                                                         | County          | Urban-Mix      | State        | County       | Urban-Mix     | State          | County         | Urban-Mix     | State        | County         | Urban-Mix     | State        | County         | Urban-Mix     | State           | 2017 to 2021    |
| <b>Unduplicated Number of Children Served</b>                     |                 |                |              |              |               |                |                |               |              |                |               |              |                |               |                 |                 |
| All Children in Foster Care During the Year                       | 713             | 4,312          | 25,381       | 689          | 4,264         | 25,441         | NA             | 3,986         | 24,665       | 670            | 3,571         | 21,689       | 672            | 3,490         | 20,490          | -5.8%           |
| (Rate per 1,000 children age 0-20)                                | 6.0             | 6.3            | 7.5          | 5.8          | 6.2           | 7.5            | 6.0            | 5.8           | 7.3          | 5.7            | 5.2           | 6.4          | 5.7            | 5.1           | 6.1             |                 |
| Py Ago                                                            |                 |                |              |              |               |                |                |               |              |                |               |              |                |               |                 |                 |
| By Age 0-2                                                        | 20.1%           | 22.3%          | 20.3%        | 18.6%        | 22.1%         | 20.2%          | 16.5%          | 21.3%         | 20.2%        | 18.8%          | 22.2%         | 20.9%        | 23.7%          | 22.6%         | 21.5%           | 18.0%           |
| 3-5                                                               | 16.3%           | 17.2%          | 17.4%        | 16.8%        | 18.0%         | 17.9%          | 15.6%          | 18.4%         | 17.8%        | 16.0%          | 18.5%         | 17.8%        | 16.2%          | 17.1%         | 18.2%           | -0.3%           |
| 6-8                                                               | 13.7%           | 13.1%          | 13.3%        | 13.9%        | 12.7%         | 13.4%          | 14.0%          | 13.2%         | 13.8%        | 14.0%          | 13.7%         | 13.5%        | 13.8%          | 14.2%         | 13.7%           | 0.7%            |
| 9-11                                                              | 8.3%            | 11.5%          | 11.4%        | 10.0%        | 11.5%         | 11.8%          | 0.0%           | 10.6%         | 11.7%        | 10.7%          | 11.0%         | 11.7%        | 9.2%           | 11.5%         | 11.3%           | 11.5%           |
| 12-14                                                             | 11.5%           | 10.1%          | 11.6%        | 12.0%        | 10.8%         | 11.8%          | 0.0%           | 11.9%         | 12.3%        | 13.3%          | 12.3%         | 12.6%        | 11.2%          | 12.3%         | 12.6%           | -3.0%           |
| 15-17                                                             | 21.5%           | 18.5%          | 18.6%        | 19.9%        | 18.0%         | 18.7%          | 21.5%          | 18.2%         | 18.5%        | 23.0%          | 17.4%         | 17.9%        | 20.8%          | 16.1%         | 16.4%           | -2.9%           |
| 18-20                                                             | 8.7%            | 7.3%           | 7.4%         | 8.7%         | 6.8%          | 6.3%           | 7.8%           | 6.4%          | 5.6%         | 4.2%           | 5.0%          | 5.6%         | 5.1%           | 6.1%          | 6.4%            | -41.8%          |
| Infants (age 0-1)                                                 | 12.9%           | 14.4%          | 12.7%        | 13.1%        | 14.3%         | 12.7%          | 10.2%          | 13.9%         | 12.9%        | 12.4%          | 14.0%         | 13.2%        | 15.8%          | 14.8%         | 13.7%           | 22.2%           |
| Youth (age 13+)                                                   | 38.4%           | 33.0%          | 34.0%        | 37.0%        | 31.9%         | 33.1%          | 40.0%          | 32.6%         | 32.6%        | 36.4%          | 30.9%         | 32.3%        | 33.6%          | 30.9%         | 31.3%           | -12.5%          |
| Do Door and Education                                             | <u> </u>        |                |              |              | I I           |                |                |               |              |                |               |              |                |               |                 |                 |
| By Race and Ethnicity                                             | 4E7 00/         | E7 40/         | 40.00/       | 59.7%        | EC 20/        | 40.70/         | EC 40/         | EE C0/        | 40.70/       | E2 00/         | E4 00/        | 44.2%        | E4 00/         | E4 E0/        | 44.3%           | > 40.00/        |
| Non-Hispanic White                                                | <57.2%<br>19.9% | 57.1%<br>12.8% | 42.9%        |              | 56.2%         | 43.7%<br>33.9% | 56.4%<br>16.1% | 55.6%         | 43.7%        | 53.9%<br>16.0% | 54.9%         |              | 51.0%<br>17.0% | 54.5%         | 30.7%           | >-10.8%         |
| Non-Hispanic Black or African American<br>Non-Hispanic Other Race |                 | 2.4%           | 34.9%        | 17.4%        | 12.5%         |                | 4.0%           | 12.4%         | 33.0%        | 6.3%           | 12.5%         | 32.0%        |                | 13.0%         |                 | -14.8%          |
| Non-Hispanic Two or More Races                                    | S<br>4.8%       | 2.4%<br>8.8%   | 2.9%<br>6.2% | 2.3%<br>6.0% | 2.2%<br>11.2% | 2.3%<br>7.1%   | 7.5%           | 2.1%<br>13.1% | 2.6%<br>7.7% | 9.1%           | 3.3%<br>13.0% | 3.6%<br>8.0% | 9.5%<br>10.0%  | 4.2%<br>13.2% | 4.2%<br>8.4%    | 109.1%          |
| Hispanic or Latino                                                | 17.4%           | 18.9%          | 13.2%        | 14.7%        | 18.0%         | 13.0%          | 16.0%          | 16.8%         | 12.9%        | 14.8%          | 16.3%         | 12.3%        | 12.5%          | 15.2%         | 12.3%           | -28.1%          |
| Thepanie of Latine                                                | 111170          | 10.070         | 10.270       | 111170       | 10.070        | 10.070         | 10.070         | 10.070        | 12.070       | 1 1.0 70       | 10.070        | 12.070       | 12.070         | 10.070        | 12.070          | 20.170          |
| By Sex                                                            |                 |                |              |              |               |                |                |               |              |                |               |              |                |               |                 |                 |
| Male                                                              | 54.0%           | 51.7%          | 51.0%        | 51.7%        | 50.6%         | 50.8%          | 53.0%          | 51.4%         | 50.8%        | 51.8%          | 52.4%         | 50.6%        | 52.7%          | 51.4%         | 50.5%           | -2.4%           |
| Female                                                            | 46.0%           | 48.3%          | 49.0%        | 48.3%        | 49.4%         | 49.2%          | 47.0%          | 48.6%         | 49.2%        | 48.2%          | 47.6%         | 49.4%        | 47.3%          | 48.6%         | 49.5%           | 2.9%            |
| By Latest Placement Setting                                       |                 |                |              |              |               |                | 1              |               |              |                |               |              | I              |               |                 |                 |
| Family Setting                                                    | 78.8%           | 78.6%          | 80.5%        | 79.8%        | 79.8%         | 81.6%          | 79.5%          | 80.0%         | 82.7%        | 81.3%          | 82.5%         | 83.8%        | 82.3%          | 82.9%         | 84.8%           | 4.4%            |
| Pre-adoptive Home                                                 | 1.7%            | 0.8%           | 4.0%         | 1.7%         | 0.9%          | 4.5%           | 1.4%           | 0.9%          | 3.8%         | 1.8%           | 0.9%          | 2.9%         | 1.8%           | 1.1%          | 2.3%            | 6.1%            |
| Foster Family Home – Relative                                     | 35.9%           | 32.7%          | 36.4%        | 36.4%        | 33.3%         | 37.1%          | 37.1%          | 31.6%         | 38.7%        | 41.0%          | 33.6%         | 40.8%        | 41.4%          | 33.4%         | 42.0%           | 15.2%           |
| Foster Family Home – Non-Relative                                 | 41.2%           | 45.1%          | 40.1%        | 41.7%        | 45.7%         | 40.1%          | 41.0%          | 47.4%         | 40.3%        | 38.5%          | 48.0%         | 40.1%        | 39.1%          | 48.4%         | 40.5%           | -5.1%           |
| Congregate Care Setting                                           | 17.5%           | 16.3%          | 14.9%        | 16.7%        | 15.2%         | 14.0%          | 17.1%          | 14.9%         | 12.7%        | 17.3%          | 13.4%         | 11.5%        | 16.7%          | 12.6%         | 10.5%           | -4.9%           |
| Group Home                                                        | 5.9%            | 11.7%          | 8.8%         | 10.6%        | 11.4%         | 8.5%           | 11.7%          | 10.9%         | 7.7%         | 11.9%          | 9.0%          | 6.7%         | 10.0%          | 8.4%          | 6.4%            | 69.3%           |
| Institution                                                       | 11.6%           | 4.6%           | 6.1%         | 6.1%         | 3.8%          | 5.6%           | 5.4%           | 3.9%          | 5.0%         | 5.4%           | 4.4%          | 4.8%         | 6.7%           | 4.2%          | 4.2%            | -42.5%          |
| Supervised Independent Living                                     | 2.7%            | 1.9%           | 1.5%         | 2.6%         | 2.2%          | 1.5%           | 3.0%           | 2.6%          | 1.6%         | S              | <2.1%         | 1.3%         | S              | 1.9%          | 1.2%            | -               |
| Runaway                                                           | S               | 0.4%           | 1.4%         | S            | 0.4%          | 1.4%           | 0.4%           | 0.4%          | 1.4%         | S              | S             | 1.9%         | S              | 0.5%          | 1.7%            | -               |
| Trial Home Visit                                                  | S               | 2.8%           | 1.7%         | S            | 2.4%          | 1.4%           | 0.0%           | 2.2%          | 1.5%         | 0.0%           | 1.9%          | 1.6%         | 0.0%           | 2.1%          | 1.8%            | -               |
| Children Entering Foster Care                                     |                 |                |              |              |               |                |                |               |              |                |               |              |                |               |                 |                 |
| All Entries into Foster Care During the Year                      | 321             | 1,860          | 10,781       | 328          | 1,704         | 10,095         | NA             | 1,521         | 9,448        | 275            | 1,181         | 7,286        | 305            | 1,412         | 7,316           | -5.0%           |
| Entities into 1 octor out o butting the Tour                      |                 | .,500          | 10,101       |              | 1,101         | 10,000         |                | 1,521         | 0,110        |                |               | .,_00        |                |               | rrently availab |                 |