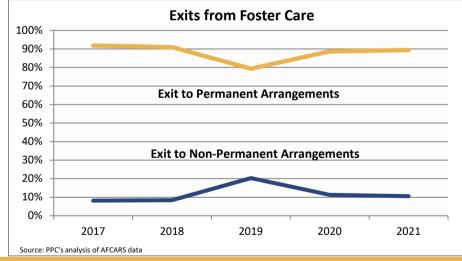

er of months until running away)          | 18.8  | 37.9   | 19.4  | 14.0  | 8.2   | 14.0  | 0.0   | 11.3   | 14.1  | 0.0    | 0.0   | 11.4  | 0.0    | 0.0   | 17.8  | -100.0%                 |
| Death of Child                                 | 0.0%  | S      | 0.1%  | 0.6%  | S     | S     | 0.3%  | S      | 0.1%  | 0.0%   | S     | 0.2%  | 0.0%   | S     | 0.1%  | -                       |
| (number of months until death of a child)      | 0.0   | 19.3   | 18.8  | 23.5  | 14.2  | 5.5   | 2.6   | 6.8    | 12.6  | 0.0    | 6.2   | 6.1   | 0.0    | 2.6   | 5.9   | -                       |
|                                                |       |        |       |       |       |       | 1     |        |       |        |       |       |        |       |       | NA - Data not ourrently |





NA = Data not currently available S = rate suppressed due to count less than 11 persons

County % Change 2017 to 2021

-14.6% -9.4%

200.3%

### **FOSTER CARE - REMAINING IN CARE**

Data on children remaining in foster care provides information on children who did not leave foster care during the year but are still in foster care on the last day of the federal fiscal year. This data includes all children in foster care on September 30. Some of these children may have just entered foster care days prior to the end of the fiscal year and others may have been in foster care for many years.

| ears.                                         | 2017           |                |                | 2018           |                |                | 2019           |                |                |