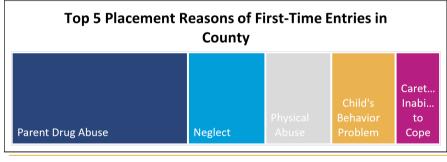

## **FOSTER CARE - FIRST TIME ENTRIES**

Data on first time entries provides information on children who have just begun their foster care experience during the past federal fiscal year. How the child welfare system is serving them may say

| something about current system practice and c | and decision making.  2017  2018  2019 |                    |                   |                         |                                         |                   |                    |                                   |                      |                        |                   |                    |                        |                   |                   |                                    |
|-----------------------------------------------|----------------------------------------|--------------------|-------------------|-------------------------|-----------------------------------------|-------------------|--------------------|-----------------------------------|----------------------|------------------------|-------------------|--------------------|------------------------|-------------------|-------------------|------------------------------------|
| Indicator                                     |                                        | 2017               |                   |                         | 2018                                    |                   |                    | 2019                              |                      |                        | 2020              |                    |                        | 2021              |                   | <b>County % Change</b>             |
| maidator                                      | County                                 | Urban-Mix          | State             | County                  | Urban-Mix                               | State             | County             | Urban-Mix                         | State                | County                 | Urban-Mix         | State              | County                 | Urban-Mix         | State             | 2017 to 2021                       |
| Children Entering for the First Time          |                                        |                    |                   |                         |                                         |                   |                    |                                   |                      |                        |                   |                    |                        |                   |                   |                                    |
| First Time Entries During the Year            | 255                                    | 1,530              | 8,438             | 258                     | 1,394                                   | 7,626             | NA                 | 1,243                             | 7,266                | 212                    | 977               | 5,540              | 242                    | 1,158             | 5,635             | -5.1%                              |
| (Rate per 1,000 children age 0-20)            | 2.2                                    | 2.2                | 2.5               | 2.2                     | 2.0                                     | 2.3               | 2.2                | 1.8                               | 2.2                  | 1.8                    | 1.4               | 1.6                | 2.0                    | 1.7               | 1.7               |                                    |
| First Time Entries as Percent of All Entries  | 79.4%                                  | 82.3%              | 78.3%             | 78.7%                   | 81.8%                                   | 75.5%             | 80.1%              | 81.7%                             | 76.9%                | 77.1%                  | 82.7%             | 76.0%              | 79.3%                  | 82.0%             | 77.0%             | -0.1%                              |
| By Age                                        |                                        |                    |                   | ï                       |                                         |                   | 1                  |                                   |                      | ı                      |                   |                    | 1                      |                   |                   |                                    |
| 0-2                                           | 30.2%                                  | 34.0%              | 33.2%             | 27.1%                   | 35.9%                                   | 34.4%             | 26.0%              | 34.4%                             | 35.1%                | 34.9%                  | 38.5%             | 38.2%              | 40.5%                  | 37.6%             | 38.5%             | 34.1%                              |
| 3-5                                           | 18.8%                                  | 16.3%              | 15.3%             | 19.4%                   | 17.1%                                   | 15.4%             | 14.7%              | 15.8%                             | 14.8%                | 13.2%                  | 14.6%             | 14.5%              | 16.1%                  | 13.1%             | 14.7%             | -14.4%                             |
| 6-8                                           | 13.3%                                  | 12.4%              | 11.9%             | 14.3%                   | 11.1%                                   | 11.5%             | 13.6%              | 12.1%                             | 11.8%                | 15.6%                  | 13.3%             | 11.4%              | 7.9%                   | 12.0%             | 11.3%             | -41.1%                             |
| 9-11                                          | 10.6%                                  | 10.9%              | 10.1%             | 9.7%                    | 9.3%                                    | 10.3%             | 9.8%               | 9.8%                              | 10.7%                | 10.4%                  | 10.5%             | 9.7%               | 9.1%                   | 11.0%             | 9.3%              | -14.1%                             |
| 12-14                                         | 12.2%                                  | 10.8%              | 13.1%             | 13.6%                   | 11.1%                                   | 12.8%             | 17.7%              | 13.5%                             | 12.9%                | 12.3%                  | 10.5%             | 12.5%              | 12.4%                  | 13.4%             | 12.6%             | 2.0%                               |
| 15-20                                         | 14.9%                                  | 15.6%              | 16.5%             | 15.9%                   | 15.5%                                   | 15.6%             | 18.1%              | 14.3%                             | 14.6%                | 13.7%                  | 12.5%             | 13.7%              | 14.0%                  | 13.0%             | 13.7%             | -5.7%                              |
| Infants (age 0-1)                             | 25.5%                                  | 27.3%              | 26.5%             | 22.1%                   | 29.5%                                   | 28.0%             | 21.1%              | 28.3%                             | 29.1%                | 27.4%                  | 30.8%             | 31.7%              | 35.5%                  | 30.8%             | 32.3%             | 39.4%                              |
| Youth (age 13+)                               | 24.7%                                  | 23.3%              | 26.0%             | 25.2%                   | 23.2%                                   | 24.7%             | 25.7%              | 19.0%                             | 19.5%                | 25.0%                  | 20.9%             | 22.6%              | 23.6%                  | 22.9%             | 22.5%             | -4.7%                              |
| By Race and Ethnicity                         |                                        |                    |                   |                         |                                         |                   |                    |                                   |                      |                        |                   |                    |                        |                   |                   |                                    |
| Non-Hispanic White                            | 54.1%                                  | 57.7%              | 47.6%             | 66.3%                   | 57.3%                                   | 48.3%             | 49.1%              | 56.3%                             | 47.6%                | 50.5%                  | 57.3%             | 49.7%              | 45.0%                  | 53.5%             | 50.0%             | -16.8%                             |
| Non-Hispanic Black or African American        | 17.6%                                  | 13.1%              | 29.7%             | 15.5%                   | 13.0%                                   | 29.3%             | 14.7%              | 11.9%                             | 28.4%                | 17.5%                  | 13.2%             | 25.2%              | 16.9%                  | 13.3%             | 23.6%             | -4.0%                              |
| Non-Hispanic Other Race                       | S                                      | 2.1%               | 3.4%              | 4.3%                    | 3.3%                                    | 2.7%              | 6.0%               | 3.1%                              | 3.7%                 | 8.5%                   | 4.7%              | 5.3%               | 15.7%                  | 6.9%              | 5.8%              | -                                  |
| Non-Hispanic Two or More Races                | <5.2%                                  | 8.6%               | 6.3%              | 5.8%                    | 11.9%                                   | 7.7%              | 11.3%              | 13.0%                             | 7.7%                 | 11.3%                  | 11.4%             | 8.2%               | 7.4%                   | 11.7%             | 8.4%              | >43.0%                             |
| Hispanic or Latino                            | 22.0%                                  | 18.6%              | 13.0%             | 8.1%                    | 14.5%                                   | 12.0%             | 18.9%              | 15.8%                             | 12.6%                | 12.3%                  | 13.4%             | 11.6%              | 14.9%                  | 14.6%             | 12.1%             | -32.3%                             |
| By Sex                                        |                                        |                    |                   |                         |                                         |                   |                    |                                   |                      | I                      |                   |                    |                        |                   |                   |                                    |
| Male                                          | 54.9%                                  | 51.7%              | 51.0%             | 47.7%                   | 48.9%                                   | 50.7%             | 52.5%              | 50.8%                             | 50.8%                | 48.6%                  | 51.5%             | 50.5%              | 54.1%                  | 49.7%             | 49.7%             | -1.4%                              |
| Female                                        | 45.1%                                  | 48.3%              | 49.0%             | 52.3%                   | 51.1%                                   | 49.3%             | 47.5%              | 49.2%                             | 49.2%                | 51.4%                  | 48.5%             | 49.5%              | 45.9%                  | 50.3%             | 50.3%             | 1.7%                               |
|                                               | 101175                                 | 101070             | 101070            | 02.075                  | • • • • • • • • • • • • • • • • • • • • | 101070            | 111070             | 10.27                             | 10.276               | •                      | 101070            | 101070             | 10.075                 | 00.075            | 00.070            | 1.11.75                            |
| By First Reported Placement Setting           |                                        |                    |                   |                         |                                         |                   |                    |                                   |                      |                        |                   |                    |                        |                   |                   |                                    |
| Family Setting                                | >83.9%                                 |                    | 83.6%             | >87.1%                  |                                         | 83.8%             | 83.8%              | >85.2%                            | 85.7%                |                        | >88.3%            | >87.5%             |                        | >88.1%            | >87.5%            | -                                  |
| Pre-adoptive Home                             | S                                      | S                  | 0.3%              | 0.0%                    | S                                       | 0.2%              | 0.4%               | S                                 | 0.4%                 | S                      | S                 | S                  | S                      | S                 | S                 | -                                  |
| Foster Family Home – Relative                 | 42.0%                                  | 36.5%              | 39.1%             | >45.6%                  | 36.5%                                   | 39.9%             | 38.1%              | 34.8%                             | 41.6%                | 48.6%                  | 41.2%             | 44.3%              | 45.5%                  | 38.4%             | 45.8%             | 8.3%                               |
| Foster Family Home – Non-Relative             | 42.0%                                  | 47.6%              | 44.2%             | 41.5%                   | 47.4%                                   | 43.7%             | 45.3%              | 50.4%                             | 43.7%                | 35.4%                  | 47.1%             | 43.1%              | 39.7%                  | 49.7%             | 41.7%             | -5.5%                              |
| Congregate Care Setting Group Home            | <b>&gt;13.3</b> %                      | <b>14.9%</b> 10.7% | <b>15.0%</b> 9.1% | <b>&gt;9.7%</b><br>9.7% | <b>14.6%</b> 12.3%                      | <b>14.3%</b> 9.4% | <b>15.8%</b> 13.6% | <b>13.5%</b> 11.5%                | <b>12.7%</b><br>8.5% | <b>&gt;11.8%</b> 11.8% | <b>11.0%</b> 8.9% | 7.2%               | <b>&gt;10.3%</b> 10.3% | <b>10.8%</b> 8.8% | <b>10.4%</b> 7.4% | -                                  |
| Institution                                   | 13.3%                                  | 4.2%               | 5.9%              | 9.7 70<br>S             | 2.3%                                    | 4.9%              | 2.3%               | 2.0%                              | 4.2%                 | S S                    | 2.0%              | 3.4%               | 10.3 %<br>S            | 2.0%              | 3.0%              | _                                  |
| Supervised Independent Living                 | 0.0%                                   | 0.0%               | 0.2%              | 0.0%                    | 0.0%                                    | 0.2%              | 0.0%               | S S                               | 0.2%                 | 0.0%                   | S                 | S.470              | 0.0%                   | S                 | 0.2%              |                                    |
| Runaway                                       | 0.0%                                   | S                  | 0.5%              | 0.0%                    | 0.0%                                    | 0.7%              | 0.4%               | S                                 | 0.8%                 | S                      | Š                 | 0.8%               | 0.0%                   | S                 | 0.7%              | _                                  |
| Trial Home Visit                              | 0.0%                                   | 0.8%               | 0.8%              | 0.0%                    | <1.5%                                   | 1.1%              | 0.0%               | S                                 | 0.6%                 | 0.0%                   | S                 | 0.9%               | 0.0%                   | S                 | <1.2%             | -                                  |
|                                               | Childus                                | n Fataria          | a Fostor          | Cara                    |                                         |                   |                    | First Time Entries into Foster Ca |                      |                        |                   |                    |                        |                   |                   | NA = Data not currentl<br>availabl |
| 100%                                          | Chilare                                | n Enterin          | g Foster          | care                    | hy Δge Group and Year of Entry          |                   |                    |                                   |                      |                        |                   | S = rate suppresse |                        |                   |                   |                                    |
|                                               |                                        |                    |                   |                         |                                         |                   |                    | 45%                               |                      |                        |                   |                    |                        |                   |                   | due to count less tha              |
| 80%                                           |                                        |                    |                   |                         |                                         | 40%               |                    |                                   |                      |                        |                   |                    |                        | 11 person         |                   |                                    |
| 30%                                           |                                        |                    |                   |                         | 35%                                     |                   |                    |                                   |                      |                        |                   |                    |                        |                   |                   |                                    |
| 60%                                           |                                        |                    |                   |                         |                                         |                   |                    | 30%                               |                      |                        |                   |                    |                        |                   | 2017              |                                    |
| 00%                                           |                                        |                    |                   |                         | ■ Re                                    | e-Entries         |                    | 25%                               |                      |                        |                   |                    |                        |                   |                   |                                    |
|                                               |                                        |                    |                   |                         |                                         | Re-Elities 23%    |                    |                                   |                      |                        |                   |                    | 2018                   |                   |                   |                                    |