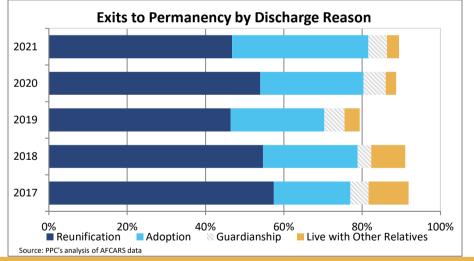

mber of months until running away)          | 18.8  | 37.9   | 19.4  | 14.0  | 8.2   | 14.0  | 0.0   | 11.3   | 14.1  | 0.0    | 0.0   | 11.4  | 0.0    | 0.0   | 17.8  | -100.0%                 |
| Death of Child                                 | 0.0%  | S      | 0.1%  | 0.6%  | S     | S     | 0.3%  | S      | 0.1%  | 0.0%   | S     | 0.2%  | 0.0%   | S     | 0.1%  | -                       |
| (number of months until death of a child)      | 0.0   | 19.3   | 18.8  | 23.5  | 14.2  | 5.5   | 2.6   | 6.8    | 12.6  | 0.0    | 6.2   | 6.1   | 0.0    | 2.6   | 5.9   | -                       |
|                                                |       |        |       |       |       |       | 1     |        |       |        |       |       |        |       |       | NA - Data not ourrently |





NA = Data not currently available S = rate suppressed due to count less than 11 persons

County % Change 2017 to 2021

-14.6% -9.4%

200.3%

### **FOSTER CARE - REMAINING IN CARE**

Data on children remaining in foster care provides information on children who did not leave foster care during the year but are still in foster care on the last day of the federal fiscal year. This data includes all children in foster care on September 30. Some of these children may have just entered foster care days prior to the end of the fiscal year and others may have been in foster care for many years.

| ears.                                         | 2017           |                |                | 2018           |                |                | 2019           |                |