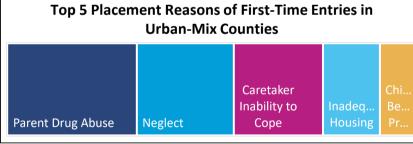

## **FOSTER CARE - FIRST TIME ENTRIES**

Data on first time entries provides information on children who have just begun their foster care experience during the past federal fiscal year. How the child welfare system is serving them may say

| something about current system practice and c | and decision making.  2017  2018  2019 |                    |                   |                         |                                         |                   |                    |                                   |                      |                        |                   |                    |                        |                   |                   |                                    |
|-----------------------------------------------|----------------------------------------|--------------------|-------------------|-------------------------|-----------------------------------------|-------------------|--------------------|-----------------------------------|----------------------|------------------------|-------------------|--------------------|------------------------|-------------------|-------------------|------------------------------------|
| Indicator                                     |                                        | 2017               |                   |                         | 2018                                    |                   |                    | 2019                              |                      |                        | 2020              |                    |                        | 2021              |                   | <b>County % Change</b>             |
| maidator                                      | County                                 | Urban-Mix          | State             | County                  | Urban-Mix                               | State             | County             | Urban-Mix                         | State                | County                 | Urban-Mix         | State              | County                 | Urban-Mix         | State             | 2017 to 2021                       |
| Children Entering for the First Time          |                                        |                    |                   |                         |                                         |                   |                    |                                   |                      |                        |                   |                    |                        |                   |                   |                                    |
| First Time Entries During the Year            | 255                                    | 1,530              | 8,438             | 258                     | 1,394                                   | 7,626             | NA                 | 1,243                             | 7,266                | 212                    | 977               | 5,540              | 242                    | 1,158             | 5,635             | -5.1%                              |
| (Rate per 1,000 children age 0-20)            | 2.2                                    | 2.2                | 2.5               | 2.2                     | 2.0                                     | 2.3               | 2.2                | 1.8                               | 2.2                  | 1.8                    | 1.4               | 1.6                | 2.0                    | 1.7               | 1.7               |                                    |
| First Time Entries as Percent of All Entries  | 79.4%                                  | 82.3%              | 78.3%             | 78.7%                   | 81.8%                                   | 75.5%             | 80.1%              | 81.7%                             | 76.9%                | 77.1%                  | 82.7%             | 76.0%              | 79.3%                  | 82.0%             | 77.0%             | -0.1%                              |
| By Age                                        |                                        |                    |                   | ï                       |                                         |                   | 1                  |                                   |                      | ı                      |                   |                    | 1                      |                   |                   |                                    |
| 0-2                                           | 30.2%                                  | 34.0%              | 33.2%             | 27.1%                   | 35.9%                                   | 34.4%             | 26.0%              | 34.4%                             | 35.1%                | 34.9%                  | 38.5%             | 38.2%              | 40.5%                  | 37.6%             | 38.5%             | 34.1%                              |
| 3-5                                           | 18.8%                                  | 16.3%              | 15.3%             | 19.4%                   | 17.1%                                   | 15.4%             | 14.7%              | 15.8%                             | 14.8%                | 13.2%                  | 14.6%             | 14.5%              | 16.1%                  | 13.1%             | 14.7%             | -14.4%                             |
| 6-8                                           | 13.3%                                  | 12.4%              | 11.9%             | 14.3%                   | 11.1%                                   | 11.5%             | 13.6%              | 12.1%                             | 11.8%                | 15.6%                  | 13.3%             | 11.4%              | 7.9%                   | 12.0%             | 11.3%             | -41.1%                             |
| 9-11                                          | 10.6%                                  | 10.9%              | 10.1%             | 9.7%                    | 9.3%                                    | 10.3%             | 9.8%               | 9.8%                              | 10.7%                | 10.4%                  | 10.5%             | 9.7%               | 9.1%                   | 11.0%             | 9.3%              | -14.1%                             |
| 12-14                                         | 12.2%                                  | 10.8%              | 13.1%             | 13.6%                   | 11.1%                                   | 12.8%             | 17.7%              | 13.5%                             | 12.9%                | 12.3%                  | 10.5%             | 12.5%              | 12.4%                  | 13.4%             | 12.6%             | 2.0%                               |
| 15-20                                         | 14.9%                                  | 15.6%              | 16.5%             | 15.9%                   | 15.5%                                   | 15.6%             | 18.1%              | 14.3%                             | 14.6%                | 13.7%                  | 12.5%             | 13.7%              | 14.0%                  | 13.0%             | 13.7%             | -5.7%                              |
| Infants (age 0-1)                             | 25.5%                                  | 27.3%              | 26.5%             | 22.1%                   | 29.5%                                   | 28.0%             | 21.1%              | 28.3%                             | 29.1%                | 27.4%                  | 30.8%             | 31.7%              | 35.5%                  | 30.8%             | 32.3%             | 39.4%                              |
| Youth (age 13+)                               | 24.7%                                  | 23.3%              | 26.0%             | 25.2%                   | 23.2%                                   | 24.7%             | 25.7%              | 19.0%                             | 19.5%                | 25.0%                  | 20.9%             | 22.6%              | 23.6%                  | 22.9%             | 22.5%             | -4.7%                              |
| By Race and Ethnicity                         |                                        |                    |                   |                         |                                         |                   |                    |                                   |                      |                        |                   |                    |                        |                   |                   |                                    |
| Non-Hispanic White                            | 54.1%                                  | 57.7%              | 47.6%             | 66.3%                   | 57.3%                                   | 48.3%             | 49.1%              | 56.3%                             | 47.6%                | 50.5%                  | 57.3%             | 49.7%              | 45.0%                  | 53.5%             | 50.0%             | -16.8%                             |
| Non-Hispanic Black or African American        | 17.6%                                  | 13.1%              | 29.7%             | 15.5%                   | 13.0%                                   | 29.3%             | 14.7%              | 11.9%                             | 28.4%                | 17.5%                  | 13.2%             | 25.2%              | 16.9%                  | 13.3%             | 23.6%             | -4.0%                              |
| Non-Hispanic Other Race                       | S                                      | 2.1%               | 3.4%              | 4.3%                    | 3.3%                                    | 2.7%              | 6.0%               | 3.1%                              | 3.7%                 | 8.5%                   | 4.7%              | 5.3%               | 15.7%                  | 6.9%              | 5.8%              | -                                  |
| Non-Hispanic Two or More Races                | <5.2%                                  | 8.6%               | 6.3%              | 5.8%                    | 11.9%                                   | 7.7%              | 11.3%              | 13.0%                             | 7.7%                 | 11.3%                  | 11.4%             | 8.2%               | 7.4%                   | 11.7%             | 8.4%              | >43.0%                             |
| Hispanic or Latino                            | 22.0%                                  | 18.6%              | 13.0%             | 8.1%                    | 14.5%                                   | 12.0%             | 18.9%              | 15.8%                             | 12.6%                | 12.3%                  | 13.4%             | 11.6%              | 14.9%                  | 14.6%             | 12.1%             | -32.3%                             |
| By Sex                                        |                                        |                    |                   |                         |                                         |                   |                    |                                   |                      | I                      |                   |                    |                        |                   |                   |                                    |
| Male                                          | 54.9%                                  | 51.7%              | 51.0%             | 47.7%                   | 48.9%                                   | 50.7%             | 52.5%              | 50.8%                             | 50.8%                | 48.6%                  | 51.5%             | 50.5%              | 54.1%                  | 49.7%             | 49.7%             | -1.4%                              |
| Female                                        | 45.1%                                  | 48.3%              | 49.0%             | 52.3%                   | 51.1%                                   | 49.3%             | 47.5%              | 49.2%                             | 49.2%                | 51.4%                  | 48.5%             | 49.5%              | 45.9%                  | 50.3%             | 50.3%             | 1.7%                               |
|                                               | 101175                                 | 101070             | 101070            | 02.075                  | • • • • • • • • • • • • • • • • • • • • | 101070            | 111070             | 10.27                             | 10.276               | •                      | 101070            | 101070             | 10.075                 | 00.075            | 00.070            | 1.11.75                            |
| By First Reported Placement Setting           |                                        |                    |                   |                         |                                         |                   |                    |                                   |                      |                        |                   |                    |                        |                   |                   |                                    |
| Family Setting                                | >83.9%                                 |                    | 83.6%             | >87.1%                  |                                         | 83.8%             | 83.8%              | >85.2%                            | 85.7%                |                        | >88.3%            | >87.5%             |                        | >88.1%            | >87.5%            | -                                  |
| Pre-adoptive Home                             | S                                      | S                  | 0.3%              | 0.0%                    | S                                       | 0.2%              | 0.4%               | S                                 | 0.4%                 | S                      | S                 | S                  | S                      | S                 | S                 | -                                  |
| Foster Family Home – Relative                 | 42.0%                                  | 36.5%              | 39.1%             | >45.6%                  | 36.5%                                   | 39.9%             | 38.1%              | 34.8%                             | 41.6%                | 48.6%                  | 41.2%             | 44.3%              | 45.5%                  | 38.4%             | 45.8%             | 8.3%                               |
| Foster Family Home – Non-Relative             | 42.0%                                  | 47.6%              | 44.2%             | 41.5%                   | 47.4%                                   | 43.7%             | 45.3%              | 50.4%                             | 43.7%                | 35.4%                  | 47.1%             | 43.1%              | 39.7%                  | 49.7%             | 41.7%             | -5.5%                              |
| Congregate Care Setting Group Home            | <b>&gt;13.3</b> %                      | <b>14.9%</b> 10.7% | <b>15.0%</b> 9.1% | <b>&gt;9.7%</b><br>9.7% | <b>14.6%</b> 12.3%                      | <b>14.3%</b> 9.4% | <b>15.8%</b> 13.6% | <b>13.5%</b> 11.5%                | <b>12.7%</b><br>8.5% | <b>&gt;11.8%</b> 11.8% | <b>11.0%</b> 8.9% | 7.2%               | <b>&gt;10.3%</b> 10.3% | <b>10.8%</b> 8.8% | <b>10.4%</b> 7.4% | -                                  |
| Institution                                   | 13.3%                                  | 4.2%               | 5.9%              | 9.7 70<br>S             | 2.3%                                    | 4.9%              | 2.3%               | 2.0%                              | 4.2%                 | S S                    | 2.0%              | 3.4%               | 10.3 %<br>S            | 2.0%              | 3.0%              | _                                  |
| Supervised Independent Living                 | 0.0%                                   | 0.0%               | 0.2%              | 0.0%                    | 0.0%                                    | 0.2%              | 0.0%               | S S                               | 0.2%                 | 0.0%                   | S                 | S.470              | 0.0%                   | S                 | 0.2%              |                                    |
| Runaway                                       | 0.0%                                   | S                  | 0.5%              | 0.0%                    | 0.0%                                    | 0.7%              | 0.4%               | S                                 | 0.8%                 | S                      | Š                 | 0.8%               | 0.0%                   | S                 | 0.7%              | _                                  |
| Trial Home Visit                              | 0.0%                                   | 0.8%               | 0.8%              | 0.0%                    | <1.5%                                   | 1.1%              | 0.0%               | S                                 | 0.6%                 | 0.0%                   | S                 | 0.9%               | 0.0%                   | S                 | <1.2%             | -                                  |
|                                               | Childus                                | n Fataria          | a Fostor          | Cara                    |                                         |                   |                    | First Time Entries into Foster Ca |                      |                        |                   |                    |                        |                   |                   | NA = Data not currentl<br>availabl |
| 100%                                          | Chilare                                | n Enterin          | g Foster          | care                    | hy Δge Group and Year of Entry          |                   |                    |                                   |                      |                        |                   | S = rate suppresse |                        |                   |                   |                                    |
|                                               |                                        |                    |                   |                         |                                         |                   |                    | 45%                               |                      |                        |                   |                    |                        |                   |                   | due to count less tha              |
| 80%                                           |                                        |                    |                   |                         |                                         | 40%               |                    |                                   |                      |                        |                   |                    |                        | 11 person         |                   |                                    |
| 30%                                           |                                        |                    |                   |                         | 35%                                     |                   |                    |                                   |                      |                        |                   |                    |                        |                   |                   |                                    |
| 60%                                           |                                        |                    |                   |                         |                                         |                   |                    | 30%                               |                      |                        |                   |                    |                        |                   | 2017              |                                    |
| 00%                                           |                                        |                    |                   |                         | ■ Re                                    | e-Entries         |                    | 25%                               |                      |                        |                   |                    |                        |                   |                   |                                    |
|                                               |                                        |                    |                   |                         |                                         | Re-Elities 23%    |                    |                                   |                      |                        |                   |                    | 2018                   |                   |                   |                                    |