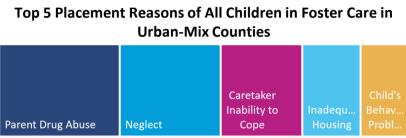

## **FOSTER CARE - SERVED**

Foster care is meant to be a temporary intervention to assure the safety and well-being of a child. A child who spends long periods in foster care is more likely than other children to drop out of school, have mental health challenges, and experience unemployment and/or homeless as an adult. The following shows the past five years of data regarding children served in foster care during each federal fiscal year.

| rederal fiscal year.                                              |                 | 2017           |              |              | 2018          |                |                | 2019          |              |                | 2020          |              |                | 2021          |                 | County % Change |
|-------------------------------------------------------------------|-----------------|----------------|--------------|--------------|---------------|----------------|----------------|---------------|--------------|----------------|---------------|--------------|----------------|---------------|-----------------|-----------------|
| Indicator                                                         | County          | Urban-Mix      | State        | County       | Urban-Mix     | State          | County         | Urban-Mix     | State        | County         | Urban-Mix     | State        | County         | Urban-Mix     | State           | 2017 to 2021    |
| <b>Unduplicated Number of Children Served</b>                     |                 |                |              |              |               |                |                |               |              |                |               |              |                |               |                 |                 |
| All Children in Foster Care During the Year                       | 713             | 4,312          | 25,381       | 689          | 4,264         | 25,441         | NA             | 3,986         | 24,665       | 670            | 3,571         | 21,689       | 672            | 3,490         | 20,490          | -5.8%           |
| (Rate per 1,000 children age 0-20)                                | 6.0             | 6.3            | 7.5          | 5.8          | 6.2           | 7.5            | 6.0            | 5.8           | 7.3          | 5.7            | 5.2           | 6.4          | 5.7            | 5.1           | 6.1             |                 |
| Py Ago                                                            |                 |                |              |              |               |                |                |               |              |                |               |              |                |               |                 |                 |
| By Age 0-2                                                        | 20.1%           | 22.3%          | 20.3%        | 18.6%        | 22.1%         | 20.2%          | 16.5%          | 21.3%         | 20.2%        | 18.8%          | 22.2%         | 20.9%        | 23.7%          | 22.6%         | 21.5%           | 18.0%           |
| 3-5                                                               | 16.3%           | 17.2%          | 17.4%        | 16.8%        | 18.0%         | 17.9%          | 15.6%          | 18.4%         | 17.8%        | 16.0%          | 18.5%         | 17.8%        | 16.2%          | 17.1%         | 18.2%           | -0.3%           |
| 6-8                                                               | 13.7%           | 13.1%          | 13.3%        | 13.9%        | 12.7%         | 13.4%          | 14.0%          | 13.2%         | 13.8%        | 14.0%          | 13.7%         | 13.5%        | 13.8%          | 14.2%         | 13.7%           | 0.7%            |
| 9-11                                                              | 8.3%            | 11.5%          | 11.4%        | 10.0%        | 11.5%         | 11.8%          | 0.0%           | 10.6%         | 11.7%        | 10.7%          | 11.0%         | 11.7%        | 9.2%           | 11.5%         | 11.3%           | 11.5%           |
| 12-14                                                             | 11.5%           | 10.1%          | 11.6%        | 12.0%        | 10.8%         | 11.8%          | 0.0%           | 11.9%         | 12.3%        | 13.3%          | 12.3%         | 12.6%        | 11.2%          | 12.3%         | 12.6%           | -3.0%           |
| 15-17                                                             | 21.5%           | 18.5%          | 18.6%        | 19.9%        | 18.0%         | 18.7%          | 21.5%          | 18.2%         | 18.5%        | 23.0%          | 17.4%         | 17.9%        | 20.8%          | 16.1%         | 16.4%           | -2.9%           |
| 18-20                                                             | 8.7%            | 7.3%           | 7.4%         | 8.7%         | 6.8%          | 6.3%           | 7.8%           | 6.4%          | 5.6%         | 4.2%           | 5.0%          | 5.6%         | 5.1%           | 6.1%          | 6.4%            | -41.8%          |
| Infants (age 0-1)                                                 | 12.9%           | 14.4%          | 12.7%        | 13.1%        | 14.3%         | 12.7%          | 10.2%          | 13.9%         | 12.9%        | 12.4%          | 14.0%         | 13.2%        | 15.8%          | 14.8%         | 13.7%           | 22.2%           |
| Youth (age 13+)                                                   | 38.4%           | 33.0%          | 34.0%        | 37.0%        | 31.9%         | 33.1%          | 40.0%          | 32.6%         | 32.6%        | 36.4%          | 30.9%         | 32.3%        | 33.6%          | 30.9%         | 31.3%           | -12.5%          |
| Do Door and Education                                             | <u> </u>        |                |              |              | I I           |                |                |               |              |                |               |              |                |               |                 |                 |
| By Race and Ethnicity                                             | 4E7 00/         | E7 40/         | 40.00/       | 59.7%        | EC 20/        | 40.70/         | EC 40/         | EE C0/        | 40.70/       | E2 00/         | E4 00/        | 44.2%        | E4 00/         | E4 E0/        | 44.3%           | > 40.00/        |
| Non-Hispanic White                                                | <57.2%<br>19.9% | 57.1%<br>12.8% | 42.9%        |              | 56.2%         | 43.7%<br>33.9% | 56.4%<br>16.1% | 55.6%         | 43.7%        | 53.9%<br>16.0% | 54.9%         |              | 51.0%<br>17.0% | 54.5%         | 30.7%           | >-10.8%         |
| Non-Hispanic Black or African American<br>Non-Hispanic Other Race |                 | 2.4%           | 34.9%        | 17.4%        | 12.5%         |                | 4.0%           | 12.4%         | 33.0%        | 6.3%           | 12.5%         | 32.0%        |                | 13.0%         |                 | -14.8%          |
| Non-Hispanic Two or More Races                                    | S<br>4.8%       | 2.4%<br>8.8%   | 2.9%<br>6.2% | 2.3%<br>6.0% | 2.2%<br>11.2% | 2.3%<br>7.1%   | 7.5%           | 2.1%<br>13.1% | 2.6%<br>7.7% | 9.1%           | 3.3%<br>13.0% | 3.6%<br>8.0% | 9.5%<br>10.0%  | 4.2%<br>13.2% | 4.2%<br>8.4%    | 109.1%          |
| Hispanic or Latino                                                | 17.4%           | 18.9%          | 13.2%        | 14.7%        | 18.0%         | 13.0%          | 16.0%          | 16.8%         | 12.9%        | 14.8%          | 16.3%         | 12.3%        | 12.5%          | 15.2%         | 12.3%           | -28.1%          |
| Thepanie of Latine                                                | 111170          | 10.070         | 10.270       | 111170       | 10.070        | 10.070         | 10.070         | 10.070        | 12.070       | 1 1.0 70       | 10.070        | 12.070       | 12.070         | 10.070        | 12.070          | 20.170          |
| By Sex                                                            |                 |                |              |              |               |                |                |               |              |                |               |              |                |               |                 |                 |
| Male                                                              | 54.0%           | 51.7%          | 51.0%        | 51.7%        | 50.6%         | 50.8%          | 53.0%          | 51.4%         | 50.8%        | 51.8%          | 52.4%         | 50.6%        | 52.7%          | 51.4%         | 50.5%           | -2.4%           |
| Female                                                            | 46.0%           | 48.3%          | 49.0%        | 48.3%        | 49.4%         | 49.2%          | 47.0%          | 48.6%         | 49.2%        | 48.2%          | 47.6%         | 49.4%        | 47.3%          | 48.6%         | 49.5%           | 2.9%            |
| By Latest Placement Setting                                       |                 |                |              |              |               |                | 1              |               |              |                |               |              | I              |               |                 |                 |
| Family Setting                                                    | 78.8%           | 78.6%          | 80.5%        | 79.8%        | 79.8%         | 81.6%          | 79.5%          | 80.0%         | 82.7%        | 81.3%          | 82.5%         | 83.8%        | 82.3%          | 82.9%         | 84.8%           | 4.4%            |
| Pre-adoptive Home                                                 | 1.7%            | 0.8%           | 4.0%         | 1.7%         | 0.9%          | 4.5%           | 1.4%           | 0.9%          | 3.8%         | 1.8%           | 0.9%          | 2.9%         | 1.8%           | 1.1%          | 2.3%            | 6.1%            |
| Foster Family Home – Relative                                     | 35.9%           | 32.7%          | 36.4%        | 36.4%        | 33.3%         | 37.1%          | 37.1%          | 31.6%         | 38.7%        | 41.0%          | 33.6%         | 40.8%        | 41.4%          | 33.4%         | 42.0%           | 15.2%           |
| Foster Family Home – Non-Relative                                 | 41.2%           | 45.1%          | 40.1%        | 41.7%        | 45.7%         | 40.1%          | 41.0%          | 47.4%         | 40.3%        | 38.5%          | 48.0%         | 40.1%        | 39.1%          | 48.4%         | 40.5%           | -5.1%           |
| Congregate Care Setting                                           | 17.5%           | 16.3%          | 14.9%        | 16.7%        | 15.2%         | 14.0%          | 17.1%          | 14.9%         | 12.7%        | 17.3%          | 13.4%         | 11.5%        | 16.7%          | 12.6%         | 10.5%           | -4.9%           |
| Group Home                                                        | 5.9%            | 11.7%          | 8.8%         | 10.6%        | 11.4%         | 8.5%           | 11.7%          | 10.9%         | 7.7%         | 11.9%          | 9.0%          | 6.7%         | 10.0%          | 8.4%          | 6.4%            | 69.3%           |
| Institution                                                       | 11.6%           | 4.6%           | 6.1%         | 6.1%         | 3.8%          | 5.6%           | 5.4%           | 3.9%          | 5.0%         | 5.4%           | 4.4%          | 4.8%         | 6.7%           | 4.2%          | 4.2%            | -42.5%          |
| Supervised Independent Living                                     | 2.7%            | 1.9%           | 1.5%         | 2.6%         | 2.2%          | 1.5%           | 3.0%           | 2.6%          | 1.6%         | S              | <2.1%         | 1.3%         | S              | 1.9%          | 1.2%            | -               |
| Runaway                                                           | S               | 0.4%           | 1.4%         | S            | 0.4%          | 1.4%           | 0.4%           | 0.4%          | 1.4%         | S              | S             | 1.9%         | S              | 0.5%          | 1.7%            | -               |
| Trial Home Visit                                                  | S               | 2.8%           | 1.7%         | S            | 2.4%          | 1.4%           | 0.0%           | 2.2%          | 1.5%         | 0.0%           | 1.9%          | 1.6%         | 0.0%           | 2.1%          | 1.8%            | -               |
| Children Entering Foster Care                                     |                 |                |              |              |               |                |                |               |              |                |               |              |                |               |                 |                 |
| All Entries into Foster Care During the Year                      | 321             | 1,860          | 10,781       | 328          | 1,704         | 10,095         | NA             | 1,521         | 9,448        | 275            | 1,181         | 7,286        | 305            | 1,412         | 7,316           | -5.0%           |
| Entities into 1 octor out o butting the Tour                      |                 | .,500          | 10,101       |              | 1,101         | 10,000         |                | 1,521         | 0,110        |                |               | .,_00        |                |               | rrently availab |                 |