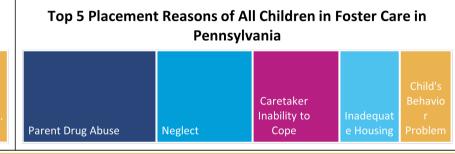

## **FOSTER CARE - SERVED**

Foster care is meant to be a temporary intervention to assure the safety and well-being of a child. A child who spends long periods in foster care is more likely than other children to drop out of school, have mental health challenges, and experience unemployment and/or homeless as an adult. The following shows the past five years of data regarding children served in foster care during each federal fiscal year.

| rederal fiscal year.                                              |                 | 2017           |              |              | 2018          |                |                | 2019          |              |                | 2020          |              |                | 2021          |                 | County % Change |
|-------------------------------------------------------------------|-----------------|----------------|--------------|--------------|---------------|----------------|----------------|---------------|--------------|----------------|---------------|--------------|----------------|---------------|-----------------|-----------------|
| Indicator                                                         | County          | Urban-Mix      | State        | County       | Urban-Mix     | State          | County         | Urban-Mix     | State        | County         | Urban-Mix     | State        | County         | Urban-Mix     | State           | 2017 to 2021    |
| <b>Unduplicated Number of Children Served</b>                     |                 |                |              |              |               |                |                |               |              |                |               |              |                |               |                 |                 |
| All Children in Foster Care During the Year                       | 713             | 4,312          | 25,381       | 689          | 4,264         | 25,441         | NA             | 3,986         | 24,665       | 670            | 3,571         | 21,689       | 672            | 3,490         | 20,490          | -5.8%           |
| (Rate per 1,000 children age 0-20)                                | 6.0             | 6.3            | 7.5          | 5.8          | 6.2           | 7.5            | 6.0            | 5.8           | 7.3          | 5.7            | 5.2           | 6.4          | 5.7            | 5.1           | 6.1             |                 |
| Py Ago                                                            |                 |                |              |              |               |                |                |               |              |                |               |              |                |               |                 |                 |
| By Age 0-2                                                        | 20.1%           | 22.3%          | 20.3%        | 18.6%        | 22.1%         | 20.2%          | 16.5%          | 21.3%         | 20.2%        | 18.8%          | 22.2%         | 20.9%        | 23.7%          | 22.6%         | 21.5%           | 18.0%           |
| 3-5                                                               | 16.3%           | 17.2%          | 17.4%        | 16.8%        | 18.0%         | 17.9%          | 15.6%          | 18.4%         | 17.8%        | 16.0%          | 18.5%         | 17.8%        | 16.2%          | 17.1%         | 18.2%           | -0.3%           |
| 6-8                                                               | 13.7%           | 13.1%          | 13.3%        | 13.9%        | 12.7%         | 13.4%          | 14.0%          | 13.2%         | 13.8%        | 14.0%          | 13.7%         | 13.5%        | 13.8%          | 14.2%         | 13.7%           | 0.7%            |
| 9-11                                                              | 8.3%            | 11.5%          | 11.4%        | 10.0%        | 11.5%         | 11.8%          | 0.0%           | 10.6%         | 11.7%        | 10.7%          | 11.0%         | 11.7%        | 9.2%           | 11.5%         | 11.3%           | 11.5%           |
| 12-14                                                             | 11.5%           | 10.1%          | 11.6%        | 12.0%        | 10.8%         | 11.8%          | 0.0%           | 11.9%         | 12.3%        | 13.3%          | 12.3%         | 12.6%        | 11.2%          | 12.3%         | 12.6%           | -3.0%           |
| 15-17                                                             | 21.5%           | 18.5%          | 18.6%        | 19.9%        | 18.0%         | 18.7%          | 21.5%          | 18.2%         | 18.5%        | 23.0%          | 17.4%         | 17.9%        | 20.8%          | 16.1%         | 16.4%           | -2.9%           |
| 18-20                                                             | 8.7%            | 7.3%           | 7.4%         | 8.7%         | 6.8%          | 6.3%           | 7.8%           | 6.4%          | 5.6%         | 4.2%           | 5.0%          | 5.6%         | 5.1%           | 6.1%          | 6.4%            | -41.8%          |
| Infants (age 0-1)                                                 | 12.9%           | 14.4%          | 12.7%        | 13.1%        | 14.3%         | 12.7%          | 10.2%          | 13.9%         | 12.9%        | 12.4%          | 14.0%         | 13.2%        | 15.8%          | 14.8%         | 13.7%           | 22.2%           |
| Youth (age 13+)                                                   | 38.4%           | 33.0%          | 34.0%        | 37.0%        | 31.9%         | 33.1%          | 40.0%          | 32.6%         | 32.6%        | 36.4%          | 30.9%         | 32.3%        | 33.6%          | 30.9%         | 31.3%           | -12.5%          |
| Do Door and Education                                             | <u> </u>        |                |              |              | I I           |                |                |               |              |                |               |              |                |               |                 |                 |
| By Race and Ethnicity                                             | 4E7 00/         | E7 40/         | 40.00/       | 59.7%        | EC 20/        | 40.70/         | EC 40/         | EE C0/        | 40.70/       | E2 00/         | E4 00/        | 44.2%        | E4 00/         | E4 E0/        | 44.3%           | > 40.00/        |
| Non-Hispanic White                                                | <57.2%<br>19.9% | 57.1%<br>12.8% | 42.9%        |              | 56.2%         | 43.7%<br>33.9% | 56.4%<br>16.1% | 55.6%         | 43.7%        | 53.9%<br>16.0% | 54.9%         |              | 51.0%<br>17.0% | 54.5%         | 30.7%           | >-10.8%         |
| Non-Hispanic Black or African American<br>Non-Hispanic Other Race |                 | 2.4%           | 34.9%        | 17.4%        | 12.5%         |                | 4.0%           | 12.4%         | 33.0%        | 6.3%           | 12.5%         | 32.0%        |                | 13.0%         |                 | -14.8%          |
| Non-Hispanic Two or More Races                                    | S<br>4.8%       | 2.4%<br>8.8%   | 2.9%<br>6.2% | 2.3%<br>6.0% | 2.2%<br>11.2% | 2.3%<br>7.1%   | 7.5%           | 2.1%<br>13.1% | 2.6%<br>7.7% | 9.1%           | 3.3%<br>13.0% | 3.6%<br>8.0% | 9.5%<br>10.0%  | 4.2%<br>13.2% | 4.2%<br>8.4%    | 109.1%          |
| Hispanic or Latino                                                | 17.4%           | 18.9%          | 13.2%        | 14.7%        | 18.0%         | 13.0%          | 16.0%          | 16.8%         | 12.9%        | 14.8%          | 16.3%         | 12.3%        | 12.5%          | 15.2%         | 12.3%           | -28.1%          |
| Thepanie of Latine                                                | 111170          | 10.070         | 10.270       | 111170       | 10.070        | 10.070         | 10.070         | 10.070        | 12.070       | 1 1.0 70       | 10.070        | 12.070       | 12.070         | 10.070        | 12.070          | 20.170          |
| By Sex                                                            |                 |                |              |              |               |                |                |               |              |                |               |              |                |               |                 |                 |
| Male                                                              | 54.0%           | 51.7%          | 51.0%        | 51.7%        | 50.6%         | 50.8%          | 53.0%          | 51.4%         | 50.8%        | 51.8%          | 52.4%         | 50.6%        | 52.7%          | 51.4%         | 50.5%           | -2.4%           |
| Female                                                            | 46.0%           | 48.3%          | 49.0%        | 48.3%        | 49.4%         | 49.2%          | 47.0%          | 48.6%         | 49.2%        | 48.2%          | 47.6%         | 49.4%        | 47.3%          | 48.6%         | 49.5%           | 2.9%            |
| By Latest Placement Setting                                       |                 |                |              |              |               |                | 1              |               |              |                |               |              | I              |               |                 |                 |
| Family Setting                                                    | 78.8%           | 78.6%          | 80.5%        | 79.8%        | 79.8%         | 81.6%          | 79.5%          | 80.0%         | 82.7%        | 81.3%          | 82.5%         | 83.8%        | 82.3%          | 82.9%         | 84.8%           | 4.4%            |
| Pre-adoptive Home                                                 | 1.7%            | 0.8%           | 4.0%         | 1.7%         | 0.9%          | 4.5%           | 1.4%           | 0.9%          | 3.8%         | 1.8%           | 0.9%          | 2.9%         | 1.8%           | 1.1%          | 2.3%            | 6.1%            |
| Foster Family Home – Relative                                     | 35.9%           | 32.7%          | 36.4%        | 36.4%        | 33.3%         | 37.1%          | 37.1%          | 31.6%         | 38.7%        | 41.0%          | 33.6%         | 40.8%        | 41.4%          | 33.4%         | 42.0%           | 15.2%           |
| Foster Family Home – Non-Relative                                 | 41.2%           | 45.1%          | 40.1%        | 41.7%        | 45.7%         | 40.1%          | 41.0%          | 47.4%         | 40.3%        | 38.5%          | 48.0%         | 40.1%        | 39.1%          | 48.4%         | 40.5%           | -5.1%           |
| Congregate Care Setting                                           | 17.5%           | 16.3%          | 14.9%        | 16.7%        | 15.2%         | 14.0%          | 17.1%          | 14.9%         | 12.7%        | 17.3%          | 13.4%         | 11.5%        | 16.7%          | 12.6%         | 10.5%           | -4.9%           |
| Group Home                                                        | 5.9%            | 11.7%          | 8.8%         | 10.6%        | 11.4%         | 8.5%           | 11.7%          | 10.9%         | 7.7%         | 11.9%          | 9.0%          | 6.7%         | 10.0%          | 8.4%          | 6.4%            | 69.3%           |
| Institution                                                       | 11.6%           | 4.6%           | 6.1%         | 6.1%         | 3.8%          | 5.6%           | 5.4%           | 3.9%          | 5.0%         | 5.4%           | 4.4%          | 4.8%         | 6.7%           | 4.2%          | 4.2%            | -42.5%          |
| Supervised Independent Living                                     | 2.7%            | 1.9%           | 1.5%         | 2.6%         | 2.2%          | 1.5%           | 3.0%           | 2.6%          | 1.6%         | S              | <2.1%         | 1.3%         | S              | 1.9%          | 1.2%            | -               |
| Runaway                                                           | S               | 0.4%           | 1.4%         | S            | 0.4%          | 1.4%           | 0.4%           | 0.4%          | 1.4%         | S              | S             | 1.9%         | S              | 0.5%          | 1.7%            | -               |
| Trial Home Visit                                                  | S               | 2.8%           | 1.7%         | S            | 2.4%          | 1.4%           | 0.0%           | 2.2%          | 1.5%         | 0.0%           | 1.9%          | 1.6%         | 0.0%           | 2.1%          | 1.8%            | -               |
| Children Entering Foster Care                                     |                 |                |              |              |               |                |                |               |              |                |               |              |                |               |                 |                 |
| All Entries into Foster Care During the Year                      | 321             | 1,860          | 10,781       | 328          | 1,704         | 10,095         | NA             | 1,521         | 9,448        | 275            | 1,181         | 7,286        | 305            | 1,412         | 7,316           | -5.0%           |
| Entities into 1 octor out o butting the Tour                      |                 | .,500          | 10,101       |              | 1,101         | 10,000         |                | 1,521         | 0,110        |                |               | .,_00        |                |               | rrently availab |                 |