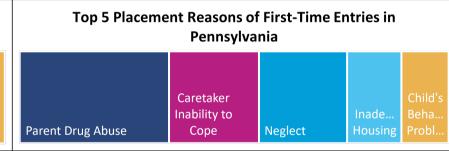

## **FOSTER CARE - FIRST TIME ENTRIES**

Data on first time entries provides information on children who have just begun their foster care experience during the past federal fiscal year. How the child welfare system is serving them may say

| something about current system practice and c | and decision making.  2017  2018  2019 |                    |                   |                         |                                         |                   |                    |                                   |                      |                        |                   |                    |                        |                   |                   |                                    |
|-----------------------------------------------|----------------------------------------|--------------------|-------------------|-------------------------|-----------------------------------------|-------------------|--------------------|-----------------------------------|----------------------|------------------------|-------------------|--------------------|------------------------|-------------------|-------------------|------------------------------------|
| Indicator                                     |                                        | 2017               |                   |                         | 2018                                    |                   |                    | 2019                              |                      |                        | 2020              |                    |                        | 2021              |                   | <b>County % Change</b>             |
| maidator                                      | County                                 | Urban-Mix          | State             | County                  | Urban-Mix                               | State             | County             | Urban-Mix                         | State                | County                 | Urban-Mix         | State              | County                 | Urban-Mix         | State             | 2017 to 2021                       |
| Children Entering for the First Time          |                                        |                    |                   |                         |                                         |                   |                    |                                   |                      |                        |                   |                    |                        |                   |                   |                                    |
| First Time Entries During the Year            | 255                                    | 1,530              | 8,438             | 258                     | 1,394                                   | 7,626             | NA                 | 1,243                             | 7,266                | 212                    | 977               | 5,540              | 242                    | 1,158             | 5,635             | -5.1%                              |
| (Rate per 1,000 children age 0-20)            | 2.2                                    | 2.2                | 2.5               | 2.2                     | 2.0                                     | 2.3               | 2.2                | 1.8                               | 2.2                  | 1.8                    | 1.4               | 1.6                | 2.0                    | 1.7               | 1.7               |                                    |
| First Time Entries as Percent of All Entries  | 79.4%                                  | 82.3%              | 78.3%             | 78.7%                   | 81.8%                                   | 75.5%             | 80.1%              | 81.7%                             | 76.9%                | 77.1%                  | 82.7%             | 76.0%              | 79.3%                  | 82.0%             | 77.0%             | -0.1%                              |
| By Age                                        |                                        |                    |                   | ï                       |                                         |                   | 1                  |                                   |                      | ı                      |                   |                    | 1                      |                   |                   |                                    |
| 0-2                                           | 30.2%                                  | 34.0%              | 33.2%             | 27.1%                   | 35.9%                                   | 34.4%             | 26.0%              | 34.4%                             | 35.1%                | 34.9%                  | 38.5%             | 38.2%              | 40.5%                  | 37.6%             | 38.5%             | 34.1%                              |
| 3-5                                           | 18.8%                                  | 16.3%              | 15.3%             | 19.4%                   | 17.1%                                   | 15.4%             | 14.7%              | 15.8%                             | 14.8%                | 13.2%                  | 14.6%             | 14.5%              | 16.1%                  | 13.1%             | 14.7%             | -14.4%                             |
| 6-8                                           | 13.3%                                  | 12.4%              | 11.9%             | 14.3%                   | 11.1%                                   | 11.5%             | 13.6%              | 12.1%                             | 11.8%                | 15.6%                  | 13.3%             | 11.4%              | 7.9%                   | 12.0%             | 11.3%             | -41.1%                             |
| 9-11                                          | 10.6%                                  | 10.9%              | 10.1%             | 9.7%                    | 9.3%                                    | 10.3%             | 9.8%               | 9.8%                              | 10.7%                | 10.4%                  | 10.5%             | 9.7%               | 9.1%                   | 11.0%             | 9.3%              | -14.1%                             |
| 12-14                                         | 12.2%                                  | 10.8%              | 13.1%             | 13.6%                   | 11.1%                                   | 12.8%             | 17.7%              | 13.5%                             | 12.9%                | 12.3%                  | 10.5%             | 12.5%              | 12.4%                  | 13.4%             | 12.6%             | 2.0%                               |
| 15-20                                         | 14.9%                                  | 15.6%              | 16.5%             | 15.9%                   | 15.5%                                   | 15.6%             | 18.1%              | 14.3%                             | 14.6%                | 13.7%                  | 12.5%             | 13.7%              | 14.0%                  | 13.0%             | 13.7%             | -5.7%                              |
| Infants (age 0-1)                             | 25.5%                                  | 27.3%              | 26.5%             | 22.1%                   | 29.5%                                   | 28.0%             | 21.1%              | 28.3%                             | 29.1%                | 27.4%                  | 30.8%             | 31.7%              | 35.5%                  | 30.8%             | 32.3%             | 39.4%                              |
| Youth (age 13+)                               | 24.7%                                  | 23.3%              | 26.0%             | 25.2%                   | 23.2%                                   | 24.7%             | 25.7%              | 19.0%                             | 19.5%                | 25.0%                  | 20.9%             | 22.6%              | 23.6%                  | 22.9%             | 22.5%             | -4.7%                              |
| By Race and Ethnicity                         |                                        |                    |                   |                         |                                         |                   |                    |                                   |                      |                        |                   |                    |                        |                   |                   |                                    |
| Non-Hispanic White                            | 54.1%                                  | 57.7%              | 47.6%             | 66.3%                   | 57.3%                                   | 48.3%             | 49.1%              | 56.3%                             | 47.6%                | 50.5%                  | 57.3%             | 49.7%              | 45.0%                  | 53.5%             | 50.0%             | -16.8%                             |
| Non-Hispanic Black or African American        | 17.6%                                  | 13.1%              | 29.7%             | 15.5%                   | 13.0%                                   | 29.3%             | 14.7%              | 11.9%                             | 28.4%                | 17.5%                  | 13.2%             | 25.2%              | 16.9%                  | 13.3%             | 23.6%             | -4.0%                              |
| Non-Hispanic Other Race                       | S                                      | 2.1%               | 3.4%              | 4.3%                    | 3.3%                                    | 2.7%              | 6.0%               | 3.1%                              | 3.7%                 | 8.5%                   | 4.7%              | 5.3%               | 15.7%                  | 6.9%              | 5.8%              | -                                  |
| Non-Hispanic Two or More Races                | <5.2%                                  | 8.6%               | 6.3%              | 5.8%                    | 11.9%                                   | 7.7%              | 11.3%              | 13.0%                             | 7.7%                 | 11.3%                  | 11.4%             | 8.2%               | 7.4%                   | 11.7%             | 8.4%              | >43.0%                             |
| Hispanic or Latino                            | 22.0%                                  | 18.6%              | 13.0%             | 8.1%                    | 14.5%                                   | 12.0%             | 18.9%              | 15.8%                             | 12.6%                | 12.3%                  | 13.4%             | 11.6%              | 14.9%                  | 14.6%             | 12.1%             | -32.3%                             |
| By Sex                                        |                                        |                    |                   |                         |                                         |                   |                    |                                   |                      | I                      |                   |                    |                        |                   |                   |                                    |
| Male                                          | 54.9%                                  | 51.7%              | 51.0%             | 47.7%                   | 48.9%                                   | 50.7%             | 52.5%              | 50.8%                             | 50.8%                | 48.6%                  | 51.5%             | 50.5%              | 54.1%                  | 49.7%             | 49.7%             | -1.4%                              |
| Female                                        | 45.1%                                  | 48.3%              | 49.0%             | 52.3%                   | 51.1%                                   | 49.3%             | 47.5%              | 49.2%                             | 49.2%                | 51.4%                  | 48.5%             | 49.5%              | 45.9%                  | 50.3%             | 50.3%             | 1.7%                               |
|                                               | 101175                                 | 101070             | 101070            | 02.075                  | • • • • • • • • • • • • • • • • • • • • | 101070            | 111070             | 10.27                             | 10.276               | •                      | 101070            | 101070             | 10.075                 | 00.075            | 00.070            | 1.11.75                            |
| By First Reported Placement Setting           |                                        |                    |                   |                         |                                         |                   |                    |                                   |                      |                        |                   |                    |                        |                   |                   |                                    |
| Family Setting                                | >83.9%                                 |                    | 83.6%             | >87.1%                  |                                         | 83.8%             | 83.8%              | >85.2%                            | 85.7%                |                        | >88.3%            | >87.5%             |                        | >88.1%            | >87.5%            | -                                  |
| Pre-adoptive Home                             | S                                      | S                  | 0.3%              | 0.0%                    | S                                       | 0.2%              | 0.4%               | S                                 | 0.4%                 | S                      | S                 | S                  | S                      | S                 | S                 | -                                  |
| Foster Family Home – Relative                 | 42.0%                                  | 36.5%              | 39.1%             | >45.6%                  | 36.5%                                   | 39.9%             | 38.1%              | 34.8%                             | 41.6%                | 48.6%                  | 41.2%             | 44.3%              | 45.5%                  | 38.4%             | 45.8%             | 8.3%                               |
| Foster Family Home – Non-Relative             | 42.0%                                  | 47.6%              | 44.2%             | 41.5%                   | 47.4%                                   | 43.7%             | 45.3%              | 50.4%                             | 43.7%                | 35.4%                  | 47.1%             | 43.1%              | 39.7%                  | 49.7%             | 41.7%             | -5.5%                              |
| Congregate Care Setting Group Home            | <b>&gt;13.3</b> %                      | <b>14.9%</b> 10.7% | <b>15.0%</b> 9.1% | <b>&gt;9.7%</b><br>9.7% | <b>14.6%</b> 12.3%                      | <b>14.3%</b> 9.4% | <b>15.8%</b> 13.6% | <b>13.5%</b> 11.5%                | <b>12.7%</b><br>8.5% | <b>&gt;11.8%</b> 11.8% | <b>11.0%</b> 8.9% | 7.2%               | <b>&gt;10.3%</b> 10.3% | <b>10.8%</b> 8.8% | <b>10.4%</b> 7.4% | -                                  |
| Institution                                   | 13.3%                                  | 4.2%               | 5.9%              | 9.7 70<br>S             | 2.3%                                    | 4.9%              | 2.3%               | 2.0%                              | 4.2%                 | S S                    | 2.0%              | 3.4%               | 10.3 %<br>S            | 2.0%              | 3.0%              | _                                  |
| Supervised Independent Living                 | 0.0%                                   | 0.0%               | 0.2%              | 0.0%                    | 0.0%                                    | 0.2%              | 0.0%               | S S                               | 0.2%                 | 0.0%                   | S                 | S.470              | 0.0%                   | S                 | 0.2%              |                                    |
| Runaway                                       | 0.0%                                   | S                  | 0.5%              | 0.0%                    | 0.0%                                    | 0.7%              | 0.4%               | S                                 | 0.8%                 | S                      | Š                 | 0.8%               | 0.0%                   | S                 | 0.7%              | _                                  |
| Trial Home Visit                              | 0.0%                                   | 0.8%               | 0.8%              | 0.0%                    | <1.5%                                   | 1.1%              | 0.0%               | S                                 | 0.6%                 | 0.0%                   | S                 | 0.9%               | 0.0%                   | S                 | <1.2%             | -                                  |
|                                               | Childus                                | n Fataria          | a Fostor          | Cara                    |                                         |                   |                    | First Time Entries into Foster Ca |                      |                        |                   |                    |                        |                   |                   | NA = Data not currentl<br>availabl |
| 100%                                          | Chilare                                | n Enterin          | g Foster          | care                    | hy Δge Group and Year of Entry          |                   |                    |                                   |                      |                        |                   | S = rate suppresse |                        |                   |                   |                                    |
|                                               |                                        |                    |                   |                         |                                         |                   |                    | 45%                               |                      |                        |                   |                    |                        |                   |                   | due to count less tha              |
| 80%                                           |                                        |                    |                   |                         |                                         | 40%               |                    |                                   |                      |                        |                   |                    |                        | 11 person         |                   |                                    |
| 30%                                           |                                        |                    |                   |                         | 35%                                     |                   |                    |                                   |                      |                        |                   |                    |                        |                   |                   |                                    |
| 60%                                           |                                        |                    |                   |                         |                                         |                   |                    | 30%                               |                      |                        |                   |                    |                        |                   | 2017              |                                    |
| 00%                                           |                                        |                    |                   |                         | ■ Re                                    | e-Entries         |                    | 25%                               |                      |                        |                   |                    |                        |                   |                   |                                    |
|                                               |                                        |                    |                   |                         |                                         | Re-Elities 23%    |                    |                                   |                      |                        |                   |                    | 2018                   |                   |                   |                                    |