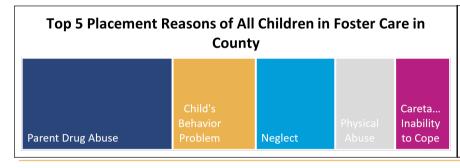

## **FOSTER CARE - SERVED**

Foster care is meant to be a temporary intervention to assure the safety and well-being of a child. A child who spends long periods in foster care is more likely than other children to drop out of school, have mental health challenges, and experience unemployment and/or homeless as an adult. The following shows the past five years of data regarding children served in foster care during each federal fiscal year.

| rederal fiscal year.                                              |                 | 2017           |              |              | 2018          |                |                | 2019          |              |                | 2020          |              |                | 2021          |                 | County % Change |
|-------------------------------------------------------------------|-----------------|----------------|--------------|--------------|---------------|----------------|----------------|---------------|--------------|----------------|---------------|--------------|----------------|---------------|-----------------|-----------------|
| Indicator                                                         | County          | Urban-Mix      | State        | County       | Urban-Mix     | State          | County         | Urban-Mix     | State        | County         | Urban-Mix     | State        | County         | Urban-Mix     | State           | 2017 to 2021    |
| <b>Unduplicated Number of Children Served</b>                     |                 |                |              |              |               |                |                |               |              |                |               |              |                |               |                 |                 |
| All Children in Foster Care During the Year                       | 713             | 4,312          | 25,381       | 689          | 4,264         | 25,441         | NA             | 3,986         | 24,665       | 670            | 3,571         | 21,689       | 672            | 3,490         | 20,490          | -5.8%           |
| (Rate per 1,000 children age 0-20)                                | 6.0             | 6.3            | 7.5          | 5.8          | 6.2           | 7.5            | 6.0            | 5.8           | 7.3          | 5.7            | 5.2           | 6.4          | 5.7            | 5.1           | 6.1             |                 |
| Py Ago                                                            |                 |                |              |              |               |                |                |               |              |                |               |              |                |               |                 |                 |
| By Age 0-2                                                        | 20.1%           | 22.3%          | 20.3%        | 18.6%        | 22.1%         | 20.2%          | 16.5%          | 21.3%         | 20.2%        | 18.8%          | 22.2%         | 20.9%        | 23.7%          | 22.6%         | 21.5%           | 18.0%           |
| 3-5                                                               | 16.3%           | 17.2%          | 17.4%        | 16.8%        | 18.0%         | 17.9%          | 15.6%          | 18.4%         | 17.8%        | 16.0%          | 18.5%         | 17.8%        | 16.2%          | 17.1%         | 18.2%           | -0.3%           |
| 6-8                                                               | 13.7%           | 13.1%          | 13.3%        | 13.9%        | 12.7%         | 13.4%          | 14.0%          | 13.2%         | 13.8%        | 14.0%          | 13.7%         | 13.5%        | 13.8%          | 14.2%         | 13.7%           | 0.7%            |
| 9-11                                                              | 8.3%            | 11.5%          | 11.4%        | 10.0%        | 11.5%         | 11.8%          | 0.0%           | 10.6%         | 11.7%        | 10.7%          | 11.0%         | 11.7%        | 9.2%           | 11.5%         | 11.3%           | 11.5%           |
| 12-14                                                             | 11.5%           | 10.1%          | 11.6%        | 12.0%        | 10.8%         | 11.8%          | 0.0%           | 11.9%         | 12.3%        | 13.3%          | 12.3%         | 12.6%        | 11.2%          | 12.3%         | 12.6%           | -3.0%           |
| 15-17                                                             | 21.5%           | 18.5%          | 18.6%        | 19.9%        | 18.0%         | 18.7%          | 21.5%          | 18.2%         | 18.5%        | 23.0%          | 17.4%         | 17.9%        | 20.8%          | 16.1%         | 16.4%           | -2.9%           |
| 18-20                                                             | 8.7%            | 7.3%           | 7.4%         | 8.7%         | 6.8%          | 6.3%           | 7.8%           | 6.4%          | 5.6%         | 4.2%           | 5.0%          | 5.6%         | 5.1%           | 6.1%          | 6.4%            | -41.8%          |
| Infants (age 0-1)                                                 | 12.9%           | 14.4%          | 12.7%        | 13.1%        | 14.3%         | 12.7%          | 10.2%          | 13.9%         | 12.9%        | 12.4%          | 14.0%         | 13.2%        | 15.8%          | 14.8%         | 13.7%           | 22.2%           |
| Youth (age 13+)                                                   | 38.4%           | 33.0%          | 34.0%        | 37.0%        | 31.9%         | 33.1%          | 40.0%          | 32.6%         | 32.6%        | 36.4%          | 30.9%         | 32.3%        | 33.6%          | 30.9%         | 31.3%           | -12.5%          |
| Do Door and Education                                             | <u> </u>        |                |              |              | I I           |                |                |               |              |                |               |              |                |               |                 |                 |
| By Race and Ethnicity                                             | 4E7 00/         | E7 40/         | 40.00/       | 59.7%        | EC 20/        | 40.70/         | EC 40/         | EE C0/        | 40.70/       | E2 00/         | E4 00/        | 44.2%        | E4 00/         | E4 E0/        | 44.3%           | > 40.00/        |
| Non-Hispanic White                                                | <57.2%<br>19.9% | 57.1%<br>12.8% | 42.9%        |              | 56.2%         | 43.7%<br>33.9% | 56.4%<br>16.1% | 55.6%         | 43.7%        | 53.9%<br>16.0% | 54.9%         |              | 51.0%<br>17.0% | 54.5%         | 30.7%           | >-10.8%         |
| Non-Hispanic Black or African American<br>Non-Hispanic Other Race |                 | 2.4%           | 34.9%        | 17.4%        | 12.5%         |                | 4.0%           | 12.4%         | 33.0%        | 6.3%           | 12.5%         | 32.0%        |                | 13.0%         |                 | -14.8%          |
| Non-Hispanic Two or More Races                                    | S<br>4.8%       | 2.4%<br>8.8%   | 2.9%<br>6.2% | 2.3%<br>6.0% | 2.2%<br>11.2% | 2.3%<br>7.1%   | 7.5%           | 2.1%<br>13.1% | 2.6%<br>7.7% | 9.1%           | 3.3%<br>13.0% | 3.6%<br>8.0% | 9.5%<br>10.0%  | 4.2%<br>13.2% | 4.2%<br>8.4%    | 109.1%          |
| Hispanic or Latino                                                | 17.4%           | 18.9%          | 13.2%        | 14.7%        | 18.0%         | 13.0%          | 16.0%          | 16.8%         | 12.9%        | 14.8%          | 16.3%         | 12.3%        | 12.5%          | 15.2%         | 12.3%           | -28.1%          |
| Thepanie of Latine                                                | 111170          | 10.070         | 10.270       | 111170       | 10.070        | 10.070         | 10.070         | 10.070        | 12.070       | 1 1.0 70       | 10.070        | 12.070       | 12.070         | 10.070        | 12.070          | 20.170          |
| By Sex                                                            |                 |                |              |              |               |                |                |               |              |                |               |              |                |               |                 |                 |
| Male                                                              | 54.0%           | 51.7%          | 51.0%        | 51.7%        | 50.6%         | 50.8%          | 53.0%          | 51.4%         | 50.8%        | 51.8%          | 52.4%         | 50.6%        | 52.7%          | 51.4%         | 50.5%           | -2.4%           |
| Female                                                            | 46.0%           | 48.3%          | 49.0%        | 48.3%        | 49.4%         | 49.2%          | 47.0%          | 48.6%         | 49.2%        | 48.2%          | 47.6%         | 49.4%        | 47.3%          | 48.6%         | 49.5%           | 2.9%            |
| By Latest Placement Setting                                       |                 |                |              |              |               |                | 1              |               |              |                |               |              | I              |               |                 |                 |
| Family Setting                                                    | 78.8%           | 78.6%          | 80.5%        | 79.8%        | 79.8%         | 81.6%          | 79.5%          | 80.0%         | 82.7%        | 81.3%          | 82.5%         | 83.8%        | 82.3%          | 82.9%         | 84.8%           | 4.4%            |
| Pre-adoptive Home                                                 | 1.7%            | 0.8%           | 4.0%         | 1.7%         | 0.9%          | 4.5%           | 1.4%           | 0.9%          | 3.8%         | 1.8%           | 0.9%          | 2.9%         | 1.8%           | 1.1%          | 2.3%            | 6.1%            |
| Foster Family Home – Relative                                     | 35.9%           | 32.7%          | 36.4%        | 36.4%        | 33.3%         | 37.1%          | 37.1%          | 31.6%         | 38.7%        | 41.0%          | 33.6%         | 40.8%        | 41.4%          | 33.4%         | 42.0%           | 15.2%           |
| Foster Family Home – Non-Relative                                 | 41.2%           | 45.1%          | 40.1%        | 41.7%        | 45.7%         | 40.1%          | 41.0%          | 47.4%         | 40.3%        | 38.5%          | 48.0%         | 40.1%        | 39.1%          | 48.4%         | 40.5%           | -5.1%           |
| Congregate Care Setting                                           | 17.5%           | 16.3%          | 14.9%        | 16.7%        | 15.2%         | 14.0%          | 17.1%          | 14.9%         | 12.7%        | 17.3%          | 13.4%         | 11.5%        | 16.7%          | 12.6%         | 10.5%           | -4.9%           |
| Group Home                                                        | 5.9%            | 11.7%          | 8.8%         | 10.6%        | 11.4%         | 8.5%           | 11.7%          | 10.9%         | 7.7%         | 11.9%          | 9.0%          | 6.7%         | 10.0%          | 8.4%          | 6.4%            | 69.3%           |
| Institution                                                       | 11.6%           | 4.6%           | 6.1%         | 6.1%         | 3.8%          | 5.6%           | 5.4%           | 3.9%          | 5.0%         | 5.4%           | 4.4%          | 4.8%         | 6.7%           | 4.2%          | 4.2%            | -42.5%          |
| Supervised Independent Living                                     | 2.7%            | 1.9%           | 1.5%         | 2.6%         | 2.2%          | 1.5%           | 3.0%           | 2.6%          | 1.6%         | S              | <2.1%         | 1.3%         | S              | 1.9%          | 1.2%            | -               |
| Runaway                                                           | S               | 0.4%           | 1.4%         | S            | 0.4%          | 1.4%           | 0.4%           | 0.4%          | 1.4%         | S              | S             | 1.9%         | S              | 0.5%          | 1.7%            | -               |
| Trial Home Visit                                                  | S               | 2.8%           | 1.7%         | S            | 2.4%          | 1.4%           | 0.0%           | 2.2%          | 1.5%         | 0.0%           | 1.9%          | 1.6%         | 0.0%           | 2.1%          | 1.8%            | -               |
| Children Entering Foster Care                                     |                 |                |              |              |               |                |                |               |              |                |               |              |                |               |                 |                 |
| All Entries into Foster Care During the Year                      | 321             | 1,860          | 10,781       | 328          | 1,704         | 10,095         | NA             | 1,521         | 9,448        | 275            | 1,181         | 7,286        | 305            | 1,412         | 7,316           | -5.0%           |
| Entities into 1 octor out o butting the Tour                      |                 | .,500          | 10,101       |              | 1,101         | 10,000         |                | 1,521         | 0,110        |                |               | .,_00        |                |               | rrently availab |                 |