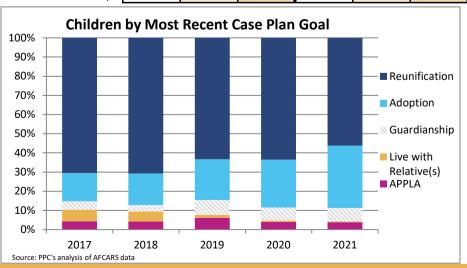

## **FOSTER CARE - SERVED**

Foster care is meant to be a temporary intervention to assure the safety and well-being of a child. A child who spends long periods in foster care is more likely than other children to drop out of school, have mental health challenges, and experience unemployment and/or homeless as an adult. The following shows the past five years of data regarding children served in foster care during each federal fiscal year.