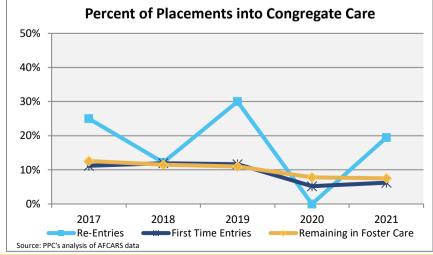

### **FOSTER CARE - SERVED**

Foster care is meant to be a temporary intervention to assure the safety and well-being of a child. A child who spends long periods in foster care is more likely than other children to drop out of school, have mental health challenges, and experience unemployment and/or homeless as an adult. The following shows the past five years of data regarding children served in foster care during each federal fiscal year.

| rederal fiscal year.                                                       |        | 2017      |        |        | 2018      |        |          | 2019      |        |        | 2020      |        |        | 2021      |                 | County % Change |
|----------------------------------------------------------------------------|--------|-----------|--------|--------|-----------|--------|----------|-----------|--------|--------|-----------|--------|--------|-----------|-----------------|-----------------|
| Indicator                                                                  | County | Rural-Mix | State  | County | Rural-Mix | State  | County   | Rural-Mix | State  | County | Rural-Mix | State  | County | Rural-Mix | State           | 2017 to 2021    |
| <b>Unduplicated Number of Children Served</b>                              |        |           |        |        |           |        |          |           |        |        |           |        |        |           |                 |                 |
| All Children in Foster Care During the Year                                | 478    | 3,258     | 25,381 | 483    | 3,492     | 25,441 | NA       | 3,307     | 24,665 | 458    | 2,928     | 21,689 | 458    | 3,077     | 20,490          | -4.2%           |
| (Rate per 1,000 children age 0-20)                                         | 13.9   | 6.7       | 7.5    | 14.0   | 7.2       | 7.5    | 15.0     | 6.8       | 7.3    | 13.3   | 6.1       | 6.4    | 13.3   | 6.4       | 6.1             |                 |
| By Age                                                                     |        |           |        |        |           |        | l        |           |        |        |           |        |        |           |                 |                 |
| 0-2                                                                        | 27.4%  | 23.6%     | 20.3%  | 23.0%  | 22.1%     | 20.2%  | 24.6%    | 21.9%     | 20.2%  | 25.8%  | 23.6%     | 20.9%  | 24.9%  | 24.9%     | 21.5%           | -9.2%           |
| 3-5                                                                        | 19.2%  | 18.3%     | 17.4%  | 20.3%  | 19.6%     | 17.9%  | 19.2%    | 19.2%     | 17.8%  | 21.8%  | 19.9%     | 17.8%  | 21.8%  | 19.9%     | 18.2%           | 13.4%           |
| 6-8                                                                        | 12.3%  | 12.6%     | 13.3%  | 15.7%  | 14.1%     | 13.4%  | 15.7%    | 14.5%     | 13.8%  | 12.4%  | 12.9%     | 13.5%  | 13.3%  | 13.6%     | 13.7%           | 7.9%            |
| 9-11                                                                       | 9.4%   | 9.8%      | 11.4%  | 10.6%  | 10.8%     | 11.8%  | 0.0%     | 10.9%     | 11.7%  | 14.4%  | 10.7%     | 11.7%  | 14.0%  | 10.2%     | 11.3%           | 48.4%           |
| 12-14                                                                      | 11.5%  | 11.5%     | 11.6%  | 11.2%  | 10.9%     | 11.8%  | 0.0%     | 11.8%     | 12.3%  | 10.7%  | 11.6%     | 12.6%  | 10.7%  | 11.8%     | 12.6%           | -7.0%           |
| 15-17                                                                      | 16.1%  | 18.9%     | 18.6%  | 15.1%  | 17.7%     | 18.7%  | 14.1%    | 17.7%     | 18.5%  | 11.1%  | 17.5%     | 17.9%  | 11.1%  | 15.3%     | 16.4%           | -30.9%          |
| 18-20                                                                      | 4.0%   | 5.2%      | 7.4%   | 4.1%   | 5.0%      | 6.3%   | 3.3%     | 4.0%      | 5.6%   | 3.7%   | 3.8%      | 5.6%   | 4.1%   | 4.4%      | 6.4%            | 4.4%            |
| Infants (age 0-1)                                                          | 17.2%  | 14.6%     | 12.7%  | 12.6%  | 13.9%     | 12.7%  | 15.7%    | 13.6%     | 12.9%  | 16.6%  | 15.4%     | 13.2%  | 17.0%  | 16.4%     | 13.7%           | -0.7%           |
| Youth (age 13+)                                                            | 26.8%  | 32.3%     | 34.0%  | 26.7%  | 30.0%     | 33.1%  | 23.4%    | 29.8%     | 32.6%  | 21.8%  | 29.3%     | 32.3%  | 22.9%  | 27.8%     | 31.3%           | -14.4%          |
| By Race and Ethnicity                                                      |        |           |        |        |           |        | Ī        |           |        |        |           |        |        |           |                 |                 |
| Non-Hispanic White                                                         | 79.7%  | 73.0%     | 42.9%  | <75.7% | 73.8%     | 43.7%  | 75.4%    | 73.9%     | 43.7%  | <76.7% | 74.0%     | 44.2%  | <72.2% | 71.7%     | 44.3%           | <-9.4%          |
| Non-Hispanic Black or African American                                     | 3.3%   | 11.0%     | 34.9%  | 3.9%   | 9.6%      | 33.9%  | 4.5%     | 8.7%      | 33.0%  | 4.8%   | 8.1%      | 32.0%  | 3.9%   | 9.2%      | 30.7%           | 17.4%           |
| Non-Hispanic Other Race                                                    | S      | 1.5%      | 2.9%   | S      | 1.6%      | 2.3%   | 0.2%     | 1.9%      | 2.6%   | S      | 3.0%      | 3.6%   | S      | 3.6%      | 4.2%            | -               |
| Non-Hispanic Two or More Races                                             | <7.8%  | 7.3%      | 6.2%   | 11.0%  | 8.2%      | 7.1%   | 11.0%    | 8.3%      | 7.7%   | 8.3%   | 8.6%      | 8.0%   | 11.4%  | 9.4%      | 8.4%            | >45.6%          |
| Hispanic or Latino                                                         | 9.0%   | 7.1%      | 13.2%  | 9.1%   | 6.7%      | 13.0%  | 8.9%     | 7.1%      | 12.9%  | 9.8%   | 6.4%      | 12.3%  | 12.0%  | 6.1%      | 12.3%           | 33.5%           |
| By Sex                                                                     |        |           |        |        |           |        |          |           |        |        |           |        |        |           |                 |                 |
| Male                                                                       | 58.4%  | 54.2%     | 51.0%  | 57.1%  | 52.9%     | 50.8%  | 54.8%    | 52.5%     | 50.8%  | 53.1%  | 53.3%     | 50.6%  | 55.2%  | 52.0%     | 50.5%           | -5.4%           |
| Female                                                                     | 41.6%  | 45.8%     | 49.0%  | 42.9%  | 47.1%     | 49.2%  | 45.2%    | 47.5%     | 49.2%  | 46.9%  | 46.7%     | 49.4%  | 44.8%  | 48.0%     | 49.5%           | 7.5%            |
| Pul stoot Bloomant Catting                                                 |        |           |        |        |           |        | <u> </u> |           |        |        |           |        |        |           |                 |                 |
| By Latest Placement Setting Family Setting                                 | >75.6% | 78.7%     | 80.5%  | 79.3%  | 80.9%     | 81.6%  | 79.7%    | 81.4%     | 82.7%  | >83.1% | 82.9%     | 83.8%  | 85.4%  | 85.7%     | 84.8%           | <12.9%          |
| Pre-adoptive Home                                                          | 2.7%   | 1.6%      | 4.0%   | 4.8%   | 1.0%      | 4.5%   | 3.5%     | 1.0%      | 3.8%   | 2.6%   | 0.9%      | 2.9%   | 7.6%   | 1.8%      | 2.3%            | 181.0%          |
| Foster Family Home – Relative                                              | >18.7% | 27.3%     | 36.4%  | 15.7%  | 28.6%     | 37.1%  | 17.1%    | 30.0%     | 38.7%  | >21.1% | 33.5%     | 40.8%  | 21.8%  | 37.4%     | 42.0%           | <16.8%          |
| Foster Family Home – Non-Relative                                          | 54.2%  | 49.8%     | 40.1%  | 58.8%  | 51.3%     | 40.1%  | 59.1%    | 50.4%     | 40.3%  | 59.4%  | 48.5%     | 40.1%  | 55.9%  | 46.5%     | 40.5%           | 3.2%            |
| Congregate Care Setting                                                    | 12.3%  | 15.5%     | 14.9%  | 11.2%  | 14.0%     | 14.0%  | 11.0%    | 14.2%     | 12.7%  | 7.6%   | 13.1%     | 11.5%  | >4.8%  | 10.2%     | 10.5%           | >-61.1%         |
| Group Home                                                                 | 7.1%   | 9.6%      | 8.8%   | 6.6%   | 8.8%      | 8.5%   | 6.8%     | 8.6%      | 7.7%   | 4.4%   | 8.2%      | 6.7%   | 4.8%   | 6.8%      | 6.4%            | -32.5%          |
| Institution                                                                | 5.2%   | 5.9%      | 6.1%   | 4.6%   | 5.2%      | 5.6%   | 4.3%     | 5.7%      | 5.0%   | 3.3%   | 4.9%      | 4.8%   | S      | 3.4%      | 4.2%            | -               |
| Supervised Independent Living                                              | 0.0%   | 0.7%      | 1.5%   | 0.0%   | 0.8%      | 1.5%   | 0.0%     | 0.9%      | 1.6%   | 0.0%   | <0.7%     | 1.3%   | 0.0%   | 0.5%      | 1.2%            | -               |
| Runaway                                                                    | S      | 0.4%      | 1.4%   | 3.5%   | 0.5%      | 1.4%   | 2.1%     | 0.4%      | 1.4%   | S      | S         | 1.9%   | S      | 0.4%      | 1.7%            | -               |
| Trial Home Visit                                                           | 9.8%   | 4.8%      | 1.7%   | 6.0%   | 3.8%      | 1.4%   | 7.2%     | 3.0%      | 1.5%   | 7.2%   | 3.1%      | 1.6%   | 7.2%   | 3.3%      | 1.8%            | -26.7%          |
| Children Entering Factor Care                                              |        |           |        |        |           |        | <b>I</b> |           |        |        |           |        |        |           |                 |                 |
| Children Entering Foster Care All Entries into Foster Care During the Year | 178    | 1,547     | 10,781 | 175    | 1,575     | 10,095 | NA       | 1,381     | 9,448  | 132    | 1,208     | 7,286  | 148    | 1,386     | 7,316           | -16.9%          |
| 7 in Entities into 1 oster Gare During the Teal                            | 170    | 1,041     | 10,701 | 173    | 1,070     | 10,000 | 14/7     | 1,001     | J,77U  | 102    | 1,200     | 1,200  |        |           | rrently availab |                 |