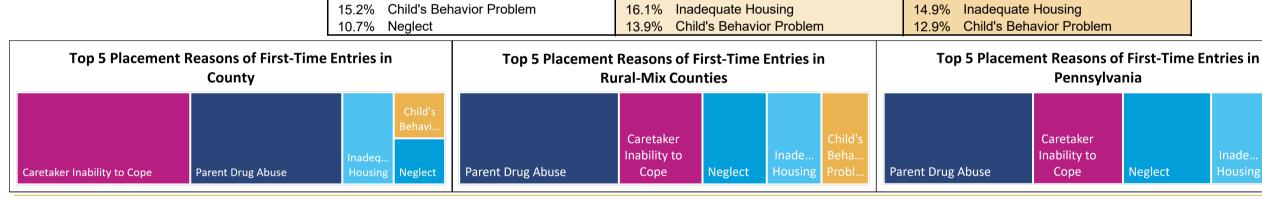

### **FOSTER CARE - FIRST TIME ENTRIES**

Data on first time entries provides information on children who have just begun their foster care experience during the past federal fiscal year. How the child welfare system is serving them may say something about current system practice and decision making.