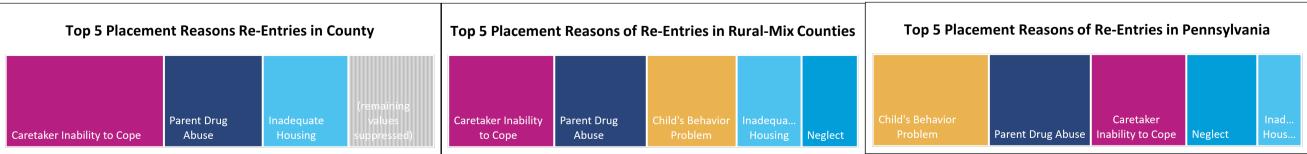

#### Indicator

### **Foster Care Placement Stability**

Children who were in foster care for 12 to 23 months and had three or more placement settings.

|        | 2017      |       |        |           |       |        | 2019      |       |        | 2020      |       |        | 2021      |       |
|--------|-----------|-------|--------|-----------|-------|--------|-----------|-------|--------|-----------|-------|--------|-----------|-------|
| County | Rural-Mix | State |
| 17.4%  | 28.8%     | 32.2% | 24.5%  | 30.3%     | 31.8% | 19.7%  | 27.5%     | 31.1% | 18.3%  | 27.2%     | 28.4% | 23.5%  | 25.8%     | 25.6% |

### **FOSTER CARE - TIMELY REUNIFICATION**

A child's separation from his or her parents or relatives is traumatic for all involved. Minimizing the time a child spends in foster care without compromising safety is key to healthy child development.