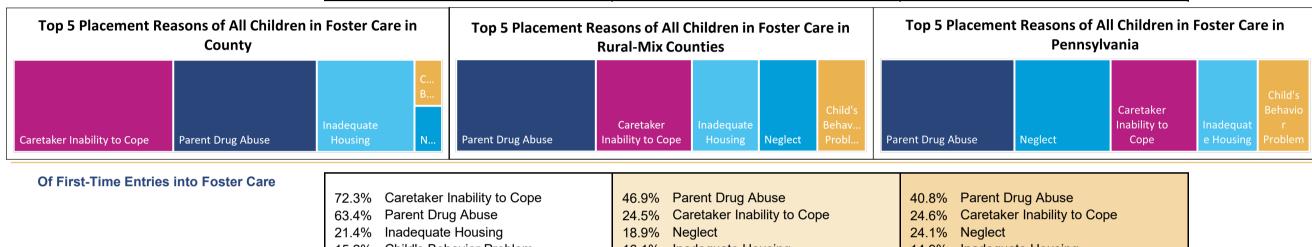

### **FOSTER CARE - FIRST TIME ENTRIES**

Data on first time entries provides information on children who have just begun their foster care experience during the past federal fiscal year. How the child welfare system is serving them may say something about current system practice and decision making.