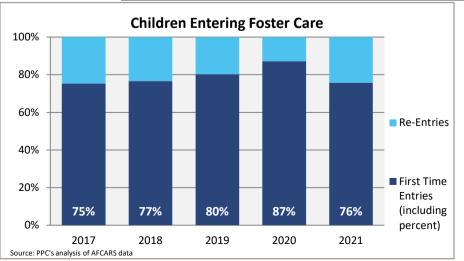

### **FOSTER CARE - FIRST TIME ENTRIES**

Data on first time entries provides information on children who have just begun their foster care experience during the past federal fiscal year. How the child welfare system is serving them may say something about current system practice and decision making.