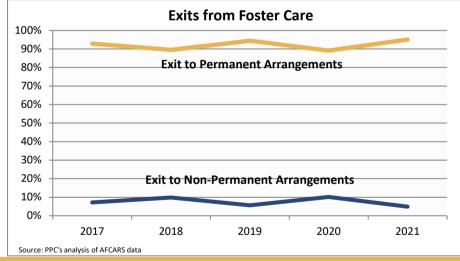

### **FOSTER CARE - SERVED**

Foster care is meant to be a temporary intervention to assure the safety and well-being of a child. A child who spends long periods in foster care is more likely than other children to drop out of school, have mental health challenges, and experience unemployment and/or homeless as an adult. The following shows the past five years of data regarding children served in foster care during each federal fiscal year.

| rederal fiscal year.                                                       |        | 2017      |        |        | 2018      |        |          | 2019      |        |        | 2020      |        |        | 2021      |                 | County % Change |
|----------------------------------------------------------------------------|--------|-----------|--------|--------|-----------|--------|----------|-----------|--------|--------|-----------|--------|--------|-----------|-----------------|-----------------|
| Indicator                                                                  | County | Rural-Mix | State  | County | Rural-Mix | State  | County   | Rural-Mix | State  | County | Rural-Mix | State  | County | Rural-Mix | State           | 2017 to 2021    |
| <b>Unduplicated Number of Children Served</b>                              |        |           |        |        |           |        |          |           |        |        |           |        |        |           |                 |                 |
| All Children in Foster Care During the Year                                | 478    | 3,258     | 25,381 | 483    | 3,492     | 25,441 | NA       | 3,307     | 24,665 | 458    | 2,928     | 21,689 | 458    | 3,077     | 20,490          | -4.2%           |
| (Rate per 1,000 children age 0-20)                                         | 13.9   | 6.7       | 7.5    | 14.0   | 7.2       | 7.5    | 15.0     | 6.8       | 7.3    | 13.3   | 6.1       | 6.4    | 13.3   | 6.4       | 6.1             |                 |
| By Age                                                                     |        |           |        |        |           |        | l        |           |        |        |           |        |        |           |                 |                 |
| 0-2                                                                        | 27.4%  | 23.6%     | 20.3%  | 23.0%  | 22.1%     | 20.2%  | 24.6%    | 21.9%     | 20.2%  | 25.8%  | 23.6%     | 20.9%  | 24.9%  | 24.9%     | 21.5%           | -9.2%           |
| 3-5                                                                        | 19.2%  | 18.3%     | 17.4%  | 20.3%  | 19.6%     | 17.9%  | 19.2%    | 19.2%     | 17.8%  | 21.8%  | 19.9%     | 17.8%  | 21.8%  | 19.9%     | 18.2%           | 13.4%           |
| 6-8                                                                        | 12.3%  | 12.6%     | 13.3%  | 15.7%  | 14.1%     | 13.4%  | 15.7%    | 14.5%     | 13.8%  | 12.4%  | 12.9%     | 13.5%  | 13.3%  | 13.6%     | 13.7%           | 7.9%            |
| 9-11                                                                       | 9.4%   | 9.8%      | 11.4%  | 10.6%  | 10.8%     | 11.8%  | 0.0%     | 10.9%     | 11.7%  | 14.4%  | 10.7%     | 11.7%  | 14.0%  | 10.2%     | 11.3%           | 48.4%           |
| 12-14                                                                      | 11.5%  | 11.5%     | 11.6%  | 11.2%  | 10.9%     | 11.8%  | 0.0%     | 11.8%     | 12.3%  | 10.7%  | 11.6%     | 12.6%  | 10.7%  | 11.8%     | 12.6%           | -7.0%           |
| 15-17                                                                      | 16.1%  | 18.9%     | 18.6%  | 15.1%  | 17.7%     | 18.7%  | 14.1%    | 17.7%     | 18.5%  | 11.1%  | 17.5%     | 17.9%  | 11.1%  | 15.3%     | 16.4%           | -30.9%          |
| 18-20                                                                      | 4.0%   | 5.2%      | 7.4%   | 4.1%   | 5.0%      | 6.3%   | 3.3%     | 4.0%      | 5.6%   | 3.7%   | 3.8%      | 5.6%   | 4.1%   | 4.4%      | 6.4%            | 4.4%            |
| Infants (age 0-1)                                                          | 17.2%  | 14.6%     | 12.7%  | 12.6%  | 13.9%     | 12.7%  | 15.7%    | 13.6%     | 12.9%  | 16.6%  | 15.4%     | 13.2%  | 17.0%  | 16.4%     | 13.7%           | -0.7%           |
| Youth (age 13+)                                                            | 26.8%  | 32.3%     | 34.0%  | 26.7%  | 30.0%     | 33.1%  | 23.4%    | 29.8%     | 32.6%  | 21.8%  | 29.3%     | 32.3%  | 22.9%  | 27.8%     | 31.3%           | -14.4%          |
| By Race and Ethnicity                                                      |        |           |        |        |           |        | Ī        |           |        |        |           |        |        |           |                 |                 |
| Non-Hispanic White                                                         | 79.7%  | 73.0%     | 42.9%  | <75.7% | 73.8%     | 43.7%  | 75.4%    | 73.9%     | 43.7%  | <76.7% | 74.0%     | 44.2%  | <72.2% | 71.7%     | 44.3%           | <-9.4%          |
| Non-Hispanic Black or African American                                     | 3.3%   | 11.0%     | 34.9%  | 3.9%   | 9.6%      | 33.9%  | 4.5%     | 8.7%      | 33.0%  | 4.8%   | 8.1%      | 32.0%  | 3.9%   | 9.2%      | 30.7%           | 17.4%           |
| Non-Hispanic Other Race                                                    | S      | 1.5%      | 2.9%   | S      | 1.6%      | 2.3%   | 0.2%     | 1.9%      | 2.6%   | S      | 3.0%      | 3.6%   | S      | 3.6%      | 4.2%            | -               |
| Non-Hispanic Two or More Races                                             | <7.8%  | 7.3%      | 6.2%   | 11.0%  | 8.2%      | 7.1%   | 11.0%    | 8.3%      | 7.7%   | 8.3%   | 8.6%      | 8.0%   | 11.4%  | 9.4%      | 8.4%            | >45.6%          |
| Hispanic or Latino                                                         | 9.0%   | 7.1%      | 13.2%  | 9.1%   | 6.7%      | 13.0%  | 8.9%     | 7.1%      | 12.9%  | 9.8%   | 6.4%      | 12.3%  | 12.0%  | 6.1%      | 12.3%           | 33.5%           |
| By Sex                                                                     |        |           |        |        |           |        |          |           |        |        |           |        |        |           |                 |                 |
| Male                                                                       | 58.4%  | 54.2%     | 51.0%  | 57.1%  | 52.9%     | 50.8%  | 54.8%    | 52.5%     | 50.8%  | 53.1%  | 53.3%     | 50.6%  | 55.2%  | 52.0%     | 50.5%           | -5.4%           |
| Female                                                                     | 41.6%  | 45.8%     | 49.0%  | 42.9%  | 47.1%     | 49.2%  | 45.2%    | 47.5%     | 49.2%  | 46.9%  | 46.7%     | 49.4%  | 44.8%  | 48.0%     | 49.5%           | 7.5%            |
| Pul stoot Bloomant Catting                                                 |        |           |        |        |           |        | <u> </u> |           |        |        |           |        |        |           |                 |                 |
| By Latest Placement Setting Family Setting                                 | >75.6% | 78.7%     | 80.5%  | 79.3%  | 80.9%     | 81.6%  | 79.7%    | 81.4%     | 82.7%  | >83.1% | 82.9%     | 83.8%  | 85.4%  | 85.7%     | 84.8%           | <12.9%          |
| Pre-adoptive Home                                                          | 2.7%   | 1.6%      | 4.0%   | 4.8%   | 1.0%      | 4.5%   | 3.5%     | 1.0%      | 3.8%   | 2.6%   | 0.9%      | 2.9%   | 7.6%   | 1.8%      | 2.3%            | 181.0%          |
| Foster Family Home – Relative                                              | >18.7% | 27.3%     | 36.4%  | 15.7%  | 28.6%     | 37.1%  | 17.1%    | 30.0%     | 38.7%  | >21.1% | 33.5%     | 40.8%  | 21.8%  | 37.4%     | 42.0%           | <16.8%          |
| Foster Family Home – Non-Relative                                          | 54.2%  | 49.8%     | 40.1%  | 58.8%  | 51.3%     | 40.1%  | 59.1%    | 50.4%     | 40.3%  | 59.4%  | 48.5%     | 40.1%  | 55.9%  | 46.5%     | 40.5%           | 3.2%            |
| Congregate Care Setting                                                    | 12.3%  | 15.5%     | 14.9%  | 11.2%  | 14.0%     | 14.0%  | 11.0%    | 14.2%     | 12.7%  | 7.6%   | 13.1%     | 11.5%  | >4.8%  | 10.2%     | 10.5%           | >-61.1%         |
| Group Home                                                                 | 7.1%   | 9.6%      | 8.8%   | 6.6%   | 8.8%      | 8.5%   | 6.8%     | 8.6%      | 7.7%   | 4.4%   | 8.2%      | 6.7%   | 4.8%   | 6.8%      | 6.4%            | -32.5%          |
| Institution                                                                | 5.2%   | 5.9%      | 6.1%   | 4.6%   | 5.2%      | 5.6%   | 4.3%     | 5.7%      | 5.0%   | 3.3%   | 4.9%      | 4.8%   | S      | 3.4%      | 4.2%            | -               |
| Supervised Independent Living                                              | 0.0%   | 0.7%      | 1.5%   | 0.0%   | 0.8%      | 1.5%   | 0.0%     | 0.9%      | 1.6%   | 0.0%   | <0.7%     | 1.3%   | 0.0%   | 0.5%      | 1.2%            | -               |
| Runaway                                                                    | S      | 0.4%      | 1.4%   | 3.5%   | 0.5%      | 1.4%   | 2.1%     | 0.4%      | 1.4%   | S      | S         | 1.9%   | S      | 0.4%      | 1.7%            | -               |
| Trial Home Visit                                                           | 9.8%   | 4.8%      | 1.7%   | 6.0%   | 3.8%      | 1.4%   | 7.2%     | 3.0%      | 1.5%   | 7.2%   | 3.1%      | 1.6%   | 7.2%   | 3.3%      | 1.8%            | -26.7%          |
| Children Entering Factor Care                                              |        |           |        |        |           |        | <b>I</b> |           |        |        |           |        |        |           |                 |                 |
| Children Entering Foster Care All Entries into Foster Care During the Year | 178    | 1,547     | 10,781 | 175    | 1,575     | 10,095 | NA       | 1,381     | 9,448  | 132    | 1,208     | 7,286  | 148    | 1,386     | 7,316           | -16.9%          |
| 7 in Entities into 1 oster Gare During the Teal                            | 170    | 1,041     | 10,701 | 173    | 1,070     | 10,000 | 14/7     | 1,001     | J,77U  | 102    | 1,200     | 1,200  |        |           | rrently availab |                 |