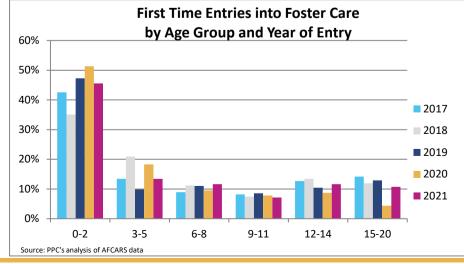

### **FOSTER CARE - FIRST TIME ENTRIES**

Data on first time entries provides information on children who have just begun their foster care experience during the past federal fiscal year. How the child welfare system is serving them may say something about current system practice and decision making.