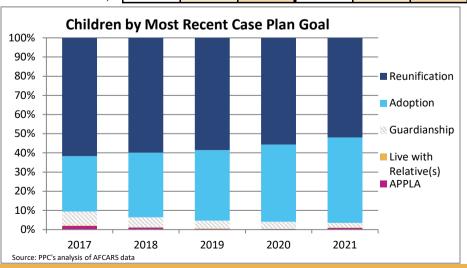

#### **Indicator**

### Timely Reunification with Parents or Relatives

Children who entered foster care for the first time who were reunified with their parents or discharged to relatives within the next 12 months.

| Ī |        | 2017      |       |        | 2018      |       |        | 2019      |       |        | 2020      |       |        | 2021      |       |
|---|--------|-----------|-------|--------|-----------|-------|--------|-----------|-------|--------|-----------|-------|--------|-----------|-------|
|   | County | Rural-Mix | State |
| ) | 40.0%  | 43.5%     | 39.2% | 36.1%  | 41.0%     | 37.3% | 41.2%  | 47.5%     | 38.7% | 38.2%  | 42.0%     | 36.8% | 32.5%  | 41.7%     | 36.6% |