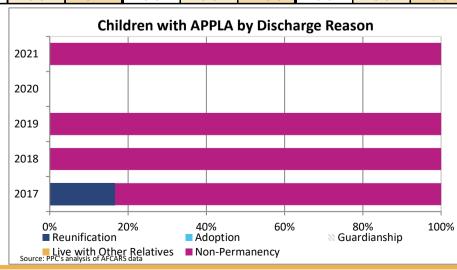

#### **FOSTER CARE - FAILED REUNIFICATION**

A child re-entering foster care following a return to his or her family signals a breakdown in the family and a potential failure on the part of the child welfare system to appropriately address family needs.

#### **Indicator**