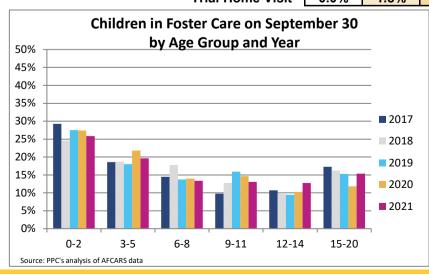

### **FOSTER CARE - SERVED**

Foster care is meant to be a temporary intervention to assure the safety and well-being of a child. A child who spends long periods in foster care is more likely than other children to drop out of school, have mental health challenges, and experience unemployment and/or homeless as an adult. The following shows the past five years of data regarding children served in foster care during each federal fiscal year.

| rederal fiscal year.                                                       |        | 2017      |        |        | 2018      |        |          | 2019      |        |        | 2020      |        |        | 2021      |                 | County % Change |
|----------------------------------------------------------------------------|--------|-----------|--------|--------|-----------|--------|----------|-----------|--------|--------|-----------|--------|--------|-----------|-----------------|-----------------|
| Indicator                                                                  | County | Rural-Mix | State  | County | Rural-Mix | State  | County   | Rural-Mix | State  | County | Rural-Mix | State  | County | Rural-Mix | State           | 2017 to 2021    |
| <b>Unduplicated Number of Children Served</b>                              |        |           |        |        |           |        |          |           |        |        |           |        |        |           |                 |                 |
| All Children in Foster Care During the Year                                | 478    | 3,258     | 25,381 | 483    | 3,492     | 25,441 | NA       | 3,307     | 24,665 | 458    | 2,928     | 21,689 | 458    | 3,077     | 20,490          | -4.2%           |
| (Rate per 1,000 children age 0-20)                                         | 13.9   | 6.7       | 7.5    | 14.0   | 7.2       | 7.5    | 15.0     | 6.8       | 7.3    | 13.3   | 6.1       | 6.4    | 13.3   | 6.4       | 6.1             |                 |
| By Age                                                                     |        |           |        |        |           |        | l        |           |        |        |           |        |        |           |                 |                 |
| 0-2                                                                        | 27.4%  | 23.6%     | 20.3%  | 23.0%  | 22.1%     | 20.2%  | 24.6%    | 21.9%     | 20.2%  | 25.8%  | 23.6%     | 20.9%  | 24.9%  | 24.9%     | 21.5%           | -9.2%           |
| 3-5                                                                        | 19.2%  | 18.3%     | 17.4%  | 20.3%  | 19.6%     | 17.9%  | 19.2%    | 19.2%     | 17.8%  | 21.8%  | 19.9%     | 17.8%  | 21.8%  | 19.9%     | 18.2%           | 13.4%           |
| 6-8                                                                        | 12.3%  | 12.6%     | 13.3%  | 15.7%  | 14.1%     | 13.4%  | 15.7%    | 14.5%     | 13.8%  | 12.4%  | 12.9%     | 13.5%  | 13.3%  | 13.6%     | 13.7%           | 7.9%            |
| 9-11                                                                       | 9.4%   | 9.8%      | 11.4%  | 10.6%  | 10.8%     | 11.8%  | 0.0%     | 10.9%     | 11.7%  | 14.4%  | 10.7%     | 11.7%  | 14.0%  | 10.2%     | 11.3%           | 48.4%           |
| 12-14                                                                      | 11.5%  | 11.5%     | 11.6%  | 11.2%  | 10.9%     | 11.8%  | 0.0%     | 11.8%     | 12.3%  | 10.7%  | 11.6%     | 12.6%  | 10.7%  | 11.8%     | 12.6%           | -7.0%           |
| 15-17                                                                      | 16.1%  | 18.9%     | 18.6%  | 15.1%  | 17.7%     | 18.7%  | 14.1%    | 17.7%     | 18.5%  | 11.1%  | 17.5%     | 17.9%  | 11.1%  | 15.3%     | 16.4%           | -30.9%          |
| 18-20                                                                      | 4.0%   | 5.2%      | 7.4%   | 4.1%   | 5.0%      | 6.3%   | 3.3%     | 4.0%      | 5.6%   | 3.7%   | 3.8%      | 5.6%   | 4.1%   | 4.4%      | 6.4%            | 4.4%            |
| Infants (age 0-1)                                                          | 17.2%  | 14.6%     | 12.7%  | 12.6%  | 13.9%     | 12.7%  | 15.7%    | 13.6%     | 12.9%  | 16.6%  | 15.4%     | 13.2%  | 17.0%  | 16.4%     | 13.7%           | -0.7%           |
| Youth (age 13+)                                                            | 26.8%  | 32.3%     | 34.0%  | 26.7%  | 30.0%     | 33.1%  | 23.4%    | 29.8%     | 32.6%  | 21.8%  | 29.3%     | 32.3%  | 22.9%  | 27.8%     | 31.3%           | -14.4%          |
| By Race and Ethnicity                                                      |        |           |        |        |           |        | Ī        |           |        |        |           |        |        |           |                 |                 |
| Non-Hispanic White                                                         | 79.7%  | 73.0%     | 42.9%  | <75.7% | 73.8%     | 43.7%  | 75.4%    | 73.9%     | 43.7%  | <76.7% | 74.0%     | 44.2%  | <72.2% | 71.7%     | 44.3%           | <-9.4%          |
| Non-Hispanic Black or African American                                     | 3.3%   | 11.0%     | 34.9%  | 3.9%   | 9.6%      | 33.9%  | 4.5%     | 8.7%      | 33.0%  | 4.8%   | 8.1%      | 32.0%  | 3.9%   | 9.2%      | 30.7%           | 17.4%           |
| Non-Hispanic Other Race                                                    | S      | 1.5%      | 2.9%   | S      | 1.6%      | 2.3%   | 0.2%     | 1.9%      | 2.6%   | S      | 3.0%      | 3.6%   | S      | 3.6%      | 4.2%            | -               |
| Non-Hispanic Two or More Races                                             | <7.8%  | 7.3%      | 6.2%   | 11.0%  | 8.2%      | 7.1%   | 11.0%    | 8.3%      | 7.7%   | 8.3%   | 8.6%      | 8.0%   | 11.4%  | 9.4%      | 8.4%            | >45.6%          |
| Hispanic or Latino                                                         | 9.0%   | 7.1%      | 13.2%  | 9.1%   | 6.7%      | 13.0%  | 8.9%     | 7.1%      | 12.9%  | 9.8%   | 6.4%      | 12.3%  | 12.0%  | 6.1%      | 12.3%           | 33.5%           |
| By Sex                                                                     |        |           |        |        |           |        |          |           |        |        |           |        |        |           |                 |                 |
| Male                                                                       | 58.4%  | 54.2%     | 51.0%  | 57.1%  | 52.9%     | 50.8%  | 54.8%    | 52.5%     | 50.8%  | 53.1%  | 53.3%     | 50.6%  | 55.2%  | 52.0%     | 50.5%           | -5.4%           |
| Female                                                                     | 41.6%  | 45.8%     | 49.0%  | 42.9%  | 47.1%     | 49.2%  | 45.2%    | 47.5%     | 49.2%  | 46.9%  | 46.7%     | 49.4%  | 44.8%  | 48.0%     | 49.5%           | 7.5%            |
| Pul stoot Bloomant Catting                                                 |        |           |        |        |           |        | <u> </u> |           |        |        |           |        |        |           |                 |                 |
| By Latest Placement Setting Family Setting                                 | >75.6% | 78.7%     | 80.5%  | 79.3%  | 80.9%     | 81.6%  | 79.7%    | 81.4%     | 82.7%  | >83.1% | 82.9%     | 83.8%  | 85.4%  | 85.7%     | 84.8%           | <12.9%          |
| Pre-adoptive Home                                                          | 2.7%   | 1.6%      | 4.0%   | 4.8%   | 1.0%      | 4.5%   | 3.5%     | 1.0%      | 3.8%   | 2.6%   | 0.9%      | 2.9%   | 7.6%   | 1.8%      | 2.3%            | 181.0%          |
| Foster Family Home – Relative                                              | >18.7% | 27.3%     | 36.4%  | 15.7%  | 28.6%     | 37.1%  | 17.1%    | 30.0%     | 38.7%  | >21.1% | 33.5%     | 40.8%  | 21.8%  | 37.4%     | 42.0%           | <16.8%          |
| Foster Family Home – Non-Relative                                          | 54.2%  | 49.8%     | 40.1%  | 58.8%  | 51.3%     | 40.1%  | 59.1%    | 50.4%     | 40.3%  | 59.4%  | 48.5%     | 40.1%  | 55.9%  | 46.5%     | 40.5%           | 3.2%            |
| Congregate Care Setting                                                    | 12.3%  | 15.5%     | 14.9%  | 11.2%  | 14.0%     | 14.0%  | 11.0%    | 14.2%     | 12.7%  | 7.6%   | 13.1%     | 11.5%  | >4.8%  | 10.2%     | 10.5%           | >-61.1%         |
| Group Home                                                                 | 7.1%   | 9.6%      | 8.8%   | 6.6%   | 8.8%      | 8.5%   | 6.8%     | 8.6%      | 7.7%   | 4.4%   | 8.2%      | 6.7%   | 4.8%   | 6.8%      | 6.4%            | -32.5%          |
| Institution                                                                | 5.2%   | 5.9%      | 6.1%   | 4.6%   | 5.2%      | 5.6%   | 4.3%     | 5.7%      | 5.0%   | 3.3%   | 4.9%      | 4.8%   | S      | 3.4%      | 4.2%            | -               |
| Supervised Independent Living                                              | 0.0%   | 0.7%      | 1.5%   | 0.0%   | 0.8%      | 1.5%   | 0.0%     | 0.9%      | 1.6%   | 0.0%   | <0.7%     | 1.3%   | 0.0%   | 0.5%      | 1.2%            | -               |
| Runaway                                                                    | S      | 0.4%      | 1.4%   | 3.5%   | 0.5%      | 1.4%   | 2.1%     | 0.4%      | 1.4%   | S      | S         | 1.9%   | S      | 0.4%      | 1.7%            | -               |
| Trial Home Visit                                                           | 9.8%   | 4.8%      | 1.7%   | 6.0%   | 3.8%      | 1.4%   | 7.2%     | 3.0%      | 1.5%   | 7.2%   | 3.1%      | 1.6%   | 7.2%   | 3.3%      | 1.8%            | -26.7%          |
| Children Entering Factor Care                                              |        |           |        |        |           |        | <b>I</b> |           |        |        |           |        |        |           |                 |                 |
| Children Entering Foster Care All Entries into Foster Care During the Year | 178    | 1,547     | 10,781 | 175    | 1,575     | 10,095 | NA       | 1,381     | 9,448  | 132    | 1,208     | 7,286  | 148    | 1,386     | 7,316           | -16.9%          |
| 7 in Entities into 1 oster Gare During the Teal                            | 170    | 1,041     | 10,701 | 173    | 1,070     | 10,000 | 14/7     | 1,001     | J,77U  | 102    | 1,200     | 1,200  |        |           | rrently availab |                 |