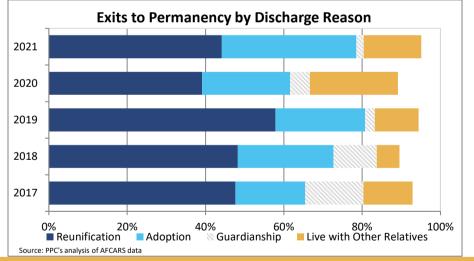

### **FOSTER CARE - SERVED**

Foster care is meant to be a temporary intervention to assure the safety and well-being of a child. A child who spends long periods in foster care is more likely than other children to drop out of school, have mental health challenges, and experience unemployment and/or homeless as an adult. The following shows the past five years of data regarding children served in foster care during each federal fiscal year.

| rederal fiscal year.                                                       |        | 2017      |        |        | 2018      |        |          | 2019      |        |        | 2020      |        |        | 2021      |                 | County % Change |
|----------------------------------------------------------------------------|--------|-----------|--------|--------|-----------|--------|----------|-----------|--------|--------|-----------|--------|--------|-----------|-----------------|-----------------|
| Indicator                                                                  | County | Rural-Mix | State  | County | Rural-Mix | State  | County   | Rural-Mix | State  | County | Rural-Mix | State  | County | Rural-Mix | State           | 2017 to 2021    |
| <b>Unduplicated Number of Children Served</b>                              |        |           |        |        |           |        |          |           |        |        |           |        |        |           |                 |                 |
| All Children in Foster Care During the Year                                | 478    | 3,258     | 25,381 | 483    | 3,492     | 25,441 | NA       | 3,307     | 24,665 | 458    | 2,928     | 21,689 | 458    | 3,077     | 20,490          | -4.2%           |
| (Rate per 1,000 children age 0-20)                                         | 13.9   | 6.7       | 7.5    | 14.0   | 7.2       | 7.5    | 15.0     | 6.8       | 7.3    | 13.3   | 6.1       | 6.4    | 13.3   | 6.4       | 6.1             |                 |
| By Age                                                                     |        |           |        |        |           |        | l        |           |        |        |           |        |        |           |                 |                 |
| 0-2                                                                        | 27.4%  | 23.6%     | 20.3%  | 23.0%  | 22.1%     | 20.2%  | 24.6%    | 21.9%     | 20.2%  | 25.8%  | 23.6%     | 20.9%  | 24.9%  | 24.9%     | 21.5%           | -9.2%           |
| 3-5                                                                        | 19.2%  | 18.3%     | 17.4%  | 20.3%  | 19.6%     | 17.9%  | 19.2%    | 19.2%     | 17.8%  | 21.8%  | 19.9%     | 17.8%  | 21.8%  | 19.9%     | 18.2%           | 13.4%           |
| 6-8                                                                        | 12.3%  | 12.6%     | 13.3%  | 15.7%  | 14.1%     | 13.4%  | 15.7%    | 14.5%     | 13.8%  | 12.4%  | 12.9%     | 13.5%  | 13.3%  | 13.6%     | 13.7%           | 7.9%            |
| 9-11                                                                       | 9.4%   | 9.8%      | 11.4%  | 10.6%  | 10.8%     | 11.8%  | 0.0%     | 10.9%     | 11.7%  | 14.4%  | 10.7%     | 11.7%  | 14.0%  | 10.2%     | 11.3%           | 48.4%           |
| 12-14                                                                      | 11.5%  | 11.5%     | 11.6%  | 11.2%  | 10.9%     | 11.8%  | 0.0%     | 11.8%     | 12.3%  | 10.7%  | 11.6%     | 12.6%  | 10.7%  | 11.8%     | 12.6%           | -7.0%           |
| 15-17                                                                      | 16.1%  | 18.9%     | 18.6%  | 15.1%  | 17.7%     | 18.7%  | 14.1%    | 17.7%     | 18.5%  | 11.1%  | 17.5%     | 17.9%  | 11.1%  | 15.3%     | 16.4%           | -30.9%          |
| 18-20                                                                      | 4.0%   | 5.2%      | 7.4%   | 4.1%   | 5.0%      | 6.3%   | 3.3%     | 4.0%      | 5.6%   | 3.7%   | 3.8%      | 5.6%   | 4.1%   | 4.4%      | 6.4%            | 4.4%            |
| Infants (age 0-1)                                                          | 17.2%  | 14.6%     | 12.7%  | 12.6%  | 13.9%     | 12.7%  | 15.7%    | 13.6%     | 12.9%  | 16.6%  | 15.4%     | 13.2%  | 17.0%  | 16.4%     | 13.7%           | -0.7%           |
| Youth (age 13+)                                                            | 26.8%  | 32.3%     | 34.0%  | 26.7%  | 30.0%     | 33.1%  | 23.4%    | 29.8%     | 32.6%  | 21.8%  | 29.3%     | 32.3%  | 22.9%  | 27.8%     | 31.3%           | -14.4%          |
| By Race and Ethnicity                                                      |        |           |        |        |           |        | Ī        |           |        |        |           |        |        |           |                 |                 |
| Non-Hispanic White                                                         | 79.7%  | 73.0%     | 42.9%  | <75.7% | 73.8%     | 43.7%  | 75.4%    | 73.9%     | 43.7%  | <76.7% | 74.0%     | 44.2%  | <72.2% | 71.7%     | 44.3%           | <-9.4%          |
| Non-Hispanic Black or African American                                     | 3.3%   | 11.0%     | 34.9%  | 3.9%   | 9.6%      | 33.9%  | 4.5%     | 8.7%      | 33.0%  | 4.8%   | 8.1%      | 32.0%  | 3.9%   | 9.2%      | 30.7%           | 17.4%           |
| Non-Hispanic Other Race                                                    | S      | 1.5%      | 2.9%   | S      | 1.6%      | 2.3%   | 0.2%     | 1.9%      | 2.6%   | S      | 3.0%      | 3.6%   | S      | 3.6%      | 4.2%            | -               |
| Non-Hispanic Two or More Races                                             | <7.8%  | 7.3%      | 6.2%   | 11.0%  | 8.2%      | 7.1%   | 11.0%    | 8.3%      | 7.7%   | 8.3%   | 8.6%      | 8.0%   | 11.4%  | 9.4%      | 8.4%            | >45.6%          |
| Hispanic or Latino                                                         | 9.0%   | 7.1%      | 13.2%  | 9.1%   | 6.7%      | 13.0%  | 8.9%     | 7.1%      | 12.9%  | 9.8%   | 6.4%      | 12.3%  | 12.0%  | 6.1%      | 12.3%           | 33.5%           |
| By Sex                                                                     |        |           |        |        |           |        |          |           |        |        |           |        |        |           |                 |                 |
| Male                                                                       | 58.4%  | 54.2%     | 51.0%  | 57.1%  | 52.9%     | 50.8%  | 54.8%    | 52.5%     | 50.8%  | 53.1%  | 53.3%     | 50.6%  | 55.2%  | 52.0%     | 50.5%           | -5.4%           |
| Female                                                                     | 41.6%  | 45.8%     | 49.0%  | 42.9%  | 47.1%     | 49.2%  | 45.2%    | 47.5%     | 49.2%  | 46.9%  | 46.7%     | 49.4%  | 44.8%  | 48.0%     | 49.5%           | 7.5%            |
| Pul stoot Bloomant Catting                                                 |        |           |        |        |           |        | <u> </u> |           |        |        |           |        |        |           |                 |                 |
| By Latest Placement Setting Family Setting                                 | >75.6% | 78.7%     | 80.5%  | 79.3%  | 80.9%     | 81.6%  | 79.7%    | 81.4%     | 82.7%  | >83.1% | 82.9%     | 83.8%  | 85.4%  | 85.7%     | 84.8%           | <12.9%          |
| Pre-adoptive Home                                                          | 2.7%   | 1.6%      | 4.0%   | 4.8%   | 1.0%      | 4.5%   | 3.5%     | 1.0%      | 3.8%   | 2.6%   | 0.9%      | 2.9%   | 7.6%   | 1.8%      | 2.3%            | 181.0%          |
| Foster Family Home – Relative                                              | >18.7% | 27.3%     | 36.4%  | 15.7%  | 28.6%     | 37.1%  | 17.1%    | 30.0%     | 38.7%  | >21.1% | 33.5%     | 40.8%  | 21.8%  | 37.4%     | 42.0%           | <16.8%          |
| Foster Family Home – Non-Relative                                          | 54.2%  | 49.8%     | 40.1%  | 58.8%  | 51.3%     | 40.1%  | 59.1%    | 50.4%     | 40.3%  | 59.4%  | 48.5%     | 40.1%  | 55.9%  | 46.5%     | 40.5%           | 3.2%            |
| Congregate Care Setting                                                    | 12.3%  | 15.5%     | 14.9%  | 11.2%  | 14.0%     | 14.0%  | 11.0%    | 14.2%     | 12.7%  | 7.6%   | 13.1%     | 11.5%  | >4.8%  | 10.2%     | 10.5%           | >-61.1%         |
| Group Home                                                                 | 7.1%   | 9.6%      | 8.8%   | 6.6%   | 8.8%      | 8.5%   | 6.8%     | 8.6%      | 7.7%   | 4.4%   | 8.2%      | 6.7%   | 4.8%   | 6.8%      | 6.4%            | -32.5%          |
| Institution                                                                | 5.2%   | 5.9%      | 6.1%   | 4.6%   | 5.2%      | 5.6%   | 4.3%     | 5.7%      | 5.0%   | 3.3%   | 4.9%      | 4.8%   | S      | 3.4%      | 4.2%            | -               |
| Supervised Independent Living                                              | 0.0%   | 0.7%      | 1.5%   | 0.0%   | 0.8%      | 1.5%   | 0.0%     | 0.9%      | 1.6%   | 0.0%   | <0.7%     | 1.3%   | 0.0%   | 0.5%      | 1.2%            | -               |
| Runaway                                                                    | S      | 0.4%      | 1.4%   | 3.5%   | 0.5%      | 1.4%   | 2.1%     | 0.4%      | 1.4%   | S      | S         | 1.9%   | S      | 0.4%      | 1.7%            | -               |
| Trial Home Visit                                                           | 9.8%   | 4.8%      | 1.7%   | 6.0%   | 3.8%      | 1.4%   | 7.2%     | 3.0%      | 1.5%   | 7.2%   | 3.1%      | 1.6%   | 7.2%   | 3.3%      | 1.8%            | -26.7%          |
| Children Entering Factor Care                                              |        |           |        |        |           |        | <b>I</b> |           |        |        |           |        |        |           |                 |                 |
| Children Entering Foster Care All Entries into Foster Care During the Year | 178    | 1,547     | 10,781 | 175    | 1,575     | 10,095 | NA       | 1,381     | 9,448  | 132    | 1,208     | 7,286  | 148    | 1,386     | 7,316           | -16.9%          |
| 7 in Entities into 1 oster Gare During the Teal                            | 170    | 1,041     | 10,701 | 173    | 1,070     | 10,000 | 14/7     | 1,001     | J,77U  | 102    | 1,200     | 1,200  |        |           | rrently availab |                 |