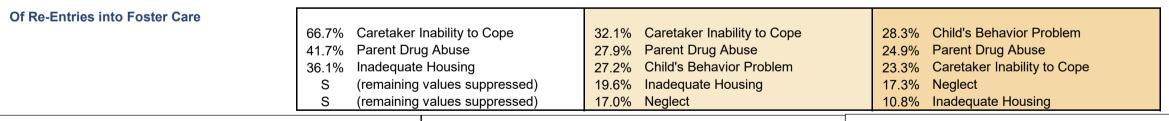

#### Indicator

### **Foster Care Placement Stability**

Children who were in foster care for 12 to 23 months and had three or more placement settings.

|        | 2017      |       |        |           |       |        | 2019      |       |        | 2020      |       |        | 2021      |       |
|--------|-----------|-------|--------|-----------|-------|--------|-----------|-------|--------|-----------|-------|--------|-----------|-------|
| County | Rural-Mix | State |
| 17.4%  | 28.8%     | 32.2% | 24.5%  | 30.3%     | 31.8% | 19.7%  | 27.5%     | 31.1% | 18.3%  | 27.2%     | 28.4% | 23.5%  | 25.8%     | 25.6% |

### **FOSTER CARE - TIMELY REUNIFICATION**

A child's separation from his or her parents or relatives is traumatic for all involved. Minimizing the time a child spends in foster care without compromising safety is key to healthy child development.