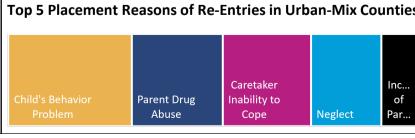

### **FOSTER CARE - RE-ENTRIES**

Data on re-entries provides information on children who come back into foster care because of new or continuing challenges at home. Some children experience numerous foster care episodes or cycle in and out of the system. Others can experience large spans of time between foster care episodes, which is why the age of children who re-enter is typically older.