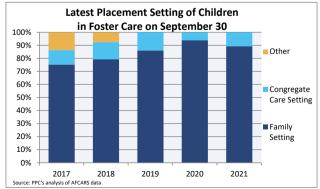

#### **FOSTER CARE - SERVED**

Foster care is meant to be a temporary intervention to assure the safety and well-being of a child. A child who spends long periods in foster care is more likely than other children to drop out of school, have mental health challenges, and experience unemployment and/or homeless as an adult. The following shows the past five years of data regarding children served in foster care during each federal fiscal year.

| niscar year.                                 |                                                                                 | 2017      |        |         | 2018       |           |          | 2019      |         |        | 2020      |        |        | 2021         |                 | County % Change |
|----------------------------------------------|---------------------------------------------------------------------------------|-----------|--------|---------|------------|-----------|----------|-----------|---------|--------|-----------|--------|--------|--------------|-----------------|-----------------|
| Indicator                                    | County                                                                          | Urban-Mix | State  | County  | Urban-Mix  | State     | County   | Urban-Mix | State   | County | Urban-Mix | State  | County | Urban-Mix    | State           | 2017 to 2021    |
| Unduplicated Number of Children Served       |                                                                                 |           |        |         |            |           |          |           |         |        |           |        |        |              |                 |                 |
| All Children in Foster Care During the Year  | 134                                                                             | 4,312     | 25,381 | 145     | 4,264      | 25,441    | NA       | 3,986     | 24,665  | 119    | 3,571     | 21,689 | 134    | 3,490        | 20,490          | 0.0%            |
| (Rate per 1,000 children age 0-20)           | 7.2                                                                             | 6.3       | 7.5    | 7.7     | 6.2        | 7.5       | 6.8      | 5.8       | 7.3     | 6.4    | 5.2       | 6.4    | 7.2    | 5.1          | 6.1             |                 |
| By Age                                       |                                                                                 |           |        |         |            |           |          |           |         | 1      |           |        | ī      |              |                 |                 |
| 0-2                                          | 24.6%                                                                           | 22.3%     | 20.3%  | 17.9%   | 22.1%      | 20.2%     | 16.5%    | 21.3%     | 20.2%   | 16.0%  | 22.2%     | 20.9%  | 15.7%  | 22.6%        | 21.5%           | -36.4%          |
| 3-5                                          | 14.2%                                                                           | 17.2%     | 17.4%  | 21.4%   | 18.0%      | 17.9%     | 29.1%    | 18.4%     | 17.8%   | 26.1%  | 18.5%     | 17.8%  | 19.4%  | 17.1%        | 18.2%           | 36.8%           |
| 6-8                                          | 9.7%                                                                            | 13.1%     | 13.3%  | 9.0%    | 12.7%      | 13.4%     | 18.1%    | 13.2%     | 13.8%   | 16.0%  | 13.7%     | 13.5%  | 20.1%  | 14.2%        | 13.7%           | 107.7%          |
| 9-11                                         | 9.7%                                                                            | 11.5%     | 11.4%  | 12.4%   | 11.5%      | 11.8%     | 0.0%     | 10.6%     | 11.7%   | <14.4% | 11.0%     | 11.7%  | <14.3% | 11.5%        | 11.3%           | <47.4%          |
| 12-14                                        | 9.7%                                                                            | 10.1%     | 11.6%  | 11.0%   | 10.8%      | 11.8%     | 0.0%     | 11.9%     | 12.3%   | 10.1%  | 12.3%     | 12.6%  | 13.4%  | 12.3%        | 12.6%           | 38.5%           |
| 15-17                                        | 23.1%                                                                           | 18.5%     | 18.6%  | 20.0%   | 18.0%      | 18.7%     | 15.0%    | 18.2%     | 18.5%   | 13.4%  | 17.4%     | 17.9%  | 12.7%  | 16.1%        | 16.4%           | -45.2%          |
| 18-20                                        | 9.0%                                                                            | 7.3%      | 7.4%   | 8.3%    | 6.8%       | 6.3%      | 3.1%     | 6.4%      | 5.6%    | S      | 5.0%      | 5.6%   | S      | 6.1%         | 6.4%            | -               |
| Infants (age 0-1)                            | 12.7%                                                                           | 14.4%     | 12.7%  | 7.6%    | 14.3%      | 12.7%     | 9.4%     | 13.9%     | 12.9%   | S      | 14.0%     | 13.2%  | 11.9%  | 14.8%        | 13.7%           | -5.9%           |
| Youth (age 13+)                              | 38.1%                                                                           | 33.0%     | 34.0%  | 34.5%   | 31.9%      | 33.1%     | 23.6%    | 32.6%     | 32.6%   | 25.2%  | 30.9%     | 32.3%  | 28.4%  | 30.9%        | 31.3%           | -25.5%          |
| By Race and Ethnicity                        |                                                                                 |           |        |         |            |           |          |           |         |        |           |        |        |              |                 |                 |
| Non-Hispanic White                           | 78.4%                                                                           | 57.1%     | 42.9%  | 77.9%   | 56.2%      | 43.7%     | 74.0%    | 55.6%     | 43.7%   | 76.5%  | 54.9%     | 44.2%  | 79.9%  | 54.5%        | 44.3%           | 1.9%            |
| Non-Hispanic Black or African American       | S                                                                               | 12.8%     | 34.9%  | S       | 12.5%      | 33.9%     | 3.1%     | 12.4%     | 33.0%   | S      | 12.5%     | 32.0%  | S      | 13.0%        | 30.7%           | -               |
| Non-Hispanic Other Race                      | S                                                                               | 2.4%      | 2.9%   | S       | 2.2%       | 2.3%      | 3.9%     | 2.1%      | 2.6%    | s      | 3.3%      | 3.6%   | S      | 4.2%         | 4.2%            | -               |
| Non-Hispanic Two or More Races               | 8.2%                                                                            | 8.8%      | 6.2%   | 9.7%    | 11.2%      | 7.1%      | 13.4%    | 13.1%     | 7.7%    | 10.9%  | 13.0%     | 8.0%   | 9.7%   | 13.2%        | 8.4%            | 18.2%           |
| Hispanic or Latino                           | S                                                                               | 18.9%     | 13.2%  | S       | 18.0%      | 13.0%     | 5.5%     | 16.8%     | 12.9%   | S      | 16.3%     | 12.3%  | S      | 15.0%        | 12.3%           | -               |
| By Sex                                       |                                                                                 |           |        |         |            |           |          |           |         |        |           |        |        |              |                 |                 |
| By Sex                                       |                                                                                 |           |        |         |            |           |          |           |         |        |           |        |        | -5.9%        |                 |                 |
| Female                                       | 49.3%                                                                           | 48.3%     | 49.0%  | 47.6%   | 49.4%      | 49.2%     | 47.2%    | 48.6%     | 49.2%   | 47.9%  | 47.6%     | 49.4%  | 52.2%  | 48.6%        | 49.5%           | 6.1%            |
| By Latest Placement Setting                  |                                                                                 |           |        |         |            |           |          |           |         |        |           |        | ı      |              |                 |                 |
| Family Setting                               | >73.1%                                                                          | 78.6%     | 80.5%  | >73.8%  | 79.8%      | 81.6%     | 83.5%    | 80.0%     | 82.7%   | 87.4%  | 82.5%     | 83.8%  | 88.8%  | 82.9%        | 84.8%           | <21.5%          |
| Pre-adoptive Home                            | S                                                                               | 0.8%      | 4.0%   | S       | 0.9%       | 4.5%      | 0.0%     | 0.9%      | 3.8%    | 0.0%   | 0.9%      | 2.9%   | 0.0%   | 1.1%         | 2.3%            | -               |
| Foster Family Home – Relative                | 23.9%                                                                           | 32.7%     | 36.4%  | 24.1%   | 33.3%      | 37.1%     | 15.0%    | 31.6%     | 38.7%   | 15.1%  | 33.6%     | 40.8%  | 14.9%  | 33.4%        | 42.0%           | -37.5%          |
| Foster Family Home – Non-Relative            | 49.3%                                                                           | 45.1%     | 40.1%  | 49.7%   | 45.7%      | 40.1%     | 68.5%    | 47.4%     | 40.3%   | 72.3%  | 48.0%     | 40.1%  | 73.9%  | 48.4%        | 40.5%           | 50.0%           |
| Congregate Care Setting                      | >12.6%                                                                          | 16.3%     | 14.9%  | >8.3%   | 15.2%      | 14.0%     | 14.2%    | 14.9%     | 12.7%   | >10.8% | 13.4%     | 11.5%  | 11.2%  | 12.6%        | 10.5%           | <-11.2%         |
| Group Home                                   | S                                                                               | 11.7%     | 8.8%   | 8.3%    | 11.4%      | 8.5%      | 9.4%     | 10.9%     | 7.7%    | S      | 9.0%      | 6.7%   | S      | 8.4%         | 6.4%            | -               |
| Institution                                  | S                                                                               | 4.6%      | 6.1%   | S       | 3.8%       | 5.6%      | 4.7%     | 3.9%      | 5.0%    | s      | 4.4%      | 4.8%   | S      | 4.2%         | 4.2%            | -               |
| Supervised Independent Living                | 0.0%                                                                            | 1.9%      | 1.5%   | 0.0%    | 2.2%       | 1.5%      | 0.0%     | 2.6%      | 1.6%    | 0.0%   | <2.1%     | 1.3%   | 0.0%   | 1.9%         | 1.2%            | -               |
| Runaway                                      | Runawav 0.0% 0.4% 1.4% 0.0% 0.4% 1.4% 0.0% 0.4% 1.4% 0.0% S 1.9% 0.0% 0.5% 1.7% |           |        |         |            |           |          |           |         |        |           |        | -      |              |                 |                 |
| Trial Home Visit                             | 13.4%                                                                           | 2.8%      | 1.7%   | 13.8%   | 2.4%       | 1.4%      | 2.4%     | 2.2%      | 1.5%    | S      | 1.9%      | 1.6%   | 0.0%   | 2.1%         | 1.8%            | -100.0%         |
| Children Entering Foster Care                |                                                                                 |           |        |         |            |           |          |           |         |        |           |        |        |              |                 |                 |
| All Entries into Foster Care During the Year | 53                                                                              | 1,860     | 10,781 | 33      | 1,704      | 10,095    | NA       | 1,521     | 9,448   | 25     | 1,181     | 7,286  | 46     | 1,412        | 7,316           | -13.2%          |
| · ·                                          |                                                                                 |           |        | Percent | of All Chi | ldren Ser | ved by P | acement   | Setting | 2021   |           |        |        | = Data not o | currently avail |                 |