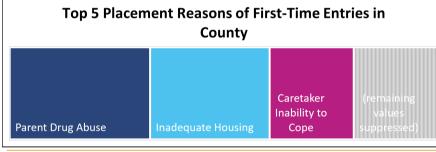

| Indiantan                              |                 | 2017              |                      |                      | 2018              |                   |               | 2019              |                   |                     | 2020              |                    |                        | 2021              |                       | County % Change                      |
|----------------------------------------|-----------------|-------------------|----------------------|----------------------|-------------------|-------------------|---------------|-------------------|-------------------|---------------------|-------------------|--------------------|------------------------|-------------------|-----------------------|--------------------------------------|
| Indicator                              | County          | Urban-Mix         | State                | County               | Urban-Mix         | State             | County        | Urban-Mix         | State             | County              | Urban-Mix         | State              | County                 | Urban-Mix         | State                 | 2017 to 2021                         |
| Children Re-Entering Foster Care       |                 |                   |                      |                      |                   |                   |               |                   |                   |                     |                   |                    |                        |                   |                       |                                      |
| Re-Entries During the Yea              | r S             | 330               | 2,343                | S                    | 310               | 2,469             | NA            | 278               | 2,182             | S                   | 204               | 1,746              | S                      | 254               | 1,681                 | -                                    |
| Re-Entries as Percent of All Entrie    | s S             | 17.7%             | 21.7%                | S                    | 18.2%             | 24.5%             | 12.8%         | 18.3%             | 23.1%             | S                   | 17.3%             | 24.0%              | S                      | 18.0%             | 23.0%                 | -                                    |
|                                        |                 |                   |                      |                      |                   | •                 |               | •                 | •                 |                     |                   |                    |                        |                   |                       |                                      |
| By Age                                 |                 |                   |                      |                      |                   |                   |               |                   |                   |                     |                   |                    |                        |                   |                       |                                      |
| 0-2                                    | 0.0%            | 8.2%              | 11.4%                | 0.0%                 | 10.0%             | 10.8%             | 20.0%         | 17.6%             | 11.9%             | S                   | 11.3%             | 10.5%              | S                      | 9.8%              | 12.3%                 | -                                    |
| 3-5                                    | S               | 10.0%             | 11.1%                | 0.0%                 | 10.6%             | 12.6%             | 0.0%          | 13.3%             | 12.7%             | 0.0%                | 12.3%             | 10.9%              | 0.0%                   | 13.0%             | 12.8%                 | -                                    |
| 6-8                                    | S               | 9.4%              | 11.7%                | 0.0%                 | 8.1%              | 12.1%             | 0.0%          | 13.7%             | 11.9%             | S                   | 11.3%             | 11.0%              | 0.0%                   | 12.2%             | 10.9%                 | -                                    |
| 9-11                                   | S               | 10.6%             | 10.6%                | S                    | 10.0%             | 11.5%             | 20.0%         | 9.0%              | 10.4%             | S                   | 12.3%             | 12.0%              | 0.0%                   | 13.4%             | 11.0%                 | -                                    |
| 12-14                                  | 0.0%            | 14.8%             | 17.2%                | S                    | 17.7%             | 17.7%             | 0.0%          | 14.4%             | 18.7%             | S                   | 15.2%             | 17.7%              | S                      | 15.4%             | 20.2%                 | -                                    |
| 15-20                                  | 0.0%            | 47.0%             | 38.2%                | S<br>0.00/           | 43.5%             | 35.4%             | 60.0%         | 32.0%             | 34.4%             | S                   | 37.7%             | 37.9%              | S                      | 36.2%             | 32.7%                 | -                                    |
| Infants (age 0-1)<br>Youth (age 13+)   | 0.0%<br>0.0%    | 4.5%<br>59.7%     | 6.6%<br>51.1%        | 0.0%<br>S            | 5.8%<br>57.7%     | 6.4%<br>48.6%     | 0.0%<br>60.0% | 10.4%<br>42.8%    | 6.9%<br>48.7%     | S<br>S              | S<br>50.5%        | 7.3%<br>51.1%      | S<br>S                 | 8.7%<br>47.2%     | 9.2%<br>47.7%         | -                                    |
| Touil (age 15+)                        | 0.076           | 39.770            | 31.170               | 3                    | 37.770            | 40.070            | 00.076        | 42.070            | 40.7 70           | 3                   | 30.3%             | 31.170             | 3                      | 47.270            | 41.170                | -                                    |
| By Race and Ethnicity                  |                 |                   |                      |                      |                   |                   |               |                   |                   |                     |                   |                    |                        |                   |                       |                                      |
| Non-Hispanic White                     | S               | 58.5%             | 40.6%                | s                    | 51.6%             | 39.6%             | 80.0%         | 49.6%             | 50.7%             | s                   | 56.9%             | 39.1%              | s                      | 58.3%             | 42.8%                 | _                                    |
| Non-Hispanic Black or African American | 0.0%            | 15.2%             | 39.4%                | 0.0%                 | 17.1%             | 40.5%             | 0.0%          | 16.9%             | 47.1%             | 0.0%                | 13.7%             | 38.8%              | 0.0%                   | 15.4%             | 35.2%                 | _                                    |
| Non-Hispanic Other Race                | 0.0%            | S                 | 1.7%                 | 0.0%                 | S                 | 1.8%              | 20.0%         | S                 | 1.9%              | 0.0%                | S                 | 3.4%               | 0.0%                   | S                 | 3.9%                  | _                                    |
| Non-Hispanic Two or More Races         | S               | <10.5%            | 6.3%                 | 0.0%                 | <14.7%            | 7.1%              | 0.0%          | <20.0%            | 10.8%             | 0.0%                | <11.5%            | 6.8%               | S                      | <12.8%            | 6.5%                  | _                                    |
| Hispanic or Latino                     | 0.0%            | 15.2%             | 11.9%                | 0.0%                 | 13.9%             | 11.1%             | 0.0%          | 12.2%             | 14.4%             | S                   | 13.2%             | 12.0%              | 0.0%                   | 9.4%              | 11.6%                 | -                                    |
| · · · · · · · · · · · · · · · · · · ·  |                 | •                 |                      |                      | •                 | •                 |               | •                 | •                 |                     | •                 | ,                  |                        | •                 | •                     |                                      |
| By Sex                                 |                 |                   |                      |                      |                   |                   |               |                   |                   |                     |                   |                    |                        |                   |                       |                                      |
| Male                                   | S               | 52.4%             | 49.6%                | S                    | 47.7%             | 49.1%             | 20.0%         | 57.9%             | 51.2%             | S                   | 55.4%             | 49.0%              | S                      | 49.6%             | 48.4%                 | -                                    |
| Female                                 | S               | 47.6%             | 50.4%                | S                    | 52.3%             | 50.9%             | 80.0%         | 42.1%             | 48.8%             | S                   | 44.6%             | 51.0%              | S                      | 50.4%             | 51.6%                 | -                                    |
| Do Discoursed Outlines of Do Entre     |                 |                   |                      | 1                    |                   |                   |               |                   |                   |                     |                   |                    | ı                      |                   |                       |                                      |
| By Placement Setting at Re-Entry       | . >0.00/        | E 4 00/           | 62.00/               | E0 00/               | EC 00/            | CC 70/            | 80.0%         | 67.69/            | CO E0/            | E7 40/              | E0 00/            | >CE 00/            | >07 40/                | CE C0/            | >74 40/               |                                      |
| Family Setting Pre-adoptive Home       | ) >0.0%<br>0.0% | <b>54.8%</b> 0.0% | <b>63.9%</b><br>0.6% | <b>50.0%</b><br>0.0% | <b>56.8%</b> 0.0% | <b>66.7%</b> 0.4% | 0.0%          | <b>67.6%</b> 0.0% | <b>68.5%</b> 0.6% | <b>57.1%</b> 0.0%   | <b>59.8%</b> 0.0% | <b>&gt;65.0%</b> S | > <b>87.4%</b><br>0.0% | <b>65.6%</b> 0.0% | <b>&gt;71.1%</b><br>S | -                                    |
| Foster Family Home – Relative          | 0.0%            | 24.5%             | 30.7%                | 0.076<br>S           | 20.0%             | 28.3%             | 0.0%          | 21.2%             | 32.5%             | 0.076<br>S          | 24.5%             | 34.8%              | 0.070<br>S             | 20.9%             | 36.4%                 | _                                    |
| Foster Family Home – Non-Relative      | S               | 30.3%             | 32.6%                | S                    | 36.8%             | 37.9%             | 80.0%         | 46.4%             | 35.3%             | S                   | 35.3%             | 30.1%              | S                      | 44.7%             | 34.7%                 | _                                    |
| Congregate Care Setting                |                 | 37.0%             | 31.2%                | >0.0%                | 38.1%             | 28.0%             | 20.0%         | >23.0%            | 25.8%             | 42.9%               | 35.3%             | 27.1%              | >0.0%                  | 24.9%             | 21.2%                 | -                                    |
| Group Home                             | 0.0%            | 29.7%             | 19.9%                | S                    | 32.3%             | 18.4%             | 20.0%         | 23.0%             | 16.6%             | S                   | 24.5%             | 16.5%              | S                      | 17.8%             | 13.9%                 | _                                    |
| Institution                            | 0.0%            | 7.3%              | 11.3%                | 0.0%                 | 5.8%              | 9.6%              | 0.0%          | S                 | 9.2%              | S                   | 10.8%             | 10.6%              | 0.0%                   | 7.1%              | 7.3%                  | _                                    |
| Supervised Independent Living          | 0.0%            | 5.8%              | 1.8%                 | 0.0%                 | 3.9%              | 1.8%              | 0.0%          | 4.7%              | 1.6%              | 0.0%                | S                 | 1.4%               | 0.0%                   | 8.3%              | 2.2%                  | -                                    |
| Runawa                                 | 0.0%            | S                 | 2.5%                 | 0.0%                 | S                 | 2.7%              | 0.0%          | S                 | 3.6%              | 0.0%                | 0.0%              | 5.4%               | 0.0%                   | S                 | 4.2%                  | -                                    |
| Trial Home Vis                         | t S             | S                 | 0.7%                 | S                    | S                 | 0.8%              | 0.0%          | S                 | 0.6%              | 0.0%                | S                 | <1.0%              | 0.0%                   | S                 | <1.3%                 | -                                    |
|                                        | Re-F            | ntries into       | Foster (             | `are                 |                   |                   |               |                   | Per               | cent of Cl          | nildren hy        | , Placeme          | ent Settin             | σ                 |                       | NA = Data not currently              |
|                                        |                 | roup and          |                      |                      |                   |                   |               |                   |                   |                     | try to Fo         |                    |                        | ь                 |                       | available<br>S = rate suppressed due |
| 70%                                    | by Age C        | Toup and          | icai oi i            | te-Liitiy            |                   |                   |               | 1                 |                   | at INC-LII          | itiy to ros       | ter care,          | , 2021                 |                   |                       | to count less than 11                |
| 60%                                    |                 |                   |                      |                      |                   |                   |               | County            |                   |                     |                   |                    |                        |                   |                       | persons                              |
|                                        |                 |                   |                      |                      |                   |                   |               | County            |                   |                     |                   |                    |                        |                   |                       |                                      |
| 50%                                    |                 |                   |                      |                      |                   | - 2047            |               | -                 |                   |                     |                   |                    |                        |                   |                       |                                      |
| 40%                                    |                 |                   | -                    |                      |                   | 2017              |               | Urban-            |                   |                     |                   |                    |                        |                   |                       |                                      |
| 30%                                    |                 |                   |                      |                      |                   | ■ 2018            |               | Mix               |                   |                     |                   |                    |                        |                   |                       |                                      |
|                                        |                 |                   |                      |                      | _                 | ■ 2019            |               | -                 |                   |                     |                   |                    |                        |                   |                       |                                      |
| 20%                                    |                 |                   |                      |                      |                   | 2020              |               | State             |                   |                     |                   |                    |                        |                   |                       |                                      |
| 10%                                    |                 |                   |                      |                      | _                 | ■ 2021            |               | State             |                   |                     |                   |                    |                        |                   |                       |                                      |
| 00/                                    |                 |                   |                      |                      |                   |                   |               | +                 |                   |                     |                   |                    |                        |                   |                       |                                      |
| 0% + 0-2                               | 3-5             | 6-8               | 9-11                 | 12-14                | 15-20             |                   |               | 0%                |                   | 20%<br>mily Setting | 40%               | 609<br>p Home      | 6<br>■ Institutio      | 80%<br>on . Ot    | 100%<br>her           |                                      |
| Source: PPC's analysis of AF           |                 |                   |                      |                      | 10 10             |                   |               | Source: PPC's a   | nalysis of AFCARS | , ,                 | Si 5u             | Congrega           |                        |                   |                       |                                      |
|                                        |                 |                   |                      |                      |                   |                   |               |                   | ,                 |                     |                   |                    |                        |                   |                       |                                      |