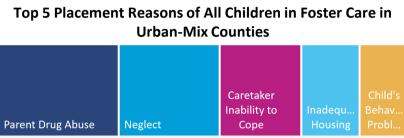

| Indiantan                              |                 | 2017              |                      |                      | 2018              |                   |               | 2019              |                   |                     | 2020              |                    |                        | 2021              |                       | County % Change                      |
|----------------------------------------|-----------------|-------------------|----------------------|----------------------|-------------------|-------------------|---------------|-------------------|-------------------|---------------------|-------------------|--------------------|------------------------|-------------------|-----------------------|--------------------------------------|
| Indicator                              | County          | Urban-Mix         | State                | County               | Urban-Mix         | State             | County        | Urban-Mix         | State             | County              | Urban-Mix         | State              | County                 | Urban-Mix         | State                 | 2017 to 2021                         |
| Children Re-Entering Foster Care       |                 |                   |                      |                      |                   |                   |               |                   |                   |                     |                   |                    |                        |                   |                       |                                      |
| Re-Entries During the Yea              | r S             | 330               | 2,343                | S                    | 310               | 2,469             | NA            | 278               | 2,182             | S                   | 204               | 1,746              | S                      | 254               | 1,681                 | -                                    |
| Re-Entries as Percent of All Entrie    | s S             | 17.7%             | 21.7%                | S                    | 18.2%             | 24.5%             | 12.8%         | 18.3%             | 23.1%             | S                   | 17.3%             | 24.0%              | S                      | 18.0%             | 23.0%                 | -                                    |
|                                        |                 |                   |                      |                      |                   | •                 |               | •                 | •                 |                     |                   |                    |                        |                   |                       |                                      |
| By Age                                 |                 |                   |                      |                      |                   |                   |               |                   |                   |                     |                   |                    |                        |                   |                       |                                      |
| 0-2                                    | 0.0%            | 8.2%              | 11.4%                | 0.0%                 | 10.0%             | 10.8%             | 20.0%         | 17.6%             | 11.9%             | S                   | 11.3%             | 10.5%              | S                      | 9.8%              | 12.3%                 | -                                    |
| 3-5                                    | S               | 10.0%             | 11.1%                | 0.0%                 | 10.6%             | 12.6%             | 0.0%          | 13.3%             | 12.7%             | 0.0%                | 12.3%             | 10.9%              | 0.0%                   | 13.0%             | 12.8%                 | -                                    |
| 6-8                                    | S               | 9.4%              | 11.7%                | 0.0%                 | 8.1%              | 12.1%             | 0.0%          | 13.7%             | 11.9%             | S                   | 11.3%             | 11.0%              | 0.0%                   | 12.2%             | 10.9%                 | -                                    |
| 9-11                                   | S               | 10.6%             | 10.6%                | S                    | 10.0%             | 11.5%             | 20.0%         | 9.0%              | 10.4%             | S                   | 12.3%             | 12.0%              | 0.0%                   | 13.4%             | 11.0%                 | -                                    |
| 12-14                                  | 0.0%            | 14.8%             | 17.2%                | S                    | 17.7%             | 17.7%             | 0.0%          | 14.4%             | 18.7%             | S                   | 15.2%             | 17.7%              | S                      | 15.4%             | 20.2%                 | -                                    |
| 15-20                                  | 0.0%            | 47.0%             | 38.2%                | S<br>0.00/           | 43.5%             | 35.4%             | 60.0%         | 32.0%             | 34.4%             | S                   | 37.7%             | 37.9%              | S                      | 36.2%             | 32.7%                 | -                                    |
| Infants (age 0-1)<br>Youth (age 13+)   | 0.0%<br>0.0%    | 4.5%<br>59.7%     | 6.6%<br>51.1%        | 0.0%<br>S            | 5.8%<br>57.7%     | 6.4%<br>48.6%     | 0.0%<br>60.0% | 10.4%<br>42.8%    | 6.9%<br>48.7%     | S<br>S              | S<br>50.5%        | 7.3%<br>51.1%      | S<br>S                 | 8.7%<br>47.2%     | 9.2%<br>47.7%         | -                                    |
| Touil (age 15+)                        | 0.076           | 39.770            | 31.170               | 3                    | 37.770            | 40.070            | 00.076        | 42.070            | 40.7 70           | 3                   | 30.3%             | 31.170             | 3                      | 47.270            | 41.170                | -                                    |
| By Race and Ethnicity                  |                 |                   |                      |                      |                   |                   |               |                   |                   |                     |                   |                    |                        |                   |                       |                                      |
| Non-Hispanic White                     | S               | 58.5%             | 40.6%                | s                    | 51.6%             | 39.6%             | 80.0%         | 49.6%             | 50.7%             | s                   | 56.9%             | 39.1%              | s                      | 58.3%             | 42.8%                 | _                                    |
| Non-Hispanic Black or African American | 0.0%            | 15.2%             | 39.4%                | 0.0%                 | 17.1%             | 40.5%             | 0.0%          | 16.9%             | 47.1%             | 0.0%                | 13.7%             | 38.8%              | 0.0%                   | 15.4%             | 35.2%                 | _                                    |
| Non-Hispanic Other Race                | 0.0%            | S                 | 1.7%                 | 0.0%                 | S                 | 1.8%              | 20.0%         | S                 | 1.9%              | 0.0%                | S                 | 3.4%               | 0.0%                   | S                 | 3.9%                  | _                                    |
| Non-Hispanic Two or More Races         | S               | <10.5%            | 6.3%                 | 0.0%                 | <14.7%            | 7.1%              | 0.0%          | <20.0%            | 10.8%             | 0.0%                | <11.5%            | 6.8%               | S                      | <12.8%            | 6.5%                  | _                                    |
| Hispanic or Latino                     | 0.0%            | 15.2%             | 11.9%                | 0.0%                 | 13.9%             | 11.1%             | 0.0%          | 12.2%             | 14.4%             | S                   | 13.2%             | 12.0%              | 0.0%                   | 9.4%              | 11.6%                 | -                                    |
| · · · · · · · · · · · · · · · · · · ·  |                 | •                 |                      |                      | •                 | •                 |               | •                 | •                 |                     | •                 | ,                  |                        | •                 | •                     |                                      |
| By Sex                                 |                 |                   |                      |                      |                   |                   |               |                   |                   |                     |                   |                    |                        |                   |                       |                                      |
| Male                                   | S               | 52.4%             | 49.6%                | S                    | 47.7%             | 49.1%             | 20.0%         | 57.9%             | 51.2%             | S                   | 55.4%             | 49.0%              | S                      | 49.6%             | 48.4%                 | -                                    |
| Female                                 | S               | 47.6%             | 50.4%                | S                    | 52.3%             | 50.9%             | 80.0%         | 42.1%             | 48.8%             | S                   | 44.6%             | 51.0%              | S                      | 50.4%             | 51.6%                 | -                                    |
| Do Discoursed Outlines of Do Entre     |                 |                   |                      | 1                    |                   |                   |               |                   |                   |                     |                   |                    | ı                      |                   |                       |                                      |
| By Placement Setting at Re-Entry       | . >0.00/        | E 4 00/           | 62.00/               | E0 00/               | EC 00/            | CC 70/            | 80.0%         | 67.69/            | CO E0/            | E7 40/              | E0 00/            | >CE 00/            | >07 40/                | CE C0/            | >74 40/               |                                      |
| Family Setting Pre-adoptive Home       | ) >0.0%<br>0.0% | <b>54.8%</b> 0.0% | <b>63.9%</b><br>0.6% | <b>50.0%</b><br>0.0% | <b>56.8%</b> 0.0% | <b>66.7%</b> 0.4% | 0.0%          | <b>67.6%</b> 0.0% | <b>68.5%</b> 0.6% | <b>57.1%</b> 0.0%   | <b>59.8%</b> 0.0% | <b>&gt;65.0%</b> S | > <b>87.4%</b><br>0.0% | <b>65.6%</b> 0.0% | <b>&gt;71.1%</b><br>S | -                                    |
| Foster Family Home – Relative          | 0.0%            | 24.5%             | 30.7%                | 0.076<br>S           | 20.0%             | 28.3%             | 0.0%          | 21.2%             | 32.5%             | 0.076<br>S          | 24.5%             | 34.8%              | 0.070<br>S             | 20.9%             | 36.4%                 | _                                    |
| Foster Family Home – Non-Relative      | S               | 30.3%             | 32.6%                | S                    | 36.8%             | 37.9%             | 80.0%         | 46.4%             | 35.3%             | S                   | 35.3%             | 30.1%              | S                      | 44.7%             | 34.7%                 | _                                    |
| Congregate Care Setting                |                 | 37.0%             | 31.2%                | >0.0%                | 38.1%             | 28.0%             | 20.0%         | >23.0%            | 25.8%             | 42.9%               | 35.3%             | 27.1%              | >0.0%                  | 24.9%             | 21.2%                 | -                                    |
| Group Home                             | 0.0%            | 29.7%             | 19.9%                | S                    | 32.3%             | 18.4%             | 20.0%         | 23.0%             | 16.6%             | S                   | 24.5%             | 16.5%              | S                      | 17.8%             | 13.9%                 | _                                    |
| Institution                            | 0.0%            | 7.3%              | 11.3%                | 0.0%                 | 5.8%              | 9.6%              | 0.0%          | S                 | 9.2%              | S                   | 10.8%             | 10.6%              | 0.0%                   | 7.1%              | 7.3%                  | _                                    |
| Supervised Independent Living          | 0.0%            | 5.8%              | 1.8%                 | 0.0%                 | 3.9%              | 1.8%              | 0.0%          | 4.7%              | 1.6%              | 0.0%                | S                 | 1.4%               | 0.0%                   | 8.3%              | 2.2%                  | -                                    |
| Runawa                                 | 0.0%            | S                 | 2.5%                 | 0.0%                 | S                 | 2.7%              | 0.0%          | S                 | 3.6%              | 0.0%                | 0.0%              | 5.4%               | 0.0%                   | S                 | 4.2%                  | -                                    |
| Trial Home Vis                         | t S             | S                 | 0.7%                 | S                    | S                 | 0.8%              | 0.0%          | S                 | 0.6%              | 0.0%                | S                 | <1.0%              | 0.0%                   | S                 | <1.3%                 | -                                    |
|                                        | Re-F            | ntries into       | Foster (             | `are                 |                   |                   |               |                   | Per               | cent of Cl          | nildren hy        | , Placeme          | ent Settin             | σ                 |                       | NA = Data not currently              |
|                                        |                 | roup and          |                      |                      |                   |                   |               |                   |                   |                     | try to Fo         |                    |                        | ь                 |                       | available<br>S = rate suppressed due |
| 70%                                    | by Age C        | Toup and          | icai oi i            | te-Liitiy            |                   |                   |               | 1                 |                   | at INC-LII          | itiy to ros       | ter care,          | , 2021                 |                   |                       | to count less than 11                |
| 60%                                    |                 |                   |                      |                      |                   |                   |               | County            |                   |                     |                   |                    |                        |                   |                       | persons                              |
|                                        |                 |                   |                      |                      |                   |                   |               | County            |                   |                     |                   |                    |                        |                   |                       |                                      |
| 50%                                    |                 |                   |                      |                      |                   | - 2047            |               | -                 |                   |                     |                   |                    |                        |                   |                       |                                      |
| 40%                                    |                 |                   | -                    |                      |                   | 2017              |               | Urban-            |                   |                     |                   |                    |                        |                   |                       |                                      |
| 30%                                    |                 |                   |                      |                      |                   | ■ 2018            |               | Mix               |                   |                     |                   |                    |                        |                   |                       |                                      |
|                                        |                 |                   |                      |                      | _                 | ■ 2019            |               | -                 |                   |                     |                   |                    |                        |                   |                       |                                      |
| 20%                                    |                 |                   |                      |                      |                   | 2020              |               | State             |                   |                     |                   |                    |                        |                   |                       |                                      |
| 10%                                    |                 |                   |                      |                      | _                 | ■ 2021            |               | State             |                   |                     |                   |                    |                        |                   |                       |                                      |
| 00/                                    |                 |                   |                      |                      |                   |                   |               | +                 |                   |                     |                   |                    |                        |                   |                       |                                      |
| 0% + 0-2                               | 3-5             | 6-8               | 9-11                 | 12-14                | 15-20             |                   |               | 0%                |                   | 20%<br>mily Setting | 40%               | 609<br>p Home      | 6<br>■ Institutio      | 80%<br>on . Ot    | 100%<br>her           |                                      |
| Source: PPC's analysis of AF           |                 |                   |                      |                      | 10 10             |                   |               | Source: PPC's a   | nalysis of AFCARS | , ,                 | Si 5u             | Congrega           |                        |                   |                       |                                      |
|                                        |                 |                   |                      |                      |                   |                   |               |                   | ,                 |                     |                   |                    |                        |                   |                       |                                      |