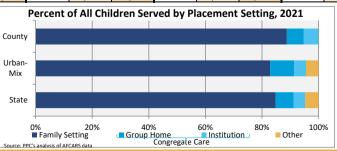

#### **FOSTER CARE - SERVED**

Foster care is meant to be a temporary intervention to assure the safety and well-being of a child. A child who spends long periods in foster care is more likely than other children to drop out of school, have mental health challenges, and experience unemployment and/or homeless as an adult. The following shows the past five years of data regarding children served in foster care during each federal fiscal year.

| niscar year.                                 |                                                                                 | 2017      |        |         | 2018       |           |          | 2019      |         |        | 2020      |        |        | 2021         |                 | County % Change |
|----------------------------------------------|---------------------------------------------------------------------------------|-----------|--------|---------|------------|-----------|----------|-----------|---------|--------|-----------|--------|--------|--------------|-----------------|-----------------|
| Indicator                                    | County                                                                          | Urban-Mix | State  | County  | Urban-Mix  | State     | County   | Urban-Mix | State   | County | Urban-Mix | State  | County | Urban-Mix    | State           | 2017 to 2021    |
| Unduplicated Number of Children Served       |                                                                                 |           |        |         |            |           |          |           |         |        |           |        |        |              |                 |                 |
| All Children in Foster Care During the Year  | 134                                                                             | 4,312     | 25,381 | 145     | 4,264      | 25,441    | NA       | 3,986     | 24,665  | 119    | 3,571     | 21,689 | 134    | 3,490        | 20,490          | 0.0%            |
| (Rate per 1,000 children age 0-20)           | 7.2                                                                             | 6.3       | 7.5    | 7.7     | 6.2        | 7.5       | 6.8      | 5.8       | 7.3     | 6.4    | 5.2       | 6.4    | 7.2    | 5.1          | 6.1             |                 |
| By Age                                       |                                                                                 |           |        |         |            |           |          |           |         | 1      |           |        | ī      |              |                 |                 |
| 0-2                                          | 24.6%                                                                           | 22.3%     | 20.3%  | 17.9%   | 22.1%      | 20.2%     | 16.5%    | 21.3%     | 20.2%   | 16.0%  | 22.2%     | 20.9%  | 15.7%  | 22.6%        | 21.5%           | -36.4%          |
| 3-5                                          | 14.2%                                                                           | 17.2%     | 17.4%  | 21.4%   | 18.0%      | 17.9%     | 29.1%    | 18.4%     | 17.8%   | 26.1%  | 18.5%     | 17.8%  | 19.4%  | 17.1%        | 18.2%           | 36.8%           |
| 6-8                                          | 9.7%                                                                            | 13.1%     | 13.3%  | 9.0%    | 12.7%      | 13.4%     | 18.1%    | 13.2%     | 13.8%   | 16.0%  | 13.7%     | 13.5%  | 20.1%  | 14.2%        | 13.7%           | 107.7%          |
| 9-11                                         | 9.7%                                                                            | 11.5%     | 11.4%  | 12.4%   | 11.5%      | 11.8%     | 0.0%     | 10.6%     | 11.7%   | <14.4% | 11.0%     | 11.7%  | <14.3% | 11.5%        | 11.3%           | <47.4%          |
| 12-14                                        | 9.7%                                                                            | 10.1%     | 11.6%  | 11.0%   | 10.8%      | 11.8%     | 0.0%     | 11.9%     | 12.3%   | 10.1%  | 12.3%     | 12.6%  | 13.4%  | 12.3%        | 12.6%           | 38.5%           |
| 15-17                                        | 23.1%                                                                           | 18.5%     | 18.6%  | 20.0%   | 18.0%      | 18.7%     | 15.0%    | 18.2%     | 18.5%   | 13.4%  | 17.4%     | 17.9%  | 12.7%  | 16.1%        | 16.4%           | -45.2%          |
| 18-20                                        | 9.0%                                                                            | 7.3%      | 7.4%   | 8.3%    | 6.8%       | 6.3%      | 3.1%     | 6.4%      | 5.6%    | S      | 5.0%      | 5.6%   | S      | 6.1%         | 6.4%            | -               |
| Infants (age 0-1)                            | 12.7%                                                                           | 14.4%     | 12.7%  | 7.6%    | 14.3%      | 12.7%     | 9.4%     | 13.9%     | 12.9%   | S      | 14.0%     | 13.2%  | 11.9%  | 14.8%        | 13.7%           | -5.9%           |
| Youth (age 13+)                              | 38.1%                                                                           | 33.0%     | 34.0%  | 34.5%   | 31.9%      | 33.1%     | 23.6%    | 32.6%     | 32.6%   | 25.2%  | 30.9%     | 32.3%  | 28.4%  | 30.9%        | 31.3%           | -25.5%          |
| By Race and Ethnicity                        |                                                                                 |           |        |         |            |           |          |           |         |        |           |        |        |              |                 |                 |
| Non-Hispanic White                           | 78.4%                                                                           | 57.1%     | 42.9%  | 77.9%   | 56.2%      | 43.7%     | 74.0%    | 55.6%     | 43.7%   | 76.5%  | 54.9%     | 44.2%  | 79.9%  | 54.5%        | 44.3%           | 1.9%            |
| Non-Hispanic Black or African American       | S                                                                               | 12.8%     | 34.9%  | S       | 12.5%      | 33.9%     | 3.1%     | 12.4%     | 33.0%   | S      | 12.5%     | 32.0%  | S      | 13.0%        | 30.7%           | -               |
| Non-Hispanic Other Race                      | S                                                                               | 2.4%      | 2.9%   | S       | 2.2%       | 2.3%      | 3.9%     | 2.1%      | 2.6%    | s      | 3.3%      | 3.6%   | S      | 4.2%         | 4.2%            | -               |
| Non-Hispanic Two or More Races               | 8.2%                                                                            | 8.8%      | 6.2%   | 9.7%    | 11.2%      | 7.1%      | 13.4%    | 13.1%     | 7.7%    | 10.9%  | 13.0%     | 8.0%   | 9.7%   | 13.2%        | 8.4%            | 18.2%           |
| Hispanic or Latino                           | S                                                                               | 18.9%     | 13.2%  | S       | 18.0%      | 13.0%     | 5.5%     | 16.8%     | 12.9%   | S      | 16.3%     | 12.3%  | S      | 15.0%        | 12.3%           | -               |
| By Sex                                       |                                                                                 |           |        |         |            |           |          |           |         |        |           |        |        |              |                 |                 |
| By Sex                                       |                                                                                 |           |        |         |            |           |          |           |         |        |           |        |        | -5.9%        |                 |                 |
| Female                                       | 49.3%                                                                           | 48.3%     | 49.0%  | 47.6%   | 49.4%      | 49.2%     | 47.2%    | 48.6%     | 49.2%   | 47.9%  | 47.6%     | 49.4%  | 52.2%  | 48.6%        | 49.5%           | 6.1%            |
| By Latest Placement Setting                  |                                                                                 |           |        |         |            |           |          |           |         |        |           |        | ı      |              |                 |                 |
| Family Setting                               | >73.1%                                                                          | 78.6%     | 80.5%  | >73.8%  | 79.8%      | 81.6%     | 83.5%    | 80.0%     | 82.7%   | 87.4%  | 82.5%     | 83.8%  | 88.8%  | 82.9%        | 84.8%           | <21.5%          |
| Pre-adoptive Home                            | S                                                                               | 0.8%      | 4.0%   | S       | 0.9%       | 4.5%      | 0.0%     | 0.9%      | 3.8%    | 0.0%   | 0.9%      | 2.9%   | 0.0%   | 1.1%         | 2.3%            | -               |
| Foster Family Home – Relative                | 23.9%                                                                           | 32.7%     | 36.4%  | 24.1%   | 33.3%      | 37.1%     | 15.0%    | 31.6%     | 38.7%   | 15.1%  | 33.6%     | 40.8%  | 14.9%  | 33.4%        | 42.0%           | -37.5%          |
| Foster Family Home – Non-Relative            | 49.3%                                                                           | 45.1%     | 40.1%  | 49.7%   | 45.7%      | 40.1%     | 68.5%    | 47.4%     | 40.3%   | 72.3%  | 48.0%     | 40.1%  | 73.9%  | 48.4%        | 40.5%           | 50.0%           |
| Congregate Care Setting                      | >12.6%                                                                          | 16.3%     | 14.9%  | >8.3%   | 15.2%      | 14.0%     | 14.2%    | 14.9%     | 12.7%   | >10.8% | 13.4%     | 11.5%  | 11.2%  | 12.6%        | 10.5%           | <-11.2%         |
| Group Home                                   | S                                                                               | 11.7%     | 8.8%   | 8.3%    | 11.4%      | 8.5%      | 9.4%     | 10.9%     | 7.7%    | S      | 9.0%      | 6.7%   | S      | 8.4%         | 6.4%            | -               |
| Institution                                  | S                                                                               | 4.6%      | 6.1%   | S       | 3.8%       | 5.6%      | 4.7%     | 3.9%      | 5.0%    | s      | 4.4%      | 4.8%   | S      | 4.2%         | 4.2%            | -               |
| Supervised Independent Living                | 0.0%                                                                            | 1.9%      | 1.5%   | 0.0%    | 2.2%       | 1.5%      | 0.0%     | 2.6%      | 1.6%    | 0.0%   | <2.1%     | 1.3%   | 0.0%   | 1.9%         | 1.2%            | -               |
| Runaway                                      | Runawav 0.0% 0.4% 1.4% 0.0% 0.4% 1.4% 0.0% 0.4% 1.4% 0.0% S 1.9% 0.0% 0.5% 1.7% |           |        |         |            |           |          |           |         |        |           |        | -      |              |                 |                 |
| Trial Home Visit                             | 13.4%                                                                           | 2.8%      | 1.7%   | 13.8%   | 2.4%       | 1.4%      | 2.4%     | 2.2%      | 1.5%    | S      | 1.9%      | 1.6%   | 0.0%   | 2.1%         | 1.8%            | -100.0%         |
| Children Entering Foster Care                |                                                                                 |           |        |         |            |           |          |           |         |        |           |        |        |              |                 |                 |
| All Entries into Foster Care During the Year | 53                                                                              | 1,860     | 10,781 | 33      | 1,704      | 10,095    | NA       | 1,521     | 9,448   | 25     | 1,181     | 7,286  | 46     | 1,412        | 7,316           | -13.2%          |
| · ·                                          |                                                                                 |           |        | Percent | of All Chi | ldren Ser | ved by P | acement   | Setting | 2021   |           |        |        | = Data not o | currently avail |                 |