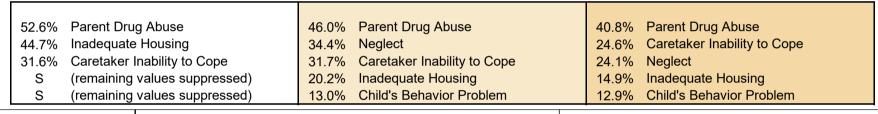

| Indiantan                              |                 | 2017              |                      |                      | 2018              |                   |               | 2019              |                   |                     | 2020              |                    |                        | 2021              |                       | County % Change                      |
|----------------------------------------|-----------------|-------------------|----------------------|----------------------|-------------------|-------------------|---------------|-------------------|-------------------|---------------------|-------------------|--------------------|------------------------|-------------------|-----------------------|--------------------------------------|
| Indicator                              | County          | Urban-Mix         | State                | County               | Urban-Mix         | State             | County        | Urban-Mix         | State             | County              | Urban-Mix         | State              | County                 | Urban-Mix         | State                 | 2017 to 2021                         |
| Children Re-Entering Foster Care       |                 |                   |                      |                      |                   |                   |               |                   |                   |                     |                   |                    |                        |                   |                       |                                      |
| Re-Entries During the Yea              | r S             | 330               | 2,343                | S                    | 310               | 2,469             | NA            | 278               | 2,182             | S                   | 204               | 1,746              | S                      | 254               | 1,681                 | -                                    |
| Re-Entries as Percent of All Entrie    | s S             | 17.7%             | 21.7%                | S                    | 18.2%             | 24.5%             | 12.8%         | 18.3%             | 23.1%             | S                   | 17.3%             | 24.0%              | S                      | 18.0%             | 23.0%                 | -                                    |
|                                        |                 |                   |                      |                      |                   | •                 |               | •                 | •                 |                     |                   |                    |                        |                   |                       |                                      |
| By Age                                 |                 |                   |                      |                      |                   |                   |               |                   |                   |                     |                   |                    |                        |                   |                       |                                      |
| 0-2                                    | 0.0%            | 8.2%              | 11.4%                | 0.0%                 | 10.0%             | 10.8%             | 20.0%         | 17.6%             | 11.9%             | S                   | 11.3%             | 10.5%              | S                      | 9.8%              | 12.3%                 | -                                    |
| 3-5                                    | S               | 10.0%             | 11.1%                | 0.0%                 | 10.6%             | 12.6%             | 0.0%          | 13.3%             | 12.7%             | 0.0%                | 12.3%             | 10.9%              | 0.0%                   | 13.0%             | 12.8%                 | -                                    |
| 6-8                                    | S               | 9.4%              | 11.7%                | 0.0%                 | 8.1%              | 12.1%             | 0.0%          | 13.7%             | 11.9%             | S                   | 11.3%             | 11.0%              | 0.0%                   | 12.2%             | 10.9%                 | -                                    |
| 9-11                                   | S               | 10.6%             | 10.6%                | S                    | 10.0%             | 11.5%             | 20.0%         | 9.0%              | 10.4%             | S                   | 12.3%             | 12.0%              | 0.0%                   | 13.4%             | 11.0%                 | -                                    |
| 12-14                                  | 0.0%            | 14.8%             | 17.2%                | S                    | 17.7%             | 17.7%             | 0.0%          | 14.4%             | 18.7%             | S                   | 15.2%             | 17.7%              | S                      | 15.4%             | 20.2%                 | -                                    |
| 15-20                                  | 0.0%            | 47.0%             | 38.2%                | S<br>0.00/           | 43.5%             | 35.4%             | 60.0%         | 32.0%             | 34.4%             | S                   | 37.7%             | 37.9%              | S                      | 36.2%             | 32.7%                 | -                                    |
| Infants (age 0-1)<br>Youth (age 13+)   | 0.0%<br>0.0%    | 4.5%<br>59.7%     | 6.6%<br>51.1%        | 0.0%<br>S            | 5.8%<br>57.7%     | 6.4%<br>48.6%     | 0.0%<br>60.0% | 10.4%<br>42.8%    | 6.9%<br>48.7%     | S<br>S              | S<br>50.5%        | 7.3%<br>51.1%      | S<br>S                 | 8.7%<br>47.2%     | 9.2%<br>47.7%         | -                                    |
| Touil (age 15+)                        | 0.076           | 39.770            | 31.170               | 3                    | 37.770            | 40.070            | 00.076        | 42.070            | 40.7 70           | 3                   | 30.3%             | 31.170             | 3                      | 47.270            | 41.170                | -                                    |
| By Race and Ethnicity                  |                 |                   |                      |                      |                   |                   |               |                   |                   |                     |                   |                    |                        |                   |                       |                                      |
| Non-Hispanic White                     | S               | 58.5%             | 40.6%                | s                    | 51.6%             | 39.6%             | 80.0%         | 49.6%             | 50.7%             | s                   | 56.9%             | 39.1%              | s                      | 58.3%             | 42.8%                 | _                                    |
| Non-Hispanic Black or African American | 0.0%            | 15.2%             | 39.4%                | 0.0%                 | 17.1%             | 40.5%             | 0.0%          | 16.9%             | 47.1%             | 0.0%                | 13.7%             | 38.8%              | 0.0%                   | 15.4%             | 35.2%                 | _                                    |
| Non-Hispanic Other Race                | 0.0%            | S                 | 1.7%                 | 0.0%                 | S                 | 1.8%              | 20.0%         | S                 | 1.9%              | 0.0%                | S                 | 3.4%               | 0.0%                   | S                 | 3.9%                  | _                                    |
| Non-Hispanic Two or More Races         | S               | <10.5%            | 6.3%                 | 0.0%                 | <14.7%            | 7.1%              | 0.0%          | <20.0%            | 10.8%             | 0.0%                | <11.5%            | 6.8%               | S                      | <12.8%            | 6.5%                  | _                                    |
| Hispanic or Latino                     | 0.0%            | 15.2%             | 11.9%                | 0.0%                 | 13.9%             | 11.1%             | 0.0%          | 12.2%             | 14.4%             | S                   | 13.2%             | 12.0%              | 0.0%                   | 9.4%              | 11.6%                 | -                                    |
| · · · · · · · · · · · · · · · · · · ·  |                 | •                 |                      |                      | •                 | •                 |               | •                 | •                 |                     | •                 | ,                  |                        | •                 | •                     |                                      |
| By Sex                                 |                 |                   |                      |                      |                   |                   |               |                   |                   |                     |                   |                    |                        |                   |                       |                                      |
| Male                                   | S               | 52.4%             | 49.6%                | S                    | 47.7%             | 49.1%             | 20.0%         | 57.9%             | 51.2%             | S                   | 55.4%             | 49.0%              | S                      | 49.6%             | 48.4%                 | -                                    |
| Female                                 | S               | 47.6%             | 50.4%                | S                    | 52.3%             | 50.9%             | 80.0%         | 42.1%             | 48.8%             | S                   | 44.6%             | 51.0%              | S                      | 50.4%             | 51.6%                 | -                                    |
| Do Discoursed Outlines of Do Entre     |                 |                   |                      | 1                    |                   |                   |               |                   |                   |                     |                   |                    | ı                      |                   |                       |                                      |
| By Placement Setting at Re-Entry       | . >0.00/        | E 4 00/           | 62.00/               | E0 00/               | EC 00/            | CC 70/            | 80.0%         | 67.69/            | CO E0/            | E7 40/              | E0 00/            | >CE 00/            | >07 40/                | CE C0/            | >74 40/               |                                      |
| Family Setting Pre-adoptive Home       | ) >0.0%<br>0.0% | <b>54.8%</b> 0.0% | <b>63.9%</b><br>0.6% | <b>50.0%</b><br>0.0% | <b>56.8%</b> 0.0% | <b>66.7%</b> 0.4% | 0.0%          | <b>67.6%</b> 0.0% | <b>68.5%</b> 0.6% | <b>57.1%</b> 0.0%   | <b>59.8%</b> 0.0% | <b>&gt;65.0%</b> S | > <b>87.4%</b><br>0.0% | <b>65.6%</b> 0.0% | <b>&gt;71.1%</b><br>S | -                                    |
| Foster Family Home – Relative          | 0.0%            | 24.5%             | 30.7%                | 0.076<br>S           | 20.0%             | 28.3%             | 0.0%          | 21.2%             | 32.5%             | 0.076<br>S          | 24.5%             | 34.8%              | 0.070<br>S             | 20.9%             | 36.4%                 | _                                    |
| Foster Family Home – Non-Relative      | S               | 30.3%             | 32.6%                | S                    | 36.8%             | 37.9%             | 80.0%         | 46.4%             | 35.3%             | S                   | 35.3%             | 30.1%              | S                      | 44.7%             | 34.7%                 | _                                    |
| Congregate Care Setting                |                 | 37.0%             | 31.2%                | >0.0%                | 38.1%             | 28.0%             | 20.0%         | >23.0%            | 25.8%             | 42.9%               | 35.3%             | 27.1%              | >0.0%                  | 24.9%             | 21.2%                 | -                                    |
| Group Home                             | 0.0%            | 29.7%             | 19.9%                | S                    | 32.3%             | 18.4%             | 20.0%         | 23.0%             | 16.6%             | S                   | 24.5%             | 16.5%              | S                      | 17.8%             | 13.9%                 | _                                    |
| Institution                            | 0.0%            | 7.3%              | 11.3%                | 0.0%                 | 5.8%              | 9.6%              | 0.0%          | S                 | 9.2%              | S                   | 10.8%             | 10.6%              | 0.0%                   | 7.1%              | 7.3%                  | _                                    |
| Supervised Independent Living          | 0.0%            | 5.8%              | 1.8%                 | 0.0%                 | 3.9%              | 1.8%              | 0.0%          | 4.7%              | 1.6%              | 0.0%                | S                 | 1.4%               | 0.0%                   | 8.3%              | 2.2%                  | -                                    |
| Runawa                                 | 0.0%            | S                 | 2.5%                 | 0.0%                 | S                 | 2.7%              | 0.0%          | S                 | 3.6%              | 0.0%                | 0.0%              | 5.4%               | 0.0%                   | S                 | 4.2%                  | -                                    |
| Trial Home Vis                         | t S             | S                 | 0.7%                 | S                    | S                 | 0.8%              | 0.0%          | S                 | 0.6%              | 0.0%                | S                 | <1.0%              | 0.0%                   | S                 | <1.3%                 | -                                    |
|                                        | Re-F            | ntries into       | Foster (             | `are                 |                   |                   |               |                   | Per               | cent of Cl          | nildren hy        | , Placeme          | ent Settin             | σ                 |                       | NA = Data not currently              |
|                                        |                 | roup and          |                      |                      |                   |                   |               |                   |                   |                     | try to Fo         |                    |                        | ь                 |                       | available<br>S = rate suppressed due |
| 70%                                    | by Age C        | Toup and          | icai oi i            | te-Liitiy            |                   |                   |               | 1                 |                   | at INC-LII          | itiy to ros       | ter care,          | , 2021                 |                   |                       | to count less than 11                |
| 60%                                    |                 |                   |                      |                      |                   |                   |               | County            |                   |                     |                   |                    |                        |                   |                       | persons                              |
|                                        |                 |                   |                      |                      |                   |                   |               | County            |                   |                     |                   |                    |                        |                   |                       |                                      |
| 50%                                    |                 |                   |                      |                      |                   | - 2047            |               | -                 |                   |                     |                   |                    |                        |                   |                       |                                      |
| 40%                                    |                 |                   | -                    |                      |                   | 2017              |               | Urban-            |                   |                     |                   |                    |                        |                   |                       |                                      |
| 30%                                    |                 |                   |                      |                      |                   | ■ 2018            |               | Mix               |                   |                     |                   |                    |                        |                   |                       |                                      |
|                                        |                 |                   |                      |                      | _                 | ■ 2019            |               | -                 |                   |                     |                   |                    |                        |                   |                       |                                      |
| 20%                                    |                 |                   |                      |                      |                   | 2020              |               | State             |                   |                     |                   |                    |                        |                   |                       |                                      |
| 10%                                    |                 |                   |                      |                      | _                 | ■ 2021            |               | State             |                   |                     |                   |                    |                        |                   |                       |                                      |
| 00/                                    |                 |                   |                      |                      |                   |                   |               | +                 |                   |                     |                   |                    |                        |                   |                       |                                      |
| 0% + 0-2                               | 3-5             | 6-8               | 9-11                 | 12-14                | 15-20             |                   |               | 0%                |                   | 20%<br>mily Setting | 40%               | 609<br>p Home      | 6<br>■ Institutio      | 80%<br>on . Ot    | 100%<br>her           |                                      |
| Source: PPC's analysis of AF           |                 |                   |                      |                      | 10 10             |                   |               | Source: PPC's a   | nalysis of AFCARS | , ,                 | Si 5u             | Congrega           |                        |                   |                       |                                      |
|                                        |                 |                   |                      |                      |                   |                   |               |                   | ,                 |                     |                   |                    |                        |                   |                       |                                      |