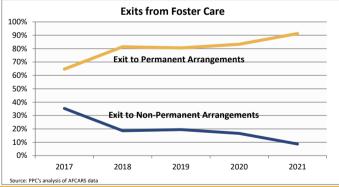

#### **FOSTER CARE - SERVED**

Foster care is meant to be a temporary intervention to assure the safety and well-being of a child. A child who spends long periods in foster care is more likely than other children to drop out of school, have mental health challenges, and experience unemployment and/or homeless as an adult. The following shows the past five years of data regarding children served in foster care during each federal fiscal year.

| niscar year.                                 |                                                                                 | 2017      |        |         | 2018       |           |          | 2019      |         |        | 2020      |        |        | 2021         |                 | County % Change |
|----------------------------------------------|---------------------------------------------------------------------------------|-----------|--------|---------|------------|-----------|----------|-----------|---------|--------|-----------|--------|--------|--------------|-----------------|-----------------|
| Indicator                                    | County                                                                          | Urban-Mix | State  | County  | Urban-Mix  | State     | County   | Urban-Mix | State   | County | Urban-Mix | State  | County | Urban-Mix    | State           | 2017 to 2021    |
| Unduplicated Number of Children Served       |                                                                                 |           |        |         |            |           |          |           |         |        |           |        |        |              |                 |                 |
| All Children in Foster Care During the Year  | 134                                                                             | 4,312     | 25,381 | 145     | 4,264      | 25,441    | NA       | 3,986     | 24,665  | 119    | 3,571     | 21,689 | 134    | 3,490        | 20,490          | 0.0%            |
| (Rate per 1,000 children age 0-20)           | 7.2                                                                             | 6.3       | 7.5    | 7.7     | 6.2        | 7.5       | 6.8      | 5.8       | 7.3     | 6.4    | 5.2       | 6.4    | 7.2    | 5.1          | 6.1             |                 |
| By Age                                       |                                                                                 |           |        |         |            |           |          |           |         | 1      |           |        | ī      |              |                 |                 |
| 0-2                                          | 24.6%                                                                           | 22.3%     | 20.3%  | 17.9%   | 22.1%      | 20.2%     | 16.5%    | 21.3%     | 20.2%   | 16.0%  | 22.2%     | 20.9%  | 15.7%  | 22.6%        | 21.5%           | -36.4%          |
| 3-5                                          | 14.2%                                                                           | 17.2%     | 17.4%  | 21.4%   | 18.0%      | 17.9%     | 29.1%    | 18.4%     | 17.8%   | 26.1%  | 18.5%     | 17.8%  | 19.4%  | 17.1%        | 18.2%           | 36.8%           |
| 6-8                                          | 9.7%                                                                            | 13.1%     | 13.3%  | 9.0%    | 12.7%      | 13.4%     | 18.1%    | 13.2%     | 13.8%   | 16.0%  | 13.7%     | 13.5%  | 20.1%  | 14.2%        | 13.7%           | 107.7%          |
| 9-11                                         | 9.7%                                                                            | 11.5%     | 11.4%  | 12.4%   | 11.5%      | 11.8%     | 0.0%     | 10.6%     | 11.7%   | <14.4% | 11.0%     | 11.7%  | <14.3% | 11.5%        | 11.3%           | <47.4%          |
| 12-14                                        | 9.7%                                                                            | 10.1%     | 11.6%  | 11.0%   | 10.8%      | 11.8%     | 0.0%     | 11.9%     | 12.3%   | 10.1%  | 12.3%     | 12.6%  | 13.4%  | 12.3%        | 12.6%           | 38.5%           |
| 15-17                                        | 23.1%                                                                           | 18.5%     | 18.6%  | 20.0%   | 18.0%      | 18.7%     | 15.0%    | 18.2%     | 18.5%   | 13.4%  | 17.4%     | 17.9%  | 12.7%  | 16.1%        | 16.4%           | -45.2%          |
| 18-20                                        | 9.0%                                                                            | 7.3%      | 7.4%   | 8.3%    | 6.8%       | 6.3%      | 3.1%     | 6.4%      | 5.6%    | S      | 5.0%      | 5.6%   | S      | 6.1%         | 6.4%            | -               |
| Infants (age 0-1)                            | 12.7%                                                                           | 14.4%     | 12.7%  | 7.6%    | 14.3%      | 12.7%     | 9.4%     | 13.9%     | 12.9%   | S      | 14.0%     | 13.2%  | 11.9%  | 14.8%        | 13.7%           | -5.9%           |
| Youth (age 13+)                              | 38.1%                                                                           | 33.0%     | 34.0%  | 34.5%   | 31.9%      | 33.1%     | 23.6%    | 32.6%     | 32.6%   | 25.2%  | 30.9%     | 32.3%  | 28.4%  | 30.9%        | 31.3%           | -25.5%          |
| By Race and Ethnicity                        |                                                                                 |           |        |         |            |           |          |           |         |        |           |        |        |              |                 |                 |
| Non-Hispanic White                           | 78.4%                                                                           | 57.1%     | 42.9%  | 77.9%   | 56.2%      | 43.7%     | 74.0%    | 55.6%     | 43.7%   | 76.5%  | 54.9%     | 44.2%  | 79.9%  | 54.5%        | 44.3%           | 1.9%            |
| Non-Hispanic Black or African American       | S                                                                               | 12.8%     | 34.9%  | S       | 12.5%      | 33.9%     | 3.1%     | 12.4%     | 33.0%   | S      | 12.5%     | 32.0%  | S      | 13.0%        | 30.7%           | -               |
| Non-Hispanic Other Race                      | S                                                                               | 2.4%      | 2.9%   | S       | 2.2%       | 2.3%      | 3.9%     | 2.1%      | 2.6%    | s      | 3.3%      | 3.6%   | S      | 4.2%         | 4.2%            | -               |
| Non-Hispanic Two or More Races               | 8.2%                                                                            | 8.8%      | 6.2%   | 9.7%    | 11.2%      | 7.1%      | 13.4%    | 13.1%     | 7.7%    | 10.9%  | 13.0%     | 8.0%   | 9.7%   | 13.2%        | 8.4%            | 18.2%           |
| Hispanic or Latino                           | S                                                                               | 18.9%     | 13.2%  | S       | 18.0%      | 13.0%     | 5.5%     | 16.8%     | 12.9%   | S      | 16.3%     | 12.3%  | S      | 15.0%        | 12.3%           | -               |
| By Sex                                       |                                                                                 |           |        |         |            |           |          |           |         |        |           |        |        |              |                 |                 |
| By Sex                                       |                                                                                 |           |        |         |            |           |          |           |         |        |           |        |        | -5.9%        |                 |                 |
| Female                                       | 49.3%                                                                           | 48.3%     | 49.0%  | 47.6%   | 49.4%      | 49.2%     | 47.2%    | 48.6%     | 49.2%   | 47.9%  | 47.6%     | 49.4%  | 52.2%  | 48.6%        | 49.5%           | 6.1%            |
| By Latest Placement Setting                  |                                                                                 |           |        |         |            |           |          |           |         |        |           |        | ı      |              |                 |                 |
| Family Setting                               | >73.1%                                                                          | 78.6%     | 80.5%  | >73.8%  | 79.8%      | 81.6%     | 83.5%    | 80.0%     | 82.7%   | 87.4%  | 82.5%     | 83.8%  | 88.8%  | 82.9%        | 84.8%           | <21.5%          |
| Pre-adoptive Home                            | S                                                                               | 0.8%      | 4.0%   | S       | 0.9%       | 4.5%      | 0.0%     | 0.9%      | 3.8%    | 0.0%   | 0.9%      | 2.9%   | 0.0%   | 1.1%         | 2.3%            | -               |
| Foster Family Home – Relative                | 23.9%                                                                           | 32.7%     | 36.4%  | 24.1%   | 33.3%      | 37.1%     | 15.0%    | 31.6%     | 38.7%   | 15.1%  | 33.6%     | 40.8%  | 14.9%  | 33.4%        | 42.0%           | -37.5%          |
| Foster Family Home – Non-Relative            | 49.3%                                                                           | 45.1%     | 40.1%  | 49.7%   | 45.7%      | 40.1%     | 68.5%    | 47.4%     | 40.3%   | 72.3%  | 48.0%     | 40.1%  | 73.9%  | 48.4%        | 40.5%           | 50.0%           |
| Congregate Care Setting                      | >12.6%                                                                          | 16.3%     | 14.9%  | >8.3%   | 15.2%      | 14.0%     | 14.2%    | 14.9%     | 12.7%   | >10.8% | 13.4%     | 11.5%  | 11.2%  | 12.6%        | 10.5%           | <-11.2%         |
| Group Home                                   | S                                                                               | 11.7%     | 8.8%   | 8.3%    | 11.4%      | 8.5%      | 9.4%     | 10.9%     | 7.7%    | S      | 9.0%      | 6.7%   | S      | 8.4%         | 6.4%            | -               |
| Institution                                  | S                                                                               | 4.6%      | 6.1%   | S       | 3.8%       | 5.6%      | 4.7%     | 3.9%      | 5.0%    | s      | 4.4%      | 4.8%   | S      | 4.2%         | 4.2%            | -               |
| Supervised Independent Living                | 0.0%                                                                            | 1.9%      | 1.5%   | 0.0%    | 2.2%       | 1.5%      | 0.0%     | 2.6%      | 1.6%    | 0.0%   | <2.1%     | 1.3%   | 0.0%   | 1.9%         | 1.2%            | -               |
| Runaway                                      | Runawav 0.0% 0.4% 1.4% 0.0% 0.4% 1.4% 0.0% 0.4% 1.4% 0.0% S 1.9% 0.0% 0.5% 1.7% |           |        |         |            |           |          |           |         |        |           |        | -      |              |                 |                 |
| Trial Home Visit                             | 13.4%                                                                           | 2.8%      | 1.7%   | 13.8%   | 2.4%       | 1.4%      | 2.4%     | 2.2%      | 1.5%    | S      | 1.9%      | 1.6%   | 0.0%   | 2.1%         | 1.8%            | -100.0%         |
| Children Entering Foster Care                |                                                                                 |           |        |         |            |           |          |           |         |        |           |        |        |              |                 |                 |
| All Entries into Foster Care During the Year | 53                                                                              | 1,860     | 10,781 | 33      | 1,704      | 10,095    | NA       | 1,521     | 9,448   | 25     | 1,181     | 7,286  | 46     | 1,412        | 7,316           | -13.2%          |
| · ·                                          |                                                                                 |           |        | Percent | of All Chi | ldren Ser | ved by P | acement   | Setting | 2021   |           |        |        | = Data not o | currently avail |                 |