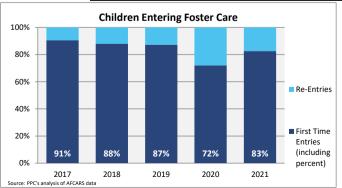

#### **FOSTER CARE - FIRST TIME ENTRIES**

Data on first time entries provides information on children who have just begun their foster care experience during the past federal fiscal year. How the child welfare system is serving them may say something about current system practice and decision making.

|                                              |         | 2017       |          |            | 2018      |        |        | 2019      |        |            | 2020      |           |           | 2021      |        | County % Change                      |
|----------------------------------------------|---------|------------|----------|------------|-----------|--------|--------|-----------|--------|------------|-----------|-----------|-----------|-----------|--------|--------------------------------------|
| Indicator                                    | County  | Urban-Mix  | State    | County     | Urban-Mix | State  | County | Urban-Mix | State  | County     | Urban-Mix | State     | County    | Urban-Mix | State  | 2017 to 2021                         |
| Children Entering for the First Time         |         |            |          |            |           |        | -      |           |        |            |           |           |           |           |        |                                      |
| First Time Entries During the Year           | 48      | 1,530      | 8,438    | 29         | 1,394     | 7,626  | NA     | 1,243     | 7,266  | 18         | 977       | 5,540     | 38        | 1,158     | 5,635  | 20.00/                               |
| (Rate per 1,000 children age 0-20)           | 2.6     | 2.2        | 2.5      | 1.5        | 2.0       | 2.3    | 1.8    | 1.8       | 2.2    | 1.0        | 1.4       | 1.6       | 2.0       | 1.7       | 1.7    | -20.8%                               |
| First Time Entries as Percent of All Entries | 90.6%   | 82.3%      | 78.3%    | 87.9%      | 81.8%     | 75.5%  | 87.2%  | 81.7%     | 76.9%  | 72.0%      | 82.7%     | 76.0%     | 82.6%     | 82.0%     | 77.0%  | -8.8%                                |
|                                              |         |            |          | •          |           |        | _      | ,         |        |            |           |           |           |           |        |                                      |
| By Age                                       |         |            |          | _          |           |        |        |           |        | _          |           |           |           |           |        | 40.004                               |
| 0-2                                          | 39.6%   | 34.0%      | 33.2%    | S          | 35.9%     | 34.4%  | 35.3%  | 34.4%     | 35.1%  | S          | 38.5%     | 38.2%     | 34.2%     | 37.6%     | 38.5%  | -13.6%                               |
| 3-5                                          | S       | 16.3%      | 15.3%    | S          | 17.1%     | 15.4%  | 20.6%  | 15.8%     | 14.8%  | S          | 14.6%     | 14.5%     | S         | 13.1%     | 14.7%  | -                                    |
| 6-8                                          | S       | 12.4%      | 11.9%    | S          | 11.1%     | 11.5%  | 20.6%  | 12.1%     | 11.8%  | S          | 13.3%     | 11.4%     | S         | 12.0%     | 11.3%  | -                                    |
| 9-11                                         | S       | 10.9%      | 10.1%    | S          | 9.3%      | 10.3%  | 5.9%   | 9.8%      | 10.7%  | S          | 10.5%     | 9.7%      | S         | 11.0%     | 9.3%   | -                                    |
| 12-14                                        | S       | 10.8%      | 13.1%    | S          | 11.1%     | 12.8%  | 5.9%   | 13.5%     | 12.9%  | S          | 10.5%     | 12.5%     | S         | 13.4%     | 12.6%  | -                                    |
| 15-20                                        | S       | 15.6%      | 16.5%    | S          | 15.5%     | 15.6%  | 11.8%  | 14.3%     | 14.6%  | S          | 12.5%     | 13.7%     | S         | 13.0%     | 13.7%  | -                                    |
| Infants (age 0-1)                            | 33.3%   | 27.3%      | 26.5%    | S          | 29.5%     | 28.0%  | 29.4%  | 28.3%     | 29.1%  | S          | 30.8%     | 31.7%     | 34.2%     | 30.8%     | 32.3%  | 2.6%                                 |
| Youth (age 13+)                              | 22.9%   | 23.3%      | 26.0%    | S          | 23.2%     | 24.7%  | 11.8%  | 19.0%     | 19.5%  | S          | 20.9%     | 22.6%     | 34.2%     | 22.9%     | 22.5%  | 49.3%                                |
| By Race and Ethnicity                        |         |            |          |            |           |        |        |           |        | 1          |           |           | 1         |           |        |                                      |
| Non-Hispanic White                           | 81.3%   | 57.7%      | 47.6%    | 82.8%      | 57.3%     | 48.3%  | 73.5%  | 56.3%     | 47.6%  | 72.2%      | 57.3%     | 49.7%     | 84.2%     | 53.5%     | 50.0%  | 3.6%                                 |
| Non-Hispanic Black or African American       | S S     | 13.1%      | 29.7%    | 0.0%       | 13.0%     | 29.3%  | 0.0%   | 11.9%     | 28.4%  | 0.0%       | 13.2%     | 25.2%     | S S       | 13.3%     | 23.6%  | 3.070                                |
| Non-Hispanic Other Race                      | S       | 2.1%       | 3.4%     | 0.076<br>S | 3.3%      | 29.3%  | 5.9%   | 3.1%      | 3.7%   | 0.070<br>S | 4.7%      | 5.3%      | S         | 6.9%      | 5.8%   | -                                    |
| Non-Hispanic Two or More Races               | S       | 8.6%       | 6.3%     | S          | 11.9%     | 7.7%   | 8.8%   | 13.0%     | 7.7%   | S          | 11.4%     | 8.2%      | S         | 11.7%     | 8.4%   | -                                    |
| Hispanic or Latino                           | 0.0%    | 18.6%      | 13.0%    | S          | 14.5%     | 12.0%  | 11.8%  | 15.8%     | 12.6%  | S          | 13.4%     | 11.6%     | S         | 14.6%     | 12.1%  | -                                    |
| Hispanic of Latino                           | 0.076   | 10.070     | 13.0%    | 3          | 14.5%     | 12.070 | 11.070 | 13.676    | 12.070 | 3          | 13.470    | 11.070    | 3         | 14.070    | 12.170 | -                                    |
| By Sex                                       |         |            |          |            |           |        |        |           |        |            |           |           |           |           |        |                                      |
| Male                                         | 47.9%   | 51.7%      | 51.0%    | 58.6%      | 48.9%     | 50.7%  | 58.8%  | 50.8%     | 50.8%  | S          | 51.5%     | 50.5%     | 36.8%     | 49.7%     | 49.7%  | -23.1%                               |
| Female                                       | 52.1%   | 48.3%      | 49.0%    | 41.4%      | 51.1%     | 49.3%  | 41.2%  | 49.2%     | 49.2%  | S          | 48.5%     | 49.5%     | 63.2%     | 50.3%     | 50.3%  | 21.3%                                |
|                                              |         |            |          |            |           |        |        |           |        |            |           |           |           |           |        |                                      |
| By First Reported Placement Setting          |         |            | /        | /          | /         | /      |        |           |        |            | /         | /         |           |           | /      |                                      |
| Family Setting                               | 81.3%   | >84.1%     | 83.6%    | >69.0%     | >83.9%    | 83.8%  | 85.3%  | >85.2%    | 85.7%  | >72.2%     | >88.3%    | >87.5%    | >73.7%    | >88.1%    | >87.5% | >-9.3%                               |
| Pre-adoptive Home                            | 0.0%    | S          | 0.3%     | 0.0%       | S         | 0.2%   | 0.0%   | S         | 0.4%   | 0.0%       | S         | S         | 0.0%      | S         | S      | -                                    |
| Foster Family Home – Relative                | 35.4%   | 36.5%      | 39.1%    | S          | 36.5%     | 39.9%  | 5.9%   | 34.8%     | 41.6%  | S          | 41.2%     | 44.3%     | S         | 38.4%     | 45.8%  | -                                    |
| Foster Family Home – Non-Relative            | 45.8%   | 47.6%      | 44.2%    | 69.0%      | 47.4%     | 43.7%  | 79.4%  | 50.4%     | 43.7%  | 72.2%      | 47.1%     | 43.1%     | 73.7%     | 49.7%     | 41.7%  | 60.8%                                |
| Congregate Care Setting                      | 18.8%   | 14.9%      | 15.0%    | 10.3%      | 14.6%     | 14.3%  | 14.7%  | 13.5%     | 12.7%  | >0.0%      | 11.0%     | 10.6%     | >13.1%    | 10.8%     | 10.4%  | >-30.1%                              |
| Group Home                                   | S       | 10.7%      | 9.1%     | S          | 12.3%     | 9.4%   | 8.8%   | 11.5%     | 8.5%   | S          | 8.9%      | 7.2%      | S         | 8.8%      | 7.4%   | -                                    |
| Institution                                  | S       | 4.2%       | 5.9%     | S          | 2.3%      | 4.9%   | 5.9%   | 2.0%      | 4.2%   | 0.0%       | 2.0%      | 3.4%      | S         | 2.0%      | 3.0%   | -                                    |
| Supervised Independent Living                | 0.0%    | 0.0%       | 0.2%     | 0.0%       | 0.0%      | 0.2%   | 0.0%   | S         | 0.2%   | 0.0%       | S         | S         | 0.0%      | S         | 0.2%   | -                                    |
| Runaway                                      | 0.0%    | S<br>0.8%  | 0.5%     | 0.0%       | 0.0%      | 0.7%   | 0.0%   | S         | 0.8%   | 0.0%       | S<br>S    | 0.8%      | 0.0%      | S         | 0.7%   | -                                    |
| Trial Home Visit                             | 0.0%    | 0.8%       | 0.8%     | S          | <1.5%     | 1.1%   | 0.0%   | 8         | 0.6%   | 0.0%       | 8         | 0.9%      | 0.0%      | 8         | <1.2%  | NA = Data not autro-influ            |
|                                              | Childre | en Enterin | a Easter | Caro       |           |        |        |           |        | First Ti   | me Entrie | s into Fo | ster Care |           |        | NA = Data not currently<br>available |
|                                              | Ciliare | n entelli  | g roster | Care       |           |        |        |           |        |            | _         |           |           |           |        |                                      |