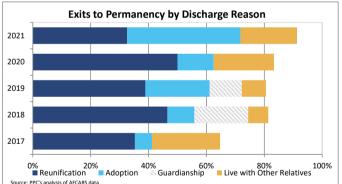

Runaway                                        | 0.0%  | S      | 0.5%  | 0.0%  | S     | 0.6%  | 0.0%  | S      | 0.5%  | 0.0%  | 0.0%  | 0.4%  | 0.0%   | 0.0%  | 0.8%  | -                       |
| (number of months until running away)          | 0.0   | 37.9   | 19.4  | 0.0   | 8.2   | 14.0  | 0.0   | 11.3   | 14.1  | 0.0   | 0.0   | 11.4  | 0.0    | 0.0   | 17.8  | -                       |
| Death of Child                                 | 0.0%  | S      | 0.1%  | 0.0%  | S     | S     | 0.0%  | S      | 0.1%  | 0.0%  | S     | 0.2%  | 0.0%   | S     | 0.1%  | -                       |
| (number of months until death of a child)      | 0.0   | 19.3   | 18.8  | 0.0   | 14.2  | 5.5   | 0.0   | 6.8    | 12.6  | 0.0   | 6.2   | 6.1   | 0.0    | 2.6   | 5.9   | NA = Data not ourrantly |





NA = Data not currently available S = rate suppressed due to count less than 11 persons

### **Columbia (Urban-Mix)**

#### **FOSTER CARE - REMAINING IN CARE**

Data on children remaining in foster care provides information on children who did not leave foster care during the year but are still in foster care on the last day of the federal fiscal year. This data includes all children in foster care on September 30. Some of these children may have just entered foster care days prior to the end of the fiscal year and others may have been in foster care for many years.

| Children Remaining in Foster Care Children Remaining in Foster Care on Last Day (number of member shidten have been in care)  117 2,710 16,381 106 2,574 16,074 NA 2,466 15,082 96 2,188 13,049 93 2,163 13,033 13,006 27.2%