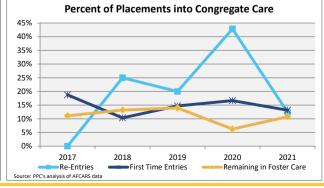

### **FOSTER CARE - RE-ENTRIES**

Data on re-entries provides information on children who come back into foster care because of new or continuing challenges at home. Some children experience numerous foster care episodes or cycle in and out of the system. Others can experience large spans of time between foster care episodes, which is why the age of children who re-enter is typically older.