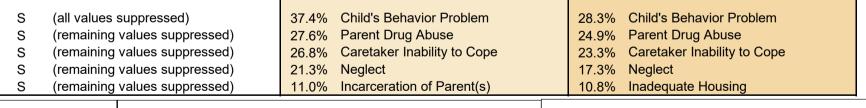

#### **FOSTER CARE - FIRST TIME ENTRIES**

Data on first time entries provides information on children who have just begun their foster care experience during the past federal fiscal year. How the child welfare system is serving them may say something about current system practice and decision making.

|                                              |         | 2017       |          |            | 2018      |        |        | 2019      |        |            | 2020      |           |           | 2021      |        | County % Change                      |
|----------------------------------------------|---------|------------|----------|------------|-----------|--------|--------|-----------|--------|------------|-----------|-----------|-----------|-----------|--------|--------------------------------------|
| Indicator                                    | County  | Urban-Mix  | State    | County     | Urban-Mix | State  | County | Urban-Mix | State  | County     | Urban-Mix | State     | County    | Urban-Mix | State  | 2017 to 2021                         |
| Children Entering for the First Time         |         |            |          |            |           |        | -      |           |        |            |           |           |           |           |        |                                      |
| First Time Entries During the Year           | 48      | 1,530      | 8,438    | 29         | 1,394     | 7,626  | NA     | 1,243     | 7,266  | 18         | 977       | 5,540     | 38        | 1,158     | 5,635  | 20.00/                               |
| (Rate per 1,000 children age 0-20)           | 2.6     | 2.2        | 2.5      | 1.5        | 2.0       | 2.3    | 1.8    | 1.8       | 2.2    | 1.0        | 1.4       | 1.6       | 2.0       | 1.7       | 1.7    | -20.8%                               |
| First Time Entries as Percent of All Entries | 90.6%   | 82.3%      | 78.3%    | 87.9%      | 81.8%     | 75.5%  | 87.2%  | 81.7%     | 76.9%  | 72.0%      | 82.7%     | 76.0%     | 82.6%     | 82.0%     | 77.0%  | -8.8%                                |
|                                              |         |            |          | •          |           |        | _      | ,         |        |            |           |           |           |           |        |                                      |
| By Age                                       |         |            |          | _          |           |        |        |           |        | _          |           |           |           |           |        | 40.004                               |
| 0-2                                          | 39.6%   | 34.0%      | 33.2%    | S          | 35.9%     | 34.4%  | 35.3%  | 34.4%     | 35.1%  | S          | 38.5%     | 38.2%     | 34.2%     | 37.6%     | 38.5%  | -13.6%                               |
| 3-5                                          | S       | 16.3%      | 15.3%    | S          | 17.1%     | 15.4%  | 20.6%  | 15.8%     | 14.8%  | S          | 14.6%     | 14.5%     | S         | 13.1%     | 14.7%  | -                                    |
| 6-8                                          | S       | 12.4%      | 11.9%    | S          | 11.1%     | 11.5%  | 20.6%  | 12.1%     | 11.8%  | S          | 13.3%     | 11.4%     | S         | 12.0%     | 11.3%  | -                                    |
| 9-11                                         | S       | 10.9%      | 10.1%    | S          | 9.3%      | 10.3%  | 5.9%   | 9.8%      | 10.7%  | S          | 10.5%     | 9.7%      | S         | 11.0%     | 9.3%   | -                                    |
| 12-14                                        | S       | 10.8%      | 13.1%    | S          | 11.1%     | 12.8%  | 5.9%   | 13.5%     | 12.9%  | S          | 10.5%     | 12.5%     | S         | 13.4%     | 12.6%  | -                                    |
| 15-20                                        | S       | 15.6%      | 16.5%    | S          | 15.5%     | 15.6%  | 11.8%  | 14.3%     | 14.6%  | S          | 12.5%     | 13.7%     | S         | 13.0%     | 13.7%  | -                                    |
| Infants (age 0-1)                            | 33.3%   | 27.3%      | 26.5%    | S          | 29.5%     | 28.0%  | 29.4%  | 28.3%     | 29.1%  | S          | 30.8%     | 31.7%     | 34.2%     | 30.8%     | 32.3%  | 2.6%                                 |
| Youth (age 13+)                              | 22.9%   | 23.3%      | 26.0%    | S          | 23.2%     | 24.7%  | 11.8%  | 19.0%     | 19.5%  | S          | 20.9%     | 22.6%     | 34.2%     | 22.9%     | 22.5%  | 49.3%                                |
| By Race and Ethnicity                        |         |            |          |            |           |        |        |           |        | 1          |           |           | 1         |           |        |                                      |
| Non-Hispanic White                           | 81.3%   | 57.7%      | 47.6%    | 82.8%      | 57.3%     | 48.3%  | 73.5%  | 56.3%     | 47.6%  | 72.2%      | 57.3%     | 49.7%     | 84.2%     | 53.5%     | 50.0%  | 3.6%                                 |
| Non-Hispanic Black or African American       | S S     | 13.1%      | 29.7%    | 0.0%       | 13.0%     | 29.3%  | 0.0%   | 11.9%     | 28.4%  | 0.0%       | 13.2%     | 25.2%     | S S       | 13.3%     | 23.6%  | 3.070                                |
| Non-Hispanic Other Race                      | S       | 2.1%       | 3.4%     | 0.076<br>S | 3.3%      | 29.3%  | 5.9%   | 3.1%      | 3.7%   | 0.070<br>S | 4.7%      | 5.3%      | S         | 6.9%      | 5.8%   | -                                    |
| Non-Hispanic Two or More Races               | S       | 8.6%       | 6.3%     | S          | 11.9%     | 7.7%   | 8.8%   | 13.0%     | 7.7%   | S          | 11.4%     | 8.2%      | S         | 11.7%     | 8.4%   | -                                    |
| Hispanic or Latino                           | 0.0%    | 18.6%      | 13.0%    | S          | 14.5%     | 12.0%  | 11.8%  | 15.8%     | 12.6%  | S          | 13.4%     | 11.6%     | S         | 14.6%     | 12.1%  | -                                    |
| Hispanic of Latino                           | 0.076   | 10.070     | 13.0%    | 3          | 14.5%     | 12.070 | 11.070 | 13.676    | 12.070 | 3          | 13.470    | 11.070    | 3         | 14.070    | 12.170 | -                                    |
| By Sex                                       |         |            |          |            |           |        |        |           |        |            |           |           |           |           |        |                                      |
| Male                                         | 47.9%   | 51.7%      | 51.0%    | 58.6%      | 48.9%     | 50.7%  | 58.8%  | 50.8%     | 50.8%  | S          | 51.5%     | 50.5%     | 36.8%     | 49.7%     | 49.7%  | -23.1%                               |
| Female                                       | 52.1%   | 48.3%      | 49.0%    | 41.4%      | 51.1%     | 49.3%  | 41.2%  | 49.2%     | 49.2%  | S          | 48.5%     | 49.5%     | 63.2%     | 50.3%     | 50.3%  | 21.3%                                |
|                                              |         |            |          |            |           |        |        |           |        |            |           |           |           |           |        |                                      |
| By First Reported Placement Setting          |         |            | /        | /          | /         | /      |        |           |        |            | /         | /         |           |           | /      |                                      |
| Family Setting                               | 81.3%   | >84.1%     | 83.6%    | >69.0%     | >83.9%    | 83.8%  | 85.3%  | >85.2%    | 85.7%  | >72.2%     | >88.3%    | >87.5%    | >73.7%    | >88.1%    | >87.5% | >-9.3%                               |
| Pre-adoptive Home                            | 0.0%    | S          | 0.3%     | 0.0%       | S         | 0.2%   | 0.0%   | S         | 0.4%   | 0.0%       | S         | S         | 0.0%      | S         | S      | -                                    |
| Foster Family Home – Relative                | 35.4%   | 36.5%      | 39.1%    | S          | 36.5%     | 39.9%  | 5.9%   | 34.8%     | 41.6%  | S          | 41.2%     | 44.3%     | S         | 38.4%     | 45.8%  | -                                    |
| Foster Family Home – Non-Relative            | 45.8%   | 47.6%      | 44.2%    | 69.0%      | 47.4%     | 43.7%  | 79.4%  | 50.4%     | 43.7%  | 72.2%      | 47.1%     | 43.1%     | 73.7%     | 49.7%     | 41.7%  | 60.8%                                |
| Congregate Care Setting                      | 18.8%   | 14.9%      | 15.0%    | 10.3%      | 14.6%     | 14.3%  | 14.7%  | 13.5%     | 12.7%  | >0.0%      | 11.0%     | 10.6%     | >13.1%    | 10.8%     | 10.4%  | >-30.1%                              |
| Group Home                                   | S       | 10.7%      | 9.1%     | S          | 12.3%     | 9.4%   | 8.8%   | 11.5%     | 8.5%   | S          | 8.9%      | 7.2%      | S         | 8.8%      | 7.4%   | -                                    |
| Institution                                  | S       | 4.2%       | 5.9%     | S          | 2.3%      | 4.9%   | 5.9%   | 2.0%      | 4.2%   | 0.0%       | 2.0%      | 3.4%      | S         | 2.0%      | 3.0%   | -                                    |
| Supervised Independent Living                | 0.0%    | 0.0%       | 0.2%     | 0.0%       | 0.0%      | 0.2%   | 0.0%   | S         | 0.2%   | 0.0%       | S         | S         | 0.0%      | S         | 0.2%   | -                                    |
| Runaway                                      | 0.0%    | S<br>0.8%  | 0.5%     | 0.0%       | 0.0%      | 0.7%   | 0.0%   | S         | 0.8%   | 0.0%       | S<br>S    | 0.8%      | 0.0%      | S         | 0.7%   | -                                    |
| Trial Home Visit                             | 0.0%    | 0.8%       | 0.8%     | S          | <1.5%     | 1.1%   | 0.0%   | 8         | 0.6%   | 0.0%       | 8         | 0.9%      | 0.0%      | 8         | <1.2%  | NA = Data not autro-influ            |
|                                              | Childre | en Enterin | a Easter | Caro       |           |        |        |           |        | First Ti   | me Entrie | s into Fo | ster Care |           |        | NA = Data not currently<br>available |
|                                              | Ciliare | n entelli  | g roster | Care       |           |        |        |           |        |            | _         |           |           |           |        |                                      |