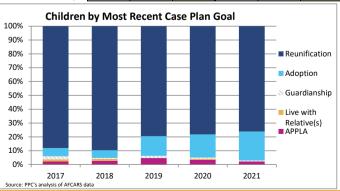

| 26.9  | 0.0    | 0.0       | 22.8   | 0.0    | 0.0        | 36.1  | -                       |
| Death of Child                                   | 0.0%   | S              | S     | 0.0%   | 0.0%       | 0.0%  | 0.0%   | 0.0%       | S     | 0.0%   | 0.0%      | S      | 0.0%   | 0.0%       | 0.0%  | -                       |
| (number of months until death of a child)        | 0.0    | 54.0           | 62.6  | 0.0    | 0.0        | 0.0   | 0.0    | 0.0        | 5.7   | 0.0    | 0.0       | 115.9  | 0.0    | 0.0        | 0.0   | -                       |
|                                                  |        |                |       |        |            |       |        |            |       |        |           |        |        |            |       | NA = Data not currently |





NA = Data not currently available S = rate suppressed due to count less than 11 persons

County % Change

### **Columbia (Urban-Mix)**

#### **FOSTER CARE - EXITS**

Data on foster care exits provides information on children who left foster care during the federal fiscal year, where they went when they left and how long their most recent episode of foster care was. A paramount goal of the foster care system is to ensure every child has the lifelong support of a permanent family.

| Indicator                               |        | 2017      |        |        | 2018      |        |        | 2019      |        |        | 2020      |       |        | 2021      |       | County % Change |
|-----------------------------------------|--------|-----------|--------|--------|-----------|-------