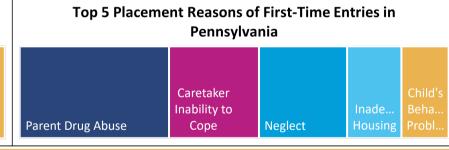

#### **FOSTER CARE - FIRST TIME ENTRIES**

Data on first time entries provides information on children who have just begun their foster care experience during the past federal fiscal year. How the child welfare system is serving them may say something about current system practice and decision making.

|                                              |         | 2017       |          |            | 2018      |        |        | 2019      |        |            | 2020      |           |           | 2021      |        | County % Change                      |
|----------------------------------------------|---------|------------|----------|------------|-----------|--------|--------|-----------|--------|------------|-----------|-----------|-----------|-----------|--------|--------------------------------------|
| Indicator                                    | County  | Urban-Mix  | State    | County     | Urban-Mix | State  | County | Urban-Mix | State  | County     | Urban-Mix | State     | County    | Urban-Mix | State  | 2017 to 2021                         |
| Children Entering for the First Time         |         |            |          |            |           |        | -      |           |        |            |           |           |           |           |        |                                      |
| First Time Entries During the Year           | 48      | 1,530      | 8,438    | 29         | 1,394     | 7,626  | NA     | 1,243     | 7,266  | 18         | 977       | 5,540     | 38        | 1,158     | 5,635  | 20.00/                               |
| (Rate per 1,000 children age 0-20)           | 2.6     | 2.2        | 2.5      | 1.5        | 2.0       | 2.3    | 1.8    | 1.8       | 2.2    | 1.0        | 1.4       | 1.6       | 2.0       | 1.7       | 1.7    | -20.8%                               |
| First Time Entries as Percent of All Entries | 90.6%   | 82.3%      | 78.3%    | 87.9%      | 81.8%     | 75.5%  | 87.2%  | 81.7%     | 76.9%  | 72.0%      | 82.7%     | 76.0%     | 82.6%     | 82.0%     | 77.0%  | -8.8%                                |
|                                              |         |            |          | •          |           |        | _      | ,         |        |            |           |           |           |           |        |                                      |
| By Age                                       |         |            |          | _          |           |        |        |           |        | _          |           |           |           |           |        | 40.004                               |
| 0-2                                          | 39.6%   | 34.0%      | 33.2%    | S          | 35.9%     | 34.4%  | 35.3%  | 34.4%     | 35.1%  | S          | 38.5%     | 38.2%     | 34.2%     | 37.6%     | 38.5%  | -13.6%                               |
| 3-5                                          | S       | 16.3%      | 15.3%    | S          | 17.1%     | 15.4%  | 20.6%  | 15.8%     | 14.8%  | S          | 14.6%     | 14.5%     | S         | 13.1%     | 14.7%  | -                                    |
| 6-8                                          | S       | 12.4%      | 11.9%    | S          | 11.1%     | 11.5%  | 20.6%  | 12.1%     | 11.8%  | S          | 13.3%     | 11.4%     | S         | 12.0%     | 11.3%  | -                                    |
| 9-11                                         | S       | 10.9%      | 10.1%    | S          | 9.3%      | 10.3%  | 5.9%   | 9.8%      | 10.7%  | S          | 10.5%     | 9.7%      | S         | 11.0%     | 9.3%   | -                                    |
| 12-14                                        | S       | 10.8%      | 13.1%    | S          | 11.1%     | 12.8%  | 5.9%   | 13.5%     | 12.9%  | S          | 10.5%     | 12.5%     | S         | 13.4%     | 12.6%  | -                                    |
| 15-20                                        | S       | 15.6%      | 16.5%    | S          | 15.5%     | 15.6%  | 11.8%  | 14.3%     | 14.6%  | S          | 12.5%     | 13.7%     | S         | 13.0%     | 13.7%  | -                                    |
| Infants (age 0-1)                            | 33.3%   | 27.3%      | 26.5%    | S          | 29.5%     | 28.0%  | 29.4%  | 28.3%     | 29.1%  | S          | 30.8%     | 31.7%     | 34.2%     | 30.8%     | 32.3%  | 2.6%                                 |
| Youth (age 13+)                              | 22.9%   | 23.3%      | 26.0%    | S          | 23.2%     | 24.7%  | 11.8%  | 19.0%     | 19.5%  | S          | 20.9%     | 22.6%     | 34.2%     | 22.9%     | 22.5%  | 49.3%                                |
| By Race and Ethnicity                        |         |            |          |            |           |        |        |           |        | 1          |           |           | 1         |           |        |                                      |
| Non-Hispanic White                           | 81.3%   | 57.7%      | 47.6%    | 82.8%      | 57.3%     | 48.3%  | 73.5%  | 56.3%     | 47.6%  | 72.2%      | 57.3%     | 49.7%     | 84.2%     | 53.5%     | 50.0%  | 3.6%                                 |
| Non-Hispanic Black or African American       | S S     | 13.1%      | 29.7%    | 0.0%       | 13.0%     | 29.3%  | 0.0%   | 11.9%     | 28.4%  | 0.0%       | 13.2%     | 25.2%     | S S       | 13.3%     | 23.6%  | 3.070                                |
| Non-Hispanic Other Race                      | S       | 2.1%       | 3.4%     | 0.076<br>S | 3.3%      | 29.3%  | 5.9%   | 3.1%      | 3.7%   | 0.070<br>S | 4.7%      | 5.3%      | S         | 6.9%      | 5.8%   | -                                    |
| Non-Hispanic Two or More Races               | S       | 8.6%       | 6.3%     | S          | 11.9%     | 7.7%   | 8.8%   | 13.0%     | 7.7%   | S          | 11.4%     | 8.2%      | S         | 11.7%     | 8.4%   | -                                    |
| Hispanic or Latino                           | 0.0%    | 18.6%      | 13.0%    | S          | 14.5%     | 12.0%  | 11.8%  | 15.8%     | 12.6%  | S          | 13.4%     | 11.6%     | S         | 14.6%     | 12.1%  | -                                    |
| Hispanic of Latino                           | 0.076   | 10.070     | 13.0%    | 3          | 14.5%     | 12.070 | 11.070 | 13.676    | 12.070 | 3          | 13.470    | 11.070    | 3         | 14.070    | 12.170 | -                                    |
| By Sex                                       |         |            |          |            |           |        |        |           |        |            |           |           |           |           |        |                                      |
| Male                                         | 47.9%   | 51.7%      | 51.0%    | 58.6%      | 48.9%     | 50.7%  | 58.8%  | 50.8%     | 50.8%  | S          | 51.5%     | 50.5%     | 36.8%     | 49.7%     | 49.7%  | -23.1%                               |
| Female                                       | 52.1%   | 48.3%      | 49.0%    | 41.4%      | 51.1%     | 49.3%  | 41.2%  | 49.2%     | 49.2%  | S          | 48.5%     | 49.5%     | 63.2%     | 50.3%     | 50.3%  | 21.3%                                |
|                                              |         |            |          |            |           |        |        |           |        |            |           |           |           |           |        |                                      |
| By First Reported Placement Setting          |         |            | /        | /          | /         | /      |        |           |        |            | /         | /         |           |           | /      |                                      |
| Family Setting                               | 81.3%   | >84.1%     | 83.6%    | >69.0%     | >83.9%    | 83.8%  | 85.3%  | >85.2%    | 85.7%  | >72.2%     | >88.3%    | >87.5%    | >73.7%    | >88.1%    | >87.5% | >-9.3%                               |
| Pre-adoptive Home                            | 0.0%    | S          | 0.3%     | 0.0%       | S         | 0.2%   | 0.0%   | S         | 0.4%   | 0.0%       | S         | S         | 0.0%      | S         | S      | -                                    |
| Foster Family Home – Relative                | 35.4%   | 36.5%      | 39.1%    | S          | 36.5%     | 39.9%  | 5.9%   | 34.8%     | 41.6%  | S          | 41.2%     | 44.3%     | S         | 38.4%     | 45.8%  | -                                    |
| Foster Family Home – Non-Relative            | 45.8%   | 47.6%      | 44.2%    | 69.0%      | 47.4%     | 43.7%  | 79.4%  | 50.4%     | 43.7%  | 72.2%      | 47.1%     | 43.1%     | 73.7%     | 49.7%     | 41.7%  | 60.8%                                |
| Congregate Care Setting                      | 18.8%   | 14.9%      | 15.0%    | 10.3%      | 14.6%     | 14.3%  | 14.7%  | 13.5%     | 12.7%  | >0.0%      | 11.0%     | 10.6%     | >13.1%    | 10.8%     | 10.4%  | >-30.1%                              |
| Group Home                                   | S       | 10.7%      | 9.1%     | S          | 12.3%     | 9.4%   | 8.8%   | 11.5%     | 8.5%   | S          | 8.9%      | 7.2%      | S         | 8.8%      | 7.4%   | -                                    |
| Institution                                  | S       | 4.2%       | 5.9%     | S          | 2.3%      | 4.9%   | 5.9%   | 2.0%      | 4.2%   | 0.0%       | 2.0%      | 3.4%      | S         | 2.0%      | 3.0%   | -                                    |
| Supervised Independent Living                | 0.0%    | 0.0%       | 0.2%     | 0.0%       | 0.0%      | 0.2%   | 0.0%   | S         | 0.2%   | 0.0%       | S         | S         | 0.0%      | S         | 0.2%   | -                                    |
| Runaway                                      | 0.0%    | S<br>0.8%  | 0.5%     | 0.0%       | 0.0%      | 0.7%   | 0.0%   | S         | 0.8%   | 0.0%       | S<br>S    | 0.8%      | 0.0%      | S         | 0.7%   | -                                    |
| Trial Home Visit                             | 0.0%    | 0.8%       | 0.8%     | S          | <1.5%     | 1.1%   | 0.0%   | 8         | 0.6%   | 0.0%       | 8         | 0.9%      | 0.0%      | 8         | <1.2%  | NA = Data not autro-influ            |
|                                              | Childre | en Enterin | a Easter | Caro       |           |        |        |           |        | First Ti   | me Entrie | s into Fo | ster Care |           |        | NA = Data not currently<br>available |
|                                              | Ciliare | n entelli  | g roster | Care       |           |        |        |           |        |            | _         |           |           |           |        |                                      |