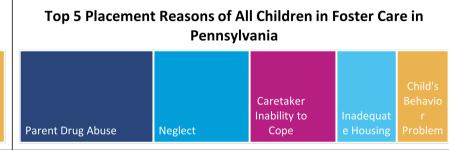

| Indiantan                              |                 | 2017              |                      |                      | 2018              |                   |               | 2019              |                   |                     | 2020              |                    |                        | 2021              |                       | County % Change                      |
|----------------------------------------|-----------------|-------------------|----------------------|----------------------|-------------------|-------------------|---------------|-------------------|-------------------|---------------------|-------------------|--------------------|------------------------|-------------------|-----------------------|--------------------------------------|
| Indicator                              | County          | Urban-Mix         | State                | County               | Urban-Mix         | State             | County        | Urban-Mix         | State             | County              | Urban-Mix         | State              | County                 | Urban-Mix         | State                 | 2017 to 2021                         |
| Children Re-Entering Foster Care       |                 |                   |                      |                      |                   |                   |               |                   |                   |                     |                   |                    |                        |                   |                       |                                      |
| Re-Entries During the Yea              | r S             | 330               | 2,343                | S                    | 310               | 2,469             | NA            | 278               | 2,182             | S                   | 204               | 1,746              | S                      | 254               | 1,681                 | -                                    |
| Re-Entries as Percent of All Entrie    | s S             | 17.7%             | 21.7%                | S                    | 18.2%             | 24.5%             | 12.8%         | 18.3%             | 23.1%             | S                   | 17.3%             | 24.0%              | S                      | 18.0%             | 23.0%                 | -                                    |
|                                        |                 |                   |                      |                      |                   | •                 |               | •                 | •                 |                     |                   |                    |                        |                   |                       |                                      |
| By Age                                 |                 |                   |                      |                      |                   |                   |               |                   |                   |                     |                   |                    |                        |                   |                       |                                      |
| 0-2                                    | 0.0%            | 8.2%              | 11.4%                | 0.0%                 | 10.0%             | 10.8%             | 20.0%         | 17.6%             | 11.9%             | S                   | 11.3%             | 10.5%              | S                      | 9.8%              | 12.3%                 | -                                    |
| 3-5                                    | S               | 10.0%             | 11.1%                | 0.0%                 | 10.6%             | 12.6%             | 0.0%          | 13.3%             | 12.7%             | 0.0%                | 12.3%             | 10.9%              | 0.0%                   | 13.0%             | 12.8%                 | -                                    |
| 6-8                                    | S               | 9.4%              | 11.7%                | 0.0%                 | 8.1%              | 12.1%             | 0.0%          | 13.7%             | 11.9%             | S                   | 11.3%             | 11.0%              | 0.0%                   | 12.2%             | 10.9%                 | -                                    |
| 9-11                                   | S               | 10.6%             | 10.6%                | S                    | 10.0%             | 11.5%             | 20.0%         | 9.0%              | 10.4%             | S                   | 12.3%             | 12.0%              | 0.0%                   | 13.4%             | 11.0%                 | -                                    |
| 12-14                                  | 0.0%            | 14.8%             | 17.2%                | S                    | 17.7%             | 17.7%             | 0.0%          | 14.4%             | 18.7%             | S                   | 15.2%             | 17.7%              | S                      | 15.4%             | 20.2%                 | -                                    |
| 15-20                                  | 0.0%            | 47.0%             | 38.2%                | S<br>0.00/           | 43.5%             | 35.4%             | 60.0%         | 32.0%             | 34.4%             | S                   | 37.7%             | 37.9%              | S                      | 36.2%             | 32.7%                 | -                                    |
| Infants (age 0-1)<br>Youth (age 13+)   | 0.0%<br>0.0%    | 4.5%<br>59.7%     | 6.6%<br>51.1%        | 0.0%<br>S            | 5.8%<br>57.7%     | 6.4%<br>48.6%     | 0.0%<br>60.0% | 10.4%<br>42.8%    | 6.9%<br>48.7%     | S<br>S              | S<br>50.5%        | 7.3%<br>51.1%      | S<br>S                 | 8.7%<br>47.2%     | 9.2%<br>47.7%         | -                                    |
| Touil (age 15+)                        | 0.076           | 39.770            | 31.170               | 3                    | 37.770            | 40.070            | 00.076        | 42.070            | 40.7 70           | 3                   | 30.3%             | 31.170             | 3                      | 47.270            | 41.170                | -                                    |
| By Race and Ethnicity                  |                 |                   |                      |                      |                   |                   |               |                   |                   |                     |                   |                    |                        |                   |                       |                                      |
| Non-Hispanic White                     | S               | 58.5%             | 40.6%                | s                    | 51.6%             | 39.6%             | 80.0%         | 49.6%             | 50.7%             | s                   | 56.9%             | 39.1%              | s                      | 58.3%             | 42.8%                 | _                                    |
| Non-Hispanic Black or African American | 0.0%            | 15.2%             | 39.4%                | 0.0%                 | 17.1%             | 40.5%             | 0.0%          | 16.9%             | 47.1%             | 0.0%                | 13.7%             | 38.8%              | 0.0%                   | 15.4%             | 35.2%                 | _                                    |
| Non-Hispanic Other Race                | 0.0%            | S                 | 1.7%                 | 0.0%                 | S                 | 1.8%              | 20.0%         | S                 | 1.9%              | 0.0%                | S                 | 3.4%               | 0.0%                   | S                 | 3.9%                  | _                                    |
| Non-Hispanic Two or More Races         | S               | <10.5%            | 6.3%                 | 0.0%                 | <14.7%            | 7.1%              | 0.0%          | <20.0%            | 10.8%             | 0.0%                | <11.5%            | 6.8%               | S                      | <12.8%            | 6.5%                  | _                                    |
| Hispanic or Latino                     | 0.0%            | 15.2%             | 11.9%                | 0.0%                 | 13.9%             | 11.1%             | 0.0%          | 12.2%             | 14.4%             | S                   | 13.2%             | 12.0%              | 0.0%                   | 9.4%              | 11.6%                 | -                                    |
| · · · · · · · · · · · · · · · · · · ·  |                 | •                 |                      |                      | •                 | •                 |               | •                 | •                 |                     | •                 | ,                  |                        | •                 | •                     |                                      |
| By Sex                                 |                 |                   |                      |                      |                   |                   |               |                   |                   |                     |                   |                    |                        |                   |                       |                                      |
| Male                                   | S               | 52.4%             | 49.6%                | S                    | 47.7%             | 49.1%             | 20.0%         | 57.9%             | 51.2%             | S                   | 55.4%             | 49.0%              | S                      | 49.6%             | 48.4%                 | -                                    |
| Female                                 | S               | 47.6%             | 50.4%                | S                    | 52.3%             | 50.9%             | 80.0%         | 42.1%             | 48.8%             | S                   | 44.6%             | 51.0%              | S                      | 50.4%             | 51.6%                 | -                                    |
| Do Discoursed Outlines of Do Entre     |                 |                   |                      | 1                    |                   |                   |               |                   |                   |                     |                   |                    | ı                      |                   |                       |                                      |
| By Placement Setting at Re-Entry       | . >0.00/        | E 4 00/           | 62.00/               | E0 00/               | EC 00/            | CC 70/            | 80.0%         | 67.69/            | CO E0/            | E7 40/              | E0 00/            | >CE 00/            | >07 40/                | CE C0/            | >74 40/               |                                      |
| Family Setting Pre-adoptive Home       | ) >0.0%<br>0.0% | <b>54.8%</b> 0.0% | <b>63.9%</b><br>0.6% | <b>50.0%</b><br>0.0% | <b>56.8%</b> 0.0% | <b>66.7%</b> 0.4% | 0.0%          | <b>67.6%</b> 0.0% | <b>68.5%</b> 0.6% | <b>57.1%</b> 0.0%   | <b>59.8%</b> 0.0% | <b>&gt;65.0%</b> S | > <b>87.4%</b><br>0.0% | <b>65.6%</b> 0.0% | <b>&gt;71.1%</b><br>S | -                                    |
| Foster Family Home – Relative          | 0.0%            | 24.5%             | 30.7%                | 0.076<br>S           | 20.0%             | 28.3%             | 0.0%          | 21.2%             | 32.5%             | 0.076<br>S          | 24.5%             | 34.8%              | 0.070<br>S             | 20.9%             | 36.4%                 | _                                    |
| Foster Family Home – Non-Relative      | S               | 30.3%             | 32.6%                | S                    | 36.8%             | 37.9%             | 80.0%         | 46.4%             | 35.3%             | S                   | 35.3%             | 30.1%              | S                      | 44.7%             | 34.7%                 | _                                    |
| Congregate Care Setting                |                 | 37.0%             | 31.2%                | >0.0%                | 38.1%             | 28.0%             | 20.0%         | >23.0%            | 25.8%             | 42.9%               | 35.3%             | 27.1%              | >0.0%                  | 24.9%             | 21.2%                 | -                                    |
| Group Home                             | 0.0%            | 29.7%             | 19.9%                | S                    | 32.3%             | 18.4%             | 20.0%         | 23.0%             | 16.6%             | S                   | 24.5%             | 16.5%              | S                      | 17.8%             | 13.9%                 | _                                    |
| Institution                            | 0.0%            | 7.3%              | 11.3%                | 0.0%                 | 5.8%              | 9.6%              | 0.0%          | S                 | 9.2%              | S                   | 10.8%             | 10.6%              | 0.0%                   | 7.1%              | 7.3%                  | _                                    |
| Supervised Independent Living          | 0.0%            | 5.8%              | 1.8%                 | 0.0%                 | 3.9%              | 1.8%              | 0.0%          | 4.7%              | 1.6%              | 0.0%                | S                 | 1.4%               | 0.0%                   | 8.3%              | 2.2%                  | -                                    |
| Runawa                                 | 0.0%            | S                 | 2.5%                 | 0.0%                 | S                 | 2.7%              | 0.0%          | S                 | 3.6%              | 0.0%                | 0.0%              | 5.4%               | 0.0%                   | S                 | 4.2%                  | -                                    |
| Trial Home Vis                         | t S             | S                 | 0.7%                 | S                    | S                 | 0.8%              | 0.0%          | S                 | 0.6%              | 0.0%                | S                 | <1.0%              | 0.0%                   | S                 | <1.3%                 | -                                    |
|                                        | Re-F            | ntries into       | Foster (             | `are                 |                   |                   |               |                   | Per               | cent of Cl          | nildren hy        | , Placeme          | ent Settin             | σ                 |                       | NA = Data not currently              |
|                                        |                 | roup and          |                      |                      |                   |                   |               |                   |                   |                     | try to Fo         |                    |                        | ь                 |                       | available<br>S = rate suppressed due |
| 70%                                    | by Age C        | Toup and          | icai oi i            | te-Liitiy            |                   |                   |               | 1                 |                   | at INC-LII          | itiy to ros       | ter care,          | , 2021                 |                   |                       | to count less than 11                |
| 60%                                    |                 |                   |                      |                      |                   |                   |               | County            |                   |                     |                   |                    |                        |                   |                       | persons                              |
|                                        |                 |                   |                      |                      |                   |                   |               | County            |                   |                     |                   |                    |                        |                   |                       |                                      |
| 50%                                    |                 |                   |                      |                      |                   | - 2047            |               | -                 |                   |                     |                   |                    |                        |                   |                       |                                      |
| 40%                                    |                 |                   | -                    |                      |                   | 2017              |               | Urban-            |                   |                     |                   |                    |                        |                   |                       |                                      |
| 30%                                    |                 |                   |                      |                      |                   | ■ 2018            |               | Mix               |                   |                     |                   |                    |                        |                   |                       |                                      |
|                                        |                 |                   |                      |                      | _                 | ■ 2019            |               | -                 |                   |                     |                   |                    |                        |                   |                       |                                      |
| 20%                                    |                 |                   |                      |                      |                   | 2020              |               | State             |                   |                     |                   |                    |                        |                   |                       |                                      |
| 10%                                    |                 |                   |                      |                      | _                 | ■ 2021            |               | State             |                   |                     |                   |                    |                        |                   |                       |                                      |
| 00/                                    |                 |                   |                      |                      |                   |                   |               | +                 |                   |                     |                   |                    |                        |                   |                       |                                      |
| 0% + 0-2                               | 3-5             | 6-8               | 9-11                 | 12-14                | 15-20             |                   |               | 0%                |                   | 20%<br>mily Setting | 40%               | 609<br>p Home      | 6<br>■ Institutio      | 80%<br>on . Ot    | 100%<br>her           |                                      |
| Source: PPC's analysis of AF           |                 |                   |                      |                      | 10 10             |                   |               | Source: PPC's a   | nalysis of AFCARS | , ,                 | Si 5u             | Congrega           |                        |                   |                       |                                      |
|                                        |                 |                   |                      |                      |                   |                   |               |                   | ,                 |                     |                   |                    |                        |                   |                       |                                      |