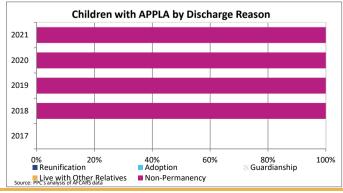

| 26.9  | 0.0    | 0.0       | 22.8   | 0.0    | 0.0        | 36.1  | -                       |
| Death of Child                                   | 0.0%   | S              | S     | 0.0%   | 0.0%       | 0.0%  | 0.0%   | 0.0%       | S     | 0.0%   | 0.0%      | S      | 0.0%   | 0.0%       | 0.0%  | -                       |
| (number of months until death of a child)        | 0.0    | 54.0           | 62.6  | 0.0    | 0.0        | 0.0   | 0.0    | 0.0        | 5.7   | 0.0    | 0.0       | 115.9  | 0.0    | 0.0        | 0.0   | -                       |
|                                                  |        |                |       |        |            |       |        |            |       |        |           |        |        |            |       | NA = Data not currently |





NA = Data not currently available S = rate suppressed due to count less than 11 persons

County % Change

### **Columbia (Urban-Mix)**

#### **FOSTER CARE - EXITS**

Data on foster care exits provides information on children who left foster care during the federal fiscal year, where they went when they left and how long their most recent episode of foster care was. A paramount goal of the foster care system is to ensure every child has the lifelong support of a permanent family.

| Indicator                               |        | 2017      |        |        | 2018      |        |        | 2019      |        |        | 2020      |       |        | 2021      |       | County % Change |
|-----------------------------------------|--------|-----------|--------|--------|-----------|--------|