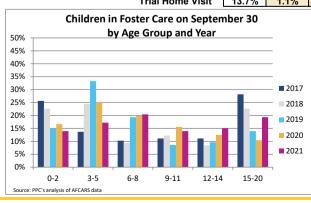

#### **FOSTER CARE - SERVED**

Foster care is meant to be a temporary intervention to assure the safety and well-being of a child. A child who spends long periods in foster care is more likely than other children to drop out of school, have mental health challenges, and experience unemployment and/or homeless as an adult. The following shows the past five years of data regarding children served in foster care during each federal fiscal year.

| niscar year.                                 |                                                                                 | 2017      |        |         | 2018       |           |          | 2019      |         |        | 2020      |        |        | 2021         |                 | County % Change |
|----------------------------------------------|---------------------------------------------------------------------------------|-----------|--------|---------|------------|-----------|----------|-----------|---------|--------|-----------|--------|--------|--------------|-----------------|-----------------|
| Indicator                                    | County                                                                          | Urban-Mix | State  | County  | Urban-Mix  | State     | County   | Urban-Mix | State   | County | Urban-Mix | State  | County | Urban-Mix    | State           | 2017 to 2021    |
| Unduplicated Number of Children Served       |                                                                                 |           |        |         |            |           |          |           |         |        |           |        |        |              |                 |                 |
| All Children in Foster Care During the Year  | 134                                                                             | 4,312     | 25,381 | 145     | 4,264      | 25,441    | NA       | 3,986     | 24,665  | 119    | 3,571     | 21,689 | 134    | 3,490        | 20,490          | 0.0%            |
| (Rate per 1,000 children age 0-20)           | 7.2                                                                             | 6.3       | 7.5    | 7.7     | 6.2        | 7.5       | 6.8      | 5.8       | 7.3     | 6.4    | 5.2       | 6.4    | 7.2    | 5.1          | 6.1             |                 |
| By Age                                       |                                                                                 |           |        |         |            |           |          |           |         | 1      |           |        | ī      |              |                 |                 |
| 0-2                                          | 24.6%                                                                           | 22.3%     | 20.3%  | 17.9%   | 22.1%      | 20.2%     | 16.5%    | 21.3%     | 20.2%   | 16.0%  | 22.2%     | 20.9%  | 15.7%  | 22.6%        | 21.5%           | -36.4%          |
| 3-5                                          | 14.2%                                                                           | 17.2%     | 17.4%  | 21.4%   | 18.0%      | 17.9%     | 29.1%    | 18.4%     | 17.8%   | 26.1%  | 18.5%     | 17.8%  | 19.4%  | 17.1%        | 18.2%           | 36.8%           |
| 6-8                                          | 9.7%                                                                            | 13.1%     | 13.3%  | 9.0%    | 12.7%      | 13.4%     | 18.1%    | 13.2%     | 13.8%   | 16.0%  | 13.7%     | 13.5%  | 20.1%  | 14.2%        | 13.7%           | 107.7%          |
| 9-11                                         | 9.7%                                                                            | 11.5%     | 11.4%  | 12.4%   | 11.5%      | 11.8%     | 0.0%     | 10.6%     | 11.7%   | <14.4% | 11.0%     | 11.7%  | <14.3% | 11.5%        | 11.3%           | <47.4%          |
| 12-14                                        | 9.7%                                                                            | 10.1%     | 11.6%  | 11.0%   | 10.8%      | 11.8%     | 0.0%     | 11.9%     | 12.3%   | 10.1%  | 12.3%     | 12.6%  | 13.4%  | 12.3%        | 12.6%           | 38.5%           |
| 15-17                                        | 23.1%                                                                           | 18.5%     | 18.6%  | 20.0%   | 18.0%      | 18.7%     | 15.0%    | 18.2%     | 18.5%   | 13.4%  | 17.4%     | 17.9%  | 12.7%  | 16.1%        | 16.4%           | -45.2%          |
| 18-20                                        | 9.0%                                                                            | 7.3%      | 7.4%   | 8.3%    | 6.8%       | 6.3%      | 3.1%     | 6.4%      | 5.6%    | S      | 5.0%      | 5.6%   | S      | 6.1%         | 6.4%            | -               |
| Infants (age 0-1)                            | 12.7%                                                                           | 14.4%     | 12.7%  | 7.6%    | 14.3%      | 12.7%     | 9.4%     | 13.9%     | 12.9%   | S      | 14.0%     | 13.2%  | 11.9%  | 14.8%        | 13.7%           | -5.9%           |
| Youth (age 13+)                              | 38.1%                                                                           | 33.0%     | 34.0%  | 34.5%   | 31.9%      | 33.1%     | 23.6%    | 32.6%     | 32.6%   | 25.2%  | 30.9%     | 32.3%  | 28.4%  | 30.9%        | 31.3%           | -25.5%          |
| By Race and Ethnicity                        |                                                                                 |           |        |         |            |           |          |           |         |        |           |        |        |              |                 |                 |
| Non-Hispanic White                           | 78.4%                                                                           | 57.1%     | 42.9%  | 77.9%   | 56.2%      | 43.7%     | 74.0%    | 55.6%     | 43.7%   | 76.5%  | 54.9%     | 44.2%  | 79.9%  | 54.5%        | 44.3%           | 1.9%            |
| Non-Hispanic Black or African American       | S                                                                               | 12.8%     | 34.9%  | S       | 12.5%      | 33.9%     | 3.1%     | 12.4%     | 33.0%   | S      | 12.5%     | 32.0%  | S      | 13.0%        | 30.7%           | -               |
| Non-Hispanic Other Race                      | S                                                                               | 2.4%      | 2.9%   | S       | 2.2%       | 2.3%      | 3.9%     | 2.1%      | 2.6%    | s      | 3.3%      | 3.6%   | S      | 4.2%         | 4.2%            | -               |
| Non-Hispanic Two or More Races               | 8.2%                                                                            | 8.8%      | 6.2%   | 9.7%    | 11.2%      | 7.1%      | 13.4%    | 13.1%     | 7.7%    | 10.9%  | 13.0%     | 8.0%   | 9.7%   | 13.2%        | 8.4%            | 18.2%           |
| Hispanic or Latino                           | S                                                                               | 18.9%     | 13.2%  | S       | 18.0%      | 13.0%     | 5.5%     | 16.8%     | 12.9%   | S      | 16.3%     | 12.3%  | S      | 15.0%        | 12.3%           | -               |
| By Sex                                       |                                                                                 |           |        |         |            |           |          |           |         |        |           |        |        |              |                 |                 |
| By Sex                                       |                                                                                 |           |        |         |            |           |          |           |         |        |           |        |        | -5.9%        |                 |                 |
| Female                                       | 49.3%                                                                           | 48.3%     | 49.0%  | 47.6%   | 49.4%      | 49.2%     | 47.2%    | 48.6%     | 49.2%   | 47.9%  | 47.6%     | 49.4%  | 52.2%  | 48.6%        | 49.5%           | 6.1%            |
| By Latest Placement Setting                  |                                                                                 |           |        |         |            |           |          |           |         |        |           |        | ı      |              |                 |                 |
| Family Setting                               | >73.1%                                                                          | 78.6%     | 80.5%  | >73.8%  | 79.8%      | 81.6%     | 83.5%    | 80.0%     | 82.7%   | 87.4%  | 82.5%     | 83.8%  | 88.8%  | 82.9%        | 84.8%           | <21.5%          |
| Pre-adoptive Home                            | S                                                                               | 0.8%      | 4.0%   | S       | 0.9%       | 4.5%      | 0.0%     | 0.9%      | 3.8%    | 0.0%   | 0.9%      | 2.9%   | 0.0%   | 1.1%         | 2.3%            | -               |
| Foster Family Home – Relative                | 23.9%                                                                           | 32.7%     | 36.4%  | 24.1%   | 33.3%      | 37.1%     | 15.0%    | 31.6%     | 38.7%   | 15.1%  | 33.6%     | 40.8%  | 14.9%  | 33.4%        | 42.0%           | -37.5%          |
| Foster Family Home – Non-Relative            | 49.3%                                                                           | 45.1%     | 40.1%  | 49.7%   | 45.7%      | 40.1%     | 68.5%    | 47.4%     | 40.3%   | 72.3%  | 48.0%     | 40.1%  | 73.9%  | 48.4%        | 40.5%           | 50.0%           |
| Congregate Care Setting                      | >12.6%                                                                          | 16.3%     | 14.9%  | >8.3%   | 15.2%      | 14.0%     | 14.2%    | 14.9%     | 12.7%   | >10.8% | 13.4%     | 11.5%  | 11.2%  | 12.6%        | 10.5%           | <-11.2%         |
| Group Home                                   | S                                                                               | 11.7%     | 8.8%   | 8.3%    | 11.4%      | 8.5%      | 9.4%     | 10.9%     | 7.7%    | S      | 9.0%      | 6.7%   | S      | 8.4%         | 6.4%            | -               |
| Institution                                  | S                                                                               | 4.6%      | 6.1%   | S       | 3.8%       | 5.6%      | 4.7%     | 3.9%      | 5.0%    | s      | 4.4%      | 4.8%   | S      | 4.2%         | 4.2%            | -               |
| Supervised Independent Living                | 0.0%                                                                            | 1.9%      | 1.5%   | 0.0%    | 2.2%       | 1.5%      | 0.0%     | 2.6%      | 1.6%    | 0.0%   | <2.1%     | 1.3%   | 0.0%   | 1.9%         | 1.2%            | -               |
| Runaway                                      | Runawav 0.0% 0.4% 1.4% 0.0% 0.4% 1.4% 0.0% 0.4% 1.4% 0.0% S 1.9% 0.0% 0.5% 1.7% |           |        |         |            |           |          |           |         |        |           |        | -      |              |                 |                 |
| Trial Home Visit                             | 13.4%                                                                           | 2.8%      | 1.7%   | 13.8%   | 2.4%       | 1.4%      | 2.4%     | 2.2%      | 1.5%    | S      | 1.9%      | 1.6%   | 0.0%   | 2.1%         | 1.8%            | -100.0%         |
| Children Entering Foster Care                |                                                                                 |           |        |         |            |           |          |           |         |        |           |        |        |              |                 |                 |
| All Entries into Foster Care During the Year | 53                                                                              | 1,860     | 10,781 | 33      | 1,704      | 10,095    | NA       | 1,521     | 9,448   | 25     | 1,181     | 7,286  | 46     | 1,412        | 7,316           | -13.2%          |
| · ·                                          |                                                                                 |           |        | Percent | of All Chi | ldren Ser | ved by P | acement   | Setting | 2021   |           |        |        | = Data not o | currently avail |                 |