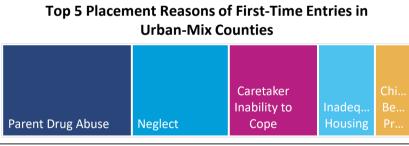

#### **FOSTER CARE - FIRST TIME ENTRIES**

Data on first time entries provides information on children who have just begun their foster care experience during the past federal fiscal year. How the child welfare system is serving them may say something about current system practice and decision making.

|                                              |         | 2017       |          |            | 2018      |        |        | 2019      |        |            | 2020      |           |           | 2021      |        | County % Change                      |
|----------------------------------------------|---------|------------|----------|------------|-----------|--------|--------|-----------|--------|------------|-----------|-----------|-----------|-----------|--------|--------------------------------------|
| Indicator                                    | County  | Urban-Mix  | State    | County     | Urban-Mix | State  | County | Urban-Mix | State  | County     | Urban-Mix | State     | County    | Urban-Mix | State  | 2017 to 2021                         |
| Children Entering for the First Time         |         |            |          |            |           |        | -      |           |        |            |           |           |           |           |        |                                      |
| First Time Entries During the Year           | 48      | 1,530      | 8,438    | 29         | 1,394     | 7,626  | NA     | 1,243     | 7,266  | 18         | 977       | 5,540     | 38        | 1,158     | 5,635  | 20.00/                               |
| (Rate per 1,000 children age 0-20)           | 2.6     | 2.2        | 2.5      | 1.5        | 2.0       | 2.3    | 1.8    | 1.8       | 2.2    | 1.0        | 1.4       | 1.6       | 2.0       | 1.7       | 1.7    | -20.8%                               |
| First Time Entries as Percent of All Entries | 90.6%   | 82.3%      | 78.3%    | 87.9%      | 81.8%     | 75.5%  | 87.2%  | 81.7%     | 76.9%  | 72.0%      | 82.7%     | 76.0%     | 82.6%     | 82.0%     | 77.0%  | -8.8%                                |
|                                              |         |            |          | •          |           |        | _      | ,         |        |            |           |           |           |           |        |                                      |
| By Age                                       |         |            |          | _          |           |        |        |           |        | _          |           |           |           |           |        | 40.004                               |
| 0-2                                          | 39.6%   | 34.0%      | 33.2%    | S          | 35.9%     | 34.4%  | 35.3%  | 34.4%     | 35.1%  | S          | 38.5%     | 38.2%     | 34.2%     | 37.6%     | 38.5%  | -13.6%                               |
| 3-5                                          | S       | 16.3%      | 15.3%    | S          | 17.1%     | 15.4%  | 20.6%  | 15.8%     | 14.8%  | S          | 14.6%     | 14.5%     | S         | 13.1%     | 14.7%  | -                                    |
| 6-8                                          | S       | 12.4%      | 11.9%    | S          | 11.1%     | 11.5%  | 20.6%  | 12.1%     | 11.8%  | S          | 13.3%     | 11.4%     | S         | 12.0%     | 11.3%  | -                                    |
| 9-11                                         | S       | 10.9%      | 10.1%    | S          | 9.3%      | 10.3%  | 5.9%   | 9.8%      | 10.7%  | S          | 10.5%     | 9.7%      | S         | 11.0%     | 9.3%   | -                                    |
| 12-14                                        | S       | 10.8%      | 13.1%    | S          | 11.1%     | 12.8%  | 5.9%   | 13.5%     | 12.9%  | S          | 10.5%     | 12.5%     | S         | 13.4%     | 12.6%  | -                                    |
| 15-20                                        | S       | 15.6%      | 16.5%    | S          | 15.5%     | 15.6%  | 11.8%  | 14.3%     | 14.6%  | S          | 12.5%     | 13.7%     | S         | 13.0%     | 13.7%  | -                                    |
| Infants (age 0-1)                            | 33.3%   | 27.3%      | 26.5%    | S          | 29.5%     | 28.0%  | 29.4%  | 28.3%     | 29.1%  | S          | 30.8%     | 31.7%     | 34.2%     | 30.8%     | 32.3%  | 2.6%                                 |
| Youth (age 13+)                              | 22.9%   | 23.3%      | 26.0%    | S          | 23.2%     | 24.7%  | 11.8%  | 19.0%     | 19.5%  | S          | 20.9%     | 22.6%     | 34.2%     | 22.9%     | 22.5%  | 49.3%                                |
| By Race and Ethnicity                        |         |            |          |            |           |        |        |           |        | 1          |           |           | 1         |           |        |                                      |
| Non-Hispanic White                           | 81.3%   | 57.7%      | 47.6%    | 82.8%      | 57.3%     | 48.3%  | 73.5%  | 56.3%     | 47.6%  | 72.2%      | 57.3%     | 49.7%     | 84.2%     | 53.5%     | 50.0%  | 3.6%                                 |
| Non-Hispanic Black or African American       | S S     | 13.1%      | 29.7%    | 0.0%       | 13.0%     | 29.3%  | 0.0%   | 11.9%     | 28.4%  | 0.0%       | 13.2%     | 25.2%     | S S       | 13.3%     | 23.6%  | 3.070                                |
| Non-Hispanic Other Race                      | S       | 2.1%       | 3.4%     | 0.076<br>S | 3.3%      | 29.3%  | 5.9%   | 3.1%      | 3.7%   | 0.070<br>S | 4.7%      | 5.3%      | S         | 6.9%      | 5.8%   | -                                    |
| Non-Hispanic Two or More Races               | S       | 8.6%       | 6.3%     | S          | 11.9%     | 7.7%   | 8.8%   | 13.0%     | 7.7%   | S          | 11.4%     | 8.2%      | S         | 11.7%     | 8.4%   | -                                    |
| Hispanic or Latino                           | 0.0%    | 18.6%      | 13.0%    | S          | 14.5%     | 12.0%  | 11.8%  | 15.8%     | 12.6%  | S          | 13.4%     | 11.6%     | S         | 14.6%     | 12.1%  | -                                    |
| Hispanic of Latino                           | 0.076   | 10.070     | 13.0%    | 3          | 14.5%     | 12.070 | 11.070 | 13.676    | 12.070 | 3          | 13.470    | 11.070    | 3         | 14.070    | 12.170 | -                                    |
| By Sex                                       |         |            |          |            |           |        |        |           |        |            |           |           |           |           |        |                                      |
| Male                                         | 47.9%   | 51.7%      | 51.0%    | 58.6%      | 48.9%     | 50.7%  | 58.8%  | 50.8%     | 50.8%  | S          | 51.5%     | 50.5%     | 36.8%     | 49.7%     | 49.7%  | -23.1%                               |
| Female                                       | 52.1%   | 48.3%      | 49.0%    | 41.4%      | 51.1%     | 49.3%  | 41.2%  | 49.2%     | 49.2%  | S          | 48.5%     | 49.5%     | 63.2%     | 50.3%     | 50.3%  | 21.3%                                |
|                                              |         |            |          |            |           |        |        |           |        |            |           |           |           |           |        |                                      |
| By First Reported Placement Setting          |         |            | /        | /          | /         | /      |        |           |        |            | /         | /         |           |           | /      |                                      |
| Family Setting                               | 81.3%   | >84.1%     | 83.6%    | >69.0%     | >83.9%    | 83.8%  | 85.3%  | >85.2%    | 85.7%  | >72.2%     | >88.3%    | >87.5%    | >73.7%    | >88.1%    | >87.5% | >-9.3%                               |
| Pre-adoptive Home                            | 0.0%    | S          | 0.3%     | 0.0%       | S         | 0.2%   | 0.0%   | S         | 0.4%   | 0.0%       | S         | S         | 0.0%      | S         | S      | -                                    |
| Foster Family Home – Relative                | 35.4%   | 36.5%      | 39.1%    | S          | 36.5%     | 39.9%  | 5.9%   | 34.8%     | 41.6%  | S          | 41.2%     | 44.3%     | S         | 38.4%     | 45.8%  | -                                    |
| Foster Family Home – Non-Relative            | 45.8%   | 47.6%      | 44.2%    | 69.0%      | 47.4%     | 43.7%  | 79.4%  | 50.4%     | 43.7%  | 72.2%      | 47.1%     | 43.1%     | 73.7%     | 49.7%     | 41.7%  | 60.8%                                |
| Congregate Care Setting                      | 18.8%   | 14.9%      | 15.0%    | 10.3%      | 14.6%     | 14.3%  | 14.7%  | 13.5%     | 12.7%  | >0.0%      | 11.0%     | 10.6%     | >13.1%    | 10.8%     | 10.4%  | >-30.1%                              |
| Group Home                                   | S       | 10.7%      | 9.1%     | S          | 12.3%     | 9.4%   | 8.8%   | 11.5%     | 8.5%   | S          | 8.9%      | 7.2%      | S         | 8.8%      | 7.4%   | -                                    |
| Institution                                  | S       | 4.2%       | 5.9%     | S          | 2.3%      | 4.9%   | 5.9%   | 2.0%      | 4.2%   | 0.0%       | 2.0%      | 3.4%      | S         | 2.0%      | 3.0%   | -                                    |
| Supervised Independent Living                | 0.0%    | 0.0%       | 0.2%     | 0.0%       | 0.0%      | 0.2%   | 0.0%   | S         | 0.2%   | 0.0%       | S         | S         | 0.0%      | S         | 0.2%   | -                                    |
| Runaway                                      | 0.0%    | S<br>0.8%  | 0.5%     | 0.0%       | 0.0%      | 0.7%   | 0.0%   | S         | 0.8%   | 0.0%       | S<br>S    | 0.8%      | 0.0%      | S         | 0.7%   | -                                    |
| Trial Home Visit                             | 0.0%    | 0.8%       | 0.8%     | S          | <1.5%     | 1.1%   | 0.0%   | 8         | 0.6%   | 0.0%       | 8         | 0.9%      | 0.0%      | 8         | <1.2%  | NA = Data not autro-influ            |
|                                              | Childre | en Enterin | a Easter | Caro       |           |        |        |           |        | First Ti   | me Entrie | s into Fo | ster Care |           |        | NA = Data not currently<br>available |
|                                              | Ciliare | n entelli  | g roster | Care       |           |        |        |           |        |            | _         |           |           |           |        |                                      |