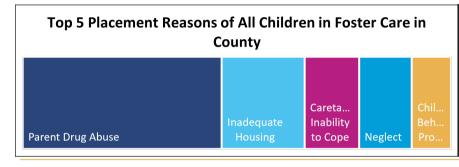

|
|-----------------------------------|-----------------------------------|-----------------------------------|
| County                            | Urban-Mix                         | State                             |
| 67.9% Parent Drug Abuse           | 41.9% Parent Drug Abuse           | 35.2% Parent Drug Abuse           |
| 28.4% Inadequate Housing          | 35.1% Neglect                     | 25.4% Neglect                     |
| 18.7% Caretaker Inability to Cope | 28.3% Caretaker Inability to Cope | 22.8% Caretaker Inability to Cope |
| 17.9% Neglect                     | 20.2% Inadequate Housing          | 15.9% Inadequate Housing          |
| 13.4% Child's Behavior Problem    | 16.7% Child's Behavior Problem    | 13.7% Child's Behavior Problem    |

















### Of Re-Entries into Foster Care







| Top 5 Placem                | nent Reasons of   | Re-Entries in I                | Pennsylvan | iia          |
|-----------------------------|-------------------|--------------------------------|------------|--------------|
| Child's Behavior<br>Problem | Parent Drug Abuse | Caretaker<br>Inability to Cope | Neglect    | Inad<br>Hous |

Placement reasons include abandonment, caretaker inability to cope due to illness or other reasons, child alcohol abuse, child disability, child drug abuse, child's behavior problem, death of parent(s), incarceration of parent(s), inadequate housing, neglect, parent alcohol abuse, parent drug abuse, physical abuse, relinquishment, sexual abuse.

### **Columbia (Urban-Mix)**

#### **FOSTER CARE - GOA