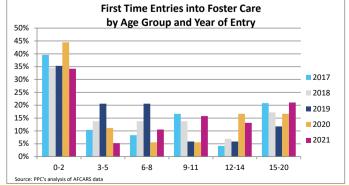

#### **FOSTER CARE - FIRST TIME ENTRIES**

Data on first time entries provides information on children who have just begun their foster care experience during the past federal fiscal year. How the child welfare system is serving them may say something about current system practice and decision making.

|                                              |         | 2017       |          |            | 2018      |        |        | 2019      |        |            | 2020      |           |           | 2021      |        | County % Change                      |
|----------------------------------------------|---------|------------|----------|------------|-----------|--------|--------|-----------|--------|------------|-----------|-----------|-----------|-----------|--------|--------------------------------------|
| Indicator                                    | County  | Urban-Mix  | State    | County     | Urban-Mix | State  | County | Urban-Mix | State  | County     | Urban-Mix | State     | County    | Urban-Mix | State  | 2017 to 2021                         |
| Children Entering for the First Time         |         |            |          |            |           |        | -      |           |        |            |           |           |           |           |        |                                      |
| First Time Entries During the Year           | 48      | 1,530      | 8,438    | 29         | 1,394     | 7,626  | NA     | 1,243     | 7,266  | 18         | 977       | 5,540     | 38        | 1,158     | 5,635  | 20.00/                               |
| (Rate per 1,000 children age 0-20)           | 2.6     | 2.2        | 2.5      | 1.5        | 2.0       | 2.3    | 1.8    | 1.8       | 2.2    | 1.0        | 1.4       | 1.6       | 2.0       | 1.7       | 1.7    | -20.8%                               |
| First Time Entries as Percent of All Entries | 90.6%   | 82.3%      | 78.3%    | 87.9%      | 81.8%     | 75.5%  | 87.2%  | 81.7%     | 76.9%  | 72.0%      | 82.7%     | 76.0%     | 82.6%     | 82.0%     | 77.0%  | -8.8%                                |
|                                              |         |            |          | •          |           |        | _      | ,         |        |            |           |           |           |           |        |                                      |
| By Age                                       |         |            |          | _          |           |        |        |           |        | _          |           |           |           |           |        | 40.004                               |
| 0-2                                          | 39.6%   | 34.0%      | 33.2%    | S          | 35.9%     | 34.4%  | 35.3%  | 34.4%     | 35.1%  | S          | 38.5%     | 38.2%     | 34.2%     | 37.6%     | 38.5%  | -13.6%                               |
| 3-5                                          | S       | 16.3%      | 15.3%    | S          | 17.1%     | 15.4%  | 20.6%  | 15.8%     | 14.8%  | S          | 14.6%     | 14.5%     | S         | 13.1%     | 14.7%  | -                                    |
| 6-8                                          | S       | 12.4%      | 11.9%    | S          | 11.1%     | 11.5%  | 20.6%  | 12.1%     | 11.8%  | S          | 13.3%     | 11.4%     | S         | 12.0%     | 11.3%  | -                                    |
| 9-11                                         | S       | 10.9%      | 10.1%    | S          | 9.3%      | 10.3%  | 5.9%   | 9.8%      | 10.7%  | S          | 10.5%     | 9.7%      | S         | 11.0%     | 9.3%   | -                                    |
| 12-14                                        | S       | 10.8%      | 13.1%    | S          | 11.1%     | 12.8%  | 5.9%   | 13.5%     | 12.9%  | S          | 10.5%     | 12.5%     | S         | 13.4%     | 12.6%  | -                                    |
| 15-20                                        | S       | 15.6%      | 16.5%    | S          | 15.5%     | 15.6%  | 11.8%  | 14.3%     | 14.6%  | S          | 12.5%     | 13.7%     | S         | 13.0%     | 13.7%  | -                                    |
| Infants (age 0-1)                            | 33.3%   | 27.3%      | 26.5%    | S          | 29.5%     | 28.0%  | 29.4%  | 28.3%     | 29.1%  | S          | 30.8%     | 31.7%     | 34.2%     | 30.8%     | 32.3%  | 2.6%                                 |
| Youth (age 13+)                              | 22.9%   | 23.3%      | 26.0%    | S          | 23.2%     | 24.7%  | 11.8%  | 19.0%     | 19.5%  | S          | 20.9%     | 22.6%     | 34.2%     | 22.9%     | 22.5%  | 49.3%                                |
| By Race and Ethnicity                        |         |            |          |            |           |        |        |           |        | 1          |           |           | 1         |           |        |                                      |
| Non-Hispanic White                           | 81.3%   | 57.7%      | 47.6%    | 82.8%      | 57.3%     | 48.3%  | 73.5%  | 56.3%     | 47.6%  | 72.2%      | 57.3%     | 49.7%     | 84.2%     | 53.5%     | 50.0%  | 3.6%                                 |
| Non-Hispanic Black or African American       | S S     | 13.1%      | 29.7%    | 0.0%       | 13.0%     | 29.3%  | 0.0%   | 11.9%     | 28.4%  | 0.0%       | 13.2%     | 25.2%     | S S       | 13.3%     | 23.6%  | 3.070                                |
| Non-Hispanic Other Race                      | S       | 2.1%       | 3.4%     | 0.076<br>S | 3.3%      | 29.3%  | 5.9%   | 3.1%      | 3.7%   | 0.070<br>S | 4.7%      | 5.3%      | S         | 6.9%      | 5.8%   | -                                    |
| Non-Hispanic Two or More Races               | S       | 8.6%       | 6.3%     | S          | 11.9%     | 7.7%   | 8.8%   | 13.0%     | 7.7%   | S          | 11.4%     | 8.2%      | S         | 11.7%     | 8.4%   | -                                    |
| Hispanic or Latino                           | 0.0%    | 18.6%      | 13.0%    | S          | 14.5%     | 12.0%  | 11.8%  | 15.8%     | 12.6%  | S          | 13.4%     | 11.6%     | S         | 14.6%     | 12.1%  | -                                    |
| Hispanic of Latino                           | 0.076   | 10.070     | 13.0%    | 3          | 14.5%     | 12.070 | 11.070 | 13.676    | 12.070 | 3          | 13.470    | 11.070    | 3         | 14.070    | 12.170 | -                                    |
| By Sex                                       |         |            |          |            |           |        |        |           |        |            |           |           |           |           |        |                                      |
| Male                                         | 47.9%   | 51.7%      | 51.0%    | 58.6%      | 48.9%     | 50.7%  | 58.8%  | 50.8%     | 50.8%  | S          | 51.5%     | 50.5%     | 36.8%     | 49.7%     | 49.7%  | -23.1%                               |
| Female                                       | 52.1%   | 48.3%      | 49.0%    | 41.4%      | 51.1%     | 49.3%  | 41.2%  | 49.2%     | 49.2%  | S          | 48.5%     | 49.5%     | 63.2%     | 50.3%     | 50.3%  | 21.3%                                |
|                                              |         |            |          |            |           |        |        |           |        |            |           |           |           |           |        |                                      |
| By First Reported Placement Setting          |         |            | /        | /          | /         | /      |        |           |        |            | /         | /         |           |           | /      |                                      |
| Family Setting                               | 81.3%   | >84.1%     | 83.6%    | >69.0%     | >83.9%    | 83.8%  | 85.3%  | >85.2%    | 85.7%  | >72.2%     | >88.3%    | >87.5%    | >73.7%    | >88.1%    | >87.5% | >-9.3%                               |
| Pre-adoptive Home                            | 0.0%    | S          | 0.3%     | 0.0%       | S         | 0.2%   | 0.0%   | S         | 0.4%   | 0.0%       | S         | S         | 0.0%      | S         | S      | -                                    |
| Foster Family Home – Relative                | 35.4%   | 36.5%      | 39.1%    | S          | 36.5%     | 39.9%  | 5.9%   | 34.8%     | 41.6%  | S          | 41.2%     | 44.3%     | S         | 38.4%     | 45.8%  | -                                    |
| Foster Family Home – Non-Relative            | 45.8%   | 47.6%      | 44.2%    | 69.0%      | 47.4%     | 43.7%  | 79.4%  | 50.4%     | 43.7%  | 72.2%      | 47.1%     | 43.1%     | 73.7%     | 49.7%     | 41.7%  | 60.8%                                |
| Congregate Care Setting                      | 18.8%   | 14.9%      | 15.0%    | 10.3%      | 14.6%     | 14.3%  | 14.7%  | 13.5%     | 12.7%  | >0.0%      | 11.0%     | 10.6%     | >13.1%    | 10.8%     | 10.4%  | >-30.1%                              |
| Group Home                                   | S       | 10.7%      | 9.1%     | S          | 12.3%     | 9.4%   | 8.8%   | 11.5%     | 8.5%   | S          | 8.9%      | 7.2%      | S         | 8.8%      | 7.4%   | -                                    |
| Institution                                  | S       | 4.2%       | 5.9%     | S          | 2.3%      | 4.9%   | 5.9%   | 2.0%      | 4.2%   | 0.0%       | 2.0%      | 3.4%      | S         | 2.0%      | 3.0%   | -                                    |
| Supervised Independent Living                | 0.0%    | 0.0%       | 0.2%     | 0.0%       | 0.0%      | 0.2%   | 0.0%   | S         | 0.2%   | 0.0%       | S         | S         | 0.0%      | S         | 0.2%   | -                                    |
| Runaway                                      | 0.0%    | S<br>0.8%  | 0.5%     | 0.0%       | 0.0%      | 0.7%   | 0.0%   | S         | 0.8%   | 0.0%       | S<br>S    | 0.8%      | 0.0%      | S         | 0.7%   | -                                    |
| Trial Home Visit                             | 0.0%    | 0.8%       | 0.8%     | S          | <1.5%     | 1.1%   | 0.0%   | 8         | 0.6%   | 0.0%       | 8         | 0.9%      | 0.0%      | 8         | <1.2%  | NA = Data not autro-influ            |
|                                              | Childre | en Enterin | a Easter | Caro       |           |        |        |           |        | First Ti   | me Entrie | s into Fo | ster Care |           |        | NA = Data not currently<br>available |
|                                              | Ciliare | n entelli  | g roster | Care       |           |        |        |           |        |            | _         |           |           |           |        |                                      |