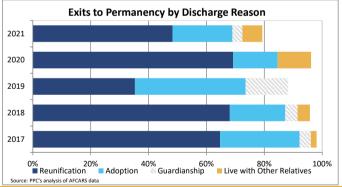

|
| (number of months until running away)          | 0.0   | 37.9   | 19.4  | 0.0   | 8.2   | 14.0  | 0.0   | 11.3   | 14.1  | 0.0   | 0.0   | 11.4  | 0.0   | 0.0   | 17.8  | -                       |
| Death of Child                                 | 0.0%  | S      | 0.1%  | 0.0%  | S     | S     | 0.0%  | S      | 0.1%  | 0.0%  | S     | 0.2%  | 0.0%  | S     | 0.1%  | -                       |
| (number of months until death of a child)      | 0.0   | 19.3   | 18.8  | 0.0   | 14.2  | 5.5   | 0.0   | 6.8    | 12.6  | 0.0   | 6.2   | 6.1   | 0.0   | 2.6   | 5.9   | -                       |
|                                                |       |        |       |       |       |       |       |        |       |       |       |       |       |       |       | NA = Data not ourrently |





NA = Data not currently available S = rate suppressed due to count less than 11 persons

# Beaver (Urban-Mix)

#### **FOSTER CARE - REMAINING IN CARE**

Data on children remaining in foster care provides information on children who did not leave foster care during the year but are still in foster care on the last day of the federal fiscal year. This data includes all children in foster care on September 30. Some of these children may have just entered foster care days prior to the end of the fiscal year and others may have been in foster care for many years.

| Indicator                                     |             | 2017      |        |        | 2018      |        |        | 2019      |        |        | 2020      |        |        | 2021      |        | County % Change |
|------