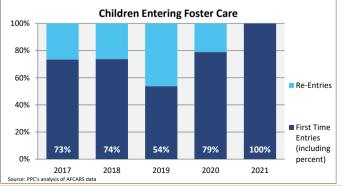

#### **FOSTER CARE - SERVED**

Foster care is meant to be a temporary intervention to assure the safety and well-being of a child. A child who spends long periods in foster care is more likely than other children to drop out of school, have mental health challenges, and experience unemployment and/or homeless as an adult. The following shows the past five years of data regarding children served in foster care during each federal fiscal year.