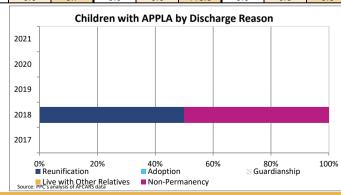

| 0.0%       | S         | 0.0%   | 0.0%      | S                  | 0.0%   | 0.0%              | 0.0%           | -                       |
| (number of months until death of a child)                 | 0.0                 | 54.0           | 62.6               | 0.0                  | 0.0        | 0.0                | 0.0    | 0.0        | 5.7       | 0.0    | 0.0       | 115.9              | 0.0    | 0.0               | 0.0            | -                       |
|                                                           |                     |                |                    |                      |            |                    |        |            |           |        |           |                    |        |                   |                | NA = Data not currently |





2020

NA = Data not currently available S = rate suppressed due to count less than 11 persons

### **Beaver (Urban-Mix)**

#### **FOSTER CARE - EXITS**

Data on foster care exits provides information on children who left foster care during the federal fiscal year, where they went when they left and how long their most recent episode of foster care was. A paramount goal of the foster care system is to ensure every child has the lifelong support of a permanent family.

| Indicator                               |        | 2017      |        |        | 2018      |        |        | 2019      |        |        | 2020      |       |        | 2021      |       | County % Change |
|-----------------------------------------|--------|-----------|--------|--------|-----------|--------|--------|----