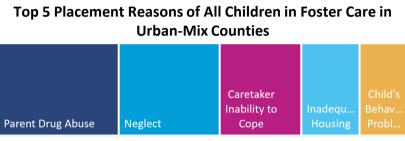

#### **FOSTER CARE - SERVED**

Foster care is meant to be a temporary intervention to assure the safety and well-being of a child. A child who spends long periods in foster care is more likely than other children to drop out of school, have mental health challenges, and experience unemployment and/or homeless as an adult. The following shows the past five years of data regarding children served in foster care during each federal fiscal year.