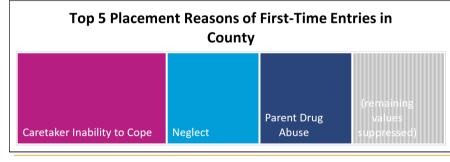

#### **FOSTER CARE - SERVED**

Foster care is meant to be a temporary intervention to assure the safety and well-being of a child. A child who spends long periods in foster care is more likely than other children to drop out of school, have mental health challenges, and experience unemployment and/or homeless as an adult. The following shows the past five years of data regarding children served in foster care during each federal fiscal year.