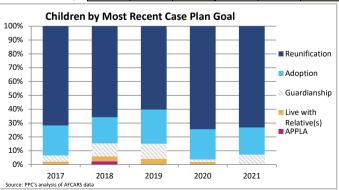

%   | 0.0%       | S         | 0.0%   | 0.0%      | S                  | 0.0%   | 0.0%              | 0.0%           | -                       |
| (number of months until death of a child)                 | 0.0                 | 54.0           | 62.6               | 0.0                  | 0.0        | 0.0                | 0.0    | 0.0        | 5.7       | 0.0    | 0.0       | 115.9              | 0.0    | 0.0               | 0.0            | -                       |
|                                                           |                     |                |                    |                      |            |                    |        |            |           |        |           |                    |        |                   |                | NA = Data not currently |





2020

NA = Data not currently available S = rate suppressed due to count less than 11 persons

### **Beaver (Urban-Mix)**

#### **FOSTER CARE - EXITS**

Data on foster care exits provides information on children who left foster care during the federal fiscal year, where they went when they left and how long their most recent episode of foster care was. A paramount goal of the foster care system is to ensure every child has the lifelong support of a permanent family.

| Indicator                               |        | 2017      |        |        | 2018      |        |        | 2019      |        |        | 2020      |       |        | 2021      |       | County % Change |
|-----------------------------------------|--------|-----------|--------|--------|-----------|--------|--------|--