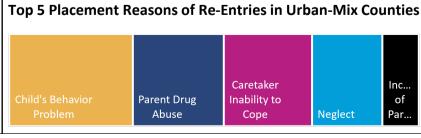

----------------------------------------------|--------------------------------------------------------------------------------------------------|
| S     | (remaining values suppressed)                                                                | 20.2% Inadequate Housing                                                                         | 14.9% Inadequate Housing                                                                         |
| S     | (remaining values suppressed)                                                                | 13.0% Child's Behavior Problem                                                                   | 12.9% Child's Behavior Problem                                                                   |







### Of Re-Entries into Foster Care









Placement reasons include abandonment, caretaker inability to cope due to illness or other reasons, child alcohol abuse, child disability, child drug abuse, child's behavior problem, death of parent(s), incarceration of parent(s), inadequate housing, neglect, parent alcohol abuse, parent drug abuse, physical abuse, relinquishment, sexual abuse.

# Beaver (Urban-Mix)

County % Change

#### **FOSTER CARE - GOALS**

All children in foster care have a court-ordered permanency goal, which directs the efforts of the child welfare agency toward a certain family outcome for each child. In addition to the court-ordered 'primary' goal, a 'concurrent' goal is put in place to ensure permanency is achieved if for some reason the primary goal cannot be met. This data provides information on the most