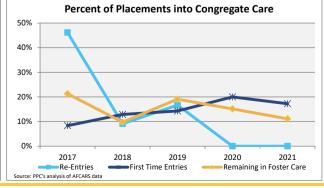

#### **FOSTER CARE - SERVED**

Foster care is meant to be a temporary intervention to assure the safety and well-being of a child. A child who spends long periods in foster care is more likely than other children to drop out of school, have mental health challenges, and experience unemployment and/or homeless as an adult. The following shows the past five years of data regarding children served in foster care during each federal fiscal year.