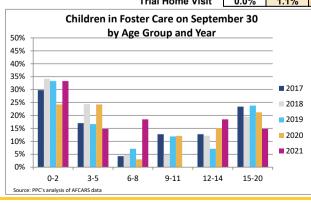

#### **FOSTER CARE - SERVED**

Foster care is meant to be a temporary intervention to assure the safety and well-being of a child. A child who spends long periods in foster care is more likely than other children to drop out of school, have mental health challenges, and experience unemployment and/or homeless as an adult. The following shows the past five years of data regarding children served in foster care during each federal fiscal year.