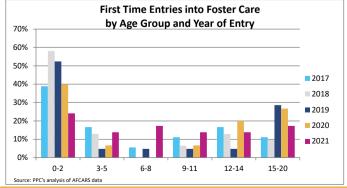

#### **FOSTER CARE - SERVED**

Foster care is meant to be a temporary intervention to assure the safety and well-being of a child. A child who spends long periods in foster care is more likely than other children to drop out of school, have mental health challenges, and experience unemployment and/or homeless as an adult. The following shows the past five years of data regarding children served in foster care during each federal fiscal year.