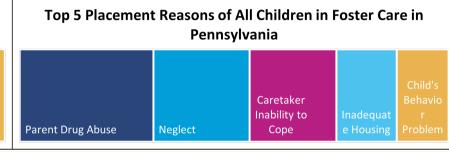

#### **FOSTER CARE - SERVED**

Foster care is meant to be a temporary intervention to assure the safety and well-being of a child. A child who spends long periods in foster care is more likely than other children to drop out of school, have mental health challenges, and experience unemployment and/or homeless as an adult. The following shows the past five years of data regarding children served in foster care during each federal fiscal year.