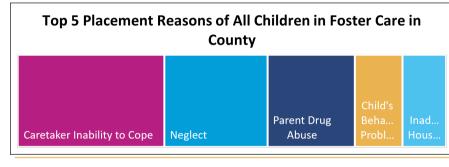

|
|-----------------------------------|-----------------------------------|-----------------------------------|
| County                            | Urban-Mix                         | State                             |
| 66.1% Caretaker Inability to Cope | 41.9% Parent Drug Abuse           | 35.2% Parent Drug Abuse           |
| 46.4% Neglect                     | 35.1% Neglect                     | 25.4% Neglect                     |
| 39.3% Parent Drug Abuse           | 28.3% Caretaker Inability to Cope | 22.8% Caretaker Inability to Cope |
| 21.4% Child's Behavior Problem    | 20.2% Inadequate Housing          | 15.9% Inadequate Housing          |
| 19.6% Inadequate Housing          | 16.7% Child's Behavior Problem    | 13.7% Child's Behavior Problem    |









| 44.8% | Caretaker Inability to Cope<br>Neglect<br>Parent Drug Abuse<br>(remaining values suppressed) | 46.0% Parent Drug Abuse 34.4% Neglect 31.7% Caretaker Inability to Cope 20.2% Inadequate Housing | 40.8% Parent Drug Abuse 24.6% Caretaker Inability to Cope 24.1% Neglect 14.9% Inadequate Housing |
|-------|----------------------------------------------------------------------------------------------|--------------------------------------------------------------------------------------------------|--------------------------------------------------------------------------------------------------|
| S     | (remaining values suppressed)                                                                | 20.2% Inadequate Housing