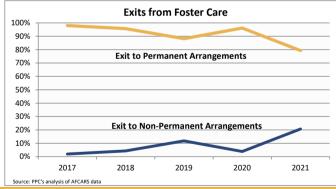

#### **FOSTER CARE - SERVED**

Foster care is meant to be a temporary intervention to assure the safety and well-being of a child. A child who spends long periods in foster care is more likely than other children to drop out of school, have mental health challenges, and experience unemployment and/or homeless as an adult. The following shows the past five years of data regarding children served in foster care during each federal fiscal year.