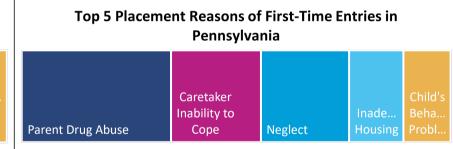

----------------------------------------------------------------------------------------|--------------------------------------------------------------------------------------------------|
| S     | (remaining values suppressed)                                                                | 20.2% Inadequate Housing                                                                         | 14.9% Inadequate Housing                                                                         |
| S     | (remaining values suppressed)                                                                | 13.0% Child's Behavior Problem                                                                   | 12.9% Child's Behavior Problem                                                                   |







### Of Re-Entries into Foster Care









Placement reasons include abandonment, caretaker inability to cope due to illness or other reasons, child alcohol abuse, child disability, child drug abuse, child's behavior problem, death of parent(s), incarceration of parent(s), inadequate housing, neglect, parent alcohol abuse, parent drug abuse, physical abuse, relinquishment, sexual abuse.

# Beaver (Urban-Mix)

County % Change

#### **FOSTER CARE - GOALS**

All children in foster care have a court-ordered permanency goal, which directs the efforts of the child welfare agency toward a certain family outcome for each child. In addition to the court-ordered 'primary' goal, a 'concurrent' goal is put in place to ensure permanency is achieved if for some reason the primary goal cannot be met.