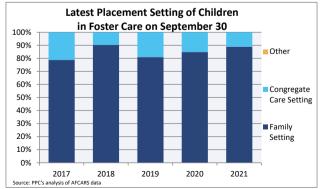

#### **FOSTER CARE - SERVED**

Foster care is meant to be a temporary intervention to assure the safety and well-being of a child. A child who spends long periods in foster care is more likely than other children to drop out of school, have mental health challenges, and experience unemployment and/or homeless as an adult. The following shows the past five years of data regarding children served in foster care during each federal fiscal year.