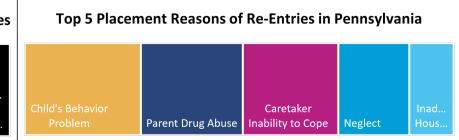

--------------------------------------------|--------------------------------------------------------------------------------------------------|
| S     | (remaining values suppressed)                                                                | 20.2% Inadequate Housing                                                                         | 14.9% Inadequate Housing                                                                         |
| S     | (remaining values suppressed)                                                                | 13.0% Child's Behavior Problem                                                                   | 12.9% Child's Behavior Problem                                                                   |







### Of Re-Entries into Foster Care









Placement reasons include abandonment, caretaker inability to cope due to illness or other reasons, child alcohol abuse, child disability, child drug abuse, child's behavior problem, death of parent(s), incarceration of parent(s), inadequate housing, neglect, parent alcohol abuse, parent drug abuse, physical abuse, relinquishment, sexual abuse.

# Beaver (Urban-Mix)

County % Change

#### **FOSTER CARE - GOALS**

All children in foster care have a court-ordered permanency goal, which directs the efforts of the child welfare agency toward a certain family outcome for each child. In addition to the court-ordered 'primary' goal, a 'concurrent' goal is put in place to ensure permanency is achieved if for some reason the primary goal cannot be met. This data provides information on the most r