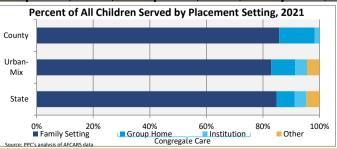

#### **FOSTER CARE - SERVED**

Foster care is meant to be a temporary intervention to assure the safety and well-being of a child. A child who spends long periods in foster care is more likely than other children to drop out of school, have mental health challenges, and experience unemployment and/or homeless as an adult. The following shows the past five years of data regarding children served in foster care during each federal fiscal year.