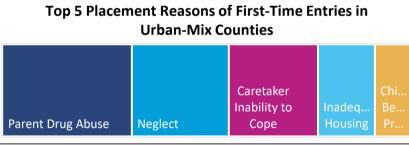

#### **FOSTER CARE - SERVED**

Foster care is meant to be a temporary intervention to assure the safety and well-being of a child. A child who spends long periods in foster care is more likely than other children to drop out of school, have mental health challenges, and experience unemployment and/or homeless as an adult. The following shows the past five years of data regarding children served in foster care during each federal fiscal year.