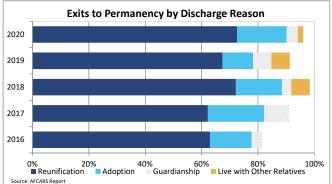

#### **FOSTER CARE - SERVED**

Foster care is meant to be a temporary intervention to assure the safety and well-being of a child. A child who spends long periods in foster care is more likely than other children to drop out of school, have mental health challenges, and experience unemployment and/or homeless as an adult. The following shows the past five years of data regarding children served in foster care during each federal fiscal year.

| Indicator                                    |        | 2016      |        |        | 2017       |        |        | 2018      |        |        | 2019      |        |        | 2020      |                | County % Chan |
|----------------------------------------------|--------|-----------|--------|--------|------------|--------|--------|-----------|--------|--------|-----------|--------|--------|-----------|----------------|---------------|
|                                              | County | Rural-Mix | State  | County | Rural-Mix  | State  | County | Rural-Mix | State  | County | Rural-Mix | State  | County | Rural-Mix | State          | 2016 to 2020  |
| Unduplicated Number of Children Served       |        |           |        |        |            |        |        |           |        |        |           |        |        |           |                |               |
| All Children in Foster Care During the Year  | 53     | 3,123     | 24,543 | 81     | 3,258      | 25,381 | 92     | 3,492     | 25,441 | NA     | 3,307     | 24,665 | 78     | 2,928     | 21,689         | 47.2%         |
| (Rate per 1,000 children age 0-20)           | 1.9    | 6.5       | 7.3    | 3.0    | 6.7        | 7.5    | 3.4    | 7.2       | 7.5    | 2.9    | 6.8       | 7.3    | 2.9    | 6.1       | 6.4            |               |
| By Age                                       |        |           |        |        |            |        |        |           |        |        |           |        |        |           |                |               |
| 0-2                                          | S      | 23.8%     | 20.2%  | 21.0%  | 23.6%      | 20.3%  | 18.5%  | 22.1%     | 20.2%  | 24.4%  | 21.9%     | 20.2%  | 32.1%  | 23.6%     | 20.9%          | -             |
| 3-5                                          | S      | 16.5%     | 17.0%  | 21.0%  | 18.3%      | 17.4%  | 21.7%  | 19.6%     | 17.9%  | 23.1%  | 19.2%     | 17.8%  | 20.5%  | 19.9%     | 17.8%          | -             |
| 6-8                                          | S      | 12.2%     | 13.0%  | S      | 12.6%      | 13.3%  | 12.0%  | 14.1%     | 13.4%  | 11.5%  | 14.5%     | 13.8%  | S      | 12.9%     | 13.5%          | -             |
| 9-11                                         | S      | 9.9%      | 11.0%  | S      | 9.8%       | 11.4%  | 12.0%  | 10.8%     | 11.8%  | 12.8%  | 10.9%     | 11.7%  | S      | 10.7%     | 11.7%          | -             |
| 12-14                                        | S      | 11.6%     | 11.2%  | S      | 11.5%      | 11.6%  | <15.3% | 10.9%     | 11.8%  | 10.3%  | 11.8%     | 12.3%  | 14.1%  | 11.6%     | 12.6%          | -             |
| 15-17                                        | 22.6%  | 21.0%     | 19.6%  | 23.5%  | 18.9%      | 18.6%  | 16.3%  | 17.7%     | 18.7%  | 14.1%  | 17.7%     | 18.5%  | 14.1%  | 17.5%     | 17.9%          | -37.7%        |
| 18-20                                        | S      | 5.0%      | 7.9%   | S      | 5.2%       | 7.4%   | S      | 5.0%      | 6.3%   | 3.8%   | 4.0%      | 5.6%   | S      | 3.8%      | 5.6%           | -             |
| Infants (age 0-1)                            | S      | 16.0%     | 12.8%  | S      | 14.6%      | 12.7%  | 12.0%  | 13.9%     | 12.7%  | 11.5%  | 13.6%     | 12.9%  | 21.8%  | 15.4%     | 13.2%          | -             |
| Youth (age 13+)                              | 43.4%  | 34.6%     | 35.5%  | 34.6%  | 32.3%      | 34.0%  | 32.6%  | 30.0%     | 33.1%  | 23.1%  | 29.8%     | 32.6%  | 28.2%  | 29.3%     | 32.3%          | -35.0%        |
| By Race and Ethnicity                        |        |           |        |        |            |        |        |           |        |        |           |        |        |           |                |               |
| Non-Hispanic White                           | 67.9%  | 74.4%     | 42.5%  | 66.7%  | 73.0%      | 42.9%  | 68.5%  | 73.8%     | 43.7%  | 74.4%  | 73.9%     | 43.7%  | 79.5%  | 74.0%     | 44.2%          | 17.0%         |
| Non-Hispanic Black or African American       | S      | 10.7%     | 35.3%  | S      | 11.0%      | 34.9%  | S      | 9.6%      | 33.9%  | 3.8%   | 8.7%      | 33.0%  | S      | 8.1%      | 32.0%          | -             |
| Non-Hispanic Other Race                      | 0.0%   | 1.1%      | 3.3%   | s      | 1.5%       | 2.9%   | s      | 1.6%      | 2.3%   | 6.4%   | 1.9%      | 2.6%   | s      | 3.0%      | 3.6%           | -             |
| Non-Hispanic Two or More Races               | S      | 7.0%      | 5.4%   | s      | 7.3%       | 6.2%   | s      | 8.2%      | 7.1%   | 6.4%   | 8.3%      | 7.7%   | s      | 8.6%      | 8.0%           | -             |
| Hispanic or Latino                           | 20.8%  | 6.7%      | 13.4%  | 14.8%  | 7.1%       | 13.2%  | S      | 6.7%      | 13.0%  | 9.0%   | 7.1%      | 12.9%  | S      | 6.4%      | 12.3%          | -             |
| By Gender                                    |        |           |        |        |            |        |        |           |        |        |           |        |        |           |                |               |
| Male                                         | 50.9%  | 53.5%     | 51.2%  | 50.6%  | 54.2%      | 51.0%  | 42.4%  | 52.9%     | 50.8%  | 41.0%  | 52.5%     | 50.8%  | 41.0%  | 53.3%     | 50.6%          | -19.5%        |
| Female                                       | 49.1%  | 46.5%     | 48.8%  | 49.4%  | 45.8%      | 49.0%  | 57.6%  | 47.1%     | 49.2%  | 59.0%  | 47.5%     | 49.2%  | 59.0%  | 46.7%     | 49.4%          | 20.2%         |
| By Latest Placement Setting                  |        |           |        |        |            |        |        |           |        |        |           |        |        |           |                |               |
| Family Setting                               | >75.5% | 77.7%     | 79.0%  | >87.7% | 78.7%      | 80.5%  | >86.8% | 80.9%     | 81.6%  | 91.0%  | 81.4%     | 82.7%  | 89.7%  | 82.9%     | 83.8%          | <18.9%        |
| Pre-adoptive Home                            | S S    | 1.8%      | 4.5%   | S S    | 1.6%       | 4.0%   | 0.0%   | 1.0%      | 4.5%   | 0.0%   | 1.0%      | 3.8%   | 0.0%   | 0.9%      | 2.9%           | - 10.0 /0     |
| Foster Family Home – Relative                | 20.8%  | 25.3%     | 34.1%  | 23.5%  | 27.3%      | 36.4%  | >31.4% | 28.6%     | 37.1%  | 47.4%  | 30.0%     | 38.7%  | 53.8%  | 33.5%     | 40.8%          | 159.4%        |
| Foster Family Home – Non-Relative            | 54.7%  | 50.7%     | 40.5%  | 64.2%  | 49.8%      | 40.1%  | 55.4%  | 51.3%     | 40.1%  | 43.6%  | 50.4%     | 40.3%  | 35.9%  | 48.5%     | 40.1%          | -34.4%        |
| Congregate Care Setting                      | 18.9%  | 16.0%     | 15.8%  | >0.0%  | 15.5%      | 14.9%  | 12.0%  | 14.0%     | 14.0%  | 7.7%   | 14.2%     | 12.7%  | 10.3%  | 13.1%     | 11.5%          | -45.6%        |
| Group Home                                   | S      | 10.0%     | 9.1%   | S      | 9.6%       | 8.8%   | 12.0%  | 8.8%      | 8.5%   | 6.4%   | 8.6%      | 7.7%   | S      | 8.2%      | 6.7%           | -             |
| Institution                                  | S      | 6.1%      | 6.8%   | 0.0%   | 5.9%       | 6.1%   | 0.0%   | 5.2%      | 5.6%   | 1.3%   | 5.7%      | 5.0%   | s      | 4.9%      | 4.8%           | _             |
| Supervised Independent Living                | S      | 0.8%      | 1.6%   | S      | 0.7%       | 1.5%   | S      | 0.8%      | 1.5%   | 1.3%   | 0.9%      | 1.6%   | 0.0%   | 0.6%      | 1.3%           | _             |
| Runaway                                      | 0.0%   | 0.2%      | 1.4%   | 0.0%   | 0.4%       | 1.4%   | 0.0%   | 0.5%      | 1.4%   | 0.0%   | 0.4%      | 1.4%   | 0.0%   | 0.3%      | 1.9%           | -             |
| Trial Home Visit                             | 0.0%   | 5.2%      | 2.2%   | 0.0%   | 4.8%       | 1.7%   | 0.0%   | 3.8%      | 1.4%   | 0.0%   | 3.0%      | 1.5%   | 0.0%   | 3.1%      | 1.6%           | -             |
| Children Entering Foster Care                |        |           |        |        |            |        |        |           |        |        |           |        |        |           |                |               |
| All Entries into Foster Care During the Year | 30     | 1,602     | 10,567 | 54     | 1,547      | 10,781 | 56     | 1,575     | 10,095 | NA     | 1,381     | 9,448  | 44     | 1,208     | 7,286          | 46.7%         |
| 2                                            |        | 1,002     |        | •      | -f All Ch: |        |        | ,         | •      | •      | 1,001     | 5,115  |        |           | rrently availa |               |