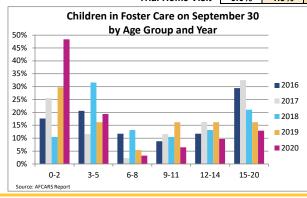

| Indicator                                    |        | 2016      |        |        | 2017       |        |        | 2018      |        |        | 2019      |        |        | 2020      |                | County % Chan |
|----------------------------------------------|--------|-----------|--------|--------|------------|--------|--------|-----------|--------|--------|-----------|--------|--------|-----------|----------------|---------------|
|                                              | County | Rural-Mix | State  | County | Rural-Mix  | State  | County | Rural-Mix | State  | County | Rural-Mix | State  | County | Rural-Mix | State          | 2016 to 2020  |
| Unduplicated Number of Children Served       |        |           |        |        |            |        |        |           |        |        |           |        |        |           |                |               |
| All Children in Foster Care During the Year  | 53     | 3,123     | 24,543 | 81     | 3,258      | 25,381 | 92     | 3,492     | 25,441 | NA     | 3,307     | 24,665 | 78     | 2,928     | 21,689         | 47.2%         |
| (Rate per 1,000 children age 0-20)           | 1.9    | 6.5       | 7.3    | 3.0    | 6.7        | 7.5    | 3.4    | 7.2       | 7.5    | 2.9    | 6.8       | 7.3    | 2.9    | 6.1       | 6.4            |               |
| By Age                                       |        |           |        |        |            |        |        |           |        |        |           |        |        |           |                |               |
| 0-2                                          | S      | 23.8%     | 20.2%  | 21.0%  | 23.6%      | 20.3%  | 18.5%  | 22.1%     | 20.2%  | 24.4%  | 21.9%     | 20.2%  | 32.1%  | 23.6%     | 20.9%          | -             |
| 3-5                                          | S      | 16.5%     | 17.0%  | 21.0%  | 18.3%      | 17.4%  | 21.7%  | 19.6%     | 17.9%  | 23.1%  | 19.2%     | 17.8%  | 20.5%  | 19.9%     | 17.8%          | -             |
| 6-8                                          | S      | 12.2%     | 13.0%  | S      | 12.6%      | 13.3%  | 12.0%  | 14.1%     | 13.4%  | 11.5%  | 14.5%     | 13.8%  | S      | 12.9%     | 13.5%          | -             |
| 9-11                                         | S      | 9.9%      | 11.0%  | S      | 9.8%       | 11.4%  | 12.0%  | 10.8%     | 11.8%  | 12.8%  | 10.9%     | 11.7%  | S      | 10.7%     | 11.7%          | -             |
| 12-14                                        | S      | 11.6%     | 11.2%  | S      | 11.5%      | 11.6%  | <15.3% | 10.9%     | 11.8%  | 10.3%  | 11.8%     | 12.3%  | 14.1%  | 11.6%     | 12.6%          | -             |
| 15-17                                        | 22.6%  | 21.0%     | 19.6%  | 23.5%  | 18.9%      | 18.6%  | 16.3%  | 17.7%     | 18.7%  | 14.1%  | 17.7%     | 18.5%  | 14.1%  | 17.5%     | 17.9%          | -37.7%        |
| 18-20                                        | S      | 5.0%      | 7.9%   | S      | 5.2%       | 7.4%   | S      | 5.0%      | 6.3%   | 3.8%   | 4.0%      | 5.6%   | S      | 3.8%      | 5.6%           | -             |
| Infants (age 0-1)                            | S      | 16.0%     | 12.8%  | S      | 14.6%      | 12.7%  | 12.0%  | 13.9%     | 12.7%  | 11.5%  | 13.6%     | 12.9%  | 21.8%  | 15.4%     | 13.2%          | -             |
| Youth (age 13+)                              | 43.4%  | 34.6%     | 35.5%  | 34.6%  | 32.3%      | 34.0%  | 32.6%  | 30.0%     | 33.1%  | 23.1%  | 29.8%     | 32.6%  | 28.2%  | 29.3%     | 32.3%          | -35.0%        |
| By Race and Ethnicity                        |        |           |        |        |            |        |        |           |        |        |           |        |        |           |                |               |
| Non-Hispanic White                           | 67.9%  | 74.4%     | 42.5%  | 66.7%  | 73.0%      | 42.9%  | 68.5%  | 73.8%     | 43.7%  | 74.4%  | 73.9%     | 43.7%  | 79.5%  | 74.0%     | 44.2%          | 17.0%         |
| Non-Hispanic Black or African American       | S      | 10.7%     | 35.3%  | S      | 11.0%      | 34.9%  | S      | 9.6%      | 33.9%  | 3.8%   | 8.7%      | 33.0%  | S      | 8.1%      | 32.0%          | -             |
| Non-Hispanic Other Race                      | 0.0%   | 1.1%      | 3.3%   | s      | 1.5%       | 2.9%   | s      | 1.6%      | 2.3%   | 6.4%   | 1.9%      | 2.6%   | s      | 3.0%      | 3.6%           | -             |
| Non-Hispanic Two or More Races               | S      | 7.0%      | 5.4%   | s      | 7.3%       | 6.2%   | s      | 8.2%      | 7.1%   | 6.4%   | 8.3%      | 7.7%   | s      | 8.6%      | 8.0%           | -             |
| Hispanic or Latino                           | 20.8%  | 6.7%      | 13.4%  | 14.8%  | 7.1%       | 13.2%  | S      | 6.7%      | 13.0%  | 9.0%   | 7.1%      | 12.9%  | S      | 6.4%      | 12.3%          | -             |
| By Gender                                    |        |           |        |        |            |        |        |           |        |        |           |        |        |           |                |               |
| Male                                         | 50.9%  | 53.5%     | 51.2%  | 50.6%  | 54.2%      | 51.0%  | 42.4%  | 52.9%     | 50.8%  | 41.0%  | 52.5%     | 50.8%  | 41.0%  | 53.3%     | 50.6%          | -19.5%        |
| Female                                       | 49.1%  | 46.5%     | 48.8%  | 49.4%  | 45.8%      | 49.0%  | 57.6%  | 47.1%     | 49.2%  | 59.0%  | 47.5%     | 49.2%  | 59.0%  | 46.7%     | 49.4%          | 20.2%         |
| By Latest Placement Setting                  |        |           |        |        |            |        |        |           |        |        |           |        |        |           |                |               |
| Family Setting                               | >75.5% | 77.7%     | 79.0%  | >87.7% | 78.7%      | 80.5%  | >86.8% | 80.9%     | 81.6%  | 91.0%  | 81.4%     | 82.7%  | 89.7%  | 82.9%     | 83.8%          | <18.9%        |
| Pre-adoptive Home                            | S S    | 1.8%      | 4.5%   | S S    | 1.6%       | 4.0%   | 0.0%   | 1.0%      | 4.5%   | 0.0%   | 1.0%      | 3.8%   | 0.0%   | 0.9%      | 2.9%           | - 10.0 /0     |
| Foster Family Home – Relative                | 20.8%  | 25.3%     | 34.1%  | 23.5%  | 27.3%      | 36.4%  | >31.4% | 28.6%     | 37.1%  | 47.4%  | 30.0%     | 38.7%  | 53.8%  | 33.5%     | 40.8%          | 159.4%        |
| Foster Family Home – Non-Relative            | 54.7%  | 50.7%     | 40.5%  | 64.2%  | 49.8%      | 40.1%  | 55.4%  | 51.3%     | 40.1%  | 43.6%  | 50.4%     | 40.3%  | 35.9%  | 48.5%     | 40.1%          | -34.4%        |
| Congregate Care Setting                      | 18.9%  | 16.0%     | 15.8%  | >0.0%  | 15.5%      | 14.9%  | 12.0%  | 14.0%     | 14.0%  | 7.7%   | 14.2%     | 12.7%  | 10.3%  | 13.1%     | 11.5%          | -45.6%        |
| Group Home                                   | S      | 10.0%     | 9.1%   | S      | 9.6%       | 8.8%   | 12.0%  | 8.8%      | 8.5%   | 6.4%   | 8.6%      | 7.7%   | S      | 8.2%      | 6.7%           | -             |
| Institution                                  | S      | 6.1%      | 6.8%   | 0.0%   | 5.9%       | 6.1%   | 0.0%   | 5.2%      | 5.6%   | 1.3%   | 5.7%      | 5.0%   | s      | 4.9%      | 4.8%           | _             |
| Supervised Independent Living                | S      | 0.8%      | 1.6%   | S      | 0.7%       | 1.5%   | S      | 0.8%      | 1.5%   | 1.3%   | 0.9%      | 1.6%   | 0.0%   | 0.6%      | 1.3%           | _             |
| Runaway                                      | 0.0%   | 0.2%      | 1.4%   | 0.0%   | 0.4%       | 1.4%   | 0.0%   | 0.5%      | 1.4%   | 0.0%   | 0.4%      | 1.4%   | 0.0%   | 0.3%      | 1.9%           | -             |
| Trial Home Visit                             | 0.0%   | 5.2%      | 2.2%   | 0.0%   | 4.8%       | 1.7%   | 0.0%   | 3.8%      | 1.4%   | 0.0%   | 3.0%      | 1.5%   | 0.0%   | 3.1%      | 1.6%           | -             |
| Children Entering Foster Care                |        |           |        |        |            |        |        |           |        |        |           |        |        |           |                |               |
| All Entries into Foster Care During the Year | 30     | 1,602     | 10,567 | 54     | 1,547      | 10,781 | 56     | 1,575     | 10,095 | NA     | 1,381     | 9,448  | 44     | 1,208     | 7,286          | 46.7%         |
| 2                                            |        | 1,002     |        | •      | -f All Ch: |        |        | ,         | •      | •      | 1,001     | 5,115  |        |           | rrently availa |               |

0-2

Source: AFCARS Report

3-5

6-8

9-11

12-14

15-20