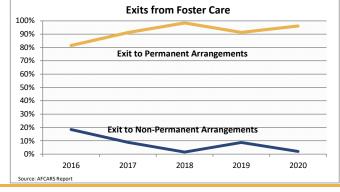

#### **FOSTER CARE - SERVED**

Foster care is meant to be a temporary intervention to assure the safety and well-being of a child. A child who spends long periods in foster care is more likely than other children to drop out of school, have mental health challenges, and experience unemployment and/or homeless as an adult. The following shows the past five years of data regarding children served in foster care during each federal fiscal year.

| Indicator                                    |        | 2016      |        |        | 2017       |        |        | 2018      |        |        | 2019      |        |        | 2020      |                | County % Chan |
|----------------------------------------------|--------|-----------|--------|--------|------------|--------|--------|-----------|--------|--------|-----------|--------|--------|-----------|----------------|---------------|
|                                              | County | Rural-Mix | State  | County | Rural-Mix  | State  | County | Rural-Mix | State  | County | Rural-Mix | State  | County | Rural-Mix | State          | 2016 to 2020  |
| Unduplicated Number of Children Served       |        |           |        |        |            |        |        |           |        |        |           |        |        |           |                |               |
| All Children in Foster Care During the Year  | 53     | 3,123     | 24,543 | 81     | 3,258      | 25,381 | 92     | 3,492     | 25,441 | NA     | 3,307     | 24,665 | 78     | 2,928     | 21,689         | 47.2%         |
| (Rate per 1,000 children age 0-20)           | 1.9    | 6.5       | 7.3    | 3.0    | 6.7        | 7.5    | 3.4    | 7.2       | 7.5    | 2.9    | 6.8       | 7.3    | 2.9    | 6.1       | 6.4            |               |
| By Age                                       |        |           |        |        |            |        |        |           |        |        |           |        |        |           |                |               |
| 0-2                                          | S      | 23.8%     | 20.2%  | 21.0%  | 23.6%      | 20.3%  | 18.5%  | 22.1%     | 20.2%  | 24.4%  | 21.9%     | 20.2%  | 32.1%  | 23.6%     | 20.9%          | -             |
| 3-5                                          | S      | 16.5%     | 17.0%  | 21.0%  | 18.3%      | 17.4%  | 21.7%  | 19.6%     | 17.9%  | 23.1%  | 19.2%     | 17.8%  | 20.5%  | 19.9%     | 17.8%          | -             |
| 6-8                                          | S      | 12.2%     | 13.0%  | S      | 12.6%      | 13.3%  | 12.0%  | 14.1%     | 13.4%  | 11.5%  | 14.5%     | 13.8%  | S      | 12.9%     | 13.5%          | -             |
| 9-11                                         | S      | 9.9%      | 11.0%  | S      | 9.8%       | 11.4%  | 12.0%  | 10.8%     | 11.8%  | 12.8%  | 10.9%     | 11.7%  | S      | 10.7%     | 11.7%          | -             |
| 12-14                                        | S      | 11.6%     | 11.2%  | S      | 11.5%      | 11.6%  | <15.3% | 10.9%     | 11.8%  | 10.3%  | 11.8%     | 12.3%  | 14.1%  | 11.6%     | 12.6%          | -             |
| 15-17                                        | 22.6%  | 21.0%     | 19.6%  | 23.5%  | 18.9%      | 18.6%  | 16.3%  | 17.7%     | 18.7%  | 14.1%  | 17.7%     | 18.5%  | 14.1%  | 17.5%     | 17.9%          | -37.7%        |
| 18-20                                        | S      | 5.0%      | 7.9%   | S      | 5.2%       | 7.4%   | S      | 5.0%      | 6.3%   | 3.8%   | 4.0%      | 5.6%   | S      | 3.8%      | 5.6%           | -             |
| Infants (age 0-1)                            | S      | 16.0%     | 12.8%  | S      | 14.6%      | 12.7%  | 12.0%  | 13.9%     | 12.7%  | 11.5%  | 13.6%     | 12.9%  | 21.8%  | 15.4%     | 13.2%          | -             |
| Youth (age 13+)                              | 43.4%  | 34.6%     | 35.5%  | 34.6%  | 32.3%      | 34.0%  | 32.6%  | 30.0%     | 33.1%  | 23.1%  | 29.8%     | 32.6%  | 28.2%  | 29.3%     | 32.3%          | -35.0%        |
| By Race and Ethnicity                        |        |           |        |        |            |        |        |           |        |        |           |        |        |           |                |               |
| Non-Hispanic White                           | 67.9%  | 74.4%     | 42.5%  | 66.7%  | 73.0%      | 42.9%  | 68.5%  | 73.8%     | 43.7%  | 74.4%  | 73.9%     | 43.7%  | 79.5%  | 74.0%     | 44.2%          | 17.0%         |
| Non-Hispanic Black or African American       | S      | 10.7%     | 35.3%  | S      | 11.0%      | 34.9%  | S      | 9.6%      | 33.9%  | 3.8%   | 8.7%      | 33.0%  | S      | 8.1%      | 32.0%          | -             |
| Non-Hispanic Other Race                      | 0.0%   | 1.1%      | 3.3%   | s      | 1.5%       | 2.9%   | s      | 1.6%      | 2.3%   | 6.4%   | 1.9%      | 2.6%   | s      | 3.0%      | 3.6%           | -             |
| Non-Hispanic Two or More Races               | S      | 7.0%      | 5.4%   | s      | 7.3%       | 6.2%   | s      | 8.2%      | 7.1%   | 6.4%   | 8.3%      | 7.7%   | s      | 8.6%      | 8.0%           | -             |
| Hispanic or Latino                           | 20.8%  | 6.7%      | 13.4%  | 14.8%  | 7.1%       | 13.2%  | S      | 6.7%      | 13.0%  | 9.0%   | 7.1%      | 12.9%  | S      | 6.4%      | 12.3%          | -             |
| By Gender                                    |        |           |        |        |            |        |        |           |        |        |           |        |        |           |                |               |
| Male                                         | 50.9%  | 53.5%     | 51.2%  | 50.6%  | 54.2%      | 51.0%  | 42.4%  | 52.9%     | 50.8%  | 41.0%  | 52.5%     | 50.8%  | 41.0%  | 53.3%     | 50.6%          | -19.5%        |
| Female                                       | 49.1%  | 46.5%     | 48.8%  | 49.4%  | 45.8%      | 49.0%  | 57.6%  | 47.1%     | 49.2%  | 59.0%  | 47.5%     | 49.2%  | 59.0%  | 46.7%     | 49.4%          | 20.2%         |
| By Latest Placement Setting                  |        |           |        |        |            |        |        |           |        |        |           |        |        |           |                |               |
| Family Setting                               | >75.5% | 77.7%     | 79.0%  | >87.7% | 78.7%      | 80.5%  | >86.8% | 80.9%     | 81.6%  | 91.0%  | 81.4%     | 82.7%  | 89.7%  | 82.9%     | 83.8%          | <18.9%        |
| Pre-adoptive Home                            | S S    | 1.8%      | 4.5%   | S S    | 1.6%       | 4.0%   | 0.0%   | 1.0%      | 4.5%   | 0.0%   | 1.0%      | 3.8%   | 0.0%   | 0.9%      | 2.9%           | - 10.0 /0     |
| Foster Family Home – Relative                | 20.8%  | 25.3%     | 34.1%  | 23.5%  | 27.3%      | 36.4%  | >31.4% | 28.6%     | 37.1%  | 47.4%  | 30.0%     | 38.7%  | 53.8%  | 33.5%     | 40.8%          | 159.4%        |
| Foster Family Home – Non-Relative            | 54.7%  | 50.7%     | 40.5%  | 64.2%  | 49.8%      | 40.1%  | 55.4%  | 51.3%     | 40.1%  | 43.6%  | 50.4%     | 40.3%  | 35.9%  | 48.5%     | 40.1%          | -34.4%        |
| Congregate Care Setting                      | 18.9%  | 16.0%     | 15.8%  | >0.0%  | 15.5%      | 14.9%  | 12.0%  | 14.0%     | 14.0%  | 7.7%   | 14.2%     | 12.7%  | 10.3%  | 13.1%     | 11.5%          | -45.6%        |
| Group Home                                   | S      | 10.0%     | 9.1%   | S      | 9.6%       | 8.8%   | 12.0%  | 8.8%      | 8.5%   | 6.4%   | 8.6%      | 7.7%   | S      | 8.2%      | 6.7%           | -             |
| Institution                                  | S      | 6.1%      | 6.8%   | 0.0%   | 5.9%       | 6.1%   | 0.0%   | 5.2%      | 5.6%   | 1.3%   | 5.7%      | 5.0%   | s      | 4.9%      | 4.8%           | _             |
| Supervised Independent Living                | S      | 0.8%      | 1.6%   | S      | 0.7%       | 1.5%   | S      | 0.8%      | 1.5%   | 1.3%   | 0.9%      | 1.6%   | 0.0%   | 0.6%      | 1.3%           | _             |
| Runaway                                      | 0.0%   | 0.2%      | 1.4%   | 0.0%   | 0.4%       | 1.4%   | 0.0%   | 0.5%      | 1.4%   | 0.0%   | 0.4%      | 1.4%   | 0.0%   | 0.3%      | 1.9%           | -             |
| Trial Home Visit                             | 0.0%   | 5.2%      | 2.2%   | 0.0%   | 4.8%       | 1.7%   | 0.0%   | 3.8%      | 1.4%   | 0.0%   | 3.0%      | 1.5%   | 0.0%   | 3.1%      | 1.6%           | -             |
| Children Entering Foster Care                |        |           |        |        |            |        |        |           |        |        |           |        |        |           |                |               |
| All Entries into Foster Care During the Year | 30     | 1,602     | 10,567 | 54     | 1,547      | 10,781 | 56     | 1,575     | 10,095 | NA     | 1,381     | 9,448  | 44     | 1,208     | 7,286          | 46.7%         |
| 2                                            |        | 1,002     |        | •      | -f All Ch: |        |        | ,         | •      | •      | 1,001     | 5,115  |        |           | rrently availa |               |