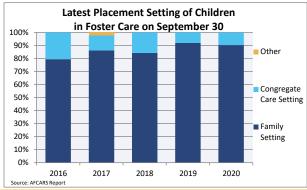

| Indicator                                    |        | 2016      |        |        | 2017       |        |        | 2018      |        |        | 2019      |        |        | 2020      |                | County % Chan |
|----------------------------------------------|--------|-----------|--------|--------|------------|--------|--------|-----------|--------|--------|-----------|--------|--------|-----------|----------------|---------------|
|                                              | County | Rural-Mix | State  | County | Rural-Mix  | State  | County | Rural-Mix | State  | County | Rural-Mix | State  | County | Rural-Mix | State          | 2016 to 2020  |
| Unduplicated Number of Children Served       |        |           |        |        |            |        |        |           |        |        |           |        |        |           |                |               |
| All Children in Foster Care During the Year  | 53     | 3,123     | 24,543 | 81     | 3,258      | 25,381 | 92     | 3,492     | 25,441 | NA     | 3,307     | 24,665 | 78     | 2,928     | 21,689         | 47.2%         |
| (Rate per 1,000 children age 0-20)           | 1.9    | 6.5       | 7.3    | 3.0    | 6.7        | 7.5    | 3.4    | 7.2       | 7.5    | 2.9    | 6.8       | 7.3    | 2.9    | 6.1       | 6.4            |               |
| By Age                                       |        |           |        |        |            |        |        |           |        |        |           |        |        |           |                |               |
| 0-2                                          | S      | 23.8%     | 20.2%  | 21.0%  | 23.6%      | 20.3%  | 18.5%  | 22.1%     | 20.2%  | 24.4%  | 21.9%     | 20.2%  | 32.1%  | 23.6%     | 20.9%          | -             |
| 3-5                                          | S      | 16.5%     | 17.0%  | 21.0%  | 18.3%      | 17.4%  | 21.7%  | 19.6%     | 17.9%  | 23.1%  | 19.2%     | 17.8%  | 20.5%  | 19.9%     | 17.8%          | -             |
| 6-8                                          | S      | 12.2%     | 13.0%  | S      | 12.6%      | 13.3%  | 12.0%  | 14.1%     | 13.4%  | 11.5%  | 14.5%     | 13.8%  | S      | 12.9%     | 13.5%          | -             |
| 9-11                                         | S      | 9.9%      | 11.0%  | S      | 9.8%       | 11.4%  | 12.0%  | 10.8%     | 11.8%  | 12.8%  | 10.9%     | 11.7%  | S      | 10.7%     | 11.7%          | -             |
| 12-14                                        | S      | 11.6%     | 11.2%  | S      | 11.5%      | 11.6%  | <15.3% | 10.9%     | 11.8%  | 10.3%  | 11.8%     | 12.3%  | 14.1%  | 11.6%     | 12.6%          | -             |
| 15-17                                        | 22.6%  | 21.0%     | 19.6%  | 23.5%  | 18.9%      | 18.6%  | 16.3%  | 17.7%     | 18.7%  | 14.1%  | 17.7%     | 18.5%  | 14.1%  | 17.5%     | 17.9%          | -37.7%        |
| 18-20                                        | S      | 5.0%      | 7.9%   | S      | 5.2%       | 7.4%   | S      | 5.0%      | 6.3%   | 3.8%   | 4.0%      | 5.6%   | S      | 3.8%      | 5.6%           | -             |
| Infants (age 0-1)                            | S      | 16.0%     | 12.8%  | S      | 14.6%      | 12.7%  | 12.0%  | 13.9%     | 12.7%  | 11.5%  | 13.6%     | 12.9%  | 21.8%  | 15.4%     | 13.2%          | -             |
| Youth (age 13+)                              | 43.4%  | 34.6%     | 35.5%  | 34.6%  | 32.3%      | 34.0%  | 32.6%  | 30.0%     | 33.1%  | 23.1%  | 29.8%     | 32.6%  | 28.2%  | 29.3%     | 32.3%          | -35.0%        |
| By Race and Ethnicity                        |        |           |        |        |            |        |        |           |        |        |           |        |        |           |                |               |
| Non-Hispanic White                           | 67.9%  | 74.4%     | 42.5%  | 66.7%  | 73.0%      | 42.9%  | 68.5%  | 73.8%     | 43.7%  | 74.4%  | 73.9%     | 43.7%  | 79.5%  | 74.0%     | 44.2%          | 17.0%         |
| Non-Hispanic Black or African American       | S      | 10.7%     | 35.3%  | S      | 11.0%      | 34.9%  | S      | 9.6%      | 33.9%  | 3.8%   | 8.7%      | 33.0%  | S      | 8.1%      | 32.0%          | -             |
| Non-Hispanic Other Race                      | 0.0%   | 1.1%      | 3.3%   | s      | 1.5%       | 2.9%   | s      | 1.6%      | 2.3%   | 6.4%   | 1.9%      | 2.6%   | s      | 3.0%      | 3.6%           | -             |
| Non-Hispanic Two or More Races               | S      | 7.0%      | 5.4%   | s      | 7.3%       | 6.2%   | s      | 8.2%      | 7.1%   | 6.4%   | 8.3%      | 7.7%   | s      | 8.6%      | 8.0%           | -             |
| Hispanic or Latino                           | 20.8%  | 6.7%      | 13.4%  | 14.8%  | 7.1%       | 13.2%  | S      | 6.7%      | 13.0%  | 9.0%   | 7.1%      | 12.9%  | S      | 6.4%      | 12.3%          | -             |
| By Gender                                    |        |           |        |        |            |        |        |           |        |        |           |        |        |           |                |               |
| Male                                         | 50.9%  | 53.5%     | 51.2%  | 50.6%  | 54.2%      | 51.0%  | 42.4%  | 52.9%     | 50.8%  | 41.0%  | 52.5%     | 50.8%  | 41.0%  | 53.3%     | 50.6%          | -19.5%        |
| Female                                       | 49.1%  | 46.5%     | 48.8%  | 49.4%  | 45.8%      | 49.0%  | 57.6%  | 47.1%     | 49.2%  | 59.0%  | 47.5%     | 49.2%  | 59.0%  | 46.7%     | 49.4%          | 20.2%         |
| By Latest Placement Setting                  |        |           |        |        |            |        |        |           |        |        |           |        |        |           |                |               |
| Family Setting                               | >75.5% | 77.7%     | 79.0%  | >87.7% | 78.7%      | 80.5%  | >86.8% | 80.9%     | 81.6%  | 91.0%  | 81.4%     | 82.7%  | 89.7%  | 82.9%     | 83.8%          | <18.9%        |
| Pre-adoptive Home                            | S S    | 1.8%      | 4.5%   | S S    | 1.6%       | 4.0%   | 0.0%   | 1.0%      | 4.5%   | 0.0%   | 1.0%      | 3.8%   | 0.0%   | 0.9%      | 2.9%           | - 10.0 /0     |
| Foster Family Home – Relative                | 20.8%  | 25.3%     | 34.1%  | 23.5%  | 27.3%      | 36.4%  | >31.4% | 28.6%     | 37.1%  | 47.4%  | 30.0%     | 38.7%  | 53.8%  | 33.5%     | 40.8%          | 159.4%        |
| Foster Family Home – Non-Relative            | 54.7%  | 50.7%     | 40.5%  | 64.2%  | 49.8%      | 40.1%  | 55.4%  | 51.3%     | 40.1%  | 43.6%  | 50.4%     | 40.3%  | 35.9%  | 48.5%     | 40.1%          | -34.4%        |
| Congregate Care Setting                      | 18.9%  | 16.0%     | 15.8%  | >0.0%  | 15.5%      | 14.9%  | 12.0%  | 14.0%     | 14.0%  | 7.7%   | 14.2%     | 12.7%  | 10.3%  | 13.1%     | 11.5%          | -45.6%        |
| Group Home                                   | S      | 10.0%     | 9.1%   | S      | 9.6%       | 8.8%   | 12.0%  | 8.8%      | 8.5%   | 6.4%   | 8.6%      | 7.7%   | S      | 8.2%      | 6.7%           | -             |
| Institution                                  | S      | 6.1%      | 6.8%   | 0.0%   | 5.9%       | 6.1%   | 0.0%   | 5.2%      | 5.6%   | 1.3%   | 5.7%      | 5.0%   | s      | 4.9%      | 4.8%           | _             |
| Supervised Independent Living                | S      | 0.8%      | 1.6%   | S      | 0.7%       | 1.5%   | S      | 0.8%      | 1.5%   | 1.3%   | 0.9%      | 1.6%   | 0.0%   | 0.6%      | 1.3%           | _             |
| Runaway                                      | 0.0%   | 0.2%      | 1.4%   | 0.0%   | 0.4%       | 1.4%   | 0.0%   | 0.5%      | 1.4%   | 0.0%   | 0.4%      | 1.4%   | 0.0%   | 0.3%      | 1.9%           | -             |
| Trial Home Visit                             | 0.0%   | 5.2%      | 2.2%   | 0.0%   | 4.8%       | 1.7%   | 0.0%   | 3.8%      | 1.4%   | 0.0%   | 3.0%      | 1.5%   | 0.0%   | 3.1%      | 1.6%           | -             |
| Children Entering Foster Care                |        |           |        |        |            |        |        |           |        |        |           |        |        |           |                |               |
| All Entries into Foster Care During the Year | 30     | 1,602     | 10,567 | 54     | 1,547      | 10,781 | 56     | 1,575     | 10,095 | NA     | 1,381     | 9,448  | 44     | 1,208     | 7,286          | 46.7%         |
| 2                                            |        | 1,002     |        | •      | -f All Ch: |        |        | ,         | •      | •      | 1,001     | 5,115  |        |           | rrently availa |               |

Percent of All Children Served by Placement Setting, 2020

County

RuralMix

State

0% 20% 40% 60% 80% 100%

Family Setting Group Home Institution
Congregate Care

NA = Data not currently available

S = rate suppressed due to count less than 11 persons

2016

Source: AFCARS Report

2017

2018

2019

2020