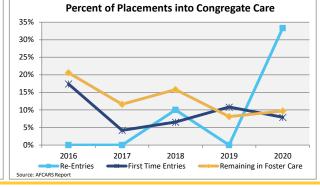

#### **FOSTER CARE - FIRST TIME ENTRIES**

Data on first time entries provides information on children who have just begun their foster care experience during the past federal fiscal year. How the child welfare system is serving them may say something about current system practice and decision making.

| comouning about carroin eye | to praotioo ana o                    |                  | 2016                |                     |                     | 2017                |                     |                     | 2018               |                     |                     | 2019             |                     |            | 2020                |                  | County % Change                      |
|-----------------------------|--------------------------------------|------------------|---------------------|---------------------|---------------------|---------------------|---------------------|---------------------|--------------------|---------------------|---------------------|------------------|---------------------|------------|---------------------|------------------|--------------------------------------|
| Indicator                   |                                      | County           | Rural-Mix           | State               | County              | Rural-Mix           | State               | County              | Rural-Mix          | State               | County              |                  | State               | County     | Rural-Mix           | State            | 2016 to 2020                         |
| Children Entering for the F | irst Time                            |                  |                     |                     |                     |                     |                     |                     |                    |                     |                     |                  |                     |            |                     |                  |                                      |
| First Time Entri            | es During the Year                   | 23               | 1,291               | 8,082               | 48                  | 1,235               | 8,438               | 46                  | 1,252              | 7,626               | NA                  | 1,101            | 7,266               | 38         | 979                 | 5,540            | 65.2%                                |
| (Rate per 1,000             | children age 0-20)                   | 0.8              | 2.7                 | 2.4                 | 1.8                 | 2.6                 | 2.5                 | 1.7                 | 2.6                | 2.3                 | 1.4                 | 2.3              | 2.2                 | 1.4        | 2.0                 | 1.6              | 03.270                               |
| First Time Entries as Pe    | ercent of All Entries                | 76.7%            | 80.6%               | 76.5%               | 88.9%               | 79.8%               | 78.3%               | 82.1%               | 79.5%              | 75.5%               | 82.2%               | 79.7%            | 76.9%               | 86.4%      | 81.0%               | 76.0%            | 12.6%                                |
| By Age                      |                                      |                  |                     |                     | 1                   |                     |                     | 1                   |                    |                     | 1                   |                  |                     |            |                     |                  |                                      |
| by Age                      | 0-2                                  | S                | 36.3%               | 33.3%               | 25.0%               | 33.5%               | 33.2%               | 26.1%               | 33.1%              | 34.4%               | 45.9%               | 35.1%            | 35.1%               | 44.7%      | 38.3%               | 38.2%            | _                                    |
|                             | 3-5                                  | S                | 14.3%               | 14.7%               | 22.9%               | 17.1%               | 15.3%               | S                   | 17.8%              | 15.4%               | 13.5%               | 14.5%            | 14.8%               | S          | 16.8%               | 14.5%            | -                                    |
|                             | 6-8                                  | S                | 11.9%               | 12.5%               | S                   | 10.9%               | 11.9%               | S                   | 12.1%              | 11.5%               | 10.8%               | 11.4%            | 11.8%               | S          | 9.2%                | 11.4%            | -                                    |
|                             | 9-11                                 | S                | 7.7%                | 9.6%                | S                   | 8.7%                | 10.1%               | S                   | 10.7%              | 10.3%               | 10.8%               | 9.7%             | 10.7%               | S          | 8.1%                | 9.7%             | -                                    |
|                             | 12-14                                | S                | 11.4%               | 12.6%               | S                   | 13.8%               | 13.1%               | S                   | 12.1%              | 12.8%               | 8.1%                | 13.4%            | 12.9%               | S          | 12.6%               | 12.5%            | -                                    |
|                             | 15-20                                | S                | 18.6%               | 17.4%               | S                   | 16.0%               | 16.5%               | S                   | 14.1%              | 15.6%               | 10.8%               | 15.9%            | 14.6%               | S          | 15.1%               | 13.7%            | -                                    |
|                             | Infants (age 0-1)<br>Youth (age 13+) | S<br>S           | 29.0%<br>27.2%      | 26.3%<br>26.6%      | S<br>29.2%          | 26.2%<br>26.0%      | 26.5%<br>26.0%      | S<br>S              | 26.4%<br>23.1%     | 28.0%<br>24.7%      | 29.7%<br>13.5%      | 28.1%<br>21.7%   | 29.1%<br>19.5%      | 36.8%<br>S | 32.3%<br>24.2%      | 31.7%<br>22.6%   | -                                    |
|                             | roulli (age 15+)                     | _ 3              | 21.270              | 20.0%               | 29.2%               | 20.0%               | 20.0%               | 3                   | 23.1%              | 24.1%               | 13.5%               | 21.770           | 19.5%               | 3          | 24.2%               | 22.0%            | -                                    |
| By Race and Ethnicity       |                                      |                  |                     |                     |                     |                     |                     |                     |                    |                     |                     |                  |                     |            |                     |                  |                                      |
|                             | n-Hispanic White                     | <69.7%           | 74.3%               | 49.4%               | 64.6%               | 70.5%               | 47.6%               | 69.6%               | 73.8%              | 48.3%               | 75.7%               | 74.2%            | 47.6%               | 73.7%      | 72.3%               | 49.7%            | -                                    |
| Non-Hispanic Black or A     |                                      | 0.0%             | 9.5%                | 28.6%               | S                   | 13.4%               | 29.7%               | S                   | 9.7%               | 29.3%               | 0.0%                | 9.4%             | 28.4%               | S          | 8.3%                | 25.2%            | -                                    |
|                             | panic Other Race                     | 0.0%             | 1.6%                | 4.1%                | S                   | 2.6%                | 3.4%                | S                   | 1.9%               | 2.7%                | 2.7%                | 3.2%             | 3.7%                | 0.0%       | 4.5%                | 5.3%             | -                                    |
| Non-Hispanic Tw             | o or More Races                      | 0.0%<br>S        | 7.0%<br>7.6%        | 5.4%<br>12.6%       | S<br>S              | 6.7%<br>6.7%        | 6.3%<br>13.0%       | S<br>S              | 9.2%<br>5.4%       | 7.7%<br>12.0%       | 5.4%<br>16.2%       | 6.5%<br>6.7%     | 7.7%<br>12.6%       | S<br>S     | 7.8%<br>7.2%        | 8.2%<br>11.6%    | -                                    |
|                             | iispanic or Launo                    |                  | 7.070               | 12.070              | 3                   | 0.770               | 13.0%               | 3                   | 3.470              | 12.070              | 10.270              | 0.770            | 12.070              | 3          | 1.270               | 11.070           | -                                    |
| By Gender                   |                                      |                  |                     |                     |                     |                     |                     |                     |                    |                     |                     |                  |                     |            |                     |                  |                                      |
|                             | Male                                 | S                | 53.1%               | 50.8%               | 47.9%               | 54.0%               | 51.0%               | 39.1%               | 51.7%              | 50.7%               | 45.9%               | 52.5%            | 50.8%               | 42.1%      | 53.8%               | 50.5%            | -                                    |
|                             | Female                               | >65.1%           | 46.9%               | 49.2%               | 52.1%               | 46.0%               | 49.0%               | 60.9%               | 48.3%              | 49.3%               | 54.1%               | 47.5%            | 49.2%               | 57.9%      | 46.2%               | 49.5%            | <-11.1%                              |
| By First Reported Placen    | ment Setting                         |                  |                     |                     |                     |                     |                     |                     |                    |                     | 1                   |                  |                     |            |                     |                  |                                      |
|                             | Family Setting                       | >56.5%           | 82.3%               | 82.3%               | >75.0%              | >83.6%              | 83.6%               | >93.4%              | 83.4%              | 83.8%               | 89.2%               | 81.4%            | 85.7%               | >71.1%     | 85.5%               | >87.5%           | _                                    |
| Pro                         | e-adoptive Home                      | 0.0%             | 0.2%                | 0.2%                | 0.0%                | S                   | 0.3%                | 0.0%                | 0.0%               | 0.2%                | 0.0%                | 0.0%             | 0.4%                | 0.0%       | 0.0%                | S                | -                                    |
|                             | Home – Relative                      | S                | 37.5%               | 37.5%               | S                   | 31.9%               | 39.1%               | 37.0%               | 32.3%              | 39.9%               | 51.4%               | 30.6%            | 41.6%               | 71.1%      | 38.3%               | 44.3%            | -                                    |
| Foster Family Hom           |                                      | 56.5%            | 44.6%               | 44.6%               | 75.0%               | 51.7%               | 44.2%               | 56.5%               | 51.0%              | 43.7%               | 37.8%               | 50.8%            | 43.7%               | S          | 47.2%               | 43.1%            | -                                    |
| Congre                      | gate Care Setting                    | >0.0%            | 15.9%               | 15.9%               | >0.0%               | 14.7%               | 15.0%               | >0.0%               | 14.1%              | 14.3%               | 10.8%               | 17.2%            | 12.7%               | >7.8%      | 13.2%               | 10.6%            | -                                    |
|                             | Group Home                           | S                | 9.7%                | 9.7%                | S<br>0.00/          | 8.7%                | 9.1%                | S<br>0.00/          | 9.7%               | 9.4%                | 5.4%                | 10.3%            | 8.5%                | S<br>S     | 8.7%                | 7.2%             | -                                    |
| Supervised In               | Institution dependent Living         | 0.0%<br><b>S</b> | 6.2%<br><b>0.2%</b> | 6.2%<br><b>0.2%</b> | 0.0%<br><b>0.0%</b> | 6.0%<br><b>0.0%</b> | 5.9%<br><b>0.2%</b> | 0.0%<br><b>0.0%</b> | 4.4%<br>0.0%       | 4.9%<br><b>0.2%</b> | 5.4%<br><b>0.0%</b> | 6.9%<br><b>S</b> | 4.2%<br><b>0.2%</b> | 0.0%       | 4.5%<br><b>0.0%</b> | 3.4%<br><b>S</b> | -                                    |
| Superviseu ili              | Runaway                              | 0.0%             | 0.6%                | 0.2 %               | 0.0%                | 0.0%                | 0.5%                | 0.0%                | 0.0 / <sub>0</sub> | 0.2%                | 0.0%                | 0.0%             | 0.2%                | 0.0%       | 0.0%                | 0.8%             | -                                    |
|                             | Trial Home Visit                     | 0.0%             | 1.0%                | 1.0%                | 0.0%                | <1.6%               | 0.8%                | 0.0%                | <2.3%              | 1.1%                | 0.0%                | <1.4%            | 0.6%                | 0.0%       | 1.3%                | 0.9%             | -                                    |
|                             |                                      | Childua          | Ft                  | ~ [~~               | Carra               |                     |                     |                     |                    |                     | First Ti            | me Entri         | es into Fo          | oster Car  | 2                   |                  | NA = Data not currently<br>available |
|                             | 100%                                 | Cilliare         | n Enterin           | g roster            | Care                |                     |                     |                     | 50% —              |                     | by Ag               | e Group          | and Year            | of Entry   |                     |                  | S = rate suppressed                  |
|                             |                                      |                  |                     |                     |                     |                     |                     |                     | 45%                |                     |                     |                  |                     |            |                     |                  | due to count less than               |
|                             | 80% —                                |                  |                     |                     | _                   |                     |                     |                     | 40%                |                     |                     |                  |                     |            |                     |                  | 11 persons                           |
|                             |                                      |                  |                     |                     |                     |                     |                     |                     | 35%                |                     |                     |                  |                     |            |                     |                  |                                      |
|                             | 60%                                  |                  |                     |                     |                     |                     |                     |                     | 30%                | _                   |                     |                  |                     |            |                     | 2016             |                                      |
|                             |                                      |                  |                     |                     |                     | ■ Re                | e-Entries           |                     | 25%                | -                   |                     |                  |                     |            |                     | 2017             |                                      |
|                             | 40%                                  |                  |                     |                     |                     |                     |                     |                     | 20% —              | _                   |                     |                  |                     |            |                     | ■ 2018           |                                      |
|                             |                                      |                  |                     |                     |                     |                     |                     |                     | 15%                |                     |                     |                  |                     |            |                     |                  |                                      |
|                             | 20% —                                |                  |                     |                     |                     | _                   | rst Time            |                     | 10%                |                     |                     |                  |                     |            |                     | 2019             |                                      |
|                             | 77%                                  | 89%              | 82%                 | 829                 | 6 8                 |                     | ntries<br>ncluding  |                     | 5%                 |                     |                     |                  |                     |            |                     | ■ 2020           |                                      |
|                             | 0%                                   | 05/0             | 0E70                | 92/                 |                     |                     | ercent)             |                     | 0% 🕌               |                     |                     |                  |                     |            |                     |                  |                                      |

#### **FOSTER CARE - RE-ENTRIES**

Data on re-entries provides information on children who come back into foster care because of new or continuing challenges at home. Some children experience numerous foster care episodes or cycle in and out of the system. Others can experience large spans of time between foster care episodes, which is why the age of children who re-enter is typically older.