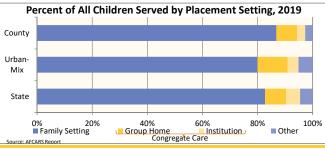

### **FOSTER CARE - SERVED**

Foster care is meant to be a temporary intervention to assure the safety and well-being of a child. A child who spends long periods in foster care is more likely than other children to drop out of school, have mental health challenges, and experience unemployment and/or homeless as an adult. The following shows the past five years of data regarding children served in foster care during each federal fiscal year.

| Indicator                                    |        | 2015      |        |        | 2016      |        |        | 2017      |        |        | 2018      |        |        | 2019      |        | County % Char |
|----------------------------------------------|--------|-----------|--------|--------|-----------|--------|--------|-----------|--------|--------|-----------|--------|--------|-----------|--------|---------------|
|                                              | County | Urban-Mix | State  | 2015 to 2019  |
| Unduplicated Number of Children Served       |        |           |        |        |           |        |        |           |        |        |           |        |        |           |        |               |
| All Children in Foster Care During the Year  | 991    | 4,024     | 22,980 | 979    | 4,141     | 24,543 | 1,014  | 4,312     | 25,381 | 957    | 4,264     | 25,441 | ND     | 3,986     | 24,665 | -             |
| (Rate per 1,000 children age 0-20)           | 8.4    | 5.8       | 6.8    | 8.3    | 6.0       | 7.3    | 8.6    | 6.3       | 7.5    | 8.1    | 6.2       | 7.5    | 6.5    | 5.8       | 7.3    |               |
| By Age                                       |        |           |        |        |           |        | l      |           |        | l      |           |        |        |           |        |               |
| 0-2                                          | 26.4%  | 20.9%     | 19.9%  | 27.2%  | 21.9%     | 20.2%  | 25.1%  | 22.3%     | 20.3%  | 25.7%  | 22.1%     | 20.2%  | 26.6%  | 21.3%     | 20.2%  | 0.5%          |
| 3-5                                          | 16.6%  | 17.4%     | 17.1%  | 18.7%  | 17.2%     | 17.0%  | 19.1%  | 17.2%     | 17.4%  | 19.9%  | 18.0%     | 17.9%  | 20.0%  | 18.4%     | 17.8%  | 20.1%         |
| 6-8                                          | 13.2%  | 13.4%     | 12.9%  | 13.3%  | 13.1%     | 13.0%  | 14.2%  | 13.1%     | 13.3%  | 14.0%  | 12.7%     | 13.4%  | 14.2%  | 13.2%     | 13.8%  | 7.4%          |
| 9-11                                         | 9.4%   | 9.7%      | 10.0%  | 10.8%  | 10.7%     | 11.0%  | 12.6%  | 11.5%     | 11.4%  | 13.3%  | 11.5%     | 11.8%  | 11.9%  | 10.6%     | 11.7%  | 26.5%         |
| 12-14                                        | 8.8%   | 11.0%     | 11.4%  | 8.9%   | 10.9%     | 11.2%  | 9.5%   | 10.1%     | 11.6%  | 9.3%   | 10.8%     | 11.8%  | 9.7%   | 11.9%     | 12.3%  | 10.2%         |
| 15-17                                        | 18.8%  | 20.5%     | 20.4%  | 13.7%  | 18.9%     | 19.6%  | 13.3%  | 18.5%     | 18.6%  | 13.0%  | 18.0%     | 18.7%  | 13.0%  | 18.2%     | 18.5%  | -30.6%        |
| 18-20                                        | 6.8%   | 7.0%      | 8.3%   | 7.5%   | 7.2%      | 7.9%   | 6.1%   | 7.3%      | 7.4%   | 4.9%   | 6.8%      | 6.3%   | 4.6%   | 6.4%      | 5.6%   | -31.3%        |
| Infants (age 0-1)                            | 17.9%  | 13.5%     | 12.8%  | 18.7%  | 14.4%     | 12.8%  | 16.4%  | 14.4%     | 12.7%  | 16.8%  | 14.3%     | 12.7%  | 17.9%  | 13.9%     | 12.9%  | 0.4%          |
| Youth (age 13+)                              | 31.0%  | 35.2%     | 36.7%  | 27.3%  | 34.1%     | 35.5%  | 25.9%  | 33.0%     | 34.0%  | 24.1%  | 31.9%     | 33.1%  | 23.6%  | 32.6%     | 32.6%  | -23.8%        |
| By Race and Ethnicity                        |        |           |        |        |           |        | I      |           |        | I      |           |        |        |           |        |               |
| Non-Hispanic White                           | 33.1%  | 56.0%     | 40.9%  | 33.9%  | 57.5%     | 42.5%  | 37.6%  | 57.1%     | 42.9%  | 38.9%  | 56.2%     | 43.7%  | 39.5%  | 55.6%     | 43.7%  | 19.3%         |
| Non-Hispanic Black or African American       | 14.6%  | 15.1%     | 34.6%  | 13.1%  | 12.8%     | 35.3%  | 12.0%  | 12.8%     | 34.9%  | 9.0%   | 12.5%     | 33.9%  | 11.0%  | 12.4%     | 33.0%  | -25.0%        |
| Non-Hispanic Other Race                      | 6.4%   | 3.0%      | 5.9%   | 5.1%   | 2.8%      | 3.3%   | 4.3%   | 2.4%      | 2.9%   | 2.0%   | 2.2%      | 2.3%   | 0.0%   | 2.1%      | 2.6%   | -100.0%       |
| Non-Hispanic Two or More Races               | 0.0%   | 7.9%      | 5.3%   | 0.0%   | 8.4%      | 5.4%   | 0.0%   | 8.8%      | 6.2%   | 3.8%   | 11.2%     | 7.1%   | 5.3%   | 13.1%     | 7.7%   | -             |
| Hispanic or Latino                           | 45.9%  | 18.0%     | 13.4%  | 47.9%  | 18.4%     | 13.4%  | 46.1%  | 18.9%     | 13.2%  | 46.4%  | 18.0%     | 13.0%  | 44.3%  | 16.8%     | 12.9%  | -3.6%         |
| By Gender                                    |        |           |        |        |           |        | l      |           |        | l      |           |        |        |           |        |               |
| Male                                         | 46.9%  | 50.8%     | 51.0%  | 47.8%  | 51.6%     | 51.2%  | 48.5%  | 51.7%     | 51.0%  | 48.6%  | 50.6%     | 50.8%  | 50.8%  | 51.4%     | 50.8%  | 8.3%          |
| Female                                       | 53.1%  | 49.2%     | 49.0%  | 52.2%  | 48.4%     | 48.8%  | 51.5%  | 48.3%     | 49.0%  | 51.4%  | 49.4%     | 49.2%  | 49.2%  | 48.6%     | 49.2%  | -7.4%         |
|                                              |        |           |        |        |           |        |        |           |        |        |           |        |        |           |        |               |
| By Latest Placement Setting Family Setting   | 80.7%  | 77.1%     | 77.1%  | 82.9%  | 78.0%     | 79.0%  | 82.9%  | 78.6%     | 80.5%  | 85.0%  | 79.8%     | 81.6%  | 86.8%  | 80.0%     | 82.7%  | 7.6%          |
| Pre-adoptive Home                            | 0.2%   | 1.8%      | 3.1%   | 0.1%   | 1.1%      | 4.5%   | 0.3%   | 0.8%      | 4.0%   | 0.0%   | 0.9%      | 4.5%   | 0.0%   | 0.9%      | 3.8%   | -100.0%       |
| Foster Family Home – Relative                | 19.3%  | 25.0%     | 31.5%  | 22.6%  | 29.4%     | 34.1%  | 23.3%  | 32.7%     | 36.4%  | 25.1%  | 33.3%     | 37.1%  | 24.0%  | 31.6%     | 38.7%  | 24.5%         |
| Foster Family Home – Non-Relative            | 61.3%  | 50.3%     | 42.5%  | 60.3%  | 47.5%     | 40.5%  | 59.4%  | 45.1%     | 40.1%  | 59.9%  | 45.7%     | 40.1%  | 62.8%  | 47.4%     | 40.3%  | 2.6%          |
| Congregate Care Setting                      | 16.8%  | 18.5%     | 17.1%  | 14.7%  | 17.0%     | 15.8%  | 14.6%  | 16.3%     | 14.9%  | 12.6%  | 15.2%     | 14.0%  | 10.5%  | 14.9%     | 12.7%  | -37.6%        |
| Group Home                                   | 12.4%  | 13.4%     | 10.5%  | 10.0%  | 11.9%     | 9.1%   | 11.3%  | 11.7%     | 8.8%   | 9.8%   | 11.4%     | 8.5%   | 7.5%   | 10.9%     | 7.7%   | -39.7%        |
| Institution                                  | 4.3%   | 5.1%      | 6.6%   | 4.7%   | 5.1%      | 6.8%   | 3.3%   | 4.6%      | 6.1%   | 2.8%   | 3.8%      | 5.6%   | 3.0%   | 3.9%      | 5.0%   | -31.6%        |
| Supervised Independent Living                | 0.0%   | 1.3%      | 1.7%   | 0.0%   | 1.4%      | 1.6%   | 0.2%   | 1.9%      | 1.5%   | 0.3%   | 2.2%      | 1.5%   | 0.1%   | 2.6%      | 1.6%   | -51.076       |
| Runaway                                      | 1.4%   | 0.8%      | 1.7%   | 1.3%   | 0.7%      | 1.4%   | 1.0%   | 0.4%      | 1.4%   | 0.3%   | 0.4%      | 1.4%   | 1.4%   | 0.4%      | 1.4%   | 0.5%          |
| Trial Home Visit                             | 1.1%   | 2.3%      | 2.9%   | 1.0%   | 3.0%      | 2.2%   | 1.3%   | 2.8%      | 1.7%   | 1.1%   | 2.4%      | 1.4%   | 1.2%   | 2.2%      | 1.5%   | 4.6%          |
| Children Entering Footer Core                |        |           |        | 1      |           |        | ı      |           |        | ı      |           |        |        |           |        |               |
| Children Entering Foster Care                | 1      |           |        |        |           |        |        |           |        |        |           |        | I      |           |        |               |
| All Entries into Foster Care During the Year | 410    | 1.858     | 10,387 | 366    | 1.867     | 10,567 | 358    | 1,860     | 10,781 | 301    | 1.704     | 10.095 | ND     | 1,521     | 9.448  |               |