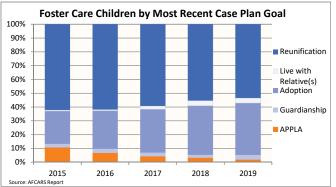

### **FOSTER CARE - SERVED**

Foster care is meant to be a temporary intervention to assure the safety and well-being of a child. A child who spends long periods in foster care is more likely than other children to drop out of school, have mental health challenges, and experience unemployment and/or homeless as an adult. The following shows the past five years of data regarding children served in foster care during each federal fiscal year.

| Indicator                                    |        | 2015      |        |        | 2016      |        |        | 2017      |        |        | 2018      |        |        | 2019      |        | County % Char |
|----------------------------------------------|--------|-----------|--------|--------|-----------|--------|--------|-----------|--------|--------|-----------|--------|--------|-----------|--------|---------------|
|                                              | County | Urban-Mix | State  | 2015 to 2019  |
| Unduplicated Number of Children Served       |        |           |        |        |           |        |        |           |        |        |           |        |        |           |        |               |
| All Children in Foster Care During the Year  | 991    | 4,024     | 22,980 | 979    | 4,141     | 24,543 | 1,014  | 4,312     | 25,381 | 957    | 4,264     | 25,441 | ND     | 3,986     | 24,665 | -             |
| (Rate per 1,000 children age 0-20)           | 8.4    | 5.8       | 6.8    | 8.3    | 6.0       | 7.3    | 8.6    | 6.3       | 7.5    | 8.1    | 6.2       | 7.5    | 6.5    | 5.8       | 7.3    |               |
| By Age                                       |        |           |        |        |           |        | l      |           |        | l      |           |        |        |           |        |               |
| 0-2                                          | 26.4%  | 20.9%     | 19.9%  | 27.2%  | 21.9%     | 20.2%  | 25.1%  | 22.3%     | 20.3%  | 25.7%  | 22.1%     | 20.2%  | 26.6%  | 21.3%     | 20.2%  | 0.5%          |
| 3-5                                          | 16.6%  | 17.4%     | 17.1%  | 18.7%  | 17.2%     | 17.0%  | 19.1%  | 17.2%     | 17.4%  | 19.9%  | 18.0%     | 17.9%  | 20.0%  | 18.4%     | 17.8%  | 20.1%         |
| 6-8                                          | 13.2%  | 13.4%     | 12.9%  | 13.3%  | 13.1%     | 13.0%  | 14.2%  | 13.1%     | 13.3%  | 14.0%  | 12.7%     | 13.4%  | 14.2%  | 13.2%     | 13.8%  | 7.4%          |
| 9-11                                         | 9.4%   | 9.7%      | 10.0%  | 10.8%  | 10.7%     | 11.0%  | 12.6%  | 11.5%     | 11.4%  | 13.3%  | 11.5%     | 11.8%  | 11.9%  | 10.6%     | 11.7%  | 26.5%         |
| 12-14                                        | 8.8%   | 11.0%     | 11.4%  | 8.9%   | 10.9%     | 11.2%  | 9.5%   | 10.1%     | 11.6%  | 9.3%   | 10.8%     | 11.8%  | 9.7%   | 11.9%     | 12.3%  | 10.2%         |
| 15-17                                        | 18.8%  | 20.5%     | 20.4%  | 13.7%  | 18.9%     | 19.6%  | 13.3%  | 18.5%     | 18.6%  | 13.0%  | 18.0%     | 18.7%  | 13.0%  | 18.2%     | 18.5%  | -30.6%        |
| 18-20                                        | 6.8%   | 7.0%      | 8.3%   | 7.5%   | 7.2%      | 7.9%   | 6.1%   | 7.3%      | 7.4%   | 4.9%   | 6.8%      | 6.3%   | 4.6%   | 6.4%      | 5.6%   | -31.3%        |
| Infants (age 0-1)                            | 17.9%  | 13.5%     | 12.8%  | 18.7%  | 14.4%     | 12.8%  | 16.4%  | 14.4%     | 12.7%  | 16.8%  | 14.3%     | 12.7%  | 17.9%  | 13.9%     | 12.9%  | 0.4%          |
| Youth (age 13+)                              | 31.0%  | 35.2%     | 36.7%  | 27.3%  | 34.1%     | 35.5%  | 25.9%  | 33.0%     | 34.0%  | 24.1%  | 31.9%     | 33.1%  | 23.6%  | 32.6%     | 32.6%  | -23.8%        |
| By Race and Ethnicity                        |        |           |        |        |           |        | I      |           |        | I      |           |        |        |           |        |               |
| Non-Hispanic White                           | 33.1%  | 56.0%     | 40.9%  | 33.9%  | 57.5%     | 42.5%  | 37.6%  | 57.1%     | 42.9%  | 38.9%  | 56.2%     | 43.7%  | 39.5%  | 55.6%     | 43.7%  | 19.3%         |
| Non-Hispanic Black or African American       | 14.6%  | 15.1%     | 34.6%  | 13.1%  | 12.8%     | 35.3%  | 12.0%  | 12.8%     | 34.9%  | 9.0%   | 12.5%     | 33.9%  | 11.0%  | 12.4%     | 33.0%  | -25.0%        |
| Non-Hispanic Other Race                      | 6.4%   | 3.0%      | 5.9%   | 5.1%   | 2.8%      | 3.3%   | 4.3%   | 2.4%      | 2.9%   | 2.0%   | 2.2%      | 2.3%   | 0.0%   | 2.1%      | 2.6%   | -100.0%       |
| Non-Hispanic Two or More Races               | 0.0%   | 7.9%      | 5.3%   | 0.0%   | 8.4%      | 5.4%   | 0.0%   | 8.8%      | 6.2%   | 3.8%   | 11.2%     | 7.1%   | 5.3%   | 13.1%     | 7.7%   | -             |
| Hispanic or Latino                           | 45.9%  | 18.0%     | 13.4%  | 47.9%  | 18.4%     | 13.4%  | 46.1%  | 18.9%     | 13.2%  | 46.4%  | 18.0%     | 13.0%  | 44.3%  | 16.8%     | 12.9%  | -3.6%         |
| By Gender                                    |        |           |        |        |           |        | l      |           |        | l      |           |        |        |           |        |               |
| Male                                         | 46.9%  | 50.8%     | 51.0%  | 47.8%  | 51.6%     | 51.2%  | 48.5%  | 51.7%     | 51.0%  | 48.6%  | 50.6%     | 50.8%  | 50.8%  | 51.4%     | 50.8%  | 8.3%          |
| Female                                       | 53.1%  | 49.2%     | 49.0%  | 52.2%  | 48.4%     | 48.8%  | 51.5%  | 48.3%     | 49.0%  | 51.4%  | 49.4%     | 49.2%  | 49.2%  | 48.6%     | 49.2%  | -7.4%         |
|                                              |        |           |        |        |           |        |        |           |        |        |           |        |        |           |        |               |
| By Latest Placement Setting Family Setting   | 80.7%  | 77.1%     | 77.1%  | 82.9%  | 78.0%     | 79.0%  | 82.9%  | 78.6%     | 80.5%  | 85.0%  | 79.8%     | 81.6%  | 86.8%  | 80.0%     | 82.7%  | 7.6%          |
| Pre-adoptive Home                            | 0.2%   | 1.8%      | 3.1%   | 0.1%   | 1.1%      | 4.5%   | 0.3%   | 0.8%      | 4.0%   | 0.0%   | 0.9%      | 4.5%   | 0.0%   | 0.9%      | 3.8%   | -100.0%       |
| Foster Family Home – Relative                | 19.3%  | 25.0%     | 31.5%  | 22.6%  | 29.4%     | 34.1%  | 23.3%  | 32.7%     | 36.4%  | 25.1%  | 33.3%     | 37.1%  | 24.0%  | 31.6%     | 38.7%  | 24.5%         |
| Foster Family Home – Non-Relative            | 61.3%  | 50.3%     | 42.5%  | 60.3%  | 47.5%     | 40.5%  | 59.4%  | 45.1%     | 40.1%  | 59.9%  | 45.7%     | 40.1%  | 62.8%  | 47.4%     | 40.3%  | 2.6%          |
| Congregate Care Setting                      | 16.8%  | 18.5%     | 17.1%  | 14.7%  | 17.0%     | 15.8%  | 14.6%  | 16.3%     | 14.9%  | 12.6%  | 15.2%     | 14.0%  | 10.5%  | 14.9%     | 12.7%  | -37.6%        |
| Group Home                                   | 12.4%  | 13.4%     | 10.5%  | 10.0%  | 11.9%     | 9.1%   | 11.3%  | 11.7%     | 8.8%   | 9.8%   | 11.4%     | 8.5%   | 7.5%   | 10.9%     | 7.7%   | -39.7%        |
| Institution                                  | 4.3%   | 5.1%      | 6.6%   | 4.7%   | 5.1%      | 6.8%   | 3.3%   | 4.6%      | 6.1%   | 2.8%   | 3.8%      | 5.6%   | 3.0%   | 3.9%      | 5.0%   | -31.6%        |
| Supervised Independent Living                | 0.0%   | 1.3%      | 1.7%   | 0.0%   | 1.4%      | 1.6%   | 0.2%   | 1.9%      | 1.5%   | 0.3%   | 2.2%      | 1.5%   | 0.1%   | 2.6%      | 1.6%   | -51.076       |
| Runaway                                      | 1.4%   | 0.8%      | 1.7%   | 1.3%   | 0.7%      | 1.4%   | 1.0%   | 0.4%      | 1.4%   | 0.3%   | 0.4%      | 1.4%   | 1.4%   | 0.4%      | 1.4%   | 0.5%          |
| Trial Home Visit                             | 1.1%   | 2.3%      | 2.9%   | 1.0%   | 3.0%      | 2.2%   | 1.3%   | 2.8%      | 1.7%   | 1.1%   | 2.4%      | 1.4%   | 1.2%   | 2.2%      | 1.5%   | 4.6%          |
| Children Entering Footer Core                |        |           |        | 1      |           |        | ı      |           |        | ı      |           |        |        |           |        |               |
| Children Entering Foster Care                | 1      |           |        |        |           |        |        |           |        |        |           |        | I      |           |        |               |
| All Entries into Foster Care During the Year | 410    | 1.858     | 10,387 | 366    | 1.867     | 10,567 | 358    | 1,860     | 10,781 | 301    | 1.704     | 10.095 | ND     | 1,521     | 9.448  |               |