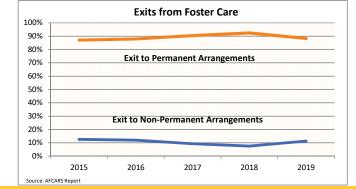

### **FOSTER CARE - SERVED**

Foster care is meant to be a temporary intervention to assure the safety and well-being of a child. A child who spends long periods in foster care is more likely than other children to drop out of school, have mental health challenges, and experience unemployment and/or homeless as an adult. The following shows the past five years of data regarding children served in foster care during each federal fiscal year.

| Indicator                                    |        | 2015      |        |        | 2016      |        |        | 2017      |        |        | 2018      |        |        | 2019      |        | County % Char |
|----------------------------------------------|--------|-----------|--------|--------|-----------|--------|--------|-----------|--------|--------|-----------|--------|--------|-----------|--------|---------------|
|                                              | County | Urban-Mix | State  | 2015 to 2019  |
| Unduplicated Number of Children Served       |        |           |        |        |           |        |        |           |        |        |           |        |        |           |        |               |
| All Children in Foster Care During the Year  | 991    | 4,024     | 22,980 | 979    | 4,141     | 24,543 | 1,014  | 4,312     | 25,381 | 957    | 4,264     | 25,441 | ND     | 3,986     | 24,665 | -             |
| (Rate per 1,000 children age 0-20)           | 8.4    | 5.8       | 6.8    | 8.3    | 6.0       | 7.3    | 8.6    | 6.3       | 7.5    | 8.1    | 6.2       | 7.5    | 6.5    | 5.8       | 7.3    |               |
| By Age                                       |        |           |        |        |           |        | l      |           |        | l      |           |        |        |           |        |               |
| 0-2                                          | 26.4%  | 20.9%     | 19.9%  | 27.2%  | 21.9%     | 20.2%  | 25.1%  | 22.3%     | 20.3%  | 25.7%  | 22.1%     | 20.2%  | 26.6%  | 21.3%     | 20.2%  | 0.5%          |
| 3-5                                          | 16.6%  | 17.4%     | 17.1%  | 18.7%  | 17.2%     | 17.0%  | 19.1%  | 17.2%     | 17.4%  | 19.9%  | 18.0%     | 17.9%  | 20.0%  | 18.4%     | 17.8%  | 20.1%         |
| 6-8                                          | 13.2%  | 13.4%     | 12.9%  | 13.3%  | 13.1%     | 13.0%  | 14.2%  | 13.1%     | 13.3%  | 14.0%  | 12.7%     | 13.4%  | 14.2%  | 13.2%     | 13.8%  | 7.4%          |
| 9-11                                         | 9.4%   | 9.7%      | 10.0%  | 10.8%  | 10.7%     | 11.0%  | 12.6%  | 11.5%     | 11.4%  | 13.3%  | 11.5%     | 11.8%  | 11.9%  | 10.6%     | 11.7%  | 26.5%         |
| 12-14                                        | 8.8%   | 11.0%     | 11.4%  | 8.9%   | 10.9%     | 11.2%  | 9.5%   | 10.1%     | 11.6%  | 9.3%   | 10.8%     | 11.8%  | 9.7%   | 11.9%     | 12.3%  | 10.2%         |
| 15-17                                        | 18.8%  | 20.5%     | 20.4%  | 13.7%  | 18.9%     | 19.6%  | 13.3%  | 18.5%     | 18.6%  | 13.0%  | 18.0%     | 18.7%  | 13.0%  | 18.2%     | 18.5%  | -30.6%        |
| 18-20                                        | 6.8%   | 7.0%      | 8.3%   | 7.5%   | 7.2%      | 7.9%   | 6.1%   | 7.3%      | 7.4%   | 4.9%   | 6.8%      | 6.3%   | 4.6%   | 6.4%      | 5.6%   | -31.3%        |
| Infants (age 0-1)                            | 17.9%  | 13.5%     | 12.8%  | 18.7%  | 14.4%     | 12.8%  | 16.4%  | 14.4%     | 12.7%  | 16.8%  | 14.3%     | 12.7%  | 17.9%  | 13.9%     | 12.9%  | 0.4%          |
| Youth (age 13+)                              | 31.0%  | 35.2%     | 36.7%  | 27.3%  | 34.1%     | 35.5%  | 25.9%  | 33.0%     | 34.0%  | 24.1%  | 31.9%     | 33.1%  | 23.6%  | 32.6%     | 32.6%  | -23.8%        |
| By Race and Ethnicity                        |        |           |        |        |           |        | I      |           |        | I      |           |        |        |           |        |               |
| Non-Hispanic White                           | 33.1%  | 56.0%     | 40.9%  | 33.9%  | 57.5%     | 42.5%  | 37.6%  | 57.1%     | 42.9%  | 38.9%  | 56.2%     | 43.7%  | 39.5%  | 55.6%     | 43.7%  | 19.3%         |
| Non-Hispanic Black or African American       | 14.6%  | 15.1%     | 34.6%  | 13.1%  | 12.8%     | 35.3%  | 12.0%  | 12.8%     | 34.9%  | 9.0%   | 12.5%     | 33.9%  | 11.0%  | 12.4%     | 33.0%  | -25.0%        |
| Non-Hispanic Other Race                      | 6.4%   | 3.0%      | 5.9%   | 5.1%   | 2.8%      | 3.3%   | 4.3%   | 2.4%      | 2.9%   | 2.0%   | 2.2%      | 2.3%   | 0.0%   | 2.1%      | 2.6%   | -100.0%       |
| Non-Hispanic Two or More Races               | 0.0%   | 7.9%      | 5.3%   | 0.0%   | 8.4%      | 5.4%   | 0.0%   | 8.8%      | 6.2%   | 3.8%   | 11.2%     | 7.1%   | 5.3%   | 13.1%     | 7.7%   | -             |
| Hispanic or Latino                           | 45.9%  | 18.0%     | 13.4%  | 47.9%  | 18.4%     | 13.4%  | 46.1%  | 18.9%     | 13.2%  | 46.4%  | 18.0%     | 13.0%  | 44.3%  | 16.8%     | 12.9%  | -3.6%         |
| By Gender                                    |        |           |        |        |           |        | l      |           |        | l      |           |        |        |           |        |               |
| Male                                         | 46.9%  | 50.8%     | 51.0%  | 47.8%  | 51.6%     | 51.2%  | 48.5%  | 51.7%     | 51.0%  | 48.6%  | 50.6%     | 50.8%  | 50.8%  | 51.4%     | 50.8%  | 8.3%          |
| Female                                       | 53.1%  | 49.2%     | 49.0%  | 52.2%  | 48.4%     | 48.8%  | 51.5%  | 48.3%     | 49.0%  | 51.4%  | 49.4%     | 49.2%  | 49.2%  | 48.6%     | 49.2%  | -7.4%         |
|                                              |        |           |        |        |           |        |        |           |        |        |           |        |        |           |        |               |
| By Latest Placement Setting Family Setting   | 80.7%  | 77.1%     | 77.1%  | 82.9%  | 78.0%     | 79.0%  | 82.9%  | 78.6%     | 80.5%  | 85.0%  | 79.8%     | 81.6%  | 86.8%  | 80.0%     | 82.7%  | 7.6%          |
| Pre-adoptive Home                            | 0.2%   | 1.8%      | 3.1%   | 0.1%   | 1.1%      | 4.5%   | 0.3%   | 0.8%      | 4.0%   | 0.0%   | 0.9%      | 4.5%   | 0.0%   | 0.9%      | 3.8%   | -100.0%       |
| Foster Family Home – Relative                | 19.3%  | 25.0%     | 31.5%  | 22.6%  | 29.4%     | 34.1%  | 23.3%  | 32.7%     | 36.4%  | 25.1%  | 33.3%     | 37.1%  | 24.0%  | 31.6%     | 38.7%  | 24.5%         |
| Foster Family Home – Non-Relative            | 61.3%  | 50.3%     | 42.5%  | 60.3%  | 47.5%     | 40.5%  | 59.4%  | 45.1%     | 40.1%  | 59.9%  | 45.7%     | 40.1%  | 62.8%  | 47.4%     | 40.3%  | 2.6%          |
| Congregate Care Setting                      | 16.8%  | 18.5%     | 17.1%  | 14.7%  | 17.0%     | 15.8%  | 14.6%  | 16.3%     | 14.9%  | 12.6%  | 15.2%     | 14.0%  | 10.5%  | 14.9%     | 12.7%  | -37.6%        |
| Group Home                                   | 12.4%  | 13.4%     | 10.5%  | 10.0%  | 11.9%     | 9.1%   | 11.3%  | 11.7%     | 8.8%   | 9.8%   | 11.4%     | 8.5%   | 7.5%   | 10.9%     | 7.7%   | -39.7%        |
| Institution                                  | 4.3%   | 5.1%      | 6.6%   | 4.7%   | 5.1%      | 6.8%   | 3.3%   | 4.6%      | 6.1%   | 2.8%   | 3.8%      | 5.6%   | 3.0%   | 3.9%      | 5.0%   | -31.6%        |
| Supervised Independent Living                | 0.0%   | 1.3%      | 1.7%   | 0.0%   | 1.4%      | 1.6%   | 0.2%   | 1.9%      | 1.5%   | 0.3%   | 2.2%      | 1.5%   | 0.1%   | 2.6%      | 1.6%   | -51.076       |
| Runaway                                      | 1.4%   | 0.8%      | 1.7%   | 1.3%   | 0.7%      | 1.4%   | 1.0%   | 0.4%      | 1.4%   | 0.3%   | 0.4%      | 1.4%   | 1.4%   | 0.4%      | 1.4%   | 0.5%          |
| Trial Home Visit                             | 1.1%   | 2.3%      | 2.9%   | 1.0%   | 3.0%      | 2.2%   | 1.3%   | 2.8%      | 1.7%   | 1.1%   | 2.4%      | 1.4%   | 1.2%   | 2.2%      | 1.5%   | 4.6%          |
| Children Entering Footer Core                |        |           |        | 1      |           |        | ı      |           |        | ı      |           |        |        |           |        |               |
| Children Entering Foster Care                | 1      |           |        |        |           |        |        |           |        |        |           |        | I      |           |        |               |
| All Entries into Foster Care During the Year | 410    | 1.858     | 10,387 | 366    | 1.867     | 10,567 | 358    | 1,860     | 10,781 | 301    | 1.704     | 10.095 | ND     | 1,521     | 9.448  |               |