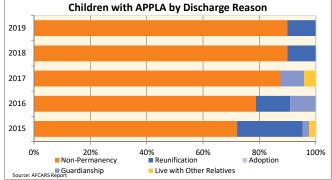

| 32.0  | 2.4       | 2.4       | 22.4     | 0.0      | 0.0       | 26.9  | -               |
| Death of Child                                   | 0.0%       | 0.7%      | 0.6%      | 0.0%     | 0.0%      | 0.2%  | 0.0%   | 0.8%      | 0.5%  | 0.0%      | 0.0%      | 0.0%     | 0.0%     | 0.0%      | 0.1%  | -               |
| (number of months until death of a child)        | 0.0        | 1.1       | 9.0       | 0.0      | 0.0       | 143.7 | 0.0    | 54.0      | 62.6  | 0.0       | 0.0       | 62.6     | 0.0      | 0.0       | 5.7   | -               |
| Foster C                                         | re Childre | n by Mo   | st Recent | Case Pla | n Goal    |       |        |           | Chil  | ldren wit | h APPLA   | by Disch | arge Rea | son       |       |                 |





### **Berks (Urban-Mix)**

#### **FOSTER CARE - EXITS**

Data on foster care exits provides information on children who left foster care during the federal fiscal year, where they went when they left and how long their most recent episode of foster care was. A paramount goal of the foster care system is to ensure every child has the lifelong support of a permanent family.

| n | ~ | i. | _ | ~ | ٠ | $\overline{}$ | ۰ |
|---|---|----|---|---|---|---------------|---|
|   | u | ľ  | u |   | u | u             | ч |

### **Children Exiting Foster Care**

Total Children Leaving Foster Care Percent of Children Leaving Foster Care (number of months until leaving)

|        | 2015      |       |        | 2016      |        |        | 2017      |        |        | 2018      |        |        | 201