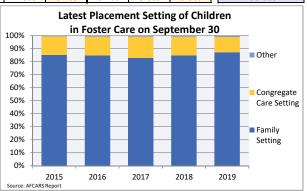

### **FOSTER CARE - SERVED**

Foster care is meant to be a temporary intervention to assure the safety and well-being of a child. A child who spends long periods in foster care is more likely than other children to drop out of school, have mental health challenges, and experience unemployment and/or homeless as an adult. The following shows the past five years of data regarding children served in foster care during each federal fiscal year.

| Indicator                                    |        | 2015      |        |        | 2016      |        |        | 2017      |        |        | 2018      |        |        | 2019      |        | County % Char |
|----------------------------------------------|--------|-----------|--------|--------|-----------|--------|--------|-----------|--------|--------|-----------|--------|--------|-----------|--------|---------------|
|                                              | County | Urban-Mix | State  | 2015 to 2019  |
| Unduplicated Number of Children Served       |        |           |        |        |           |        |        |           |        |        |           |        |        |           |        |               |
| All Children in Foster Care During the Year  | 991    | 4,024     | 22,980 | 979    | 4,141     | 24,543 | 1,014  | 4,312     | 25,381 | 957    | 4,264     | 25,441 | ND     | 3,986     | 24,665 | -             |
| (Rate per 1,000 children age 0-20)           | 8.4    | 5.8       | 6.8    | 8.3    | 6.0       | 7.3    | 8.6    | 6.3       | 7.5    | 8.1    | 6.2       | 7.5    | 6.5    | 5.8       | 7.3    |               |
| By Age                                       |        |           |        |        |           |        | l      |           |        | l      |           |        |        |           |        |               |
| 0-2                                          | 26.4%  | 20.9%     | 19.9%  | 27.2%  | 21.9%     | 20.2%  | 25.1%  | 22.3%     | 20.3%  | 25.7%  | 22.1%     | 20.2%  | 26.6%  | 21.3%     | 20.2%  | 0.5%          |
| 3-5                                          | 16.6%  | 17.4%     | 17.1%  | 18.7%  | 17.2%     | 17.0%  | 19.1%  | 17.2%     | 17.4%  | 19.9%  | 18.0%     | 17.9%  | 20.0%  | 18.4%     | 17.8%  | 20.1%         |
| 6-8                                          | 13.2%  | 13.4%     | 12.9%  | 13.3%  | 13.1%     | 13.0%  | 14.2%  | 13.1%     | 13.3%  | 14.0%  | 12.7%     | 13.4%  | 14.2%  | 13.2%     | 13.8%  | 7.4%          |
| 9-11                                         | 9.4%   | 9.7%      | 10.0%  | 10.8%  | 10.7%     | 11.0%  | 12.6%  | 11.5%     | 11.4%  | 13.3%  | 11.5%     | 11.8%  | 11.9%  | 10.6%     | 11.7%  | 26.5%         |
| 12-14                                        | 8.8%   | 11.0%     | 11.4%  | 8.9%   | 10.9%     | 11.2%  | 9.5%   | 10.1%     | 11.6%  | 9.3%   | 10.8%     | 11.8%  | 9.7%   | 11.9%     | 12.3%  | 10.2%         |
| 15-17                                        | 18.8%  | 20.5%     | 20.4%  | 13.7%  | 18.9%     | 19.6%  | 13.3%  | 18.5%     | 18.6%  | 13.0%  | 18.0%     | 18.7%  | 13.0%  | 18.2%     | 18.5%  | -30.6%        |
| 18-20                                        | 6.8%   | 7.0%      | 8.3%   | 7.5%   | 7.2%      | 7.9%   | 6.1%   | 7.3%      | 7.4%   | 4.9%   | 6.8%      | 6.3%   | 4.6%   | 6.4%      | 5.6%   | -31.3%        |
| Infants (age 0-1)                            | 17.9%  | 13.5%     | 12.8%  | 18.7%  | 14.4%     | 12.8%  | 16.4%  | 14.4%     | 12.7%  | 16.8%  | 14.3%     | 12.7%  | 17.9%  | 13.9%     | 12.9%  | 0.4%          |
| Youth (age 13+)                              | 31.0%  | 35.2%     | 36.7%  | 27.3%  | 34.1%     | 35.5%  | 25.9%  | 33.0%     | 34.0%  | 24.1%  | 31.9%     | 33.1%  | 23.6%  | 32.6%     | 32.6%  | -23.8%        |
| By Race and Ethnicity                        |        |           |        |        |           |        | I      |           |        | I      |           |        |        |           |        |               |
| Non-Hispanic White                           | 33.1%  | 56.0%     | 40.9%  | 33.9%  | 57.5%     | 42.5%  | 37.6%  | 57.1%     | 42.9%  | 38.9%  | 56.2%     | 43.7%  | 39.5%  | 55.6%     | 43.7%  | 19.3%         |
| Non-Hispanic Black or African American       | 14.6%  | 15.1%     | 34.6%  | 13.1%  | 12.8%     | 35.3%  | 12.0%  | 12.8%     | 34.9%  | 9.0%   | 12.5%     | 33.9%  | 11.0%  | 12.4%     | 33.0%  | -25.0%        |
| Non-Hispanic Other Race                      | 6.4%   | 3.0%      | 5.9%   | 5.1%   | 2.8%      | 3.3%   | 4.3%   | 2.4%      | 2.9%   | 2.0%   | 2.2%      | 2.3%   | 0.0%   | 2.1%      | 2.6%   | -100.0%       |
| Non-Hispanic Two or More Races               | 0.0%   | 7.9%      | 5.3%   | 0.0%   | 8.4%      | 5.4%   | 0.0%   | 8.8%      | 6.2%   | 3.8%   | 11.2%     | 7.1%   | 5.3%   | 13.1%     | 7.7%   | -             |
| Hispanic or Latino                           | 45.9%  | 18.0%     | 13.4%  | 47.9%  | 18.4%     | 13.4%  | 46.1%  | 18.9%     | 13.2%  | 46.4%  | 18.0%     | 13.0%  | 44.3%  | 16.8%     | 12.9%  | -3.6%         |
| By Gender                                    |        |           |        |        |           |        | l      |           |        | l      |           |        |        |           |        |               |
| Male                                         | 46.9%  | 50.8%     | 51.0%  | 47.8%  | 51.6%     | 51.2%  | 48.5%  | 51.7%     | 51.0%  | 48.6%  | 50.6%     | 50.8%  | 50.8%  | 51.4%     | 50.8%  | 8.3%          |
| Female                                       | 53.1%  | 49.2%     | 49.0%  | 52.2%  | 48.4%     | 48.8%  | 51.5%  | 48.3%     | 49.0%  | 51.4%  | 49.4%     | 49.2%  | 49.2%  | 48.6%     | 49.2%  | -7.4%         |
|                                              |        |           |        |        |           |        |        |           |        |        |           |        |        |           |        |               |
| By Latest Placement Setting Family Setting   | 80.7%  | 77.1%     | 77.1%  | 82.9%  | 78.0%     | 79.0%  | 82.9%  | 78.6%     | 80.5%  | 85.0%  | 79.8%     | 81.6%  | 86.8%  | 80.0%     | 82.7%  | 7.6%          |
| Pre-adoptive Home                            | 0.2%   | 1.8%      | 3.1%   | 0.1%   | 1.1%      | 4.5%   | 0.3%   | 0.8%      | 4.0%   | 0.0%   | 0.9%      | 4.5%   | 0.0%   | 0.9%      | 3.8%   | -100.0%       |
| Foster Family Home – Relative                | 19.3%  | 25.0%     | 31.5%  | 22.6%  | 29.4%     | 34.1%  | 23.3%  | 32.7%     | 36.4%  | 25.1%  | 33.3%     | 37.1%  | 24.0%  | 31.6%     | 38.7%  | 24.5%         |
| Foster Family Home – Non-Relative            | 61.3%  | 50.3%     | 42.5%  | 60.3%  | 47.5%     | 40.5%  | 59.4%  | 45.1%     | 40.1%  | 59.9%  | 45.7%     | 40.1%  | 62.8%  | 47.4%     | 40.3%  | 2.6%          |
| Congregate Care Setting                      | 16.8%  | 18.5%     | 17.1%  | 14.7%  | 17.0%     | 15.8%  | 14.6%  | 16.3%     | 14.9%  | 12.6%  | 15.2%     | 14.0%  | 10.5%  | 14.9%     | 12.7%  | -37.6%        |
| Group Home                                   | 12.4%  | 13.4%     | 10.5%  | 10.0%  | 11.9%     | 9.1%   | 11.3%  | 11.7%     | 8.8%   | 9.8%   | 11.4%     | 8.5%   | 7.5%   | 10.9%     | 7.7%   | -39.7%        |
| Institution                                  | 4.3%   | 5.1%      | 6.6%   | 4.7%   | 5.1%      | 6.8%   | 3.3%   | 4.6%      | 6.1%   | 2.8%   | 3.8%      | 5.6%   | 3.0%   | 3.9%      | 5.0%   | -31.6%        |
| Supervised Independent Living                | 0.0%   | 1.3%      | 1.7%   | 0.0%   | 1.4%      | 1.6%   | 0.2%   | 1.9%      | 1.5%   | 0.3%   | 2.2%      | 1.5%   | 0.1%   | 2.6%      | 1.6%   | -51.076       |
| Runaway                                      | 1.4%   | 0.8%      | 1.7%   | 1.3%   | 0.7%      | 1.4%   | 1.0%   | 0.4%      | 1.4%   | 0.3%   | 0.4%      | 1.4%   | 1.4%   | 0.4%      | 1.4%   | 0.5%          |
| Trial Home Visit                             | 1.1%   | 2.3%      | 2.9%   | 1.0%   | 3.0%      | 2.2%   | 1.3%   | 2.8%      | 1.7%   | 1.1%   | 2.4%      | 1.4%   | 1.2%   | 2.2%      | 1.5%   | 4.6%          |
| Children Entering Footer Core                |        |           |        | 1      |           |        | ı      |           |        | ı      |           |        |        |           |        |               |
| Children Entering Foster Care                | 1      |           |        |        |           |        |        |           |        |        |           |        | I      |           |        |               |
| All Entries into Foster Care During the Year | 410    | 1.858     | 10,387 | 366    | 1.867     | 10,567 | 358    | 1,860     | 10,781 | 301    | 1.704     | 10.095 | ND     | 1,521     | 9.448  |               |