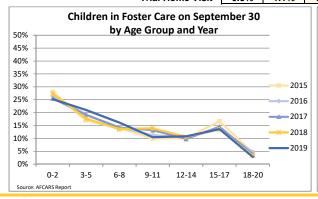

### **FOSTER CARE - SERVED**

Foster care is meant to be a temporary intervention to assure the safety and well-being of a child. A child who spends long periods in foster care is more likely than other children to drop out of school, have mental health challenges, and experience unemployment and/or homeless as an adult. The following shows the past five years of data regarding children served in foster care during each federal fiscal year.

| Indicator                                    |        | 2015      |        |        | 2016      |        |        | 2017      |        |        | 2018      |        |        | 2019      |        | County % Char |
|----------------------------------------------|--------|-----------|--------|--------|-----------|--------|--------|-----------|--------|--------|-----------|--------|--------|-----------|--------|---------------|
|                                              | County | Urban-Mix | State  | 2015 to 2019  |
| Unduplicated Number of Children Served       |        |           |        |        |           |        |        |           |        |        |           |        |        |           |        |               |
| All Children in Foster Care During the Year  | 991    | 4,024     | 22,980 | 979    | 4,141     | 24,543 | 1,014  | 4,312     | 25,381 | 957    | 4,264     | 25,441 | ND     | 3,986     | 24,665 | -             |
| (Rate per 1,000 children age 0-20)           | 8.4    | 5.8       | 6.8    | 8.3    | 6.0       | 7.3    | 8.6    | 6.3       | 7.5    | 8.1    | 6.2       | 7.5    | 6.5    | 5.8       | 7.3    |               |
| By Age                                       |        |           |        |        |           |        | l      |           |        | l      |           |        |        |           |        |               |
| 0-2                                          | 26.4%  | 20.9%     | 19.9%  | 27.2%  | 21.9%     | 20.2%  | 25.1%  | 22.3%     | 20.3%  | 25.7%  | 22.1%     | 20.2%  | 26.6%  | 21.3%     | 20.2%  | 0.5%          |
| 3-5                                          | 16.6%  | 17.4%     | 17.1%  | 18.7%  | 17.2%     | 17.0%  | 19.1%  | 17.2%     | 17.4%  | 19.9%  | 18.0%     | 17.9%  | 20.0%  | 18.4%     | 17.8%  | 20.1%         |
| 6-8                                          | 13.2%  | 13.4%     | 12.9%  | 13.3%  | 13.1%     | 13.0%  | 14.2%  | 13.1%     | 13.3%  | 14.0%  | 12.7%     | 13.4%  | 14.2%  | 13.2%     | 13.8%  | 7.4%          |
| 9-11                                         | 9.4%   | 9.7%      | 10.0%  | 10.8%  | 10.7%     | 11.0%  | 12.6%  | 11.5%     | 11.4%  | 13.3%  | 11.5%     | 11.8%  | 11.9%  | 10.6%     | 11.7%  | 26.5%         |
| 12-14                                        | 8.8%   | 11.0%     | 11.4%  | 8.9%   | 10.9%     | 11.2%  | 9.5%   | 10.1%     | 11.6%  | 9.3%   | 10.8%     | 11.8%  | 9.7%   | 11.9%     | 12.3%  | 10.2%         |
| 15-17                                        | 18.8%  | 20.5%     | 20.4%  | 13.7%  | 18.9%     | 19.6%  | 13.3%  | 18.5%     | 18.6%  | 13.0%  | 18.0%     | 18.7%  | 13.0%  | 18.2%     | 18.5%  | -30.6%        |
| 18-20                                        | 6.8%   | 7.0%      | 8.3%   | 7.5%   | 7.2%      | 7.9%   | 6.1%   | 7.3%      | 7.4%   | 4.9%   | 6.8%      | 6.3%   | 4.6%   | 6.4%      | 5.6%   | -31.3%        |
| Infants (age 0-1)                            | 17.9%  | 13.5%     | 12.8%  | 18.7%  | 14.4%     | 12.8%  | 16.4%  | 14.4%     | 12.7%  | 16.8%  | 14.3%     | 12.7%  | 17.9%  | 13.9%     | 12.9%  | 0.4%          |
| Youth (age 13+)                              | 31.0%  | 35.2%     | 36.7%  | 27.3%  | 34.1%     | 35.5%  | 25.9%  | 33.0%     | 34.0%  | 24.1%  | 31.9%     | 33.1%  | 23.6%  | 32.6%     | 32.6%  | -23.8%        |
| By Race and Ethnicity                        |        |           |        |        |           |        | I      |           |        | I      |           |        |        |           |        |               |
| Non-Hispanic White                           | 33.1%  | 56.0%     | 40.9%  | 33.9%  | 57.5%     | 42.5%  | 37.6%  | 57.1%     | 42.9%  | 38.9%  | 56.2%     | 43.7%  | 39.5%  | 55.6%     | 43.7%  | 19.3%         |
| Non-Hispanic Black or African American       | 14.6%  | 15.1%     | 34.6%  | 13.1%  | 12.8%     | 35.3%  | 12.0%  | 12.8%     | 34.9%  | 9.0%   | 12.5%     | 33.9%  | 11.0%  | 12.4%     | 33.0%  | -25.0%        |
| Non-Hispanic Other Race                      | 6.4%   | 3.0%      | 5.9%   | 5.1%   | 2.8%      | 3.3%   | 4.3%   | 2.4%      | 2.9%   | 2.0%   | 2.2%      | 2.3%   | 0.0%   | 2.1%      | 2.6%   | -100.0%       |
| Non-Hispanic Two or More Races               | 0.0%   | 7.9%      | 5.3%   | 0.0%   | 8.4%      | 5.4%   | 0.0%   | 8.8%      | 6.2%   | 3.8%   | 11.2%     | 7.1%   | 5.3%   | 13.1%     | 7.7%   | -             |
| Hispanic or Latino                           | 45.9%  | 18.0%     | 13.4%  | 47.9%  | 18.4%     | 13.4%  | 46.1%  | 18.9%     | 13.2%  | 46.4%  | 18.0%     | 13.0%  | 44.3%  | 16.8%     | 12.9%  | -3.6%         |
| By Gender                                    |        |           |        |        |           |        | l      |           |        | l      |           |        |        |           |        |               |
| Male                                         | 46.9%  | 50.8%     | 51.0%  | 47.8%  | 51.6%     | 51.2%  | 48.5%  | 51.7%     | 51.0%  | 48.6%  | 50.6%     | 50.8%  | 50.8%  | 51.4%     | 50.8%  | 8.3%          |
| Female                                       | 53.1%  | 49.2%     | 49.0%  | 52.2%  | 48.4%     | 48.8%  | 51.5%  | 48.3%     | 49.0%  | 51.4%  | 49.4%     | 49.2%  | 49.2%  | 48.6%     | 49.2%  | -7.4%         |
|                                              |        |           |        |        |           |        |        |           |        |        |           |        |        |           |        |               |
| By Latest Placement Setting Family Setting   | 80.7%  | 77.1%     | 77.1%  | 82.9%  | 78.0%     | 79.0%  | 82.9%  | 78.6%     | 80.5%  | 85.0%  | 79.8%     | 81.6%  | 86.8%  | 80.0%     | 82.7%  | 7.6%          |
| Pre-adoptive Home                            | 0.2%   | 1.8%      | 3.1%   | 0.1%   | 1.1%      | 4.5%   | 0.3%   | 0.8%      | 4.0%   | 0.0%   | 0.9%      | 4.5%   | 0.0%   | 0.9%      | 3.8%   | -100.0%       |
| Foster Family Home – Relative                | 19.3%  | 25.0%     | 31.5%  | 22.6%  | 29.4%     | 34.1%  | 23.3%  | 32.7%     | 36.4%  | 25.1%  | 33.3%     | 37.1%  | 24.0%  | 31.6%     | 38.7%  | 24.5%         |
| Foster Family Home – Non-Relative            | 61.3%  | 50.3%     | 42.5%  | 60.3%  | 47.5%     | 40.5%  | 59.4%  | 45.1%     | 40.1%  | 59.9%  | 45.7%     | 40.1%  | 62.8%  | 47.4%     | 40.3%  | 2.6%          |
| Congregate Care Setting                      | 16.8%  | 18.5%     | 17.1%  | 14.7%  | 17.0%     | 15.8%  | 14.6%  | 16.3%     | 14.9%  | 12.6%  | 15.2%     | 14.0%  | 10.5%  | 14.9%     | 12.7%  | -37.6%        |
| Group Home                                   | 12.4%  | 13.4%     | 10.5%  | 10.0%  | 11.9%     | 9.1%   | 11.3%  | 11.7%     | 8.8%   | 9.8%   | 11.4%     | 8.5%   | 7.5%   | 10.9%     | 7.7%   | -39.7%        |
| Institution                                  | 4.3%   | 5.1%      | 6.6%   | 4.7%   | 5.1%      | 6.8%   | 3.3%   | 4.6%      | 6.1%   | 2.8%   | 3.8%      | 5.6%   | 3.0%   | 3.9%      | 5.0%   | -31.6%        |
| Supervised Independent Living                | 0.0%   | 1.3%      | 1.7%   | 0.0%   | 1.4%      | 1.6%   | 0.2%   | 1.9%      | 1.5%   | 0.3%   | 2.2%      | 1.5%   | 0.1%   | 2.6%      | 1.6%   | -51.076       |
| Runaway                                      | 1.4%   | 0.8%      | 1.7%   | 1.3%   | 0.7%      | 1.4%   | 1.0%   | 0.4%      | 1.4%   | 0.3%   | 0.4%      | 1.4%   | 1.4%   | 0.4%      | 1.4%   | 0.5%          |
| Trial Home Visit                             | 1.1%   | 2.3%      | 2.9%   | 1.0%   | 3.0%      | 2.2%   | 1.3%   | 2.8%      | 1.7%   | 1.1%   | 2.4%      | 1.4%   | 1.2%   | 2.2%      | 1.5%   | 4.6%          |
| Children Entering Footer Core                |        |           |        | 1      |           |        | ı      |           |        | ı      |           |        |        |           |        |               |
| Children Entering Foster Care                | 1      |           |        |        |           |        |        |           |        |        |           |        | I      |           |        |               |
| All Entries into Foster Care During the Year | 410    | 1.858     | 10,387 | 366    | 1.867     | 10,567 | 358    | 1,860     | 10,781 | 301    | 1.704     | 10.095 | ND     | 1,521     | 9.448  |               |