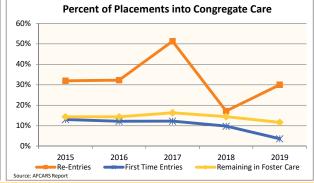

### **FOSTER CARE - SERVED**

Foster care is meant to be a temporary intervention to assure the safety and well-being of a child. A child who spends long periods in foster care is more likely than other children to drop out of school, have mental health challenges, and experience unemployment and/or homeless as an adult. The following shows the past five years of data regarding children served in foster care during each federal fiscal year.

| Indicator                                    |        | 2015      |        |        | 2016      |        |        | 2017      |        |        | 2018      |        |        | 2019      |        | County % Char |
|----------------------------------------------|--------|-----------|--------|--------|-----------|--------|--------|-----------|--------|--------|-----------|--------|--------|-----------|--------|---------------|
|                                              | County | Urban-Mix | State  | 2015 to 2019  |
| Unduplicated Number of Children Served       |        |           |        |        |           |        |        |           |        |        |           |        |        |           |        |               |
| All Children in Foster Care During the Year  | 991    | 4,024     | 22,980 | 979    | 4,141     | 24,543 | 1,014  | 4,312     | 25,381 | 957    | 4,264     | 25,441 | ND     | 3,986     | 24,665 | -             |
| (Rate per 1,000 children age 0-20)           | 8.4    | 5.8       | 6.8    | 8.3    | 6.0       | 7.3    | 8.6    | 6.3       | 7.5    | 8.1    | 6.2       | 7.5    | 6.5    | 5.8       | 7.3    |               |
| By Age                                       |        |           |        |        |           |        | l      |           |        | l      |           |        |        |           |        |               |
| 0-2                                          | 26.4%  | 20.9%     | 19.9%  | 27.2%  | 21.9%     | 20.2%  | 25.1%  | 22.3%     | 20.3%  | 25.7%  | 22.1%     | 20.2%  | 26.6%  | 21.3%     | 20.2%  | 0.5%          |
| 3-5                                          | 16.6%  | 17.4%     | 17.1%  | 18.7%  | 17.2%     | 17.0%  | 19.1%  | 17.2%     | 17.4%  | 19.9%  | 18.0%     | 17.9%  | 20.0%  | 18.4%     | 17.8%  | 20.1%         |
| 6-8                                          | 13.2%  | 13.4%     | 12.9%  | 13.3%  | 13.1%     | 13.0%  | 14.2%  | 13.1%     | 13.3%  | 14.0%  | 12.7%     | 13.4%  | 14.2%  | 13.2%     | 13.8%  | 7.4%          |
| 9-11                                         | 9.4%   | 9.7%      | 10.0%  | 10.8%  | 10.7%     | 11.0%  | 12.6%  | 11.5%     | 11.4%  | 13.3%  | 11.5%     | 11.8%  | 11.9%  | 10.6%     | 11.7%  | 26.5%         |
| 12-14                                        | 8.8%   | 11.0%     | 11.4%  | 8.9%   | 10.9%     | 11.2%  | 9.5%   | 10.1%     | 11.6%  | 9.3%   | 10.8%     | 11.8%  | 9.7%   | 11.9%     | 12.3%  | 10.2%         |
| 15-17                                        | 18.8%  | 20.5%     | 20.4%  | 13.7%  | 18.9%     | 19.6%  | 13.3%  | 18.5%     | 18.6%  | 13.0%  | 18.0%     | 18.7%  | 13.0%  | 18.2%     | 18.5%  | -30.6%        |
| 18-20                                        | 6.8%   | 7.0%      | 8.3%   | 7.5%   | 7.2%      | 7.9%   | 6.1%   | 7.3%      | 7.4%   | 4.9%   | 6.8%      | 6.3%   | 4.6%   | 6.4%      | 5.6%   | -31.3%        |
| Infants (age 0-1)                            | 17.9%  | 13.5%     | 12.8%  | 18.7%  | 14.4%     | 12.8%  | 16.4%  | 14.4%     | 12.7%  | 16.8%  | 14.3%     | 12.7%  | 17.9%  | 13.9%     | 12.9%  | 0.4%          |
| Youth (age 13+)                              | 31.0%  | 35.2%     | 36.7%  | 27.3%  | 34.1%     | 35.5%  | 25.9%  | 33.0%     | 34.0%  | 24.1%  | 31.9%     | 33.1%  | 23.6%  | 32.6%     | 32.6%  | -23.8%        |
| By Race and Ethnicity                        |        |           |        |        |           |        | I      |           |        | I      |           |        |        |           |        |               |
| Non-Hispanic White                           | 33.1%  | 56.0%     | 40.9%  | 33.9%  | 57.5%     | 42.5%  | 37.6%  | 57.1%     | 42.9%  | 38.9%  | 56.2%     | 43.7%  | 39.5%  | 55.6%     | 43.7%  | 19.3%         |
| Non-Hispanic Black or African American       | 14.6%  | 15.1%     | 34.6%  | 13.1%  | 12.8%     | 35.3%  | 12.0%  | 12.8%     | 34.9%  | 9.0%   | 12.5%     | 33.9%  | 11.0%  | 12.4%     | 33.0%  | -25.0%        |
| Non-Hispanic Other Race                      | 6.4%   | 3.0%      | 5.9%   | 5.1%   | 2.8%      | 3.3%   | 4.3%   | 2.4%      | 2.9%   | 2.0%   | 2.2%      | 2.3%   | 0.0%   | 2.1%      | 2.6%   | -100.0%       |
| Non-Hispanic Two or More Races               | 0.0%   | 7.9%      | 5.3%   | 0.0%   | 8.4%      | 5.4%   | 0.0%   | 8.8%      | 6.2%   | 3.8%   | 11.2%     | 7.1%   | 5.3%   | 13.1%     | 7.7%   | -             |
| Hispanic or Latino                           | 45.9%  | 18.0%     | 13.4%  | 47.9%  | 18.4%     | 13.4%  | 46.1%  | 18.9%     | 13.2%  | 46.4%  | 18.0%     | 13.0%  | 44.3%  | 16.8%     | 12.9%  | -3.6%         |
| By Gender                                    |        |           |        |        |           |        | l      |           |        | l      |           |        |        |           |        |               |
| Male                                         | 46.9%  | 50.8%     | 51.0%  | 47.8%  | 51.6%     | 51.2%  | 48.5%  | 51.7%     | 51.0%  | 48.6%  | 50.6%     | 50.8%  | 50.8%  | 51.4%     | 50.8%  | 8.3%          |
| Female                                       | 53.1%  | 49.2%     | 49.0%  | 52.2%  | 48.4%     | 48.8%  | 51.5%  | 48.3%     | 49.0%  | 51.4%  | 49.4%     | 49.2%  | 49.2%  | 48.6%     | 49.2%  | -7.4%         |
|                                              |        |           |        |        |           |        |        |           |        |        |           |        |        |           |        |               |
| By Latest Placement Setting Family Setting   | 80.7%  | 77.1%     | 77.1%  | 82.9%  | 78.0%     | 79.0%  | 82.9%  | 78.6%     | 80.5%  | 85.0%  | 79.8%     | 81.6%  | 86.8%  | 80.0%     | 82.7%  | 7.6%          |
| Pre-adoptive Home                            | 0.2%   | 1.8%      | 3.1%   | 0.1%   | 1.1%      | 4.5%   | 0.3%   | 0.8%      | 4.0%   | 0.0%   | 0.9%      | 4.5%   | 0.0%   | 0.9%      | 3.8%   | -100.0%       |
| Foster Family Home – Relative                | 19.3%  | 25.0%     | 31.5%  | 22.6%  | 29.4%     | 34.1%  | 23.3%  | 32.7%     | 36.4%  | 25.1%  | 33.3%     | 37.1%  | 24.0%  | 31.6%     | 38.7%  | 24.5%         |
| Foster Family Home – Non-Relative            | 61.3%  | 50.3%     | 42.5%  | 60.3%  | 47.5%     | 40.5%  | 59.4%  | 45.1%     | 40.1%  | 59.9%  | 45.7%     | 40.1%  | 62.8%  | 47.4%     | 40.3%  | 2.6%          |
| Congregate Care Setting                      | 16.8%  | 18.5%     | 17.1%  | 14.7%  | 17.0%     | 15.8%  | 14.6%  | 16.3%     | 14.9%  | 12.6%  | 15.2%     | 14.0%  | 10.5%  | 14.9%     | 12.7%  | -37.6%        |
| Group Home                                   | 12.4%  | 13.4%     | 10.5%  | 10.0%  | 11.9%     | 9.1%   | 11.3%  | 11.7%     | 8.8%   | 9.8%   | 11.4%     | 8.5%   | 7.5%   | 10.9%     | 7.7%   | -39.7%        |
| Institution                                  | 4.3%   | 5.1%      | 6.6%   | 4.7%   | 5.1%      | 6.8%   | 3.3%   | 4.6%      | 6.1%   | 2.8%   | 3.8%      | 5.6%   | 3.0%   | 3.9%      | 5.0%   | -31.6%        |
| Supervised Independent Living                | 0.0%   | 1.3%      | 1.7%   | 0.0%   | 1.4%      | 1.6%   | 0.2%   | 1.9%      | 1.5%   | 0.3%   | 2.2%      | 1.5%   | 0.1%   | 2.6%      | 1.6%   | -51.076       |
| Runaway                                      | 1.4%   | 0.8%      | 1.7%   | 1.3%   | 0.7%      | 1.4%   | 1.0%   | 0.4%      | 1.4%   | 0.3%   | 0.4%      | 1.4%   | 1.4%   | 0.4%      | 1.4%   | 0.5%          |
| Trial Home Visit                             | 1.1%   | 2.3%      | 2.9%   | 1.0%   | 3.0%      | 2.2%   | 1.3%   | 2.8%      | 1.7%   | 1.1%   | 2.4%      | 1.4%   | 1.2%   | 2.2%      | 1.5%   | 4.6%          |
| Children Entering Footer Core                |        |           |        | 1      |           |        | ı      |           |        | ı      |           |        |        |           |        |               |
| Children Entering Foster Care                | 1      |           |        |        |           |        |        |           |        |        |           |        | I      |           |        |               |
| All Entries into Foster Care During the Year | 410    | 1.858     | 10,387 | 366    | 1.867     | 10,567 | 358    | 1,860     | 10,781 | 301    | 1.704     | 10.095 | ND     | 1,521     | 9.448  |               |