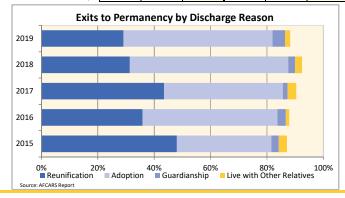

### **FOSTER CARE - SERVED**

Foster care is meant to be a temporary intervention to assure the safety and well-being of a child. A child who spends long periods in foster care is more likely than other children to drop out of school, have mental health challenges, and experience unemployment and/or homeless as an adult. The following shows the past five years of data regarding children served in foster care during each federal fiscal year.

| Indicator                                    |        | 2015      |        |        | 2016      |        |        | 2017      |        |        | 2018      |        |        | 2019      |        | County % Char |
|----------------------------------------------|--------|-----------|--------|--------|-----------|--------|--------|-----------|--------|--------|-----------|--------|--------|-----------|--------|---------------|
|                                              | County | Urban-Mix | State  | 2015 to 2019  |
| Unduplicated Number of Children Served       |        |           |        |        |           |        |        |           |        |        |           |        |        |           |        |               |
| All Children in Foster Care During the Year  | 991    | 4,024     | 22,980 | 979    | 4,141     | 24,543 | 1,014  | 4,312     | 25,381 | 957    | 4,264     | 25,441 | ND     | 3,986     | 24,665 | -             |
| (Rate per 1,000 children age 0-20)           | 8.4    | 5.8       | 6.8    | 8.3    | 6.0       | 7.3    | 8.6    | 6.3       | 7.5    | 8.1    | 6.2       | 7.5    | 6.5    | 5.8       | 7.3    |               |
| By Age                                       |        |           |        |        |           |        | l      |           |        | l      |           |        |        |           |        |               |
| 0-2                                          | 26.4%  | 20.9%     | 19.9%  | 27.2%  | 21.9%     | 20.2%  | 25.1%  | 22.3%     | 20.3%  | 25.7%  | 22.1%     | 20.2%  | 26.6%  | 21.3%     | 20.2%  | 0.5%          |
| 3-5                                          | 16.6%  | 17.4%     | 17.1%  | 18.7%  | 17.2%     | 17.0%  | 19.1%  | 17.2%     | 17.4%  | 19.9%  | 18.0%     | 17.9%  | 20.0%  | 18.4%     | 17.8%  | 20.1%         |
| 6-8                                          | 13.2%  | 13.4%     | 12.9%  | 13.3%  | 13.1%     | 13.0%  | 14.2%  | 13.1%     | 13.3%  | 14.0%  | 12.7%     | 13.4%  | 14.2%  | 13.2%     | 13.8%  | 7.4%          |
| 9-11                                         | 9.4%   | 9.7%      | 10.0%  | 10.8%  | 10.7%     | 11.0%  | 12.6%  | 11.5%     | 11.4%  | 13.3%  | 11.5%     | 11.8%  | 11.9%  | 10.6%     | 11.7%  | 26.5%         |
| 12-14                                        | 8.8%   | 11.0%     | 11.4%  | 8.9%   | 10.9%     | 11.2%  | 9.5%   | 10.1%     | 11.6%  | 9.3%   | 10.8%     | 11.8%  | 9.7%   | 11.9%     | 12.3%  | 10.2%         |
| 15-17                                        | 18.8%  | 20.5%     | 20.4%  | 13.7%  | 18.9%     | 19.6%  | 13.3%  | 18.5%     | 18.6%  | 13.0%  | 18.0%     | 18.7%  | 13.0%  | 18.2%     | 18.5%  | -30.6%        |
| 18-20                                        | 6.8%   | 7.0%      | 8.3%   | 7.5%   | 7.2%      | 7.9%   | 6.1%   | 7.3%      | 7.4%   | 4.9%   | 6.8%      | 6.3%   | 4.6%   | 6.4%      | 5.6%   | -31.3%        |
| Infants (age 0-1)                            | 17.9%  | 13.5%     | 12.8%  | 18.7%  | 14.4%     | 12.8%  | 16.4%  | 14.4%     | 12.7%  | 16.8%  | 14.3%     | 12.7%  | 17.9%  | 13.9%     | 12.9%  | 0.4%          |
| Youth (age 13+)                              | 31.0%  | 35.2%     | 36.7%  | 27.3%  | 34.1%     | 35.5%  | 25.9%  | 33.0%     | 34.0%  | 24.1%  | 31.9%     | 33.1%  | 23.6%  | 32.6%     | 32.6%  | -23.8%        |
| By Race and Ethnicity                        |        |           |        |        |           |        | I      |           |        | I      |           |        |        |           |        |               |
| Non-Hispanic White                           | 33.1%  | 56.0%     | 40.9%  | 33.9%  | 57.5%     | 42.5%  | 37.6%  | 57.1%     | 42.9%  | 38.9%  | 56.2%     | 43.7%  | 39.5%  | 55.6%     | 43.7%  | 19.3%         |
| Non-Hispanic Black or African American       | 14.6%  | 15.1%     | 34.6%  | 13.1%  | 12.8%     | 35.3%  | 12.0%  | 12.8%     | 34.9%  | 9.0%   | 12.5%     | 33.9%  | 11.0%  | 12.4%     | 33.0%  | -25.0%        |
| Non-Hispanic Other Race                      | 6.4%   | 3.0%      | 5.9%   | 5.1%   | 2.8%      | 3.3%   | 4.3%   | 2.4%      | 2.9%   | 2.0%   | 2.2%      | 2.3%   | 0.0%   | 2.1%      | 2.6%   | -100.0%       |
| Non-Hispanic Two or More Races               | 0.0%   | 7.9%      | 5.3%   | 0.0%   | 8.4%      | 5.4%   | 0.0%   | 8.8%      | 6.2%   | 3.8%   | 11.2%     | 7.1%   | 5.3%   | 13.1%     | 7.7%   | -             |
| Hispanic or Latino                           | 45.9%  | 18.0%     | 13.4%  | 47.9%  | 18.4%     | 13.4%  | 46.1%  | 18.9%     | 13.2%  | 46.4%  | 18.0%     | 13.0%  | 44.3%  | 16.8%     | 12.9%  | -3.6%         |
| By Gender                                    |        |           |        |        |           |        | l      |           |        | l      |           |        |        |           |        |               |
| Male                                         | 46.9%  | 50.8%     | 51.0%  | 47.8%  | 51.6%     | 51.2%  | 48.5%  | 51.7%     | 51.0%  | 48.6%  | 50.6%     | 50.8%  | 50.8%  | 51.4%     | 50.8%  | 8.3%          |
| Female                                       | 53.1%  | 49.2%     | 49.0%  | 52.2%  | 48.4%     | 48.8%  | 51.5%  | 48.3%     | 49.0%  | 51.4%  | 49.4%     | 49.2%  | 49.2%  | 48.6%     | 49.2%  | -7.4%         |
|                                              |        |           |        |        |           |        |        |           |        |        |           |        |        |           |        |               |
| By Latest Placement Setting Family Setting   | 80.7%  | 77.1%     | 77.1%  | 82.9%  | 78.0%     | 79.0%  | 82.9%  | 78.6%     | 80.5%  | 85.0%  | 79.8%     | 81.6%  | 86.8%  | 80.0%     | 82.7%  | 7.6%          |
| Pre-adoptive Home                            | 0.2%   | 1.8%      | 3.1%   | 0.1%   | 1.1%      | 4.5%   | 0.3%   | 0.8%      | 4.0%   | 0.0%   | 0.9%      | 4.5%   | 0.0%   | 0.9%      | 3.8%   | -100.0%       |
| Foster Family Home – Relative                | 19.3%  | 25.0%     | 31.5%  | 22.6%  | 29.4%     | 34.1%  | 23.3%  | 32.7%     | 36.4%  | 25.1%  | 33.3%     | 37.1%  | 24.0%  | 31.6%     | 38.7%  | 24.5%         |
| Foster Family Home – Non-Relative            | 61.3%  | 50.3%     | 42.5%  | 60.3%  | 47.5%     | 40.5%  | 59.4%  | 45.1%     | 40.1%  | 59.9%  | 45.7%     | 40.1%  | 62.8%  | 47.4%     | 40.3%  | 2.6%          |
| Congregate Care Setting                      | 16.8%  | 18.5%     | 17.1%  | 14.7%  | 17.0%     | 15.8%  | 14.6%  | 16.3%     | 14.9%  | 12.6%  | 15.2%     | 14.0%  | 10.5%  | 14.9%     | 12.7%  | -37.6%        |
| Group Home                                   | 12.4%  | 13.4%     | 10.5%  | 10.0%  | 11.9%     | 9.1%   | 11.3%  | 11.7%     | 8.8%   | 9.8%   | 11.4%     | 8.5%   | 7.5%   | 10.9%     | 7.7%   | -39.7%        |
| Institution                                  | 4.3%   | 5.1%      | 6.6%   | 4.7%   | 5.1%      | 6.8%   | 3.3%   | 4.6%      | 6.1%   | 2.8%   | 3.8%      | 5.6%   | 3.0%   | 3.9%      | 5.0%   | -31.6%        |
| Supervised Independent Living                | 0.0%   | 1.3%      | 1.7%   | 0.0%   | 1.4%      | 1.6%   | 0.2%   | 1.9%      | 1.5%   | 0.3%   | 2.2%      | 1.5%   | 0.1%   | 2.6%      | 1.6%   | -51.076       |
| Runaway                                      | 1.4%   | 0.8%      | 1.7%   | 1.3%   | 0.7%      | 1.4%   | 1.0%   | 0.4%      | 1.4%   | 0.3%   | 0.4%      | 1.4%   | 1.4%   | 0.4%      | 1.4%   | 0.5%          |
| Trial Home Visit                             | 1.1%   | 2.3%      | 2.9%   | 1.0%   | 3.0%      | 2.2%   | 1.3%   | 2.8%      | 1.7%   | 1.1%   | 2.4%      | 1.4%   | 1.2%   | 2.2%      | 1.5%   | 4.6%          |
| Children Entering Footer Core                |        |           |        | 1      |           |        | ı      |           |        | ı      |           |        |        |           |        |               |
| Children Entering Foster Care                | 1      |           |        |        |           |        |        |           |        |        |           |        | I      |           |        |               |
| All Entries into Foster Care During the Year | 410    | 1.858     | 10,387 | 366    | 1.867     | 10,567 | 358    | 1,860     | 10,781 | 301    | 1.704     | 10.095 | ND     | 1,521     | 9.448  |               |