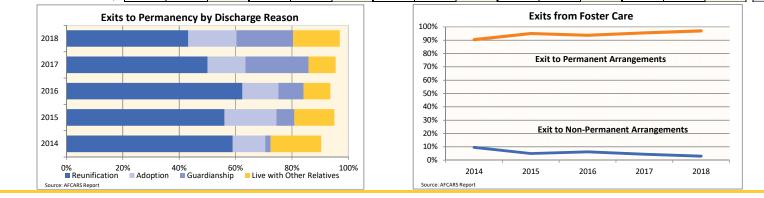

#### FOSTER CARE - SERVED

Foster care is meant to be a temporary intervention to assure the safety and well-being of a child. A child who spends long periods in foster care is more likely than other children to drop out of school, have mental health challenges, and experience unemployment and/or homeless as an adult. The following shows the past five years of data regarding children served in foster care during each federal fiscal year.

| Indicator                                    |                 | 2014         |              |        | 2015               |              |        | 2016      |              |              | 2017      |              |               | 2018                 |        | County % Chang    |
|----------------------------------------------|-----------------|--------------|--------------|--------|--------------------|--------------|--------|-----------|--------------|--------------|-----------|--------------|---------------|----------------------|--------|-------------------|
| indicator                                    | County          | Rural-Mix    | State        | County | Rural-Mix          | State        | County | Rural-Mix | State        | County       | Rural-Mix | State        | County        | Rural-Mix            | State  | 2014 to 2018      |
| Unduplicated Number of Children Served       |                 |              |              |        |                    |              |        |           |              |              |           |              |               |                      |        |                   |
| All Children in Foster Care During the Year  | 260             | 2,743        | 22,510       | 255    | 2,805              | 22,980       | 346    | 3,123     | 24,543       | 337          | 3,258     | 25,381       | 363           | 3,492                | 25,441 | 39.6%             |
| (Rate per 1,000 children age 0-20)           | 8.1             | 5.7          | 6.7          | 7.9    | 5.8                | 6.8          | 10.7   | 6.5       | 7.3          | 10.5         | 6.7       | 7.5          | 11.3          | 7.2                  | 7.5    |                   |
| By Ago                                       |                 |              |              | 1      |                    |              | 1      |           |              | 1            |           |              | 1             |                      |        |                   |
| By Age 0-2                                   | 20.4%           | 20.1%        | 19.4%        | 24.3%  | 21.1%              | 19.9%        | 32.7%  | 23.8%     | 20.2%        | 34.1%        | 23.6%     | 20.3%        | 36.9%         | 22.1%                | 20.2%  | 81.1%             |
| 3-5                                          | 20.4%           | 16.6%        | 16.8%        | 17.3%  | 16.8%              | 17.1%        | 18.5%  | 16.5%     | 17.0%        | 20.2%        | 18.3%     | 17.4%        | 21.2%         | 19.6%                | 17.9%  | 4.1%              |
|                                              | 20.4 %<br>15.4% | 10.0%        |              |        | 12.5%              |              | 9.5%   | 12.2%     | 13.0%        | 10.7%        |           |              |               | 19.0%                | 13.4%  | -19.4%            |
| 6-8                                          |                 |              | 12.3%        | 12.5%  |                    | 12.9%        |        |           |              |              | 12.6%     | 13.3%        | 12.4%         |                      |        |                   |
| 9-11                                         | 10.0%           | 9.8%         | 9.5%         | 11.8%  | 9.7%               | 10.0%        | 10.7%  | 9.9%      | 11.0%        | 9.8%         | 9.8%      | 11.4%        | 9.4%          | 10.8%                | 11.8%  | -6.3%             |
| 12-14                                        | 10.4%           | 11.4%        | 10.9%        | 12.5%  | 12.2%              | 11.4%        | 14.2%  | 11.6%     | 11.2%        | 8.9%         | 11.5%     | 11.6%        | 7.7%          | 10.9%                | 11.8%  | -25.7%            |
| 15-17                                        | 18.5%           | 22.7%        | 21.4%        | 20.4%  | 21.6%              | 20.4%        | 12.1%  | 21.0%     | 19.6%        | 14.8%        | 18.9%     | 18.6%        | 11.3%         | 17.7%                | 18.7%  | -38.8%            |
| 18-20                                        | 5.0%            | 6.8%         | 9.8%         | 1.2%   | 6.1%               | 8.3%         | 2.3%   | 5.0%      | 7.9%         | 1.5%         | 5.2%      | 7.4%         | 1.1%          | 5.0%                 | 6.3%   | -78.0%            |
| Infants (age 0-1)                            | 13.8%           | 12.8%        | 12.5%        | 17.6%  | 14.4%              | 12.8%        | 24.9%  | 16.0%     | 12.8%        | 19.9%        | 14.6%     | 12.7%        | 22.3%         | 13.9%                | 12.7%  | 61.2%             |
| Youth (age 13+)                              | 28.8%           | 38.0%        | 38.9%        | 31.4%  | 36.3%              | 36.7%        | 25.7%  | 34.6%     | 35.5%        | 22.8%        | 32.3%     | 34.0%        | 16.3%         | 30.0%                | 33.1%  | -43.7%            |
| By Race and Ethnicity                        |                 |              |              |        |                    |              |        |           |              |              |           |              |               |                      |        |                   |
| Non-Hispanic White                           | 82.3%           | 74.3%        | 42.3%        | 80.4%  | 73.5%              | 40.9%        | 77.5%  | 74.4%     | 42.5%        | 77.4%        | 73.0%     | 42.9%        | 78.2%         | 73.8%                | 43.7%  | -4.9%             |
| Non-Hispanic Black or African American       | 13.8%           | 12.9%        | 35.2%        | 17.6%  | 12.2%              | 34.6%        | 19.7%  | 10.7%     | 35.3%        | 18.1%        | 11.0%     | 34.9%        | 9.6%          | 9.6%                 | 33.9%  | -30.4%            |
| Non-Hispanic Other Race                      | 0.4%            | 12.9%        | 4.4%         | 0.8%   | 1.4%               | 5.9%         | 1.2%   | 1.1%      | 3.3%         | 0.9%         | 1.5%      | 2.9%         | 2.2%          | 9.0 <i>%</i><br>1.6% | 2.3%   | 473.0%            |
| •                                            | 0.4%            | 1.4%<br>4.7% | 4.4%<br>4.9% | 0.8%   | 1.4%<br>6.7%       | 5.9%<br>5.3% | 0.6%   |           | 3.3%<br>5.4% |              | 7.3%      | 2.9%<br>6.2% |               | 1.6%<br>8.2%         |        |                   |
| Non-Hispanic Two or More Races               |                 | 4.7%<br>6.7% |              | 0.4%   | 6.1%               |              | 1.2%   | 7.0%      |              | 2.4%<br>1.2% | 7.3%      |              | 8.5%<br>1.4%  |                      | 7.1%   | 1010.2%<br>-48.8% |
| Hispanic or Latino                           | 2.7%            | 0.1%         | 13.1%        | 0.8%   | 0.1%               | 13.4%        | 1.2%   | 6.7%      | 13.4%        | 1.2%         | 7.1%      | 13.2%        | 1.4%          | 6.7%                 | 13.0%  | -48.8%            |
| By Gender                                    |                 |              |              |        |                    |              |        |           |              |              |           |              |               |                      |        |                   |
| Male                                         | 48.5%           | 52.8%        | 50.8%        | 53.7%  | 53.7%              | 51.0%        | 53.2%  | 53.5%     | 51.2%        | 53.7%        | 54.2%     | 51.0%        | 54.3%         | 52.9%                | 50.8%  | 12.0%             |
| Female                                       | 51.5%           | 47.2%        | 49.2%        | 46.3%  | 46.3%              | 49.0%        | 46.8%  | 46.5%     | 48.8%        | 46.3%        | 45.8%     | 49.0%        | 45.7%         | 47.1%                | 49.2%  | -11.3%            |
| i cinaic                                     | 01.070          | 47.270       | 40.270       | 40.070 | 40.070             | 40.070       | 40.070 | 40.070    | 40.070       | 40.070       | 40.070    | 40.070       | 40.170        | 47.170               | 40.270 | -11.070           |
| By First Placement Setting                   |                 |              |              |        |                    |              |        |           |              |              |           |              |               |                      |        |                   |
| Family Setting                               | 76.5%           | 73.8%        | 75.8%        | 82.4%  | 73.6%              | 77.1%        | 88.7%  | 77.7%     | 79.0%        | 89.0%        | 78.7%     | 80.5%        | 91.5%         | 80.9%                | 81.6%  | 19.5%             |
| Pre-adoptive Home                            | 0.0%            | 2.4%         | 3.5%         | 0.0%   | 1.9%               | 3.1%         | 0.0%   | 1.8%      | 4.5%         | 0.0%         | 1.6%      | 4.0%         | 0.3%          | 1.0%                 | 4.5%   | -                 |
| Foster Family Home – Relative                | 11.2%           | 19.2%        | 29.6%        | 20.4%  | 21.4%              | 31.5%        | 58.4%  | 25.3%     | 34.1%        | 63.5%        | 27.3%     | 36.4%        | 61.7%         | 28.6%                | 37.1%  | 453.2%            |
| Foster Family Home – Non-Relative            | 65.4%           | 52.2%        | 42.7%        | 62.0%  | 50.3%              | 42.5%        | 30.3%  | 50.7%     | 40.5%        | 25.5%        | 49.8%     | 40.1%        | 29.5%         | 51.3%                | 40.1%  | -54.9%            |
| Congregate Care Setting                      | 23.1%           | 18.7%        | 18.3%        | 17.6%  | 17.9%              | 17.1%        | 11.0%  | 16.0%     | 15.8%        | 10.4%        | 15.5%     | 14.9%        | 8.3%          | 14.0%                | 14.0%  | -64.2%            |
| Group Home                                   | 19.6%           | 12.6%        | 11.6%        | 15.3%  | 11.2%              | 10.5%        | 7.5%   | 10.0%     | 9.1%         | 9.5%         | 9.6%      | 8.8%         | 7.7%          | 8.8%                 | 8.5%   | -60.7%            |
| Institution                                  | 3.5%            | 6.1%         | 6.8%         | 2.4%   | 6.7%               | 6.6%         | 3.5%   | 6.1%      | 6.8%         | 0.9%         | 5.9%      | 6.1%         | 0.6%          | 5.2%                 | 5.6%   | -84.1%            |
| Supervised Independent Living                | 0.0%            | 0.7%         | 1.9%         | 0.0%   | 1.0%               | 1.7%         | 0.3%   | 0.1%      | 1.6%         | 0.6%         | 0.7%      | 1.5%         | 0.3%          | 0.8%                 | 1.5%   | 54.170            |
| Runaway                                      | 0.0%            | 0.7%         | 1.2%         | 0.0%   | 0.4%               | 1.3%         | 0.0%   | 0.2%      | 1.4%         | 0.0%         | 0.4%      | 1.4%         | 0.0%          | 0.5%                 | 1.4%   | -100.0%           |
| Trial Home Visit                             | 0.0%            | 6.1%         | 2.8%         | 0.0%   | 7.2%               | 2.9%         | 0.0%   | 5.2%      | 2.2%         | 0.0%         | 4.8%      | 1.7%         | 0.0%          | 3.8%                 | 1.4%   | -100.0 /8         |
|                                              | 0.070           | 0.170        | 2.070        | 0.070  |                    | 2.070        | 0.070  | 0.270     | 2.270        | 0.070        | 4.070     | /0           | 0.070         | 0.070                | 11-170 |                   |
| hildren Entering Foster Care                 |                 |              |              |        |                    |              |        |           |              |              |           |              |               |                      |        |                   |
| All Entries into Foster Care During the Year | 144             | 1,379        | 10,364       | 153    | 1,381              | 10,387       | 216    | 1,602     | 10,567       | 172          | 1,547     | 10,781       | 171           | 1,575                | 10,095 | 18.8%             |
| 400                                          | County          | Foster Ca    | are Servi    | ces    |                    |              |        | Per       | cent of A    | All Childre  | en Servec | d by Plac    | ement Se      | tting, 20            | 18     |                   |
| 400                                          |                 |              |              |        |                    |              |        | County    |              |              |           |              |               |                      |        |                   |
| 300                                          | _               |              |              |        |                    | plicated     |        | County    |              |              |           |              |               |                      |        |                   |
| 500                                          |                 |              |              |        | Childr<br>Serve    |              |        | -         |              |              |           |              |               |                      |        |                   |
|                                              |                 |              |              |        | Exits              | u            |        | Rural-    |              |              | · · · ·   |              |               |                      |        |                   |
| 200                                          |                 |              |              |        |                    |              |        | Mix       |              |              |           |              |               |                      |        |                   |
|                                              |                 |              |              |        |                    |              |        |           |              |              |           |              |               |                      |        |                   |
| 100                                          | -               |              |              |        | <del></del> All En | tries        |        | State     |              |              |           |              |               |                      |        |                   |
|                                              |                 |              |              |        |                    |              |        |           |              |              |           |              |               |                      |        |                   |
|                                              |                 |              |              |        |                    |              |        | 0%        |              | 20%          | 40%       | 60%          | %             | 80%                  | 100%   |                   |
| 0 +                                          | 1               |              | 2017         | 201    |                    |              |        |           | amily Settir |              | Group Hom | e            | Institution / | 0070<br>■Oth         | ier    |                   |
| 2014<br>Source: AFCARS Report                | 2015            | 2016         |              |        |                    |              |        |           |              |              |           | gregate Care |               |                      |        |                   |