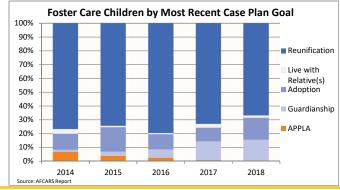

#### FOSTER CARE - SERVED

Foster care is meant to be a temporary intervention to assure the safety and well-being of a child. A child who spends long periods in foster care is more likely than other children to drop out of school, have mental health challenges, and experience unemployment and/or homeless as an adult. The following shows the past five years of data regarding children served in foster care during each federal fiscal year.

| Indicator                                    |                 | 2014         |              |        | 2015               |              |        | 2016      |              |              | 2017      |              |               | 2018                 |        | County % Chang    |
|----------------------------------------------|-----------------|--------------|--------------|--------|--------------------|--------------|--------|-----------|--------------|--------------|-----------|--------------|---------------|----------------------|--------|-------------------|
| indicator                                    | County          | Rural-Mix    | State        | County | Rural-Mix          | State        | County | Rural-Mix | State        | County       | Rural-Mix | State        | County        | Rural-Mix            | State  | 2014 to 2018      |
| Unduplicated Number of Children Served       |                 |              |              |        |                    |              |        |           |              |              |           |              |               |                      |        |                   |
| All Children in Foster Care During the Year  | 260             | 2,743        | 22,510       | 255    | 2,805              | 22,980       | 346    | 3,123     | 24,543       | 337          | 3,258     | 25,381       | 363           | 3,492                | 25,441 | 39.6%             |
| (Rate per 1,000 children age 0-20)           | 8.1             | 5.7          | 6.7          | 7.9    | 5.8                | 6.8          | 10.7   | 6.5       | 7.3          | 10.5         | 6.7       | 7.5          | 11.3          | 7.2                  | 7.5    |                   |
| By Ago                                       |                 |              |              | 1      |                    |              | 1      |           |              | 1            |           |              | 1             |                      |        |                   |
| By Age 0-2                                   | 20.4%           | 20.1%        | 19.4%        | 24.3%  | 21.1%              | 19.9%        | 32.7%  | 23.8%     | 20.2%        | 34.1%        | 23.6%     | 20.3%        | 36.9%         | 22.1%                | 20.2%  | 81.1%             |
| 3-5                                          | 20.4%           | 16.6%        | 16.8%        | 17.3%  | 16.8%              | 17.1%        | 18.5%  | 16.5%     | 17.0%        | 20.2%        | 18.3%     | 17.4%        | 21.2%         | 19.6%                | 17.9%  | 4.1%              |
|                                              | 20.4 %<br>15.4% | 10.0%        |              |        | 12.5%              |              | 9.5%   | 12.2%     | 13.0%        | 10.7%        |           |              |               | 19.0%                | 13.4%  | -19.4%            |
| 6-8                                          |                 |              | 12.3%        | 12.5%  |                    | 12.9%        |        |           |              |              | 12.6%     | 13.3%        | 12.4%         |                      |        |                   |
| 9-11                                         | 10.0%           | 9.8%         | 9.5%         | 11.8%  | 9.7%               | 10.0%        | 10.7%  | 9.9%      | 11.0%        | 9.8%         | 9.8%      | 11.4%        | 9.4%          | 10.8%                | 11.8%  | -6.3%             |
| 12-14                                        | 10.4%           | 11.4%        | 10.9%        | 12.5%  | 12.2%              | 11.4%        | 14.2%  | 11.6%     | 11.2%        | 8.9%         | 11.5%     | 11.6%        | 7.7%          | 10.9%                | 11.8%  | -25.7%            |
| 15-17                                        | 18.5%           | 22.7%        | 21.4%        | 20.4%  | 21.6%              | 20.4%        | 12.1%  | 21.0%     | 19.6%        | 14.8%        | 18.9%     | 18.6%        | 11.3%         | 17.7%                | 18.7%  | -38.8%            |
| 18-20                                        | 5.0%            | 6.8%         | 9.8%         | 1.2%   | 6.1%               | 8.3%         | 2.3%   | 5.0%      | 7.9%         | 1.5%         | 5.2%      | 7.4%         | 1.1%          | 5.0%                 | 6.3%   | -78.0%            |
| Infants (age 0-1)                            | 13.8%           | 12.8%        | 12.5%        | 17.6%  | 14.4%              | 12.8%        | 24.9%  | 16.0%     | 12.8%        | 19.9%        | 14.6%     | 12.7%        | 22.3%         | 13.9%                | 12.7%  | 61.2%             |
| Youth (age 13+)                              | 28.8%           | 38.0%        | 38.9%        | 31.4%  | 36.3%              | 36.7%        | 25.7%  | 34.6%     | 35.5%        | 22.8%        | 32.3%     | 34.0%        | 16.3%         | 30.0%                | 33.1%  | -43.7%            |
| By Race and Ethnicity                        |                 |              |              |        |                    |              |        |           |              |              |           |              |               |                      |        |                   |
| Non-Hispanic White                           | 82.3%           | 74.3%        | 42.3%        | 80.4%  | 73.5%              | 40.9%        | 77.5%  | 74.4%     | 42.5%        | 77.4%        | 73.0%     | 42.9%        | 78.2%         | 73.8%                | 43.7%  | -4.9%             |
| Non-Hispanic Black or African American       | 13.8%           | 12.9%        | 35.2%        | 17.6%  | 12.2%              | 34.6%        | 19.7%  | 10.7%     | 35.3%        | 18.1%        | 11.0%     | 34.9%        | 9.6%          | 9.6%                 | 33.9%  | -30.4%            |
| Non-Hispanic Other Race                      | 0.4%            | 12.9%        | 4.4%         | 0.8%   | 1.4%               | 5.9%         | 1.2%   | 1.1%      | 3.3%         | 0.9%         | 1.5%      | 2.9%         | 2.2%          | 9.0 <i>%</i><br>1.6% | 2.3%   | 473.0%            |
| •                                            | 0.4%            | 1.4%<br>4.7% | 4.4%<br>4.9% | 0.8%   | 1.4%<br>6.7%       | 5.9%<br>5.3% | 0.6%   |           | 3.3%<br>5.4% |              | 7.3%      | 2.9%<br>6.2% |               | 1.6%<br>8.2%         |        |                   |
| Non-Hispanic Two or More Races               |                 | 4.7%<br>6.7% |              | 0.4%   | 6.1%               |              | 1.2%   | 7.0%      |              | 2.4%<br>1.2% | 7.3%      |              | 8.5%<br>1.4%  |                      | 7.1%   | 1010.2%<br>-48.8% |
| Hispanic or Latino                           | 2.7%            | 0.1%         | 13.1%        | 0.8%   | 0.1%               | 13.4%        | 1.2%   | 6.7%      | 13.4%        | 1.2%         | 7.1%      | 13.2%        | 1.4%          | 6.7%                 | 13.0%  | -48.8%            |
| By Gender                                    |                 |              |              |        |                    |              |        |           |              |              |           |              |               |                      |        |                   |
| Male                                         | 48.5%           | 52.8%        | 50.8%        | 53.7%  | 53.7%              | 51.0%        | 53.2%  | 53.5%     | 51.2%        | 53.7%        | 54.2%     | 51.0%        | 54.3%         | 52.9%                | 50.8%  | 12.0%             |
| Female                                       | 51.5%           | 47.2%        | 49.2%        | 46.3%  | 46.3%              | 49.0%        | 46.8%  | 46.5%     | 48.8%        | 46.3%        | 45.8%     | 49.0%        | 45.7%         | 47.1%                | 49.2%  | -11.3%            |
| i cinaic                                     | 01.070          | 47.270       | 40.270       | 40.070 | 40.070             | 40.070       | 40.070 | 40.070    | 40.070       | 40.070       | 40.070    | 40.070       | 40.170        | 47.170               | 40.270 | -11.070           |
| By First Placement Setting                   |                 |              |              |        |                    |              |        |           |              |              |           |              |               |                      |        |                   |
| Family Setting                               | 76.5%           | 73.8%        | 75.8%        | 82.4%  | 73.6%              | 77.1%        | 88.7%  | 77.7%     | 79.0%        | 89.0%        | 78.7%     | 80.5%        | 91.5%         | 80.9%                | 81.6%  | 19.5%             |
| Pre-adoptive Home                            | 0.0%            | 2.4%         | 3.5%         | 0.0%   | 1.9%               | 3.1%         | 0.0%   | 1.8%      | 4.5%         | 0.0%         | 1.6%      | 4.0%         | 0.3%          | 1.0%                 | 4.5%   | -                 |
| Foster Family Home – Relative                | 11.2%           | 19.2%        | 29.6%        | 20.4%  | 21.4%              | 31.5%        | 58.4%  | 25.3%     | 34.1%        | 63.5%        | 27.3%     | 36.4%        | 61.7%         | 28.6%                | 37.1%  | 453.2%            |
| Foster Family Home – Non-Relative            | 65.4%           | 52.2%        | 42.7%        | 62.0%  | 50.3%              | 42.5%        | 30.3%  | 50.7%     | 40.5%        | 25.5%        | 49.8%     | 40.1%        | 29.5%         | 51.3%                | 40.1%  | -54.9%            |
| Congregate Care Setting                      | 23.1%           | 18.7%        | 18.3%        | 17.6%  | 17.9%              | 17.1%        | 11.0%  | 16.0%     | 15.8%        | 10.4%        | 15.5%     | 14.9%        | 8.3%          | 14.0%                | 14.0%  | -64.2%            |
| Group Home                                   | 19.6%           | 12.6%        | 11.6%        | 15.3%  | 11.2%              | 10.5%        | 7.5%   | 10.0%     | 9.1%         | 9.5%         | 9.6%      | 8.8%         | 7.7%          | 8.8%                 | 8.5%   | -60.7%            |
| Institution                                  | 3.5%            | 6.1%         | 6.8%         | 2.4%   | 6.7%               | 6.6%         | 3.5%   | 6.1%      | 6.8%         | 0.9%         | 5.9%      | 6.1%         | 0.6%          | 5.2%                 | 5.6%   | -84.1%            |
| Supervised Independent Living                | 0.0%            | 0.7%         | 1.9%         | 0.0%   | 1.0%               | 1.7%         | 0.3%   | 0.1%      | 1.6%         | 0.6%         | 0.7%      | 1.5%         | 0.3%          | 0.8%                 | 1.5%   | 54.170            |
| Runaway                                      | 0.0%            | 0.7%         | 1.2%         | 0.0%   | 0.4%               | 1.3%         | 0.0%   | 0.2%      | 1.4%         | 0.0%         | 0.4%      | 1.4%         | 0.0%          | 0.5%                 | 1.4%   | -100.0%           |
| Trial Home Visit                             | 0.0%            | 6.1%         | 2.8%         | 0.0%   | 7.2%               | 2.9%         | 0.0%   | 5.2%      | 2.2%         | 0.0%         | 4.8%      | 1.7%         | 0.0%          | 3.8%                 | 1.4%   | -100.0 /8         |
|                                              | 0.070           | 0.170        | 2.070        | 0.070  |                    | 2.070        | 0.070  | 0.270     | 2.270        | 0.070        | 4.070     | /0           | 0.070         | 0.070                | 11-170 |                   |
| hildren Entering Foster Care                 |                 |              |              |        |                    |              |        |           |              |              |           |              |               |                      |        |                   |
| All Entries into Foster Care During the Year | 144             | 1,379        | 10,364       | 153    | 1,381              | 10,387       | 216    | 1,602     | 10,567       | 172          | 1,547     | 10,781       | 171           | 1,575                | 10,095 | 18.8%             |
| 400                                          | County          | Foster Ca    | are Servi    | ces    |                    |              |        | Per       | cent of A    | All Childre  | en Servec | d by Plac    | ement Se      | tting, 20            | 18     |                   |
| 400                                          |                 |              |              |        |                    |              |        | County    |              |              |           |              |               |                      |        |                   |
| 300                                          | _               |              |              |        |                    | plicated     |        | County    |              |              |           |              |               |                      |        |                   |
| 500                                          |                 |              |              |        | Childr<br>Serve    |              |        | -         |              |              |           |              |               |                      |        |                   |
|                                              |                 |              |              |        | Exits              | u            |        | Rural-    |              |              | · · · ·   |              |               |                      |        |                   |
| 200                                          |                 |              |              |        |                    |              |        | Mix       |              |              |           |              |               |                      |        |                   |
|                                              |                 |              |              |        |                    |              |        |           |              |              |           |              |               |                      |        |                   |
| 100                                          | -               |              |              |        | <del></del> All En | tries        |        | State     |              |              |           |              |               |                      |        |                   |
|                                              |                 |              |              |        |                    |              |        |           |              |              |           |              |               |                      |        |                   |
|                                              |                 |              |              |        |                    |              |        | 0%        |              | 20%          | 40%       | 60%          | %             | 80%                  | 100%   |                   |
| 0 +                                          | 1               |              | 2017         | 201    |                    |              |        |           | amily Settir |              | Group Hom | e            | Institution / | 0070<br>■Oth         | ier    |                   |
| 2014<br>Source: AFCARS Report                | 2015            | 2016         |              |        |                    |              |        |           |              |              |           | gregate Care |               |                      |        |                   |