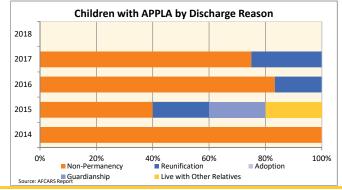

#### FOSTER CARE - SERVED

Foster care is meant to be a temporary intervention to assure the safety and well-being of a child. A child who spends long periods in foster care is more likely than other children to drop out of school, have mental health challenges, and experience unemployment and/or homeless as an adult. The following shows the past five years of data regarding children served in foster care during each federal fiscal year.

| Indicator                                    |                 | 2014         |              |        | 2015               |              |        | 2016      |              |              | 2017      |              |               | 2018                 |        | County % Chang    |
|----------------------------------------------|-----------------|--------------|--------------|--------|--------------------|--------------|--------|-----------|--------------|--------------|-----------|--------------|---------------|----------------------|--------|-------------------|
| indicator                                    | County          | Rural-Mix    | State        | County | Rural-Mix          | State        | County | Rural-Mix | State        | County       | Rural-Mix | State        | County        | Rural-Mix            | State  | 2014 to 2018      |
| Unduplicated Number of Children Served       |                 |              |              |        |                    |              |        |           |              |              |           |              |               |                      |        |                   |
| All Children in Foster Care During the Year  | 260             | 2,743        | 22,510       | 255    | 2,805              | 22,980       | 346    | 3,123     | 24,543       | 337          | 3,258     | 25,381       | 363           | 3,492                | 25,441 | 39.6%             |
| (Rate per 1,000 children age 0-20)           | 8.1             | 5.7          | 6.7          | 7.9    | 5.8                | 6.8          | 10.7   | 6.5       | 7.3          | 10.5         | 6.7       | 7.5          | 11.3          | 7.2                  | 7.5    |                   |
| By Ago                                       |                 |              |              | 1      |                    |              | 1      |           |              | 1            |           |              | 1             |                      |        |                   |
| By Age 0-2                                   | 20.4%           | 20.1%        | 19.4%        | 24.3%  | 21.1%              | 19.9%        | 32.7%  | 23.8%     | 20.2%        | 34.1%        | 23.6%     | 20.3%        | 36.9%         | 22.1%                | 20.2%  | 81.1%             |
| 3-5                                          | 20.4%           | 16.6%        | 16.8%        | 17.3%  | 16.8%              | 17.1%        | 18.5%  | 16.5%     | 17.0%        | 20.2%        | 18.3%     | 17.4%        | 21.2%         | 19.6%                | 17.9%  | 4.1%              |
|                                              | 20.4 %<br>15.4% | 10.0%        |              |        | 12.5%              |              | 9.5%   | 12.2%     | 13.0%        | 10.7%        |           |              |               | 19.0%                | 13.4%  | -19.4%            |
| 6-8                                          |                 |              | 12.3%        | 12.5%  |                    | 12.9%        |        |           |              |              | 12.6%     | 13.3%        | 12.4%         |                      |        |                   |
| 9-11                                         | 10.0%           | 9.8%         | 9.5%         | 11.8%  | 9.7%               | 10.0%        | 10.7%  | 9.9%      | 11.0%        | 9.8%         | 9.8%      | 11.4%        | 9.4%          | 10.8%                | 11.8%  | -6.3%             |
| 12-14                                        | 10.4%           | 11.4%        | 10.9%        | 12.5%  | 12.2%              | 11.4%        | 14.2%  | 11.6%     | 11.2%        | 8.9%         | 11.5%     | 11.6%        | 7.7%          | 10.9%                | 11.8%  | -25.7%            |
| 15-17                                        | 18.5%           | 22.7%        | 21.4%        | 20.4%  | 21.6%              | 20.4%        | 12.1%  | 21.0%     | 19.6%        | 14.8%        | 18.9%     | 18.6%        | 11.3%         | 17.7%                | 18.7%  | -38.8%            |
| 18-20                                        | 5.0%            | 6.8%         | 9.8%         | 1.2%   | 6.1%               | 8.3%         | 2.3%   | 5.0%      | 7.9%         | 1.5%         | 5.2%      | 7.4%         | 1.1%          | 5.0%                 | 6.3%   | -78.0%            |
| Infants (age 0-1)                            | 13.8%           | 12.8%        | 12.5%        | 17.6%  | 14.4%              | 12.8%        | 24.9%  | 16.0%     | 12.8%        | 19.9%        | 14.6%     | 12.7%        | 22.3%         | 13.9%                | 12.7%  | 61.2%             |
| Youth (age 13+)                              | 28.8%           | 38.0%        | 38.9%        | 31.4%  | 36.3%              | 36.7%        | 25.7%  | 34.6%     | 35.5%        | 22.8%        | 32.3%     | 34.0%        | 16.3%         | 30.0%                | 33.1%  | -43.7%            |
| By Race and Ethnicity                        |                 |              |              |        |                    |              |        |           |              |              |           |              |               |                      |        |                   |
| Non-Hispanic White                           | 82.3%           | 74.3%        | 42.3%        | 80.4%  | 73.5%              | 40.9%        | 77.5%  | 74.4%     | 42.5%        | 77.4%        | 73.0%     | 42.9%        | 78.2%         | 73.8%                | 43.7%  | -4.9%             |
| Non-Hispanic Black or African American       | 13.8%           | 12.9%        | 35.2%        | 17.6%  | 12.2%              | 34.6%        | 19.7%  | 10.7%     | 35.3%        | 18.1%        | 11.0%     | 34.9%        | 9.6%          | 9.6%                 | 33.9%  | -30.4%            |
| Non-Hispanic Other Race                      | 0.4%            | 12.9%        | 4.4%         | 0.8%   | 1.4%               | 5.9%         | 1.2%   | 1.1%      | 3.3%         | 0.9%         | 1.5%      | 2.9%         | 2.2%          | 9.0 <i>%</i><br>1.6% | 2.3%   | 473.0%            |
| •                                            | 0.4%            | 1.4%<br>4.7% | 4.4%<br>4.9% | 0.8%   | 1.4%<br>6.7%       | 5.9%<br>5.3% | 0.6%   |           | 3.3%<br>5.4% |              | 7.3%      | 2.9%<br>6.2% |               | 1.6%<br>8.2%         |        |                   |
| Non-Hispanic Two or More Races               |                 | 4.7%<br>6.7% |              | 0.4%   | 6.1%               |              | 1.2%   | 7.0%      |              | 2.4%<br>1.2% | 7.3%      |              | 8.5%<br>1.4%  |                      | 7.1%   | 1010.2%<br>-48.8% |
| Hispanic or Latino                           | 2.7%            | 0.1%         | 13.1%        | 0.8%   | 0.1%               | 13.4%        | 1.2%   | 6.7%      | 13.4%        | 1.2%         | 7.1%      | 13.2%        | 1.4%          | 6.7%                 | 13.0%  | -48.8%            |
| By Gender                                    |                 |              |              |        |                    |              |        |           |              |              |           |              |               |                      |        |                   |
| Male                                         | 48.5%           | 52.8%        | 50.8%        | 53.7%  | 53.7%              | 51.0%        | 53.2%  | 53.5%     | 51.2%        | 53.7%        | 54.2%     | 51.0%        | 54.3%         | 52.9%                | 50.8%  | 12.0%             |
| Female                                       | 51.5%           | 47.2%        | 49.2%        | 46.3%  | 46.3%              | 49.0%        | 46.8%  | 46.5%     | 48.8%        | 46.3%        | 45.8%     | 49.0%        | 45.7%         | 47.1%                | 49.2%  | -11.3%            |
| i cinaic                                     | 01.070          | 47.270       | 40.270       | 40.070 | 40.070             | 40.070       | 40.070 | 40.070    | 40.070       | 40.070       | 40.070    | 40.070       | 40.170        | 47.170               | 40.270 | -11.070           |
| By First Placement Setting                   |                 |              |              |        |                    |              |        |           |              |              |           |              |               |                      |        |                   |
| Family Setting                               | 76.5%           | 73.8%        | 75.8%        | 82.4%  | 73.6%              | 77.1%        | 88.7%  | 77.7%     | 79.0%        | 89.0%        | 78.7%     | 80.5%        | 91.5%         | 80.9%                | 81.6%  | 19.5%             |
| Pre-adoptive Home                            | 0.0%            | 2.4%         | 3.5%         | 0.0%   | 1.9%               | 3.1%         | 0.0%   | 1.8%      | 4.5%         | 0.0%         | 1.6%      | 4.0%         | 0.3%          | 1.0%                 | 4.5%   | -                 |
| Foster Family Home – Relative                | 11.2%           | 19.2%        | 29.6%        | 20.4%  | 21.4%              | 31.5%        | 58.4%  | 25.3%     | 34.1%        | 63.5%        | 27.3%     | 36.4%        | 61.7%         | 28.6%                | 37.1%  | 453.2%            |
| Foster Family Home – Non-Relative            | 65.4%           | 52.2%        | 42.7%        | 62.0%  | 50.3%              | 42.5%        | 30.3%  | 50.7%     | 40.5%        | 25.5%        | 49.8%     | 40.1%        | 29.5%         | 51.3%                | 40.1%  | -54.9%            |
| Congregate Care Setting                      | 23.1%           | 18.7%        | 18.3%        | 17.6%  | 17.9%              | 17.1%        | 11.0%  | 16.0%     | 15.8%        | 10.4%        | 15.5%     | 14.9%        | 8.3%          | 14.0%                | 14.0%  | -64.2%            |
| Group Home                                   | 19.6%           | 12.6%        | 11.6%        | 15.3%  | 11.2%              | 10.5%        | 7.5%   | 10.0%     | 9.1%         | 9.5%         | 9.6%      | 8.8%         | 7.7%          | 8.8%                 | 8.5%   | -60.7%            |
| Institution                                  | 3.5%            | 6.1%         | 6.8%         | 2.4%   | 6.7%               | 6.6%         | 3.5%   | 6.1%      | 6.8%         | 0.9%         | 5.9%      | 6.1%         | 0.6%          | 5.2%                 | 5.6%   | -84.1%            |
| Supervised Independent Living                | 0.0%            | 0.7%         | 1.9%         | 0.0%   | 1.0%               | 1.7%         | 0.3%   | 0.1%      | 1.6%         | 0.6%         | 0.7%      | 1.5%         | 0.3%          | 0.8%                 | 1.5%   | 54.170            |
| Runaway                                      | 0.0%            | 0.7%         | 1.2%         | 0.0%   | 0.4%               | 1.3%         | 0.0%   | 0.2%      | 1.4%         | 0.0%         | 0.4%      | 1.4%         | 0.0%          | 0.5%                 | 1.4%   | -100.0%           |
| Trial Home Visit                             | 0.0%            | 6.1%         | 2.8%         | 0.0%   | 7.2%               | 2.9%         | 0.0%   | 5.2%      | 2.2%         | 0.0%         | 4.8%      | 1.7%         | 0.0%          | 3.8%                 | 1.4%   | -100.0 /8         |
|                                              | 0.070           | 0.170        | 2.070        | 0.070  |                    | 2.070        | 0.070  | 0.270     | 2.270        | 0.070        | 4.070     | /0           | 0.070         | 0.070                | 11-170 |                   |
| hildren Entering Foster Care                 |                 |              |              |        |                    |              |        |           |              |              |           |              |               |                      |        |                   |
| All Entries into Foster Care During the Year | 144             | 1,379        | 10,364       | 153    | 1,381              | 10,387       | 216    | 1,602     | 10,567       | 172          | 1,547     | 10,781       | 171           | 1,575                | 10,095 | 18.8%             |
| 400                                          | County          | Foster Ca    | are Servi    | ces    |                    |              |        | Per       | cent of A    | All Childre  | en Servec | d by Plac    | ement Se      | tting, 20            | 18     |                   |
| 400                                          |                 |              |              |        |                    |              |        | County    |              |              |           |              |               |                      |        |                   |
| 300                                          | _               |              |              |        |                    | plicated     |        | County    |              |              |           |              |               |                      |        |                   |
| 500                                          |                 |              |              |        | Childr<br>Serve    |              |        | -         |              |              |           |              |               |                      |        |                   |
|                                              |                 |              |              |        | Exits              | u            |        | Rural-    |              |              | · · · ·   |              |               |                      |        |                   |
| 200                                          |                 |              |              |        |                    |              |        | Mix       |              |              |           |              |               |                      |        |                   |
|                                              |                 |              |              |        |                    |              |        |           |              |              |           |              |               |                      |        |                   |
| 100                                          | -               |              |              |        | <del></del> All En | tries        |        | State     |              |              |           |              |               |                      |        |                   |
|                                              |                 |              |              |        |                    |              |        |           |              |              |           |              |               |                      |        |                   |
|                                              |                 |              |              |        |                    |              |        | 0%        |              | 20%          | 40%       | 60%          | %             | 80%                  | 100%   |                   |
| 0 +                                          | 1               |              | 2017         | 201    |                    |              |        |           | amily Settir |              | Group Hom | e            | Institution / | 0070<br>■Oth         | ier    |                   |
| 2014<br>Source: AFCARS Report                | 2015            | 2016         |              |        |                    |              |        |           |              |              |           | gregate Care |               |                      |        |                   |