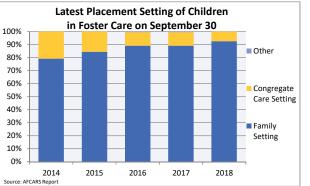

#### FOSTER CARE - SERVED

Foster care is meant to be a temporary intervention to assure the safety and well-being of a child. A child who spends long periods in foster care is more likely than other children to drop out of school, have mental health challenges, and experience unemployment and/or homeless as an adult. The following shows the past five years of data regarding children served in foster care during each federal fiscal year.

| Indicator                                    |                 | 2014         |              |        | 2015               |              |        | 2016      |              |              | 2017      |              |               | 2018                 |        | County % Chang    |
|----------------------------------------------|-----------------|--------------|--------------|--------|--------------------|--------------|--------|-----------|--------------|--------------|-----------|--------------|---------------|----------------------|--------|-------------------|
| indicator                                    | County          | Rural-Mix    | State        | County | Rural-Mix          | State        | County | Rural-Mix | State        | County       | Rural-Mix | State        | County        | Rural-Mix            | State  | 2014 to 2018      |
| Unduplicated Number of Children Served       |                 |              |              |        |                    |              |        |           |              |              |           |              |               |                      |        |                   |
| All Children in Foster Care During the Year  | 260             | 2,743        | 22,510       | 255    | 2,805              | 22,980       | 346    | 3,123     | 24,543       | 337          | 3,258     | 25,381       | 363           | 3,492                | 25,441 | 39.6%             |
| (Rate per 1,000 children age 0-20)           | 8.1             | 5.7          | 6.7          | 7.9    | 5.8                | 6.8          | 10.7   | 6.5       | 7.3          | 10.5         | 6.7       | 7.5          | 11.3          | 7.2                  | 7.5    |                   |
| By Ago                                       |                 |              |              | 1      |                    |              | 1      |           |              | 1            |           |              | 1             |                      |        |                   |
| By Age 0-2                                   | 20.4%           | 20.1%        | 19.4%        | 24.3%  | 21.1%              | 19.9%        | 32.7%  | 23.8%     | 20.2%        | 34.1%        | 23.6%     | 20.3%        | 36.9%         | 22.1%                | 20.2%  | 81.1%             |
| 3-5                                          | 20.4%           | 16.6%        | 16.8%        | 17.3%  | 16.8%              | 17.1%        | 18.5%  | 16.5%     | 17.0%        | 20.2%        | 18.3%     | 17.4%        | 21.2%         | 19.6%                | 17.9%  | 4.1%              |
|                                              | 20.4 %<br>15.4% | 10.0%        |              |        | 12.5%              |              | 9.5%   | 12.2%     | 13.0%        | 10.7%        |           |              |               | 19.0%                | 13.4%  | -19.4%            |
| 6-8                                          |                 |              | 12.3%        | 12.5%  |                    | 12.9%        |        |           |              |              | 12.6%     | 13.3%        | 12.4%         |                      |        |                   |
| 9-11                                         | 10.0%           | 9.8%         | 9.5%         | 11.8%  | 9.7%               | 10.0%        | 10.7%  | 9.9%      | 11.0%        | 9.8%         | 9.8%      | 11.4%        | 9.4%          | 10.8%                | 11.8%  | -6.3%             |
| 12-14                                        | 10.4%           | 11.4%        | 10.9%        | 12.5%  | 12.2%              | 11.4%        | 14.2%  | 11.6%     | 11.2%        | 8.9%         | 11.5%     | 11.6%        | 7.7%          | 10.9%                | 11.8%  | -25.7%            |
| 15-17                                        | 18.5%           | 22.7%        | 21.4%        | 20.4%  | 21.6%              | 20.4%        | 12.1%  | 21.0%     | 19.6%        | 14.8%        | 18.9%     | 18.6%        | 11.3%         | 17.7%                | 18.7%  | -38.8%            |
| 18-20                                        | 5.0%            | 6.8%         | 9.8%         | 1.2%   | 6.1%               | 8.3%         | 2.3%   | 5.0%      | 7.9%         | 1.5%         | 5.2%      | 7.4%         | 1.1%          | 5.0%                 | 6.3%   | -78.0%            |
| Infants (age 0-1)                            | 13.8%           | 12.8%        | 12.5%        | 17.6%  | 14.4%              | 12.8%        | 24.9%  | 16.0%     | 12.8%        | 19.9%        | 14.6%     | 12.7%        | 22.3%         | 13.9%                | 12.7%  | 61.2%             |
| Youth (age 13+)                              | 28.8%           | 38.0%        | 38.9%        | 31.4%  | 36.3%              | 36.7%        | 25.7%  | 34.6%     | 35.5%        | 22.8%        | 32.3%     | 34.0%        | 16.3%         | 30.0%                | 33.1%  | -43.7%            |
| By Race and Ethnicity                        |                 |              |              |        |                    |              |        |           |              |              |           |              |               |                      |        |                   |
| Non-Hispanic White                           | 82.3%           | 74.3%        | 42.3%        | 80.4%  | 73.5%              | 40.9%        | 77.5%  | 74.4%     | 42.5%        | 77.4%        | 73.0%     | 42.9%        | 78.2%         | 73.8%                | 43.7%  | -4.9%             |
| Non-Hispanic Black or African American       | 13.8%           | 12.9%        | 35.2%        | 17.6%  | 12.2%              | 34.6%        | 19.7%  | 10.7%     | 35.3%        | 18.1%        | 11.0%     | 34.9%        | 9.6%          | 9.6%                 | 33.9%  | -30.4%            |
| Non-Hispanic Other Race                      | 0.4%            | 12.9%        | 4.4%         | 0.8%   | 1.4%               | 5.9%         | 1.2%   | 1.1%      | 3.3%         | 0.9%         | 1.5%      | 2.9%         | 2.2%          | 9.0 <i>%</i><br>1.6% | 2.3%   | 473.0%            |
| •                                            | 0.4%            | 1.4%<br>4.7% | 4.4%<br>4.9% | 0.8%   | 1.4%<br>6.7%       | 5.9%<br>5.3% | 0.6%   |           | 3.3%<br>5.4% |              | 7.3%      | 2.9%<br>6.2% |               | 1.6%<br>8.2%         |        |                   |
| Non-Hispanic Two or More Races               |                 | 4.7%<br>6.7% |              | 0.4%   | 6.1%               |              | 1.2%   | 7.0%      |              | 2.4%<br>1.2% | 7.3%      |              | 8.5%<br>1.4%  |                      | 7.1%   | 1010.2%<br>-48.8% |
| Hispanic or Latino                           | 2.7%            | 0.1%         | 13.1%        | 0.8%   | 0.1%               | 13.4%        | 1.2%   | 6.7%      | 13.4%        | 1.2%         | 7.1%      | 13.2%        | 1.4%          | 6.7%                 | 13.0%  | -48.8%            |
| By Gender                                    |                 |              |              |        |                    |              |        |           |              |              |           |              |               |                      |        |                   |
| Male                                         | 48.5%           | 52.8%        | 50.8%        | 53.7%  | 53.7%              | 51.0%        | 53.2%  | 53.5%     | 51.2%        | 53.7%        | 54.2%     | 51.0%        | 54.3%         | 52.9%                | 50.8%  | 12.0%             |
| Female                                       | 51.5%           | 47.2%        | 49.2%        | 46.3%  | 46.3%              | 49.0%        | 46.8%  | 46.5%     | 48.8%        | 46.3%        | 45.8%     | 49.0%        | 45.7%         | 47.1%                | 49.2%  | -11.3%            |
| i cinaic                                     | 01.070          | 47.270       | 40.270       | 40.070 | 40.070             | 40.070       | 40.070 | 40.070    | 40.070       | 40.070       | 40.070    | 40.070       | 40.170        | 47.170               | 40.270 | -11.070           |
| By First Placement Setting                   |                 |              |              |        |                    |              |        |           |              |              |           |              |               |                      |        |                   |
| Family Setting                               | 76.5%           | 73.8%        | 75.8%        | 82.4%  | 73.6%              | 77.1%        | 88.7%  | 77.7%     | 79.0%        | 89.0%        | 78.7%     | 80.5%        | 91.5%         | 80.9%                | 81.6%  | 19.5%             |
| Pre-adoptive Home                            | 0.0%            | 2.4%         | 3.5%         | 0.0%   | 1.9%               | 3.1%         | 0.0%   | 1.8%      | 4.5%         | 0.0%         | 1.6%      | 4.0%         | 0.3%          | 1.0%                 | 4.5%   | -                 |
| Foster Family Home – Relative                | 11.2%           | 19.2%        | 29.6%        | 20.4%  | 21.4%              | 31.5%        | 58.4%  | 25.3%     | 34.1%        | 63.5%        | 27.3%     | 36.4%        | 61.7%         | 28.6%                | 37.1%  | 453.2%            |
| Foster Family Home – Non-Relative            | 65.4%           | 52.2%        | 42.7%        | 62.0%  | 50.3%              | 42.5%        | 30.3%  | 50.7%     | 40.5%        | 25.5%        | 49.8%     | 40.1%        | 29.5%         | 51.3%                | 40.1%  | -54.9%            |
| Congregate Care Setting                      | 23.1%           | 18.7%        | 18.3%        | 17.6%  | 17.9%              | 17.1%        | 11.0%  | 16.0%     | 15.8%        | 10.4%        | 15.5%     | 14.9%        | 8.3%          | 14.0%                | 14.0%  | -64.2%            |
| Group Home                                   | 19.6%           | 12.6%        | 11.6%        | 15.3%  | 11.2%              | 10.5%        | 7.5%   | 10.0%     | 9.1%         | 9.5%         | 9.6%      | 8.8%         | 7.7%          | 8.8%                 | 8.5%   | -60.7%            |
| Institution                                  | 3.5%            | 6.1%         | 6.8%         | 2.4%   | 6.7%               | 6.6%         | 3.5%   | 6.1%      | 6.8%         | 0.9%         | 5.9%      | 6.1%         | 0.6%          | 5.2%                 | 5.6%   | -84.1%            |
| Supervised Independent Living                | 0.0%            | 0.7%         | 1.9%         | 0.0%   | 1.0%               | 1.7%         | 0.3%   | 0.1%      | 1.6%         | 0.6%         | 0.7%      | 1.5%         | 0.3%          | 0.8%                 | 1.5%   | 54.170            |
| Runaway                                      | 0.0%            | 0.7%         | 1.2%         | 0.0%   | 0.4%               | 1.3%         | 0.0%   | 0.2%      | 1.4%         | 0.0%         | 0.4%      | 1.4%         | 0.0%          | 0.5%                 | 1.4%   | -100.0%           |
| Trial Home Visit                             | 0.0%            | 6.1%         | 2.8%         | 0.0%   | 7.2%               | 2.9%         | 0.0%   | 5.2%      | 2.2%         | 0.0%         | 4.8%      | 1.7%         | 0.0%          | 3.8%                 | 1.4%   | -100.0 /8         |
|                                              | 0.070           | 0.170        | 2.070        | 0.070  |                    | 2.070        | 0.070  | 0.270     | 2.270        | 0.070        | 4.070     | /0           | 0.070         | 0.070                | 11-170 |                   |
| hildren Entering Foster Care                 |                 |              |              |        |                    |              |        |           |              |              |           |              |               |                      |        |                   |
| All Entries into Foster Care During the Year | 144             | 1,379        | 10,364       | 153    | 1,381              | 10,387       | 216    | 1,602     | 10,567       | 172          | 1,547     | 10,781       | 171           | 1,575                | 10,095 | 18.8%             |
| 400                                          | County          | Foster Ca    | are Servi    | ces    |                    |              |        | Per       | cent of A    | All Childre  | en Servec | d by Plac    | ement Se      | tting, 20            | 18     |                   |
| 400                                          |                 |              |              |        |                    |              |        | County    |              |              |           |              |               |                      |        |                   |
| 300                                          | _               |              |              |        |                    | plicated     |        | County    |              |              |           |              |               |                      |        |                   |
| 500                                          |                 |              |              |        | Childr<br>Serve    |              |        | -         |              |              |           |              |               |                      |        |                   |
|                                              |                 |              |              |        | Exits              | u            |        | Rural-    |              |              | · · · ·   |              |               |                      |        |                   |
| 200                                          |                 |              |              |        |                    |              |        | Mix       |              |              |           |              |               |                      |        |                   |
|                                              |                 |              |              |        |                    |              |        |           |              |              |           |              |               |                      |        |                   |
| 100                                          | -               |              |              |        | <del></del> All En | tries        |        | State     |              |              |           |              |               |                      |        |                   |
|                                              |                 |              |              |        |                    |              |        |           |              |              |           |              |               |                      |        |                   |
|                                              |                 |              |              |        |                    |              |        | 0%        |              | 20%          | 40%       | 60%          | %             | 80%                  | 100%   |                   |
| 0 +                                          | 1               |              | 2017         | 201    |                    |              |        |           | amily Settir |              | Group Hom | e            | Institution / | 0070<br>■Oth         | ier    |                   |
| 2014<br>Source: AFCARS Report                | 2015            | 2016         |              |        |                    |              |        |           |              |              |           | gregate Care |               |                      |        |                   |