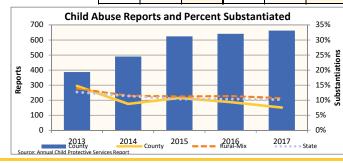

#### **CHILD PROTECTIVE SERVICES (CPS)**

Child maltreatment is a serious problem that has grave and costly consequences for the child, his or her family and the community at-large. A child who has experienced abuse and neglect is more likely to have social, emotional and physical health problems and perform poorly in school.

| Indicator                                                                                                                                                                            |                 | 2013            |                 |                 | 2014            |                 |             | 2015            |                 |                 | 2016            |                 |                 | 2017            |                 | County % Change |
|--------------------------------------------------------------------------------------------------------------------------------------------------------------------------------------|-----------------|-----------------|-----------------|-----------------|-----------------|-----------------|-------------|-----------------|-----------------|-----------------|-----------------|-----------------|-----------------|-----------------|-----------------|-----------------|
| mulcator                                                                                                                                                                             | County          | Rural-Mix       | State           | County          | Rural-Mix       | State           | County      | Rural-Mix       | State           | County          | Rural-Mix       | State           | County          | Rural-Mix       | State           | 2013 to 2017    |
| Child Abuse and Neglect Reports<br>Total reported incidents of suspected child abuse and<br>neglect through the ChildLine Registry.<br>(Number and rate per 1,000 children age 0-17) | 387<br>14.0     | 4,238<br>10.4   | 26,944<br>9.6   | 490<br>17.7     | 4,641<br>11.4   | 29,273<br>10.5  | 624<br>22.5 | 6,853<br>16.8   | 40,590<br>14.5  | 641<br>23.2     | 7,327<br>18.0   | 44,359<br>15.9  | 662<br>23.9     | 7,873<br>19.3   | 47,485<br>17.0  | 71.1%           |
| Child Abuse and Neglect Substantiations<br>Founded or indicated reports of child abuse and/or<br>neglect.                                                                            | 14.7%           | 13.9%           | 12.7%           | 8.8%            | 11.5%           | 11.4%           | 10.7%       | 11.2%           | 10.4%           | 9.4%            | 11.4%           | 10.4%           | 7.6%            | 10.7%           | 10.2%           | -48.7%          |
| Repeated Child Abuse and Neglect<br>Children with another substantiated incident of abuse<br>and/or neglect following the first reported incident.<br>(Data may be overstated.)      | 8.8%<br>1 in 11 | 9.2%<br>1 in 11 | 8.8%<br>1 in 11 | 11.6%<br>1 in 9 | 7.7%<br>1 in 13 | 7.2%<br>1 in 14 | 0.0%        | 6.8%<br>1 in 15 | 6.5%<br>1 in 15 | 1.7%<br>1 in 60 | 7.7%<br>1 in 13 | 5.7%<br>1 in 18 | 2.0%<br>1 in 50 | 6.1%<br>1 in 16 | 5.6%<br>1 in 18 | -77.2%          |