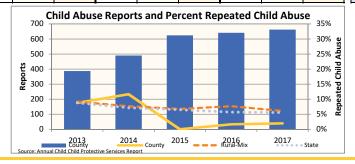

#### **CHILD PROTECTIVE SERVICES (CPS)**

Child maltreatment is a serious problem that has grave and costly consequences for the child, his or her family and the community at-large. A child who has experienced abuse and neglect is more likely to have social, emotional and physical health problems and perform poorly in school.

| Indicator                                                                                                                                                                            |                 | 2013            |                 |                 | 2014            |                 |             | 2015            |                 |                 | 2016            |                 |                 | 2017            |                 | County % Change |
|--------------------------------------------------------------------------------------------------------------------------------------------------------------------------------------|-----------------|-----------------|-----------------|-----------------|-----------------|-----------------|-------------|-----------------|-----------------|-----------------|-----------------|-----------------|-----------------|-----------------|-----------------|-----------------|
| mulcator                                                                                                                                                                             | County          | Rural-Mix       | State           | County          | Rural-Mix       | State           | County      | Rural-Mix       | State           | County          | Rural-Mix       | State           | County          | Rural-Mix       | State           | 2013 to 2017    |
| Child Abuse and Neglect Reports<br>Total reported incidents of suspected child abuse and<br>neglect through the ChildLine Registry.<br>(Number and rate per 1,000 children age 0-17) | 387<br>14.0     | 4,238<br>10.4   | 26,944<br>9.6   | 490<br>17.7     | 4,641<br>11.4   | 29,273<br>10.5  | 624<br>22.5 | 6,853<br>16.8   | 40,590<br>14.5  | 641<br>23.2     | 7,327<br>18.0   | 44,359<br>15.9  | 662<br>23.9     | 7,873<br>19.3   | 47,485<br>17.0  | 71.1%           |
| Child Abuse and Neglect Substantiations<br>Founded or indicated reports of child abuse and/or<br>neglect.                                                                            | 14.7%           | 13.9%           | 12.7%           | 8.8%            | 11.5%           | 11.4%           | 10.7%       | 11.2%           | 10.4%           | 9.4%            | 11.4%           | 10.4%           | 7.6%            | 10.7%           | 10.2%           | -48.7%          |
| Repeated Child Abuse and Neglect<br>Children with another substantiated incident of abuse<br>and/or neglect following the first reported incident.<br>(Data may be overstated.)      | 8.8%<br>1 in 11 | 9.2%<br>1 in 11 | 8.8%<br>1 in 11 | 11.6%<br>1 in 9 | 7.7%<br>1 in 13 | 7.2%<br>1 in 14 | 0.0%        | 6.8%<br>1 in 15 | 6.5%<br>1 in 15 | 1.7%<br>1 in 60 | 7.7%<br>1 in 13 | 5.7%<br>1 in 18 | 2.0%<br>1 in 50 | 6.1%<br>1 in 16 | 5.6%<br>1 in 18 | -77.2%          |