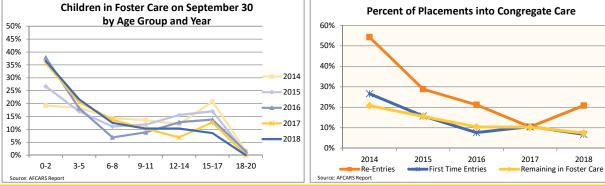

#### FOSTER CARE - SERVED

Foster care is meant to be a temporary intervention to assure the safety and well-being of a child. A child who spends long periods in foster care is more likely than other children to drop out of school, have mental health challenges, and experience unemployment and/or homeless as an adult. The following shows the past five years of data regarding children served in foster care during each federal fiscal year.

| Indicator                                    |                 | 2014         |              |        | 2015               |              |        | 2016      |              |              | 2017      |              |               | 2018                 |        | County % Chang    |
|----------------------------------------------|-----------------|--------------|--------------|--------|--------------------|--------------|--------|-----------|--------------|--------------|-----------|--------------|---------------|----------------------|--------|-------------------|
| indicator                                    | County          | Rural-Mix    | State        | County | Rural-Mix          | State        | County | Rural-Mix | State        | County       | Rural-Mix | State        | County        | Rural-Mix            | State  | 2014 to 2018      |
| Unduplicated Number of Children Served       |                 |              |              |        |                    |              |        |           |              |              |           |              |               |                      |        |                   |
| All Children in Foster Care During the Year  | 260             | 2,743        | 22,510       | 255    | 2,805              | 22,980       | 346    | 3,123     | 24,543       | 337          | 3,258     | 25,381       | 363           | 3,492                | 25,441 | 39.6%             |
| (Rate per 1,000 children age 0-20)           | 8.1             | 5.7          | 6.7          | 7.9    | 5.8                | 6.8          | 10.7   | 6.5       | 7.3          | 10.5         | 6.7       | 7.5          | 11.3          | 7.2                  | 7.5    |                   |
| By Ago                                       |                 |              |              | 1      |                    |              | 1      |           |              | 1            |           |              | 1             |                      |        |                   |
| By Age 0-2                                   | 20.4%           | 20.1%        | 19.4%        | 24.3%  | 21.1%              | 19.9%        | 32.7%  | 23.8%     | 20.2%        | 34.1%        | 23.6%     | 20.3%        | 36.9%         | 22.1%                | 20.2%  | 81.1%             |
| 3-5                                          | 20.4%           | 16.6%        | 16.8%        | 17.3%  | 16.8%              | 17.1%        | 18.5%  | 16.5%     | 17.0%        | 20.2%        | 18.3%     | 17.4%        | 21.2%         | 19.6%                | 17.9%  | 4.1%              |
|                                              | 20.4 %<br>15.4% | 10.0%        |              |        | 12.5%              |              | 9.5%   | 12.2%     | 13.0%        | 10.7%        |           |              |               | 19.0%                | 13.4%  | -19.4%            |
| 6-8                                          |                 |              | 12.3%        | 12.5%  |                    | 12.9%        |        |           |              |              | 12.6%     | 13.3%        | 12.4%         |                      |        |                   |
| 9-11                                         | 10.0%           | 9.8%         | 9.5%         | 11.8%  | 9.7%               | 10.0%        | 10.7%  | 9.9%      | 11.0%        | 9.8%         | 9.8%      | 11.4%        | 9.4%          | 10.8%                | 11.8%  | -6.3%             |
| 12-14                                        | 10.4%           | 11.4%        | 10.9%        | 12.5%  | 12.2%              | 11.4%        | 14.2%  | 11.6%     | 11.2%        | 8.9%         | 11.5%     | 11.6%        | 7.7%          | 10.9%                | 11.8%  | -25.7%            |
| 15-17                                        | 18.5%           | 22.7%        | 21.4%        | 20.4%  | 21.6%              | 20.4%        | 12.1%  | 21.0%     | 19.6%        | 14.8%        | 18.9%     | 18.6%        | 11.3%         | 17.7%                | 18.7%  | -38.8%            |
| 18-20                                        | 5.0%            | 6.8%         | 9.8%         | 1.2%   | 6.1%               | 8.3%         | 2.3%   | 5.0%      | 7.9%         | 1.5%         | 5.2%      | 7.4%         | 1.1%          | 5.0%                 | 6.3%   | -78.0%            |
| Infants (age 0-1)                            | 13.8%           | 12.8%        | 12.5%        | 17.6%  | 14.4%              | 12.8%        | 24.9%  | 16.0%     | 12.8%        | 19.9%        | 14.6%     | 12.7%        | 22.3%         | 13.9%                | 12.7%  | 61.2%             |
| Youth (age 13+)                              | 28.8%           | 38.0%        | 38.9%        | 31.4%  | 36.3%              | 36.7%        | 25.7%  | 34.6%     | 35.5%        | 22.8%        | 32.3%     | 34.0%        | 16.3%         | 30.0%                | 33.1%  | -43.7%            |
| By Race and Ethnicity                        |                 |              |              |        |                    |              |        |           |              |              |           |              |               |                      |        |                   |
| Non-Hispanic White                           | 82.3%           | 74.3%        | 42.3%        | 80.4%  | 73.5%              | 40.9%        | 77.5%  | 74.4%     | 42.5%        | 77.4%        | 73.0%     | 42.9%        | 78.2%         | 73.8%                | 43.7%  | -4.9%             |
| Non-Hispanic Black or African American       | 13.8%           | 12.9%        | 35.2%        | 17.6%  | 12.2%              | 34.6%        | 19.7%  | 10.7%     | 35.3%        | 18.1%        | 11.0%     | 34.9%        | 9.6%          | 9.6%                 | 33.9%  | -30.4%            |
| Non-Hispanic Other Race                      | 0.4%            | 12.9%        | 4.4%         | 0.8%   | 1.4%               | 5.9%         | 1.2%   | 1.1%      | 3.3%         | 0.9%         | 1.5%      | 2.9%         | 2.2%          | 9.0 <i>%</i><br>1.6% | 2.3%   | 473.0%            |
| •                                            | 0.4%            | 1.4%<br>4.7% | 4.4%<br>4.9% | 0.8%   | 1.4%<br>6.7%       | 5.9%<br>5.3% | 0.6%   |           | 3.3%<br>5.4% |              | 7.3%      | 2.9%<br>6.2% |               | 1.6%<br>8.2%         |        |                   |
| Non-Hispanic Two or More Races               |                 | 4.7%<br>6.7% |              | 0.4%   | 6.1%               |              | 1.2%   | 7.0%      |              | 2.4%<br>1.2% | 7.3%      |              | 8.5%<br>1.4%  |                      | 7.1%   | 1010.2%<br>-48.8% |
| Hispanic or Latino                           | 2.7%            | 0.1%         | 13.1%        | 0.8%   | 0.1%               | 13.4%        | 1.2%   | 6.7%      | 13.4%        | 1.2%         | 7.1%      | 13.2%        | 1.4%          | 6.7%                 | 13.0%  | -48.8%            |
| By Gender                                    |                 |              |              |        |                    |              |        |           |              |              |           |              |               |                      |        |                   |
| Male                                         | 48.5%           | 52.8%        | 50.8%        | 53.7%  | 53.7%              | 51.0%        | 53.2%  | 53.5%     | 51.2%        | 53.7%        | 54.2%     | 51.0%        | 54.3%         | 52.9%                | 50.8%  | 12.0%             |
| Female                                       | 51.5%           | 47.2%        | 49.2%        | 46.3%  | 46.3%              | 49.0%        | 46.8%  | 46.5%     | 48.8%        | 46.3%        | 45.8%     | 49.0%        | 45.7%         | 47.1%                | 49.2%  | -11.3%            |
| i cinaic                                     | 01.070          | 47.270       | 40.270       | 40.070 | 40.070             | 40.070       | 40.070 | 40.070    | 40.070       | 40.070       | 40.070    | 40.070       | 40.170        | 47.170               | 40.270 | -11.070           |
| By First Placement Setting                   |                 |              |              |        |                    |              |        |           |              |              |           |              |               |                      |        |                   |
| Family Setting                               | 76.5%           | 73.8%        | 75.8%        | 82.4%  | 73.6%              | 77.1%        | 88.7%  | 77.7%     | 79.0%        | 89.0%        | 78.7%     | 80.5%        | 91.5%         | 80.9%                | 81.6%  | 19.5%             |
| Pre-adoptive Home                            | 0.0%            | 2.4%         | 3.5%         | 0.0%   | 1.9%               | 3.1%         | 0.0%   | 1.8%      | 4.5%         | 0.0%         | 1.6%      | 4.0%         | 0.3%          | 1.0%                 | 4.5%   | -                 |
| Foster Family Home – Relative                | 11.2%           | 19.2%        | 29.6%        | 20.4%  | 21.4%              | 31.5%        | 58.4%  | 25.3%     | 34.1%        | 63.5%        | 27.3%     | 36.4%        | 61.7%         | 28.6%                | 37.1%  | 453.2%            |
| Foster Family Home – Non-Relative            | 65.4%           | 52.2%        | 42.7%        | 62.0%  | 50.3%              | 42.5%        | 30.3%  | 50.7%     | 40.5%        | 25.5%        | 49.8%     | 40.1%        | 29.5%         | 51.3%                | 40.1%  | -54.9%            |
| Congregate Care Setting                      | 23.1%           | 18.7%        | 18.3%        | 17.6%  | 17.9%              | 17.1%        | 11.0%  | 16.0%     | 15.8%        | 10.4%        | 15.5%     | 14.9%        | 8.3%          | 14.0%                | 14.0%  | -64.2%            |
| Group Home                                   | 19.6%           | 12.6%        | 11.6%        | 15.3%  | 11.2%              | 10.5%        | 7.5%   | 10.0%     | 9.1%         | 9.5%         | 9.6%      | 8.8%         | 7.7%          | 8.8%                 | 8.5%   | -60.7%            |
| Institution                                  | 3.5%            | 6.1%         | 6.8%         | 2.4%   | 6.7%               | 6.6%         | 3.5%   | 6.1%      | 6.8%         | 0.9%         | 5.9%      | 6.1%         | 0.6%          | 5.2%                 | 5.6%   | -84.1%            |
| Supervised Independent Living                | 0.0%            | 0.7%         | 1.9%         | 0.0%   | 1.0%               | 1.7%         | 0.3%   | 0.1%      | 1.6%         | 0.6%         | 0.7%      | 1.5%         | 0.3%          | 0.8%                 | 1.5%   | 54.170            |
| Runaway                                      | 0.0%            | 0.7%         | 1.2%         | 0.0%   | 0.4%               | 1.3%         | 0.0%   | 0.2%      | 1.4%         | 0.0%         | 0.4%      | 1.4%         | 0.0%          | 0.5%                 | 1.4%   | -100.0%           |
| Trial Home Visit                             | 0.0%            | 6.1%         | 2.8%         | 0.0%   | 7.2%               | 2.9%         | 0.0%   | 5.2%      | 2.2%         | 0.0%         | 4.8%      | 1.7%         | 0.0%          | 3.8%                 | 1.4%   | -100.0 /8         |
|                                              | 0.070           | 0.170        | 2.070        | 0.070  |                    | 2.070        | 0.070  | 0.270     | 2.270        | 0.070        | 4.070     | /0           | 0.070         | 0.070                | 11-170 |                   |
| hildren Entering Foster Care                 |                 |              |              |        |                    |              |        |           |              |              |           |              |               |                      |        |                   |
| All Entries into Foster Care During the Year | 144             | 1,379        | 10,364       | 153    | 1,381              | 10,387       | 216    | 1,602     | 10,567       | 172          | 1,547     | 10,781       | 171           | 1,575                | 10,095 | 18.8%             |
| 400                                          | County          | Foster Ca    | are Servi    | ces    |                    |              |        | Per       | cent of A    | All Childre  | en Servec | d by Plac    | ement Se      | tting, 20            | 18     |                   |
| 400                                          |                 |              |              |        |                    |              |        | County    |              |              |           |              |               |                      |        |                   |
| 300                                          | _               |              |              |        |                    | plicated     |        | County    |              |              |           |              |               |                      |        |                   |
| 500                                          |                 |              |              |        | Childr<br>Serve    |              |        | -         |              |              |           |              |               |                      |        |                   |
|                                              |                 |              |              |        | Exits              | u            |        | Rural-    |              |              | · · · ·   |              |               |                      |        |                   |
| 200                                          |                 |              |              |        |                    |              |        | Mix       |              |              |           |              |               |                      |        |                   |
|                                              |                 |              |              |        |                    |              |        |           |              |              |           |              |               |                      |        |                   |
| 100                                          | -               |              |              |        | <del></del> All En | tries        |        | State     |              |              |           |              |               |                      |        |                   |
|                                              |                 |              |              |        |                    |              |        |           |              |              |           |              |               |                      |        |                   |
|                                              |                 |              |              |        |                    |              |        | 0%        |              | 20%          | 40%       | 60%          | %             | 80%                  | 100%   |                   |
| 0 +                                          | 1               |              | 2017         | 201    |                    |              |        |           | amily Settir |              | Group Hom | e            | Institution / | 0070<br>■Oth         | ier    |                   |
| 2014<br>Source: AFCARS Report                | 2015            | 2016         |              |        |                    |              |        |           |              |              |           | gregate Care |               |                      |        |                   |

### FOSTER CARE - FIRST TIME ENTRIES

Data on first time entries provides information on children who have just begun their foster care experience during the past federal fiscal year. How the child welfare system is serving them may say something about current system practice and decision making.