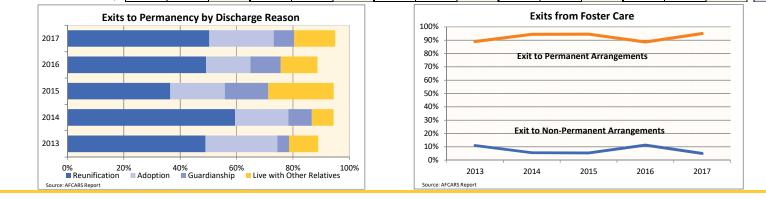

### FOSTER CARE - EXITS

Data on foster care exits provides information on children who left foster care during the federal fiscal year, where they went when they left and how long their most recent episode of foster care was. A paramount goal of the foster care system is to ensure every child has the lifelong support of a permanent family.

| Indicator                                      |        | 2013  |       |        | 2014  |       |        | 2015           |       |        | 2016  |        |        | 2017  |        | County % Change |
|------------------------------------------------|--------|-------|-------|--------|-------|-------|--------|----------------|-------|--------|-------|--------|--------|-------|--------|-----------------|
| Indicator                                      | County | Urban | State | County | Urban | State | County | Urban          | State | County | Urban | State  | County | Urban | State  | 2013 to 2017    |
| Children Exiting Foster Care                   |        |       |       |        |       |       |        |                |       |        |       |        |        |       |        |                 |
| Total Children Leaving Foster Care             | 145    | 5,302 | 9,123 | 143    | 5,863 | 9,769 | 181    | 5,592          | 9,471 | 185    | 6,649 | 10,635 | 179    | 6,412 | 10,276 | 23.4%           |
| Percent of Children Leaving Foster Care        | 37.4%  | 37.2% | 42.6% | 32.5%  | 40.2% | 43.4% | 41.7%  | 35.9%          | 41.2% | 43.9%  | 41.6% | 43.3%  | 42.5%  | 40.1% | 40.5%  | 13.8%           |
| (number of months until leaving)               | 19.0   | 14.2  | 11.9  | 9.7    | 12.9  | 10.7  | 13.3   | 13.2           | 11.4  | 14.9   | 12.8  | 11.7   | 11.5   | 11.7  | 11.9   | -39.6%          |
| By Discharge Reason                            |        |       |       |        |       |       | l      |                |       | l      |       |        | l      |       |        |                 |
| Exit to Permanent Arrangements                 | 89.0%  | 89.5% | 89.3% | 94.4%  | 85.3% | 86.9% | 94.5%  | 81.0%          | 85.0% | 88.6%  | 80.4% | 84.5%  | 95.0%  | 84.8% | 87.2%  | 6.8%            |
| Reunification                                  | 49.0%  | 58.7% | 57.3% | 59.4%  | 58.2% | 57.2% | 36.5%  | 52.8%          | 54.5% | 49.2%  | 53.5% | 54.5%  | 50.3%  | 55.0% | 55.1%  | 2.7%            |
| (number of months until reunification)         | 8.3    | 6.0   | 6.0   | 6.6    | 5.7   | 5.5   | 8.1    | 7.4            | 5.7   | 7.4    | 6.4   | 6.7    | 6.3    | 6.3   | 6.6    | -24.4%          |
| Adoption                                       | 25.5%  | 20.0% | 20.2% | 18.9%  | 17.4% | 18.6% | 19.3%  | 16.5%          | 18.7% | 15.7%  | 16.4% | 18.7%  | 22.9%  | 19.1% | 20.2%  | -10.2%          |
| (number of months until adoption)              | 24.4   | 30.8  | 26.7  | 25.2   | 33.3  | 27.4  | 26.8   | 31.6           | 28.3  | 26.9   | 31.2  | 28.7   | 32.1   | 30.2  | 29.2   | 31.5%           |
| Guardianship                                   | 4.1%   | 6.6%  | 6.4%  | 8.4%   | 5.9%  | 6.1%  | 15.5%  | 6.9%           | 6.5%  | 10.8%  | 6.5%  | 6.6%   | 7.3%   | 6.4%  | 6.7%   | 75.5%           |
| (number of month until guardianship)           | 34.1   | 29.7  | 21.2  | 11.5   | 25.7  | 20.8  | 17.6   | 27.2           | 21.1  | 18.2   | 24.3  | 19.4   | 16.1   | 23.7  | 20.1   | -52.8%          |
| Live with Other Relatives                      | 10.3%  | 4.1%  | 5.5%  | 7.7%   | 3.8%  | 5.0%  | 23.2%  | 4.7%           | 5.4%  | 13.0%  | 4.0%  | 4.7%   | 14.5%  | 4.4%  | 5.1%   | 40.4%           |
| (number of months until living with relatives) | 1.4    | 4.3   | 2.6   | 2.5    | 8.3   | 1.0   | 6.0    | 9.6            | 3.0   | 9.5    | 6.7   | 2.2    | 5.6    | 5.4   | 2.2    | 295.3%          |
| Exit to Non-Permanent Arrangements             | 11.0%  | 10.3% | 10.5% | 5.6%   | 14.6% | 13.0% | 5.5%   | 18. <b>9</b> % | 14.8% | 11.4%  | 19.4% | 15.4%  | 5.0%   | 15.1% | 12.7%  | -54.4%          |
| Emancipation                                   | 10.3%  | 7.7%  | 8.1%  | 3.5%   | 7.0%  | 7.7%  | 5.0%   | 7.8%           | 7.8%  | 10.3%  | 6.6%  | 6.8%   | 5.0%   | 8.3%  | 7.9%   | -51.4%          |
| (number of months until emancipation)          | 45.3   | 34.4  | 31.4  | 56.4   | 35.2  | 29.6  | 21.2   | 28.1           | 28.1  | 33.6   | 30.0  | 23.4   | 27.1   | 26.7  | 22.0   | -40.2%          |
| Transfer to Another Agency                     | 0.7%   | 2.2%  | 2.0%  | 2.1%   | 6.0%  | 4.3%  | 0.6%   | 9.0%           | 5.8%  | 0.5%   | 11.8% | 7.9%   | 0.0%   | 6.1%  | 4.3%   | -100.0%         |
| (number of months until transfer)              | 3.9    | 27.1  | 6.0   | 0.7    | 22.0  | 5.0   | 32.6   | 28.1           | 6.7   | 19.1   | 18.3  | 7.6    | 0.0    | 12.2  | 6.9    | -100.0%         |
| Runaway                                        | 0.0%   | 0.4%  | 0.5%  | 0.0%   | 1.6%  | 1.1%  | 0.0%   | 2.1%           | 1.3%  | 0.5%   | 1.0%  | 0.7%   | 0.0%   | 0.7%  | 0.5%   | -               |
| (number of months until running away)          | 0.0    | 14.7  | 14.9  | 0.0    | 35.2  | 13.2  | 0.0    | 14.1           | 15.5  | 3.7    | 10.0  | 11.2   | 0.0    | 15.3  | 19.4   | -               |
| Death of Child                                 | 0.0%   | 0.3%  | 0.2%  | 0.0%   | 0.1%  | 0.1%  | 0.0%   | 0.1%           | 0.1%  | 0.0%   | 0.1%  | 0.1%   | 0.0%   | 0.1%  | 0.1%   | -               |
| (number of months until death of a child)      | 0.0    | 23.5  | 11.9  | 0.0    | 59.1  | 30.9  | 0.0    | 10.8           | 4.9   | 0.0    | 15.0  | 13.2   | 0.0    | 30.0  | 18.8   | -               |