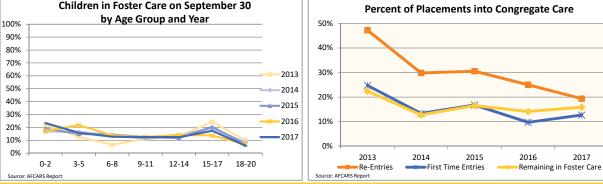

#### FOSTER CARE - REMAINING IN CARE

Data on children remaining in foster care provides information on children who did not leave foster care during the year but are still in foster care on the last day of the federal fiscal year. This data includes all children in foster care on September 30. Some of these children may have just entered foster care days prior to the end of the fiscal year and others may have been in foster care for many years.