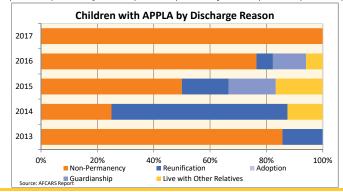

#### **FOSTER CARE - GOALS**

All children in foster care have a court-ordered permanency goal, which directs the efforts of the child welfare agency toward a certain family outcome for each child. In addition to the court-ordered 'primary' goal, a 'concurrent' goal is put in place to ensure permanency is achieved if for some reason the primary goal cannot be met. This data provides information on the most recent primary goal for every child served in foster care during the federal fiscal year.

| Indicator                                          |        | 2013          |               |               | 2014                  |               |                       | 2015                  |               |              | 2016          |                       |             | 2017          |               | County % Change |
|----------------------------------------------------|--------|---------------|---------------|---------------|-----------------------|---------------|-----------------------|-----------------------|---------------|--------------|---------------|-----------------------|-------------|---------------|---------------|-----------------|
| mulcator                                           | County | Urban         | State         | County        | Urban                 | State         | County                | Urban                 | State         | County       | Urban         | State                 | County      | Urban         | State         | 2013 to 2017    |
| Percent of Children by Case Plan Goal              |        |               |               |               |                       |               |                       |                       |               |              |               |                       |             |               |               |                 |
| Family-Based Permanency Goals                      | 90.7%  | 93.8%         | 92.8%         | 93.4%         | 94.1%                 | 93.6%         | 93.2%                 | 95.6%                 | 95.2%         | 94.7%        | 94.6%         | 95.0%                 | 98.3%       | 92.5%         | 94.0%         | 8.4%            |
| Reunify With Parent(s) or Principal Caretaker(s)   | 68.3%  | 73.5%         | 70.5%         | 71.7%         | 75.3%                 | 72.6%         | 69.1%                 | 74.8%                 | 73.1%         | 73.6%        | 69.1%         | 69.8%                 | 73.7%       | 64.4%         | 66.7%         | 7.9%            |
| Adoption                                           | 16.5%  | 15.4%         | 16.7%         | 17.2%         | 14.8%                 | 16.1%         | 18.2%                 | 16.5%                 | 17.4%         | 16.7%        | 19.9%         | 19.5%                 | 20.0%       | 22.1%         | 21.2%         | 21.2%           |
| Guardianship                                       | 2.8%   | 1.8%          | 3.6%          | 1.9%          | 2.4%                  | 3.1%          | 2.7%                  | 2.8%                  | 3.0%          | 2.7%         | 4.4%          | 4.3%                  | 2.2%        | 5.0%          | 4.8%          | -21.7%          |
| Live with Relative(s)                              | 3.1%   | 3.1%          | 2.1%          | 2.5%          | 1.7%                  | 1.8%          | 3.2%                  | 1.6%                  | 1.7%          | 1.7%         | 1.3%          | 1.5%                  | 2.4%        | 1.0%          | 1.3%          | -21.7%          |
| Another Planned Permanent Living                   | 9.3%   | 6.2%          | 7.2%          | 6.6%          | 5.9%                  | 6.4%          | 6.8%                  | 4.4%                  | 4.8%          | 5.3%         | 5.4%          | 5.0%                  | 1.7%        | 7.5%          | 6.0%          | -81.7%          |
| Arrangement (APPLA)                                |        |               |               |               |                       |               |                       |                       |               |              |               |                       |             |               |               | -01.7 /0        |
| Long Term Foster Care                              | 0.0%   | 0.8%          | 2.1%          | 0.0%          | 1.0%                  | 1.8%          | 0.0%                  | 0.5%                  | 1.2%          | 0.0%         | 0.4%          | 1.0%                  | 0.0%        | 0.3%          | 0.7%          | -               |
| Emancipation                                       | 9.3%   | 5.4%          | 5.1%          | 6.6%          | 4.9%                  | 4.6%          | 6.8%                  | 3.9%                  | 3.6%          | 5.3%         | 5.0%          | 4.0%                  | 1.7%        | 7.2%          | 5.3%          | -81.7%          |
|                                                    | r      |               |               |               |                       |               |                       |                       |               |              |               |                       |             | r             |               |                 |
| APPLA By Age as % of Age Group Served              |        |               |               |               |                       |               |                       |                       |               |              |               |                       |             |               |               |                 |
| 0-15                                               | 0.8%   | 1.7%          | 1.1%          | 0.3%          | 0.8%                  | 0.8%          | 0.3%                  | 0.7%                  | 0.4%          | 0.0%         | 0.3%          | 0.2%                  | 0.0%        | 1.6%          | 1.0%          | -100.0%         |
| 16-20                                              | 32.6%  | 27.2%         | 23.6%         | 24.2%         | 20.1%                 | 23.1%         | 27.8%                 | 20.5%                 | 19.4%         | 26.2%        | 17.1%         | 21.6%                 | 9.9%        | 29.6%         | 25.1%         | -69.7%          |
|                                                    |        |               |               |               |                       |               |                       |                       |               | r            |               |                       |             |               | 1             |                 |
| APPLA By Discharge Reason                          | 44.00/ | 07.00/        | 00.00/        | 75 00/        | 00.00/                | 40.49/        | F0 00/                | 00.00/                | 00.00/        | 00 50/       | 40 40/        | 00.40/                | 0.00/       | 00 50/        | 00 70/        | 400.00/         |
| Exit to Permanent Arrangements<br>Reunification    | 14.3%  | 37.6%         | <b>28.9%</b>  | <b>75.0%</b>  | <b>22.2%</b><br>17.1% | 19.4%         | <b>50.0%</b><br>16.7% | <b>22.8%</b><br>16.6% | 23.0%         | 23.5%        | 40.4%         | <b>32.1%</b><br>27.0% | 0.0%        | 26.5%         | 22.7%         | -100.0%         |
|                                                    | 14.3%  | 33.2%<br>26.0 | 22.8%<br>27.8 | 62.5%<br>54.4 | 63.7                  | 14.5%<br>36.2 | 38.0                  | 23.3                  | 17.6%<br>27.5 | 5.9%<br>61.2 | 34.7%<br>35.8 | 27.0%<br>30.4         | 0.0%<br>0.0 | 20.5%<br>22.4 | 17.3%<br>11.8 | -100.0%         |
| (number of months until reunification)<br>Adoption | 34.3   | 20.0          | 0.5%          | 0.0%          | 0.3%                  | 0.3%          | 0.0%                  | 23.3                  | 0.2%          | 01.2         | 0.0%          | 0.0%                  | 0.0%        | 0.0%          | 0.0%          | -100.0%         |
| (number of months until adoption)                  | 0.0%   | 44.3          | 41.1          | 0.0%          | 0.3 <i>%</i><br>194.3 | 149.3         | 0.0%                  | 0.4 %<br>31.2         | 31.2          | 0.0%         | 0.0%          | 0.0%                  | 0.0%        | 0.0%          | 0.0%          | -               |
| Guardianship                                       | 0.0%   | 1.5%          | 3.4%          | 0.0%          | 2.3%                  | 2.5%          | 16.7%                 | 1.2%                  | 1.4%          | 11.8%        | 5.0%          | 4.2%                  | 0.0%        | 5.9%          | 4.9%          | -               |
| (number of month until quardianship)               | 0.0%   | 37.8          | 3.4 %         | 0.0%          | 2.3%<br>35.1          | 2.5%          | 32.4                  | 34.9                  | 1.4 %         | 25.5         | 41.4          | 32.0                  | 0.0%        | 18.6          | 23.6          | -               |
| Live with Other Relatives                          | 0.0%   | 1.8%          | 2.2%          | 12.5%         | 2.6%                  | 2.1%          | 16.7%                 | 4.6%                  | 3.7%          | 5.9%         | 0.7%          | 0.9%                  | 0.0%        | 0.2%          | 0.5%          |                 |
| (number of months until living with relatives)     | 0.070  | 61.4          | 30.6          | 43.6          | 20.8                  | 15.9          | 85.8                  | 47.0                  | 37.1          | 33.9         | 37.8          | 39.8                  | 0.0         | 17.3          | 21.4          |                 |
| Exit to Non-Permanent Arrangements                 | 85.7%  | 61.6%         | 70.8%         | 25.0%         | 77.8%                 | 80.4%         | 50.0%                 | 77.2%                 | 76.4%         | 76.5%        | 59.6%         | 68.6%                 | 100.0%      | 73.1%         | 76.8%         | 16.7%           |
| Emancipation                                       | 85.7%  | 55.4%         | 64.2%         | 25.0%         | 69.2%                 | 73.0%         | 50.0%                 | 69.9%                 | 71.7%         | 70.6%        | 52.3%         | 62.2%                 | 100.0%      | 60.1%         | 66.7%         | 16.7%           |
| (number of months until emancipation)              | 55.1   | 36.6          | 33.1          | 112.1         | 40.7                  | 33.5          | 23.7                  | 32.4                  | 34.3          | 40.0         | 37.8          | 30.6                  | 45.4        | 29.7          | 26.2          | -17.7%          |
| Transfer to Another Agency                         | 0.0%   | 3.3%          | 3.6%          | 0.0%          | 7.1%                  | 5.5%          | 0.0%                  | 3.9%                  | 2.7%          | 0.0%         | 5.7%          | 5.0%                  | 0.0%        | 10.8%         | 8.2%          | -               |
| (number of months until transfer)                  | 0.0    | 83.8          | 46.4          | 0.0           | 61.1                  | 13.0          | 0.0                   | 71.2                  | 40.7          | 0.0          | 57.5          | 27.6                  | 0.0         | 5.5           | 3.7           | -               |
| Runaway                                            | 0.0%   | 3.0%          | 3.1%          | 0.0%          | 1.4%                  | 1.9%          | 0.0%                  | 3.5%                  | 2.0%          | 5.9%         | 1.6%          | 1.4%                  | 0.0%        | 2.2%          | 1.9%          | -               |
| (number of months until running away)              | 0.0    | 16.7          | 26.5          | 0.0           | 39.7                  | 16.3          | 0.0                   | 28.8                  | 23.4          | 3.7          | 6.5           | 14.1                  | 0.0         | 32.3          | 32.0          | -               |
| Death of Child                                     | 0.0%   | 0.7%          | 0.3%          | 0.0%          | 0.0%                  | 0.2%          | 0.0%                  | 0.0%                  | 0.6%          | 0.0%         | 0.0%          | 0.2%                  | 0.0%        | 0.4%          | 0.5%          | -               |
| (number of months until death of a child)          | 0.0    | 92.4          | 92.4          | 0.0           | 0.0                   | 129.8         | 0.0                   | 0.0                   | 9.0           | 0.0          | 0.0           | 143.7                 | 0.0         | 47.1          | 62.6          | -               |