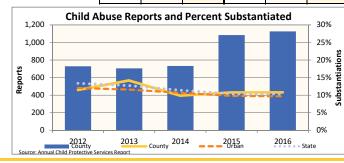

#### **CHILD PROTECTIVE SERVICES (CPS)**

Child maltreatment is a serious problem that has grave and costly consequences for the child, his or her family and the community at-large. A child who has experienced abuse and neglect is more likely to have social, emotional and physical health problems and perform poorly in school.

| Indicator                                                                                                                                                                            |                 | 2012            |                 |                 | 2013            |                 |                 | 2014            |                 |                 | 2015            |                 |                 | 2016            |                 | County % Change |
|--------------------------------------------------------------------------------------------------------------------------------------------------------------------------------------|-----------------|-----------------|-----------------|-----------------|-----------------|-----------------|-----------------|-----------------|-----------------|-----------------|-----------------|-----------------|-----------------|-----------------|-----------------|-----------------|
| Indicator                                                                                                                                                                            | County          | Urban           | State           | 2012 to 2016    |
| Child Abuse and Neglect Reports<br>Total reported incidents of suspected child abuse and<br>neglect through the ChildLine Registry.<br>(Number and rate per 1,000 children age 0-17) | 730<br>11.2     | 14,080<br>8.7   | 26,664<br>9.5   | 705<br>10.8     | 14,114<br>8.7   | 26,944<br>9.6   | 732<br>11.2     | 15,108<br>9.4   | 29,273<br>10.5  | 1,084<br>16.6   | 20,971<br>13.0  | 40,590<br>14.5  | 1,127<br>17.3   | 22,768<br>14.1  | 44,359<br>15.9  | 54.4%           |
| Child Abuse and Neglect Substantiations<br>Founded or indicated reports of child abuse and/or<br>neglect.                                                                            | 11.5%           | 12.0%           | 13.4%           | 14.2%           | 11.6%           | 12.7%           | 9.8%            | 10.6%           | 11.4%           | 10.8%           | 9.8%            | 10.4%           | 10.8%           | 9.7%            | 10.4%           | -5.9%           |
| Repeated Child Abuse and Neglect<br>Children with another substantiated incident of abuse<br>and/or neglect following the first reported incident.<br>(Data may be overstated.)      | 6.0%<br>1 in 17 | 7.0%<br>1 in 14 | 7.9%<br>1 in 13 | 13.0%<br>1 in 8 | 8.4%<br>1 in 12 | 8.8%<br>1 in 11 | 5.6%<br>1 in 18 | 6.9%<br>1 in 14 | 7.2%<br>1 in 14 | 4.3%<br>1 in 23 | 5.5%<br>1 in 18 | 6.5%<br>1 in 15 | 4.1%<br>1 in 24 | 4.7%<br>1 in 21 | 5.7%<br>1 in 18 | -31.1%          |