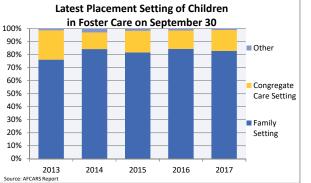

#### FOSTER CARE - REMAINING IN CARE

Data on children remaining in foster care provides information on children who did not leave foster care during the year but are still in foster care on the last day of the federal fiscal year. This data includes all children in foster care on September 30. Some of these children may have just entered foster care days prior to the end of the fiscal year and others may have been in foster care for many years.