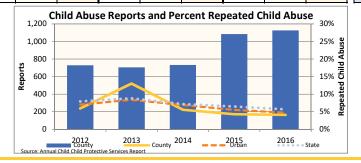

#### **CHILD PROTECTIVE SERVICES (CPS)**

Child maltreatment is a serious problem that has grave and costly consequences for the child, his or her family and the community at-large. A child who has experienced abuse and neglect is more likely to have social, emotional and physical health problems and perform poorly in school.

| Indicator                                                                                                                                                                            |                 | 2012            |                 |                 | 2013            |                 |                 | 2014            |                 |                 | 2015            |                 |                 | 2016            |                 | County % Change |
|--------------------------------------------------------------------------------------------------------------------------------------------------------------------------------------|-----------------|-----------------|-----------------|-----------------|-----------------|-----------------|-----------------|-----------------|-----------------|-----------------|-----------------|-----------------|-----------------|-----------------|-----------------|-----------------|
| Indicator                                                                                                                                                                            | County          | Urban           | State           | 2012 to 2016    |
| Child Abuse and Neglect Reports<br>Total reported incidents of suspected child abuse and<br>neglect through the ChildLine Registry.<br>(Number and rate per 1,000 children age 0-17) | 730<br>11.2     | 14,080<br>8.7   | 26,664<br>9.5   | 705<br>10.8     | 14,114<br>8.7   | 26,944<br>9.6   | 732<br>11.2     | 15,108<br>9.4   | 29,273<br>10.5  | 1,084<br>16.6   | 20,971<br>13.0  | 40,590<br>14.5  | 1,127<br>17.3   | 22,768<br>14.1  | 44,359<br>15.9  | 54.4%           |
| Child Abuse and Neglect Substantiations<br>Founded or indicated reports of child abuse and/or<br>neglect.                                                                            | 11.5%           | 12.0%           | 13.4%           | 14.2%           | 11.6%           | 12.7%           | 9.8%            | 10.6%           | 11.4%           | 10.8%           | 9.8%            | 10.4%           | 10.8%           | 9.7%            | 10.4%           | -5.9%           |
| Repeated Child Abuse and Neglect<br>Children with another substantiated incident of abuse<br>and/or neglect following the first reported incident.<br>(Data may be overstated.)      | 6.0%<br>1 in 17 | 7.0%<br>1 in 14 | 7.9%<br>1 in 13 | 13.0%<br>1 in 8 | 8.4%<br>1 in 12 | 8.8%<br>1 in 11 | 5.6%<br>1 in 18 | 6.9%<br>1 in 14 | 7.2%<br>1 in 14 | 4.3%<br>1 in 23 | 5.5%<br>1 in 18 | 6.5%<br>1 in 15 | 4.1%<br>1 in 24 | 4.7%<br>1 in 21 | 5.7%<br>1 in 18 | -31.1%          |