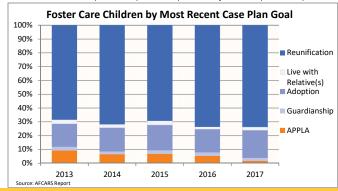

#### **FOSTER CARE - GOALS**

All children in foster care have a court-ordered permanency goal, which directs the efforts of the child welfare agency toward a certain family outcome for each child. In addition to the court-ordered 'primary' goal, a 'concurrent' goal is put in place to ensure permanency is achieved if for some reason the primary goal cannot be met. This data provides information on the most recent primary goal for every child served in foster care during the federal fiscal year.

| Indicator                                          |        | 2013          |               |               | 2014                  |               |                       | 2015                  |               |              | 2016          |                       |             | 2017          |               | County % Change |
|----------------------------------------------------|--------|---------------|---------------|---------------|-----------------------|---------------|-----------------------|-----------------------|---------------|--------------|---------------|-----------------------|-------------|---------------|---------------|-----------------|
| mulcator                                           | County | Urban         | State         | County        | Urban                 | State         | County                | Urban                 | State         | County       | Urban         | State                 | County      | Urban         | State         | 2013 to 2017    |
| Percent of Children by Case Plan Goal              |        |               |               |               |                       |               |                       |                       |               |              |               |                       |             |               |               |                 |
| Family-Based Permanency Goals                      | 90.7%  | 93.8%         | 92.8%         | 93.4%         | 94.1%                 | 93.6%         | 93.2%                 | 95.6%                 | 95.2%         | 94.7%        | 94.6%         | 95.0%                 | 98.3%       | 92.5%         | 94.0%         | 8.4%            |
| Reunify With Parent(s) or Principal Caretaker(s)   | 68.3%  | 73.5%         | 70.5%         | 71.7%         | 75.3%                 | 72.6%         | 69.1%                 | 74.8%                 | 73.1%         | 73.6%        | 69.1%         | 69.8%                 | 73.7%       | 64.4%         | 66.7%         | 7.9%            |
| Adoption                                           | 16.5%  | 15.4%         | 16.7%         | 17.2%         | 14.8%                 | 16.1%         | 18.2%                 | 16.5%                 | 17.4%         | 16.7%        | 19.9%         | 19.5%                 | 20.0%       | 22.1%         | 21.2%         | 21.2%           |
| Guardianship                                       | 2.8%   | 1.8%          | 3.6%          | 1.9%          | 2.4%                  | 3.1%          | 2.7%                  | 2.8%                  | 3.0%          | 2.7%         | 4.4%          | 4.3%                  | 2.2%        | 5.0%          | 4.8%          | -21.7%          |
| Live with Relative(s)                              | 3.1%   | 3.1%          | 2.1%          | 2.5%          | 1.7%                  | 1.8%          | 3.2%                  | 1.6%                  | 1.7%          | 1.7%         | 1.3%          | 1.5%                  | 2.4%        | 1.0%          | 1.3%          | -21.7%          |
| Another Planned Permanent Living                   | 9.3%   | 6.2%          | 7.2%          | 6.6%          | 5.9%                  | 6.4%          | 6.8%                  | 4.4%                  | 4.8%          | 5.3%         | 5.4%          | 5.0%                  | 1.7%        | 7.5%          | 6.0%          | -81.7%          |
| Arrangement (APPLA)                                |        |               |               |               |                       |               |                       |                       |               |              |               |                       |             |               |               | -01.7 /0        |
| Long Term Foster Care                              | 0.0%   | 0.8%          | 2.1%          | 0.0%          | 1.0%                  | 1.8%          | 0.0%                  | 0.5%                  | 1.2%          | 0.0%         | 0.4%          | 1.0%                  | 0.0%        | 0.3%          | 0.7%          | -               |
| Emancipation                                       | 9.3%   | 5.4%          | 5.1%          | 6.6%          | 4.9%                  | 4.6%          | 6.8%                  | 3.9%                  | 3.6%          | 5.3%         | 5.0%          | 4.0%                  | 1.7%        | 7.2%          | 5.3%          | -81.7%          |
|                                                    | r      |               |               |               |                       |               |                       |                       |               |              |               |                       |             | r             |               |                 |
| APPLA By Age as % of Age Group Served              |        |               |               |               |                       |               |                       |                       |               |              |               |                       |             |               |               |                 |
| 0-15                                               | 0.8%   | 1.7%          | 1.1%          | 0.3%          | 0.8%                  | 0.8%          | 0.3%                  | 0.7%                  | 0.4%          | 0.0%         | 0.3%          | 0.2%                  | 0.0%        | 1.6%          | 1.0%          | -100.0%         |
| 16-20                                              | 32.6%  | 27.2%         | 23.6%         | 24.2%         | 20.1%                 | 23.1%         | 27.8%                 | 20.5%                 | 19.4%         | 26.2%        | 17.1%         | 21.6%                 | 9.9%        | 29.6%         | 25.1%         | -69.7%          |
|                                                    |        |               |               |               |                       |               |                       |                       |               | r            |               |                       |             |               | 1             |                 |
| APPLA By Discharge Reason                          | 44.00/ | 07.00/        | 00.00/        | 75 00/        | 00.00/                | 40.49/        | F0 00/                | 00.00/                | 00.00/        | 00 50/       | 40 40/        | 00.40/                | 0.00/       | 00 50/        | 00 70/        | 400.00/         |
| Exit to Permanent Arrangements<br>Reunification    | 14.3%  | 37.6%         | <b>28.9%</b>  | <b>75.0%</b>  | <b>22.2%</b><br>17.1% | 19.4%         | <b>50.0%</b><br>16.7% | <b>22.8%</b><br>16.6% | 23.0%         | 23.5%        | 40.4%         | <b>32.1%</b><br>27.0% | 0.0%        | 26.5%         | 22.7%         | -100.0%         |
|                                                    | 14.3%  | 33.2%<br>26.0 | 22.8%<br>27.8 | 62.5%<br>54.4 | 63.7                  | 14.5%<br>36.2 | 38.0                  | 23.3                  | 17.6%<br>27.5 | 5.9%<br>61.2 | 34.7%<br>35.8 | 27.0%<br>30.4         | 0.0%<br>0.0 | 20.5%<br>22.4 | 17.3%<br>11.8 | -100.0%         |
| (number of months until reunification)<br>Adoption | 34.3   | 20.0          | 0.5%          | 0.0%          | 0.3%                  | 0.3%          | 0.0%                  | 23.3                  | 0.2%          | 01.2         | 0.0%          | 0.0%                  | 0.0%        | 0.0%          | 0.0%          | -100.0%         |
| (number of months until adoption)                  | 0.0%   | 44.3          | 41.1          | 0.0%          | 0.3 <i>%</i><br>194.3 | 149.3         | 0.0%                  | 0.4 %<br>31.2         | 31.2          | 0.0%         | 0.0%          | 0.0%                  | 0.0%        | 0.0%          | 0.0%          | -               |
| Guardianship                                       | 0.0%   | 1.5%          | 3.4%          | 0.0%          | 2.3%                  | 2.5%          | 16.7%                 | 1.2%                  | 1.4%          | 11.8%        | 5.0%          | 4.2%                  | 0.0%        | 5.9%          | 4.9%          | -               |
| (number of month until quardianship)               | 0.0%   | 37.8          | 3.4 %         | 0.0%          | 2.3%<br>35.1          | 2.5%          | 32.4                  | 34.9                  | 1.4 %         | 25.5         | 41.4          | 32.0                  | 0.0%        | 18.6          | 23.6          | -               |
| Live with Other Relatives                          | 0.0%   | 1.8%          | 2.2%          | 12.5%         | 2.6%                  | 2.1%          | 16.7%                 | 4.6%                  | 3.7%          | 5.9%         | 0.7%          | 0.9%                  | 0.0%        | 0.2%          | 0.5%          |                 |
| (number of months until living with relatives)     | 0.070  | 61.4          | 30.6          | 43.6          | 20.8                  | 15.9          | 85.8                  | 47.0                  | 37.1          | 33.9         | 37.8          | 39.8                  | 0.0         | 17.3          | 21.4          |                 |
| Exit to Non-Permanent Arrangements                 | 85.7%  | 61.6%         | 70.8%         | 25.0%         | 77.8%                 | 80.4%         | 50.0%                 | 77.2%                 | 76.4%         | 76.5%        | 59.6%         | 68.6%                 | 100.0%      | 73.1%         | 76.8%         | 16.7%           |
| Emancipation                                       | 85.7%  | 55.4%         | 64.2%         | 25.0%         | 69.2%                 | 73.0%         | 50.0%                 | 69.9%                 | 71.7%         | 70.6%        | 52.3%         | 62.2%                 | 100.0%      | 60.1%         | 66.7%         | 16.7%           |
| (number of months until emancipation)              | 55.1   | 36.6          | 33.1          | 112.1         | 40.7                  | 33.5          | 23.7                  | 32.4                  | 34.3          | 40.0         | 37.8          | 30.6                  | 45.4        | 29.7          | 26.2          | -17.7%          |
| Transfer to Another Agency                         | 0.0%   | 3.3%          | 3.6%          | 0.0%          | 7.1%                  | 5.5%          | 0.0%                  | 3.9%                  | 2.7%          | 0.0%         | 5.7%          | 5.0%                  | 0.0%        | 10.8%         | 8.2%          | -               |
| (number of months until transfer)                  | 0.0    | 83.8          | 46.4          | 0.0           | 61.1                  | 13.0          | 0.0                   | 71.2                  | 40.7          | 0.0          | 57.5          | 27.6                  | 0.0         | 5.5           | 3.7           | -               |
| Runaway                                            | 0.0%   | 3.0%          | 3.1%          | 0.0%          | 1.4%                  | 1.9%          | 0.0%                  | 3.5%                  | 2.0%          | 5.9%         | 1.6%          | 1.4%                  | 0.0%        | 2.2%          | 1.9%          | -               |
| (number of months until running away)              | 0.0    | 16.7          | 26.5          | 0.0           | 39.7                  | 16.3          | 0.0                   | 28.8                  | 23.4          | 3.7          | 6.5           | 14.1                  | 0.0         | 32.3          | 32.0          | -               |
| Death of Child                                     | 0.0%   | 0.7%          | 0.3%          | 0.0%          | 0.0%                  | 0.2%          | 0.0%                  | 0.0%                  | 0.6%          | 0.0%         | 0.0%          | 0.2%                  | 0.0%        | 0.4%          | 0.5%          | -               |
| (number of months until death of a child)          | 0.0    | 92.4          | 92.4          | 0.0           | 0.0                   | 129.8         | 0.0                   | 0.0                   | 9.0           | 0.0          | 0.0           | 143.7                 | 0.0         | 47.1          | 62.6          | -               |